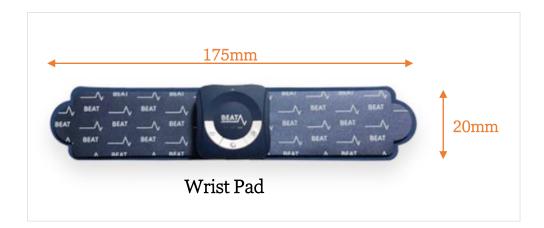

## **Various Pad**

• Wrist Pad : 175x35

Weight

Beat Connected: 15.2g

• Small Pad : 14g

• Large Pad : 27.6g

• Asymmetric Pad: 22.6g

• Wrist Pad : 14.2g