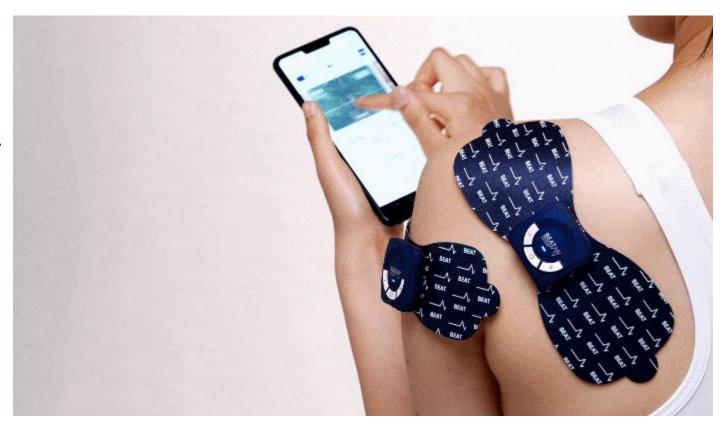

### **EASY CONTROL**

The massager is connected to a smart phone by Bluetooth and controlled by app(Android/iOS)

As the massager is often put on the shoulder or back, wireless control is inevitable

#### **STEREO**

User can operate two massagers simultaneously

They can get a massage on different parts of their body at the same time just like hand-massage

Each massager is separately controlled by time-delay, stimulation level.

### **Music Beat Massage**

The massager stimulates to the music beat.

40 songs are pre-saved in the app

• Intensive beat music : 20 songs

• Piano: 10 song

• Meditation music : 10 songs

The user can make a playlist with their own music