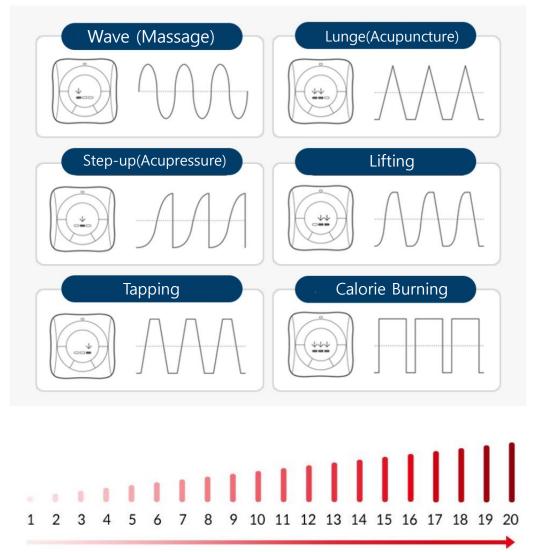

Massager



# Who use it?





Workers



Students



Housewives



Seniors

Drivers

### **EASY CONTROL**



The massager is connected to a smart phone by Bluetooth and controlled by app(Android/iOS)

As the massager is often put on the shoulder or back, wireless control is inevitable





#### **STEREO**



User can operate two massagers simultaneously

They can get a massage on different parts of their body at the same time just like hand-massage





Each massager is separately controlled by time-delay, stimulation level.

### **Music Beat Massage**



The massager stimulates to the music beat.

40 songs are pre-saved in the app

• Intensive beat music : 20 songs

• Piano: 10 song

• Meditation music : 10 songs

The user can make a playlist with their own music





# Massage Mode







Stimulation Level – Up to 20

## **Various Pad**



















## **Various Pad**















#### **HYDROGEL ON PAD**



Hydrogel on the pad maximizes effectiveness of electrical stimulation.





If the adhesion is weak, it can be used more after being washed in the water





Charging 30 min.



### PRODUCT COMPOSITION – BEATCONNECT BASIC





BEATA

Customer Center 1577-1604









Large Pad x 1pcs



Asymmetric Pad x 1pcs



Small Pad x 1pcs



Wrist Pad x 1pcs

#### PRODUCT COMPOSITION – BEATCONNECT STEREO











Large Pad x 2pcs









Asymmetric Pad x 2pcs



Small Pad x 2pcs



Wrist Pad x 2pcs



#### **SPECIFICATION**



Model No

UM-200B

Input

5V

Current Consumption

20mA

Battery

Li-ion Polymer, 3.7V / 70mAh

Material

ABS / Polyurethane(Pad)

Size(mm)