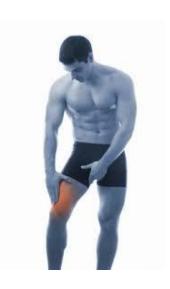

eniors

Drivers

### **EASY CONTROL**



The massager is connected to a smart phone by Bluetooth and controlled by app(Android/iOS)

As the massager is often put on the shoulder or back, wireless control is inevitable





#### **STEREO**



User can operate two massagers simultaneously

They can get a massage on different parts of their body at the same time just like hand-massage





Each massager is separately controlled by time-delay, stimulation level.

### **Music Beat Massage**



The massager stimulates to the music beat.

40 songs are pre-saved in the app

• Intensive beat music : 20 songs

• Piano: 10 song

• Meditation music : 10 songs

The user can make a playlist with their own music





# Massage Mode







Stimulation Level – Up to 20

## **Various Pad**



















## **Various Pad**















#### **HYDROGEL ON PAD**



Hydrogel on the pad maximizes effectiveness of electrical stimulation.





If the adhesion is weak, it can be used more after being washed in the water





Charging 30 min.



### PRODUCT COMPOSITION – BEATCONNECT BASIC





BEATA

Customer Center 1577-1604









Large Pad x 1pcs



Asymmetric Pad x 1pcs



Small Pad x 1pcs



Wrist Pad x 1pcs

#### PRODUCT COMPOSITION – BEATCONNECT STEREO











Large Pad x 2pcs









Asymmetric Pad x 2pcs



Small Pad x 2pcs



Wrist Pad x 2pcs



#### **SPECIFICATION**



Model No

UM-200B

Input

5V

Current Consumption

20mA

Battery

Li-ion Polymer, 3.7V / 70mAh

Material

ABS / Polyurethane(Pad)

Size(mm)

Beat Connected: 40x40

• Small Pad : 146x57

• Large Pad : 195x68

•