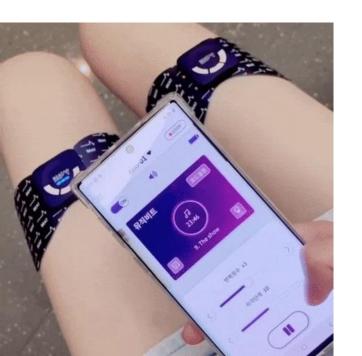

#### **STEREO**

User can operate two massagers simultaneously

They can get a massage on different parts of their body at the same time just like hand-massage

Each massager is separately controlled by time-delay, stimulation level.

### **Music Beat Massage**

The massager stimulates to the music beat.

40 songs are pre-saved in the app

• Intensive beat music : 20 songs

• Piano: 10 song

• Meditation music : 10 songs

The user can make a playlist with their own music