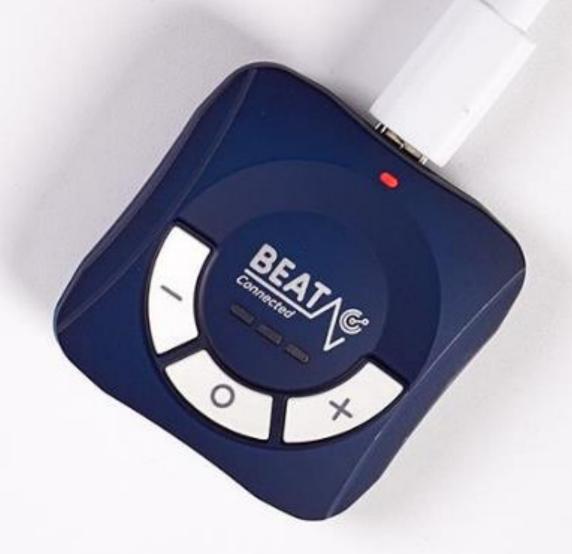

### **EASY CONTROL**

The massager is connected to a smart phone by Bluetooth and controlled by app(Android/iOS)

As the massager is often put on the shoulder or back, wireless control is inevitable

#### **SPECIFICATION**

Model No

UM-200B

Input

5V

Current Consumption

20mA

Battery

Li-ion Polymer, 3.7V / 70mAh

Material

ABS / Polyurethane(Pad)

Size(mm)

Beat Connected: 40x40

• Small Pad : 146x57

• Large Pad : 195x68

• Asymmetric Pad : 177x70,