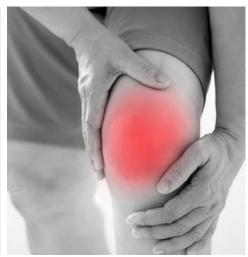

NTROL**



The massager is connected to a smart phone by Bluetooth and controlled by app(Android/iOS)

As the massager is often put on the shoulder or back, wireless control is inevitable





#### **STEREO**



User can operate two massagers simultaneously

They can get a massage on different parts of their body at the same time just like hand-massage





Each massager is separately controlled by time-delay, stimulation level.

### **Music Beat Massage**



The massager stimulates to the music beat.

40 songs are pre-saved in the app

• Intensive beat music : 20 songs

• Piano: 10 song

• Meditation music : 10 songs

The user can make a playlist with their own music





# Massage Mode







Stimulation Level – Up to 20

## **Various Pad**



















## **Various Pad**















#### **HYDROGEL ON PAD**



Hydrogel on the pad maximizes effectiveness of electrical stimulation.





If the adhesion is weak, it can be used more after being washed in the water





Charging 30 min.



### PRODUCT COMPOSITION – BEATCONNECT BASIC





BEATA

Customer Center 1577-1604









Large Pad x 1pcs



Asymmetric Pad x 1pcs



Small Pad x 1pcs



Wrist Pad x 1pcs

#### PRODUCT COMPOSITION – BEATCONNECT STEREO











Large Pad x 2pcs









Asymmetric Pad x 2pcs



Small Pad x 2pcs



Wrist Pad x 2pcs



#### **SPECIFICATION**



Model No

UM-200B

Input

5V

Current Consumption

20mA

Battery

Li-ion Polymer, 3.7V / 70mAh

Material

ABS / Polyurethane(Pad)

Size(mm)

Beat Connected: 40x40

• Small Pad : 146x57

• Large Pad : 195x68

• Asymmetric Pad : 177x70,

• Wr