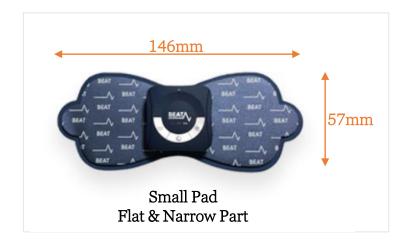

Li-ion Polymer, 3.7V / 70mAh

Material

ABS / Polyurethane(Pad)

Size(mm)

Beat Connected: 40x40

• Small Pad : 146x57

• Large Pad : 195x68

• Asymmetric Pad : 177x70,