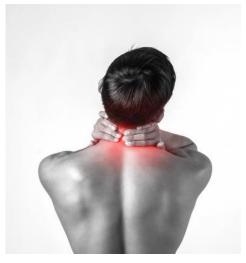

Seniors

Drivers

### **EASY CONTROL**



The massager is connected to a smart phone by Bluetooth and controlled by app(Android/iOS)

As the massager is often put on the shoulder or back, wireless control is inevitable





#### **STEREO**



User can operate two massagers simultaneously

They can get a massage on different parts of their body at the same time just like hand-massage





Each massager is separately controlled by time-delay, stimulation level.

### **Music Beat Massage**



The massager stimulates to the music beat.

40 songs are pre-saved in the app

• Intensive beat music : 20 songs

• Piano: 10 song

• Meditation music : 10 songs

The user can make a playlist with their own music





# Massage Mode







Stimulation Level – Up to 20

## **Various Pad**



















## **Various Pad**















#### **HYDROGEL ON PAD**



Hydrogel on the pad maximizes effectiveness of electrical stimulation.





If the adhesion is weak, it can be used more after being washed in the water





Charging 30 min.



### PRODUCT COMPOSITION – BEATCONNECT BASIC





BEATA

Customer Center 1577-1604









Large Pad x 1pcs



Asymmetric Pad x 1pcs



Small Pad x 1pcs



Wrist Pad x 1pcs

#### PRODUCT COMPOSITION – BEATCONNECT STEREO











Large Pad x 2pcs









Asymmetric Pad x 2pcs



Small Pad x 2pcs



Wrist Pad x 2pcs



#### **SPECIFICATION**



Model No

UM-200B

Input

5V

Current Consumption

20mA

Battery

Li-ion Polymer, 3.7V / 70mAh

Material

ABS / Polyurethane(Pad)

Size(mm)

Beat Connected: 40x40

• Small Pad : 146x57

• Large Pad : 195x68