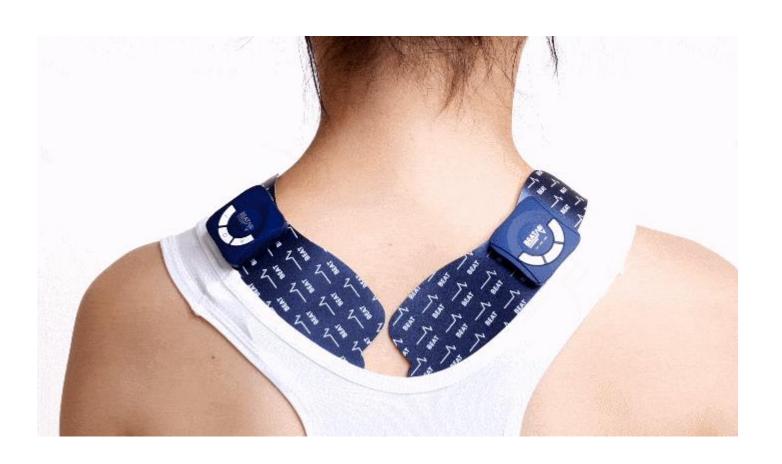

## **Various Pad**

#### **HYDROGEL ON PAD**

Hydrogel on the pad maximizes effectiveness of electrical stimulation.

If the adhesion is weak, it can be used more after being washed in the water

Charging 30 min.