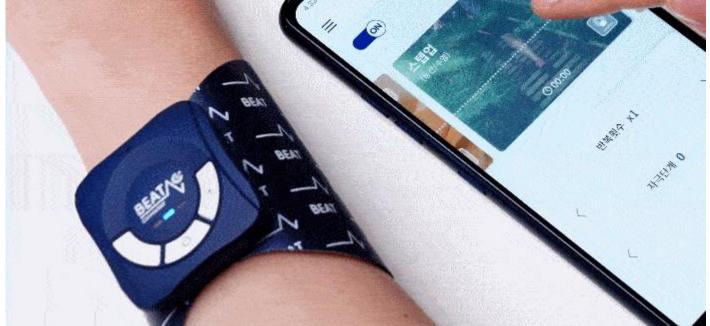

### **EASY CONTROL**

The massager is connected to a smart phone by Bluetooth and controlled by app(Android/iOS)

As the massager is often put on the shoulder or back, wireless control is inevitable