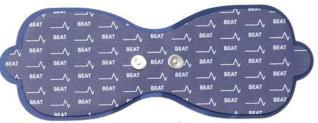

of their body at the same time just like hand-massage





Each massager is separately controlled by time-delay, stimulation level.

### **Music Beat Massage**



The massager stimulates to the music beat.

40 songs are pre-saved in the app

• Intensive beat music : 20 songs

• Piano: 10 song

• Meditation music : 10 songs

The user can make a playlist with their own music





# Massage Mode







Stimulation Level – Up to 20

## **Various Pad**



















## **Various Pad**















#### **HYDROGEL ON PAD**



Hydrogel on the pad maximizes effectiveness of electrical stimulation.





If the adhesion is weak, it can be used more after being washed in the water





Charging 30 min.



### PRODUCT COMPOSITION – BEATCONNECT BASIC





BEATA

Customer Center 1577-1604









Large Pad x 1pcs



Asymmetric Pad x 1pcs



Small Pad x 1pcs



Wrist Pad x 1pcs

#### PRODUCT COMPOSITION – BEATCONNECT STEREO











Large Pad x 2pcs









Asymmetric Pad x 2pcs



Small Pad x 2pcs



Wrist Pad x 2pcs



#### **SPECIFICATION**



Model No

UM-200B

Input

5V

Current Consumption

20mA

Battery

Li-ion Polymer, 3.7V / 70mAh

Material

ABS / Polyurethane(Pad)

Size(mm)

Beat Connected: 40x40

• Small Pad : 146x57

• Large Pad : 195x68

• Asymmetric Pad : 177x70,

• Wrist Pad : 175x35

Weight

Beat Connected: 15.2g

• Small Pad : 14g

• Large Pad : 27.6g

• Asymmetric Pad: 22.6g

• Wrist Pad : 14.2g