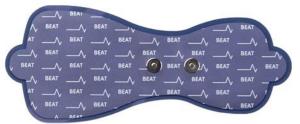

## **Various Pad**

#### **HYDROGEL ON PAD**

Hydrogel on the pad maximizes effectiveness of electrical stimulation.

If the adhesion is weak, it can be used more after being washed in the water

Charging 30 min.