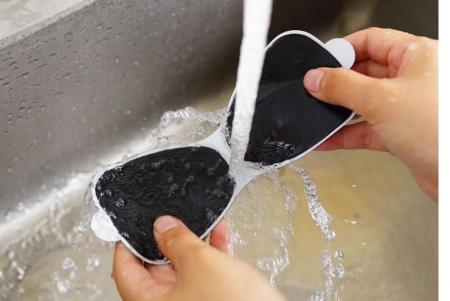

#### **HYDROGEL ON PAD**

Hydrogel on the pad maximizes effectiveness of electrical stimulation.

If the adhesion is weak, it can be used more after being washed in the water

Charging 30 min.