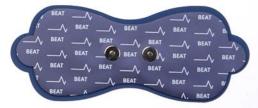

## **Various Pad**

#### **HYDROGEL ON PAD**

Hydrogel on the pad maximizes effectiveness of electrical stimulation.

If the adhesion is weak, it can be used more after being washed in the water

Charging 30 min.