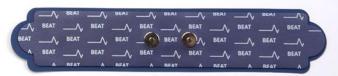

assager is separately controlled by time-delay, stimulation level.

### **Music Beat Massage**



The massager stimulates to the music beat.

40 songs are pre-saved in the app

• Intensive beat music : 20 songs

• Piano: 10 song

• Meditation music : 10 songs

The user can make a playlist with their own music





# Massage Mode







Stimulation Level – Up to 20

## **Various Pad**



















## **Various Pad**















#### **HYDROGEL ON PAD**



Hydrogel on the pad maximizes effectiveness of electrical stimulation.





If the adhesion is weak, it can be used more after being washed in the water





Charging 30 min.



### PRODUCT COMPOSITION – BEATCONNECT BASIC





BEATA

Customer Center 1577-1604









Large Pad x 1pcs



Asymmetric Pad x 1pcs



Small Pad x 1pcs



Wrist Pad x 1pcs

#### PRODUCT COMPOSITION – BEATCONNECT STEREO











Large Pad x 2pcs









Asymmetric Pad x 2pcs



Small Pad x 2pcs



Wrist Pad x 2pcs



#### **SPECIFICATION**



Model No

UM-200B

Input

5V

Current Consumption

20mA

Battery

Li-ion Polymer, 3.7V / 70mAh

Material

ABS / Polyurethane(Pad)

Size(mm)

Beat Connected: 40x40

• Small Pad : 146x57

• Large Pad : 195x68

• Asymmetric Pad : 177x70,

• Wrist Pad : 175x35

Weight

Beat Connected: 15.2g

• Small Pad : 14g

• Large Pad : 27.6g

• Asymmetric Pad: 22.6g

• Wrist Pad : 14.2g