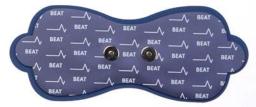

-massage





Each massager is separately controlled by time-delay, stimulation level.

### **Music Beat Massage**



The massager stimulates to the music beat.

40 songs are pre-saved in the app

• Intensive beat music : 20 songs

• Piano: 10 song

• Meditation music : 10 songs

The user can make a playlist with their own music





# Massage Mode







Stimulation Level – Up to 20

## **Various Pad**



















## **Various Pad**















#### **HYDROGEL ON PAD**



Hydrogel on the pad maximizes effectiveness of electrical stimulation.





If the adhesion is weak, it can be used more after being washed in the water





Charging 30 min.



### PRODUCT COMPOSITION – BEATCONNECT BASIC





BEATA

Customer Center 1577-1604









Large Pad x 1pcs



Asymmetric Pad x 1pcs



Small Pad x 1pcs



Wrist Pad x 1pcs

#### PRODUCT COMPOSITION – BEATCONNECT STEREO











Large Pad x 2pcs









Asymmetric Pad x 2pcs



Small Pad x 2pcs



Wrist Pad x 2pcs



#### **SPECIFICATION**



Model No

UM-200B

Input

5V

Current Consumption

20mA

Battery

Li-ion Polymer, 3.7V / 70mAh

Material

ABS / Polyurethane(Pad)

Size(mm)

Beat Connected: 40x40

• Small Pad : 146x57

• Large Pad : 195x68

• Asymmetric Pad : 177x70,

• Wrist Pad : 175x35

Weight

Beat Connected: 15.2g

• Small Pad : 14g

• Large Pad : 27.6g

• Asymmetric Pad: 22.6g

• Wrist Pad : 14.2g