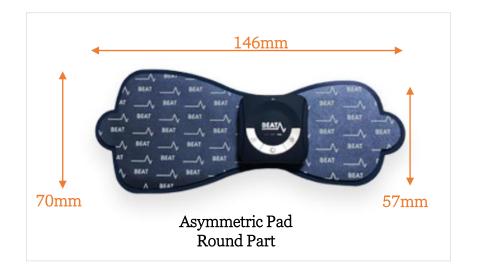

## **Various Pad**

Li-ion Polymer, 3.7V / 70mAh

Material

ABS / Polyurethane(Pad)

Size(mm)

Beat Connected: 40x40

• Small Pad : 146x57

• Large Pad : 195x68

• Asymmetric Pad : 177x70,