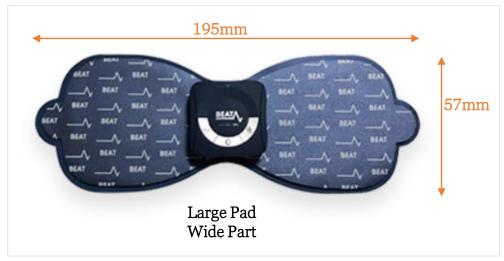

Li-ion Polymer, 3.7V / 70mAh

Material

ABS / Polyurethane(Pad)

Size(mm)

Beat Connected: 40x40

• Small Pad : 146x57

• Large Pad : 195x68

• Asymmetric Pad : 177x70,