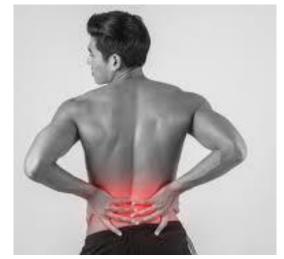

Seniors

Drivers

### **EASY CONTROL**



The massager is connected to a smart phone by Bluetooth and controlled by app(Android/iOS)

As the massager is often put on the shoulder or back, wireless control is inevitable





#### **STEREO**



User can operate two massagers simultaneously

They can get a massage on different parts of their body at the same time just like hand-massage





Each massager is separately controlled by time-delay, stimulation level.

### **Music Beat Massage**



The massager stimulates to the music beat.

40 songs are pre-saved in the app

• Intensive beat music : 20 songs

• Piano: 10 song

• Meditation music : 10 songs

The user can make a playlist with their own music





# Massage Mode







Stimulation Level – Up to 20

## **Various Pad**



















## **Various Pad**















#### **HYDROGEL ON PAD**



Hydrogel on the pad maximizes effectiveness of electrical stimulation.





If the adhesion is weak, it can be used more after being washed in the water





Charging 30 min.



### PRODUCT COMPOSITION – BEATCONNECT BASIC





BEATA

Customer Center 1577-1604









Large Pad x 1pcs



Asymmetric Pad x 1pcs



Small Pad x 1pcs



Wrist Pad x 1pcs

#### PRODUCT COMPOSITION – BEATCONNECT STEREO











Large Pad x 2pcs









Asymmetric Pad x 2pcs



Small Pad x 2pcs



Wrist Pad x 2pcs



#### **SPECIFICATION**



Model No

UM-200B

Input

5V

Current Consumption

20mA

Battery

Li-ion Polymer, 3.7V / 70mAh

Material

ABS / Polyurethane(Pad)

Size(mm)

Beat Connected: 40x40

• Small Pad : 146x57

• Large Pad : 195x68