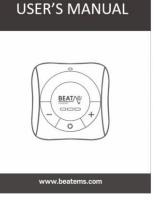

### **EASY CONTROL**

The massager is connected to a smart phone by Bluetooth and controlled by app(Android/iOS)

As the massager is often put on the shoulder or back, wireless control is inevitable

# Massage Mode

Stimulation Level – Up to 20

#### **SPECIFICATION**

Model No

UM-200B

Input

5V

Current Consumption

20mA

Battery