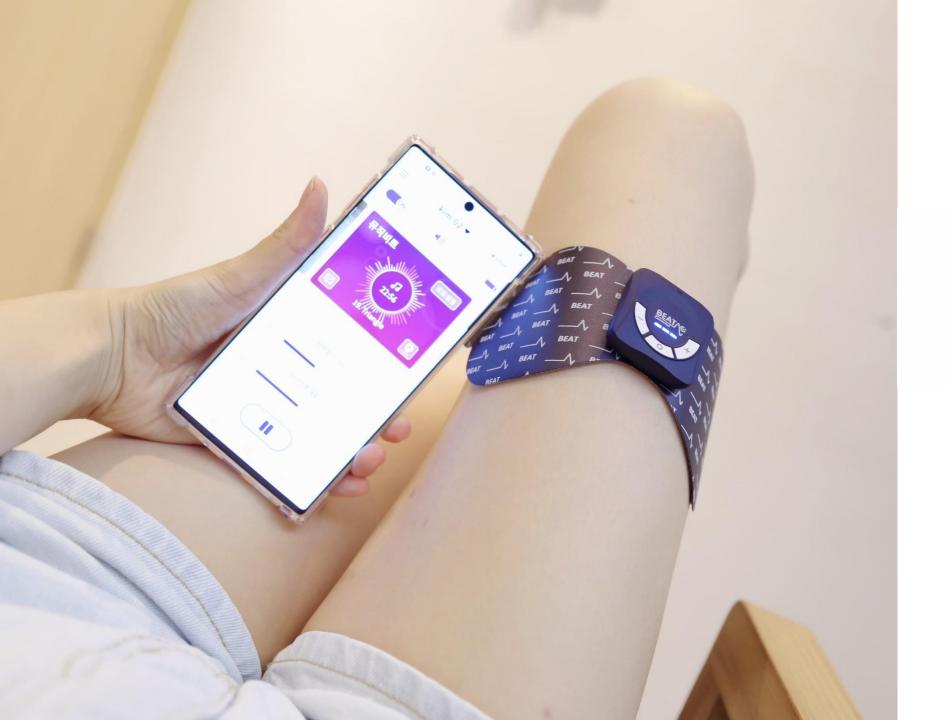

### **EASY CONTROL**

The massager is connected to a smart phone by Bluetooth and controlled by app(Android/iOS)

As the massager is often put on the shoulder or back, wireless control is inevitable

#### **STEREO**

User can operate two massagers simultaneously

They can get a massage on different parts of their body at the same time just like hand-massage

Each massager is separately controlled by time-delay, stimulation level.

### **Music Beat Massage**

The massager stimulates to the music beat.

40 songs are pre-saved in the app

• Intensive beat music : 20 songs

• Piano: 10 song

• Meditation music : 10 songs

The user can make a playlist with their own music