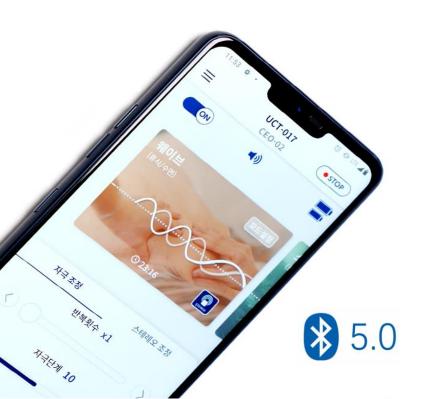

### **EASY CONTROL**

The massager is connected to a smart phone by Bluetooth and controlled by app(Android/iOS)

As the massager is often put on the shoulder or back, wireless control is inevitable

#### **STEREO**

User can operate two massagers simultaneously

They can get a massage on different parts of their body at the same time just like hand-massage

Each massager is separately controlled by time-delay, stimulation level.

### **Music Beat Massage**

The massager stimulates to the music beat.

40 songs are pre-saved in the app

• Intensive beat music : 20 songs

• Piano: 10 song

• Meditation music : 10 songs

The user can make a playlist with their own music