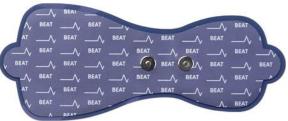

same time just like hand-massage





Each massager is separately controlled by time-delay, stimulation level.

### **Music Beat Massage**



The massager stimulates to the music beat.

40 songs are pre-saved in the app

• Intensive beat music : 20 songs

• Piano: 10 song

• Meditation music : 10 songs

The user can make a playlist with their own music





# Massage Mode







Stimulation Level – Up to 20

## **Various Pad**



















## **Various Pad**















#### **HYDROGEL ON PAD**



Hydrogel on the pad maximizes effectiveness of electrical stimulation.





If the adhesion is weak, it can be used more after being washed in the water





Charging 30 min.



### PRODUCT COMPOSITION – BEATCONNECT BASIC





BEATA

Customer Center 1577-1604









Large Pad x 1pcs



Asymmetric Pad x 1pcs



Small Pad x 1pcs



Wrist Pad x 1pcs

#### PRODUCT COMPOSITION – BEATCONNECT STEREO











Large Pad x 2pcs









Asymmetric Pad x 2pcs



Small Pad x 2pcs



Wrist Pad x 2pcs



#### **SPECIFICATION**



Model No

UM-200B

Input

5V

Current Consumption

20mA

Battery

Li-ion Polymer, 3.7V / 70mAh

Material

ABS / Polyurethane(Pad)

Size(mm)

Beat Connected: 40x40

• Small Pad : 146x57

• Large Pad : 195x68

• Asymmetric Pad : 177x70,

• Wrist Pad : 175x35

Weight

Beat Connected: 15.2g

• Small Pad : 14g

• Large Pad : 27.6g

• Asymmetric Pad: 22.6g

• Wrist Pad : 14.2g