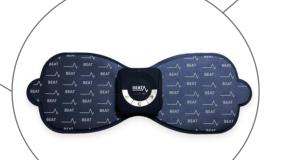

## **Various Pad**

#### **HYDROGEL ON PAD**

Hydrogel on the pad maximizes effectiveness of electrical stimulation.

If the adhesion is weak, it can be used more after being washed in the water

Charging 30 min.