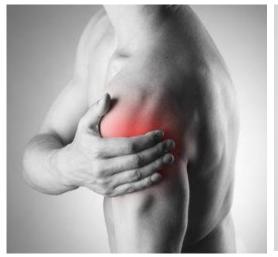

Y CONTROL**



The massager is connected to a smart phone by Bluetooth and controlled by app(Android/iOS)

As the massager is often put on the shoulder or back, wireless control is inevitable





#### **STEREO**



User can operate two massagers simultaneously

They can get a massage on different parts of their body at the same time just like hand-massage





Each massager is separately controlled by time-delay, stimulation level.

### **Music Beat Massage**



The massager stimulates to the music beat.

40 songs are pre-saved in the app

• Intensive beat music : 20 songs

• Piano: 10 song

• Meditation music : 10 songs

The user can make a playlist with their own music





# Massage Mode







Stimulation Level – Up to 20

## **Various Pad**



















## **Various Pad**















#### **HYDROGEL ON PAD**



Hydrogel on the pad maximizes effectiveness of electrical stimulation.





If the adhesion is weak, it can be used more after being washed in the water





Charging 30 min.



### PRODUCT COMPOSITION – BEATCONNECT BASIC





BEATA

Customer Center 1577-1604









Large Pad x 1pcs



Asymmetric Pad x 1pcs



Small Pad x 1pcs



Wrist Pad x 1pcs

#### PRODUCT COMPOSITION – BEATCONNECT STEREO











Large Pad x 2pcs









Asymmetric Pad x 2pcs



Small Pad x 2pcs



Wrist Pad x 2pcs



#### **SPECIFICATION**



Model No

UM-200B

Input

5V

Current Consumption

20mA

Battery

Li-ion Polymer, 3.7V / 70mAh

Material

ABS / Polyurethane(Pad)

Size(mm)

Beat Connected: 40x40

• Small Pad : 146x57

• Large Pad : 195x68

• Asymmetric Pad : 177x70,