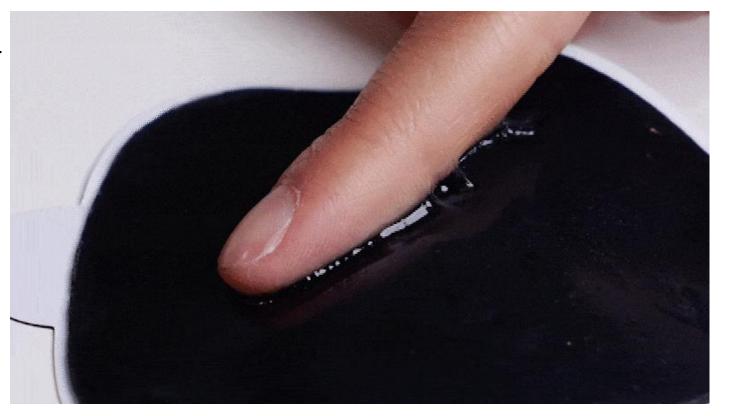

#### **HYDROGEL ON PAD**

Hydrogel on the pad maximizes effectiveness of electrical stimulation.

If the adhesion is weak, it can be used more after being washed in the water

Charging 30 min.