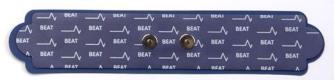

## **Various Pad**

#### **HYDROGEL ON PAD**

Hydrogel on the pad maximizes effectiveness of electrical stimulation.

If the adhesion is weak, it can be used more after being washed in the water

Charging 30 min.