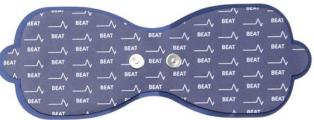

## **Various Pad**

#### **HYDROGEL ON PAD**

Hydrogel on the pad maximizes effectiveness of electrical stimulation.

If the adhesion is weak, it can be used more after being washed in the water

Charging 30 min.