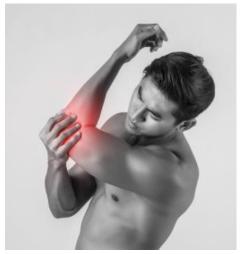

CONTROL**



The massager is connected to a smart phone by Bluetooth and controlled by app(Android/iOS)

As the massager is often put on the shoulder or back, wireless control is inevitable





#### **STEREO**



User can operate two massagers simultaneously

They can get a massage on different parts of their body at the same time just like hand-massage





Each massager is separately controlled by time-delay, stimulation level.

### **Music Beat Massage**



The massager stimulates to the music beat.

40 songs are pre-saved in the app

• Intensive beat music : 20 songs

• Piano: 10 song

• Meditation music : 10 songs

The user can make a playlist with their own music





# Massage Mode







Stimulation Level – Up to 20

## **Various Pad**



















## **Various Pad**















#### **HYDROGEL ON PAD**



Hydrogel on the pad maximizes effectiveness of electrical stimulation.





If the adhesion is weak, it can be used more after being washed in the water





Charging 30 min.



### PRODUCT COMPOSITION – BEATCONNECT BASIC





BEATA

Customer Center 1577-1604









Large Pad x 1pcs



Asymmetric Pad x 1pcs



Small Pad x 1pcs



Wrist Pad x 1pcs

#### PRODUCT COMPOSITION – BEATCONNECT STEREO











Large Pad x 2pcs









Asymmetric Pad x 2pcs



Small Pad x 2pcs



Wrist Pad x 2pcs



#### **SPECIFICATION**



Model No

UM-200B

Input

5V

Current Consumption

20mA

Battery

Li-ion Polymer, 3.7V / 70mAh

Material

ABS / Polyurethane(Pad)

Size(mm)

Beat Connected: 40x40

• Small Pad : 146x57

• Large Pad : 195x68

• Asymmetric Pad : 177x70,

•