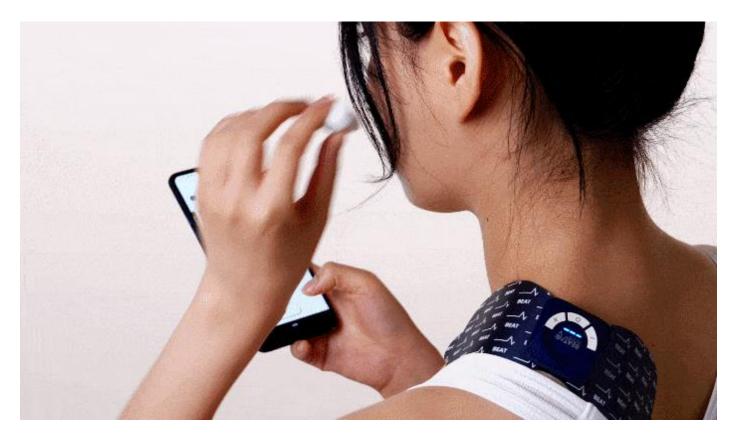

### **EASY CONTROL**

The massager is connected to a smart phone by Bluetooth and controlled by app(Android/iOS)

As the massager is often put on the shoulder or back, wireless control is inevitable

Wireless Massager