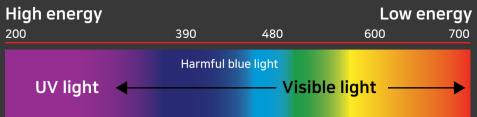

### What is the Blue Light?

Blue light exists between 380 and 500 nm close to ultraviolet, UV light. It carries the High Energy Visible Light(HEVL) which cannot be absorbed by the cornea and crystalline lens and directly affects the retina and results in significant damage to the eyes.

Visual DataBlue Light