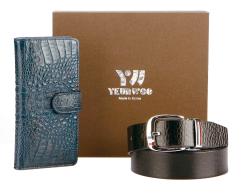

## YEUNWOO

PRODUCT CATEGORY: COWHIDE BELT & WALLET SET

With the exellence of high quality leather and manufacturing process, assembled set of belt, wallet, smartphone case and socks can be a special gift for your precious person.

#### BELT + WALLET

Cowhide Golf BELT

Cowhide 105cm X 3.3cm Brown, Black, Dark Brown