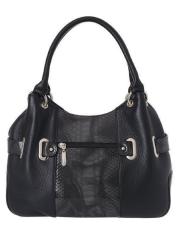

# YEUNWOO

PRODUCT CATEGORY: EEL SKIN

To make an unique look, eel skin of its own patterm was match with cowhid leather of commn feel.

### SQUARE COMBO SHOULDER

Eel skin SHOULDER BAG

eel skin W32 x H25 x D10cm Purple, Yellow, Dark Brown, Burgundy, Black & White