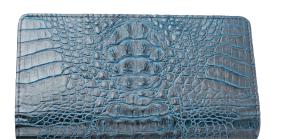

### WEAVE LONG ZIPPER WALLET

Eel skin W19 x H12 x D2cm Pink, Yellow, Gray, Green, Navy, Orange, Purple