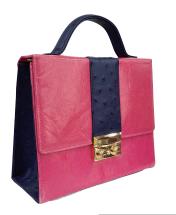

# YEUNWOO

PRODUCT CATEGORY: COWHIDE BAG

The briefcase uses only the best original skin and is uniquely designed, so it is luxurious, light and durable.

CROCODILE PATTERN BACKPACK

Calf Leather BACKPACK

Calf Leather W30 x H34 x D12cm Black, Brown, Navy, Mint

COMBO HANDBAG

Cowhide HANDBAG

Cowhide W31 x H21 x D13cm Red, Navy, Black

BASIC SHOULDER BAG

Cowhide SHOULDER BAG