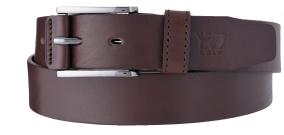

### **CLASSICAL BELT**

Cowhide BELT

Cowhide 110cm X 3.3cm Black, Brown, Dark Brown