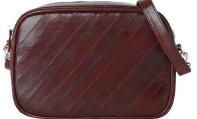

## SQUARE COMBO CROSS BAG

Eel skin CROSS BAG

eel skin W22 x H18 x D10cm Red, Purple, Lime, Yellow, Orange, Black, Burgundy, Mix Green