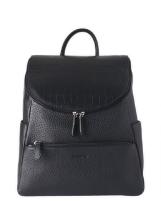

CROCODILE PATTERN BACKPACK

Calf Leather BACKPACK

Calf Leather W30 x H34 x D12cm Black, Brown, Navy, Mint

COMBO HANDBAG

Cowhide HANDBAG

Cowhide W31 x H21 x D13cm Red, Navy, Black

BASIC SHOULDER BAG

Cowhide SHOULDER BAG