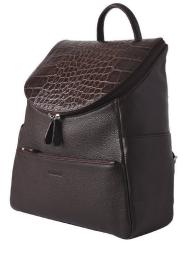

eel skin W38 x H28 x D10cm Black, Dark Brown, Chestnut Brown

WEAVE BACKPACK

Eel skin BACKPACK

eel skin W26 x H31 x D11cm Black

SQUARE COMBO CROSS

Eel skin CROSS BAG

eel skin W26 x H18 x D8cm Purple, Yellow, Burgundy, Black