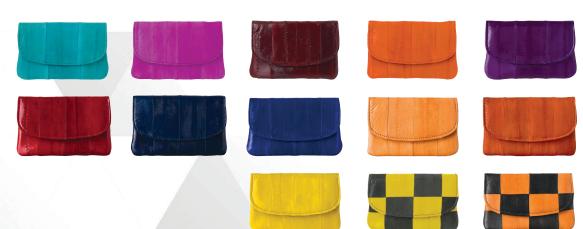

## SQUARE COMBO CROSS BAG

Eel skin CROSS BAG

eel skin W22 x H18 x D10cm Red, Purple, Lime, Yellow, Orange, Black, Burgundy, Mix Green

### SQUARE COMBO SHOULDER

Eel skin SHOULDER BAG

eel skin W32 x H25 x D10cm Purple, Yellow, Dark Brown, Burgundy, Black & White