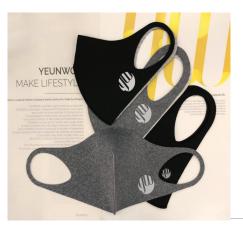

# YEUNWOO

PRODUCT CATEGORY: Anti-microbial Mask& Pad

Nowdays membrane mask has become an essential daily necessity for protecting microdust or microbials to prevent from asthma rhinitis or allergy. This mask is manufactured through additional treatment process to upgrade the performance of filtering foreign hazard objects.

### MASK

Prevent from contamination

Against Make-ups, moisture, dusts, etc.

### MASK

YEUNWOO mask is made using copper and silver to aid in antibacterial action

2018년 10월 10일

박원구

특허청장 COMMISSIONER

6

특허청

"YEUNWOO PRODUCT CATEGORY **COWHIDE** 