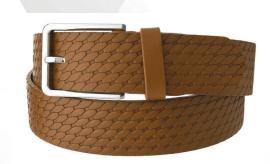

### **CLASSICAL BELT**

Cowhide BELT

Cowhide 110cm X 3.3cm Black, Brown, Dark Brown

### **FASHION BELT**

Cowhide BELT

Cowhide 110cm X 3.3cm Black, Brown, Dark Brown