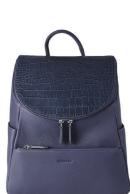

CROCODILE PATTERN BACKPACK

Calf Leather BACKPACK

Calf Leather W30 x H34 x D12cm Black, Brown, Navy, Mint

COMBO HANDBAG

Cowhide HANDBAG

Cowhide W31 x H21 x D13cm Red, Navy, Black

BASIC SHOULDER BAG

Cowhide SHOULDER BAG