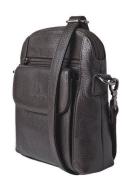

# YEUNWOO

PRODUCT CATEGORY: EEL SKIN

To make an unique look, eel skin of its own patterm was match with cowhid leather of commn feel.

#### "YEUNWOO PRODUCT CATEGORY **EEL SKIN**

STUD MINI SHOULDER BAG

Eel skin SHOULDER BAG

eel skin W28 x H15 x D5cm Green, Dark Green, Black, Navy, Blue, Yellow, Orange

DUAL ZIPPER BRIEFCASE

Eel skin BRIEFCASE