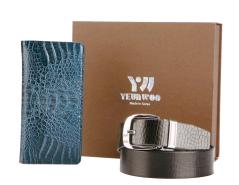

## YEUNWOO

PRODUCT CATEGORY: COWHIDE BELT & WALLET SET

With the exellence of high quality leather and manufacturing process, assembled set of belt, wallet, smartphone case and socks can be a special gift for your precious person.

#### BELT + BELT Cowhide Golf BELT

소가죽 110cm X 3.3cm Brown, Navy, Black, Dark Brown