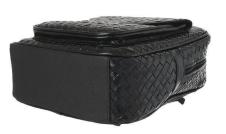

eel skin W38 x H28 x D10cm Black, Dark Brown, Chestnut Brown

WEAVE BACKPACK

Eel skin BACKPACK

eel skin W26 x H31 x D11cm Black

SQUARE COMBO CROSS

Eel skin CROSS BAG

eel skin W26 x H18 x D8cm Purple, Yellow, Burgundy, Black