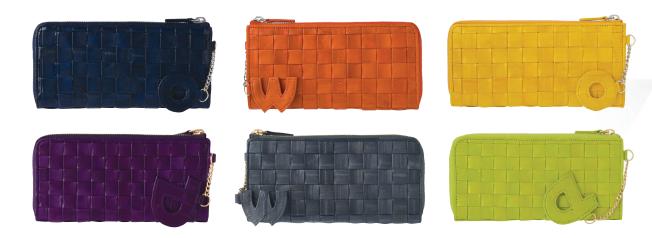

### WEAVE LONG ZIPPER WALLET

Eel skin W19 x H12 x D2cm Pink, Yellow, Gray, Green, Navy, Orange, Purple