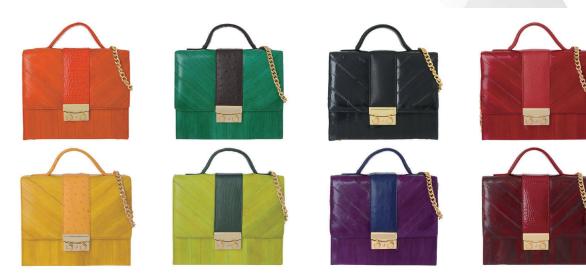

# YEUNWOO

PRODUCT CATEGORY: EEL SKIN

To make an unique look, eel skin of its own patterm was match with cowhid leather of commn feel.

## SQUARE COMBO CROSS BAG

Eel skin CROSS BAG

eel skin W22 x H18 x D10cm Red, Purple, Lime, Yellow, Orange, Black, Burgundy, Mix Green