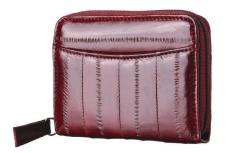

### SIMPLE ZIPPER PURES

Eel skin W10.5 x H8cm Red, Dark Red, Brown, Orange, Teal Blue, Dark Brown, Deep Green, Green, Sky Blue, Navy, Purple, Blue, Black & Brown, Black & Smoke