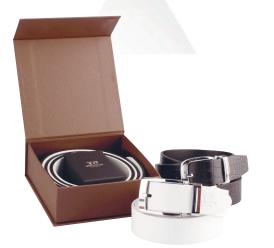

## YEUNWOO

PRODUCT CATEGORY: COWHIDE BELT & WALLET SET

With the exellence of high quality leather and manufacturing process, assembled set of belt, wallet, smartphone case and socks can be a special gift for your precious person.

#### BELT + BELT Cowhide Golf BELT

소가죽 110cm X 3.3cm Brown, Navy, Black, Dark Brown