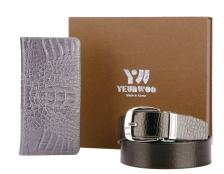

## YEUNWOO

PRODUCT CATEGORY: COWHIDE BELT & WALLET SET

With the exellence of high quality leather and manufacturing process, assembled set of belt, wallet, smartphone case and socks can be a special gift for your precious person.

#### BELT + WALLET

Cowhide Golf BELT

Cowhide 105cm X 3.3cm Brown, Black, Dark Brown