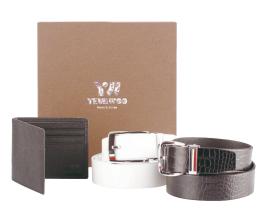

## YEUNWOO

PRODUCT CATEGORY: COWHIDE BELT & WALLET SET

With the exellence of high quality leather and manufacturing process, assembled set of belt, wallet, smartphone case and socks can be a special gift for your precious person.

#### BELT + WALLET

Cowhide Golf BELT

Cowhide 105cm X 3.3cm Brown, Black, Dark Brown