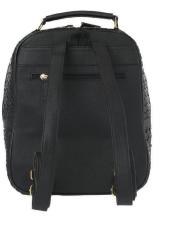

eel skin W38 x H28 x D10cm Black, Dark Brown, Chestnut Brown

WEAVE BACKPACK

Eel skin BACKPACK

eel skin W26 x H31 x D11cm Black

SQUARE COMBO CROSS

Eel skin CROSS BAG

eel skin W26 x H18 x D8cm Purple, Yellow, Burgundy, Black