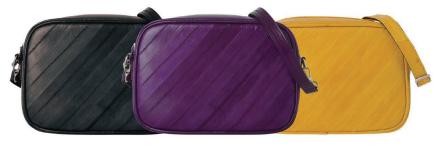

## SQUARE COMBO CROSS BAG

Eel skin CROSS BAG

eel skin W22 x H18 x D10cm Red, Purple, Lime, Yellow, Orange, Black, Burgundy, Mix Green