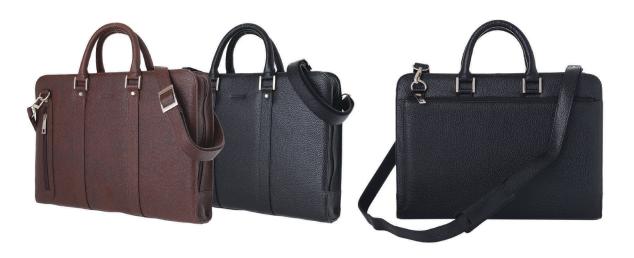

## SLIM CLASSIC BRIEFCASE

Cowhide BRIEFCASE

소가죽 W38 x H28 x D10cm Brown, Black

## DUEL ZIPPER BRIEFCASE

Cowhide BRIEFCASE

Cowhide W38 x H28 x D10cm Dark Brown, Black

COLOURFUL ROUND CROSS BAG

Cowhide CROSS BAG

Cowhide Ostrich pattern Cowhide W21 x H24 x D6cm Blue, Red, Pink, Yellow, Black, Dark Brown