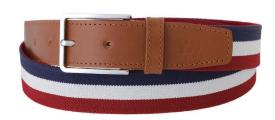

### SPANDEX

Cowhide Golf BELT

Cowhide+Fabric Spandex 105cm X 3.3cm Brown, Black, Dark Brown