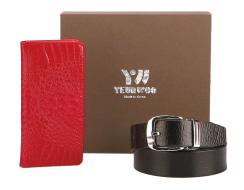

## YEUNWOO

PRODUCT CATEGORY: COWHIDE BELT & WALLET SET

With the exellence of high quality leather and manufacturing process, assembled set of belt, wallet, smartphone case and socks can be a special gift for your precious person.

#### BELT + WALLET

Cowhide Golf BELT

Cowhide 105cm X 3.3cm Brown, Black, Dark Brown