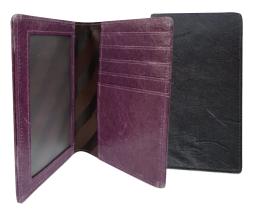

## PASSPORT HOLDER ALL IN ONE TRAVELWALLET

Ostrich-patterned cowhide

W9.5 x H14 Dark Brown, Blue, Black, Wine