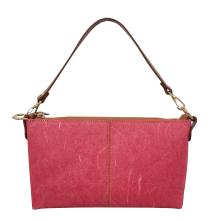

# YEUNWOO

PRODUCT CATEGORY: COWHIDE BAG

The briefcase uses only the best original skin and is uniquely designed, so it is luxurious, light and durable.

CROCODILE PATTERN BACKPACK

Calf Leather BACKPACK

Calf Leather W30 x H34 x D12cm Black, Brown, Navy, Mint

COMBO HANDBAG

Cowhide HANDBAG

Cowhide W31 x H21 x D13cm Red, Navy, Black

BASIC SHOULDER BAG

Cowhide SHOULDER BAG