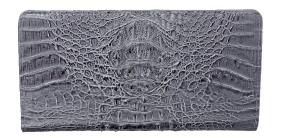

### WEAVE LONG ZIPPER WALLET

Eel skin W19 x H12 x D2cm Pink, Yellow, Gray, Green, Navy, Orange, Purple