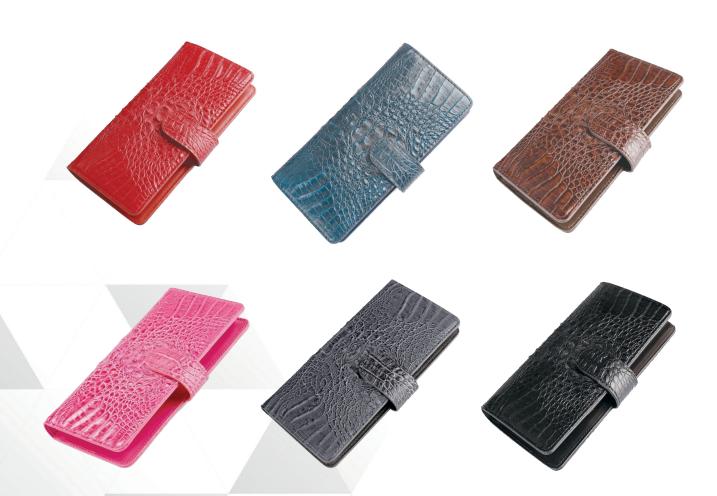

## Real Crocodile Pattern Cellular Phone Case (Diary Type)

Cowhide W16.5 x H8cm Black, Brown, Red, Navy, Gray, Yellow, Puple irrevant to models

## Real Crocodile Pattern Cellular Phone Case (Flip Type)

Cowhide W16.5 x H8cm Black, Brown, Red, Navy, Gray irrevant to models