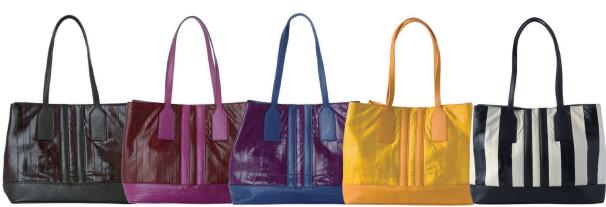

## DUEL ZIPPER BRIEFCASE

Cowhide BRIEFCASE

Cowhide W38 x H28 x D10cm Dark Brown, Black

COLOURFUL ROUND CROSS BAG

Cowhide CROSS BAG

Cowhide Ostrich pattern Cowhide W21 x H24 x D6cm Blue, Red, Pink, Yellow, Black, Dark Brown

CROCODILE PATTERN BACKPACK

Calf Leather BACKPACK

Calf Leather W30 x H34 x D12cm Black, Brown, Navy, Mint

COMBO HANDBAG

Cowhide HANDBAG

Cowhide W31 x H21 x D13cm Red, Navy, Black

BASIC SHOULDER BAG

Cowhide SHOULDER BAG