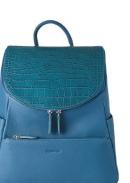

CROCODILE PATTERN BACKPACK

Calf Leather BACKPACK

Calf Leather W30 x H34 x D12cm Black, Brown, Navy, Mint

COMBO HANDBAG

Cowhide HANDBAG

Cowhide W31 x H21 x D13cm Red, Navy, Black

BASIC SHOULDER BAG

Cowhide SHOULDER BAG