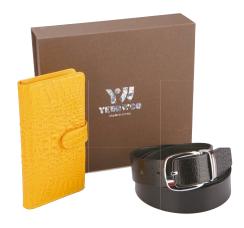

## YEUNWOO

PRODUCT CATEGORY: COWHIDE BELT & WALLET SET

With the exellence of high quality leather and manufacturing process, assembled set of belt, wallet, smartphone case and socks can be a special gift for your precious person.

#### BELT + WALLET

Cowhide Golf BELT

Cowhide 105cm X 3.3cm Brown, Black, Dark Brown