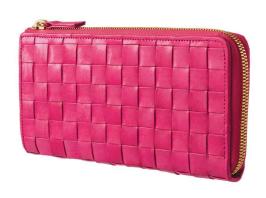

### WEAVE LONG ZIPPER WALLET

Eel skin W19 x H12 x D2cm Pink, Yellow, Gray, Green, Navy, Orange, Purple