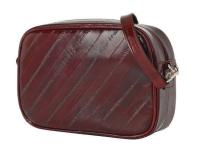

## SQUARE COMBO CROSS BAG

Eel skin CROSS BAG

eel skin W22 x H18 x D10cm Red, Purple, Lime, Yellow, Orange, Black, Burgundy, Mix Green