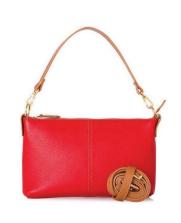

# YEUNWOO

PRODUCT CATEGORY: COWHIDE BAG

The briefcase uses only the best original skin and is uniquely designed, so it is luxurious, light and durable.

## DUEL ZIPPER BRIEFCASE

Cowhide BRIEFCASE

Cowhide W38 x H28 x D10cm Dark Brown, Black

COLOURFUL ROUND CROSS BAG

Cowhide CROSS BAG

Cowhide Ostrich pattern Cowhide W21 x H24 x D6cm Blue, Red, Pink, Yellow, Black, Dark Brown