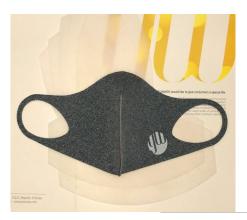

# YEUNWOO

PRODUCT CATEGORY: Anti-microbial Mask& Pad

Nowdays membrane mask has become an essential daily necessity for protecting microdust or microbials to prevent from asthma rhinitis or allergy. This mask is manufactured through additional treatment process to upgrade the performance of filtering foreign hazard objects.

### MASK

Prevent from contamination

Against Make-ups, moisture, dusts, etc.

### MASK

YEUNWOO mask is made using copper and silver to aid in antibacterial action

2018년 10월 10일

박원구

특허청장 COMMISSIONER

6

특허청

"YEUNWOO PRODUCT CATEGORY **COWHIDE** 