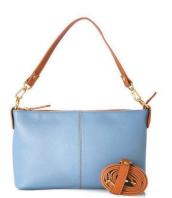

# YEUNWOO

PRODUCT CATEGORY: COWHIDE BAG

The briefcase uses only the best original skin and is uniquely designed, so it is luxurious, light and durable.

CROCODILE PATTERN BACKPACK

Calf Leather BACKPACK

Calf Leather W30 x H34 x D12cm Black, Brown, Navy, Mint

COMBO HANDBAG

Cowhide HANDBAG

Cowhide W31 x H21 x D13cm Red, Navy, Black

BASIC SHOULDER BAG

Cowhide SHOULDER BAG