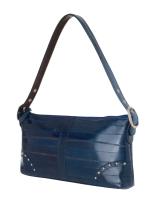

CROCODILE PATTERN BACKPACK

Calf Leather BACKPACK

Calf Leather W30 x H34 x D12cm Black, Brown, Navy, Mint

COMBO HANDBAG

Cowhide HANDBAG

Cowhide W31 x H21 x D13cm Red, Navy, Black

BASIC SHOULDER BAG

Cowhide SHOULDER BAG

Cowhide W26 x H17 x D6cm Black, Sky Blue, Red, Navy