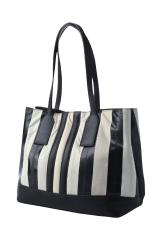

## DUEL ZIPPER BRIEFCASE

Cowhide BRIEFCASE

Cowhide W38 x H28 x D10cm Dark Brown, Black

COLOURFUL ROUND CROSS BAG

Cowhide CROSS BAG

Cowhide Ostrich pattern Cowhide W21 x H24 x D6cm Blue, Red, Pink, Yellow, Black, Dark Brown

CROCODILE PATTERN BACKPACK

Calf Leather BACKPACK

Calf Leather W30 x H34 x D12cm Black, Brown, Navy, Mint

COMBO HANDBAG

Cowhide HANDBAG

Cowhide W31 x H21 x D13cm Red, Navy, Black

BASIC SHOULDER BAG

Cowhide SHOULDER BAG