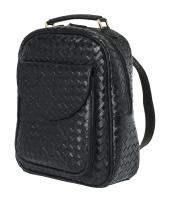

eel skin W38 x H28 x D10cm Black, Dark Brown, Chestnut Brown

WEAVE BACKPACK

Eel skin BACKPACK

eel skin W26 x H31 x D11cm Black

SQUARE COMBO CROSS

Eel skin CROSS BAG

eel skin W26 x H18 x D8cm Purple, Yellow, Burgundy, Black