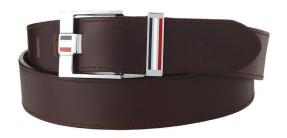

# AUTOMATIC BUCKLE Cowhide Ratchet Belt (Polygon)

Cowhide 110cm X 3cm Black, Silver