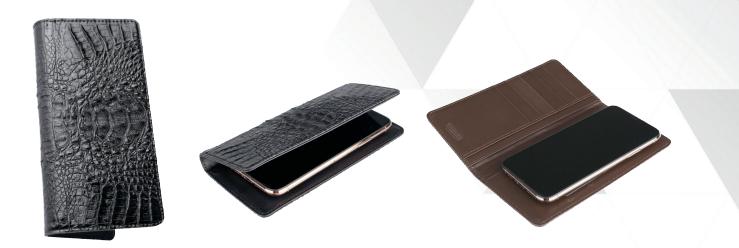

## Real Crocodile Pattern Cellular Phone Case (Diary Type)

Cowhide W16.5 x H8cm Black, Brown, Red, Navy, Gray, Yellow, Puple irrevant to models

## Real Crocodile Pattern Cellular Phone Case (Flip Type)

Cowhide W16.5 x H8cm Black, Brown, Red, Navy, Gray irrevant to models