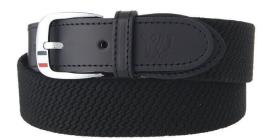

### SPANDEX

Cowhide Golf BELT

Cowhide+Fabric Spandex 105cm X 3.3cm Brown, Black, Dark Brown