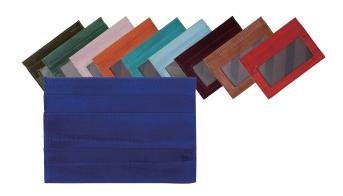

## THIN CARD HOLDER with ID Card Window

Eel skin W10.5cm x H7.5cm Red, Pink, Hot Pink, Camel Brown, Brown, Beige, Wine, White, Green, Khaki, Teal Blue, Purple, Roral Blue, Sky Blue