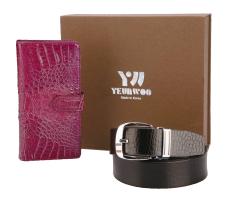

## YEUNWOO

PRODUCT CATEGORY: COWHIDE BELT & WALLET SET

With the exellence of high quality leather and manufacturing process, assembled set of belt, wallet, smartphone case and socks can be a special gift for your precious person.

#### BELT + WALLET

Cowhide Golf BELT

Cowhide 105cm X 3.3cm Brown, Black, Dark Brown