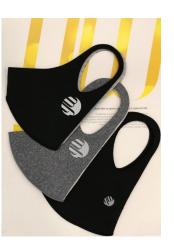

# YEUNWOO

PRODUCT CATEGORY: Anti-microbial Mask& Pad

Nowdays membrane mask has become an essential daily necessity for protecting microdust or microbials to prevent from asthma rhinitis or allergy. This mask is manufactured through additional treatment process to upgrade the performance of filtering foreign hazard objects.

### MASK

Prevent from contamination

Against Make-ups, moisture, dusts, etc.

### MASK

YEUNWOO mask is made using copper and silver to aid in antibacterial action

2018년 10월 10일

박원구

특허청장 COMMISSIONER

6

특허청

"YEUNWOO PRODUCT CATEGORY **COWHIDE** 