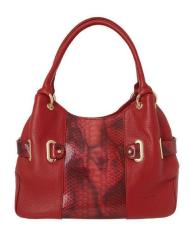

## DUEL ZIPPER BRIEFCASE

Cowhide BRIEFCASE

Cowhide W38 x H28 x D10cm Dark Brown, Black

COLOURFUL ROUND CROSS BAG

Cowhide CROSS BAG

Cowhide Ostrich pattern Cowhide W21 x H24 x D6cm Blue, Red, Pink, Yellow, Black, Dark Brown