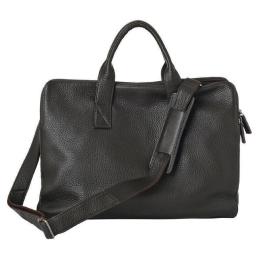

# YEUNWOO

PRODUCT CATEGORY: COWHIDE BAG

The briefcase uses only the best original skin and is uniquely designed, so it is luxurious, light and durable.

## SLIM CLASSIC BRIEFCASE

Cowhide BRIEFCASE

소가죽 W38 x H28 x D10cm Brown, Black