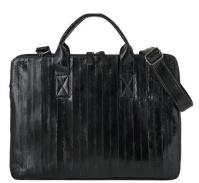

# YEUNWOO

PRODUCT CATEGORY: COWHIDE BAG

The briefcase uses only the best original skin and is uniquely designed, so it is luxurious, light and durable.

## DUEL ZIPPER BRIEFCASE

Cowhide BRIEFCASE

Cowhide W38 x H28 x D10cm Dark Brown, Black

COLOURFUL ROUND CROSS BAG

Cowhide CROSS BAG

Cowhide Ostrich pattern Cowhide W21 x H24 x D6cm Blue, Red, Pink, Yellow, Black, Dark Brown