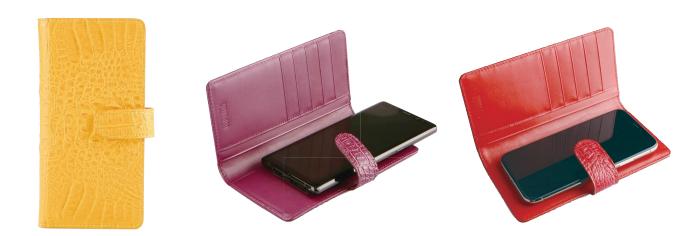

## Real Crocodile Pattern Cellular Phone Case (Diary Type)

Cowhide W16.5 x H8cm Black, Brown, Red, Navy, Gray, Yellow, Puple irrevant to models

## Real Crocodile Pattern Cellular Phone Case (Flip Type)

Cowhide W16.5 x H8cm Black, Brown, Red, Navy, Gray irrevant to models