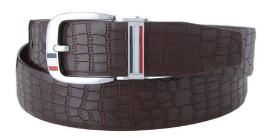

### **CROCODILE PATTERN**

Cowhide Golf BELT

Cowhide 110cm X 3.3cm Brown, Navy, Black, Dark Brown