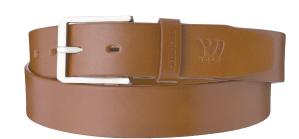

### **CLASSICAL BELT**

Cowhide BELT

Cowhide 110cm X 3.3cm Black, Brown, Dark Brown

### **FASHION BELT**

Cowhide BELT

Cowhide 110cm X 3.3cm Black, Brown, Dark Brown