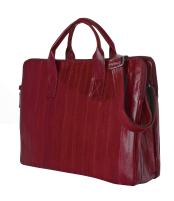

# YEUNWOO

PRODUCT CATEGORY: COWHIDE BAG

The briefcase uses only the best original skin and is uniquely designed, so it is luxurious, light and durable.

## SLIM CLASSIC BRIEFCASE

Cowhide BRIEFCASE

소가죽 W38 x H28 x D10cm Brown, Black