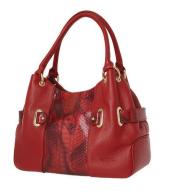

## DUEL ZIPPER BRIEFCASE

Cowhide BRIEFCASE

Cowhide W38 x H28 x D10cm Dark Brown, Black

COLOURFUL ROUND CROSS BAG

Cowhide CROSS BAG

Cowhide Ostrich pattern Cowhide W21 x H24 x D6cm Blue, Red, Pink, Yellow, Black, Dark Brown