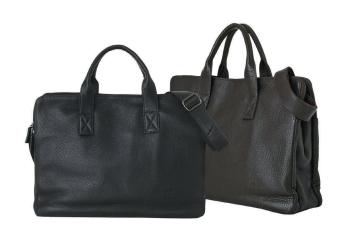

#### "YEUNWOO PRODUCT CATEGORY **EEL SKIN**

STUD MINI SHOULDER BAG

Eel skin SHOULDER BAG

eel skin W28 x H15 x D5cm Green, Dark Green, Black, Navy, Blue, Yellow, Orange

DUAL ZIPPER BRIEFCASE

Eel skin BRIEFCASE

eel skin W38 x H28 x D10cm Black, Dark Brown, Chestnut Brown

WEAVE BACKPACK

Eel skin BACKPACK

eel skin W26 x H31 x D11cm Black

SQUARE COMBO CROSS

Eel skin CROSS BAG

eel skin W26 x H18 x D8cm Purple, Yellow, Burgundy, Black