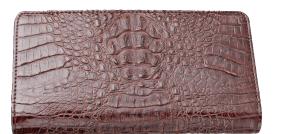

# YEUNWOO

PRODUCT CATEGORY: EEL SKIN

To make an unique look, eel skin of its own patterm was match with cowhid leather of commn feel.

## SQUARE COMBO CROSS BAG

Eel skin CROSS BAG

eel skin W22 x H18 x D10cm Red, Purple, Lime, Yellow, Orange, Black, Burgundy, Mix Green