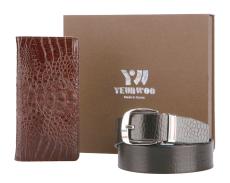

## YEUNWOO

PRODUCT CATEGORY: COWHIDE BELT & WALLET SET

With the exellence of high quality leather and manufacturing process, assembled set of belt, wallet, smartphone case and socks can be a special gift for your precious person.

#### BELT + WALLET

Cowhide Golf BELT

Cowhide 105cm X 3.3cm Brown, Black, Dark Brown