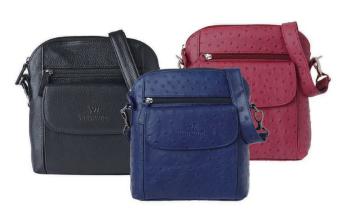

# YEUNWOO

PRODUCT CATEGORY: EEL SKIN

To make an unique look, eel skin of its own patterm was match with cowhid leather of commn feel.

## SQUARE COMBO CROSS BAG

Eel skin CROSS BAG

eel skin W22 x H18 x D10cm Red, Purple, Lime, Yellow, Orange, Black, Burgundy, Mix Green