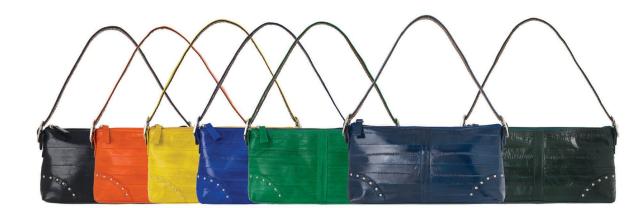

#### "YEUNWOO PRODUCT CATEGORY **EEL SKIN**

STUD MINI SHOULDER BAG

Eel skin SHOULDER BAG

eel skin W28 x H15 x D5cm Green, Dark Green, Black, Navy, Blue, Yellow, Orange

DUAL ZIPPER BRIEFCASE

Eel skin BRIEFCASE

eel skin W38 x H28 x D10cm Black, Dark Brown, Chestnut Brown

WEAVE BACKPACK

Eel skin BACKPACK

eel skin W26 x H31 x D11cm Black

SQUARE COMBO CROSS

Eel skin CROSS BAG

eel skin W26 x H18 x D8cm Purple, Yellow, Burgundy, Black