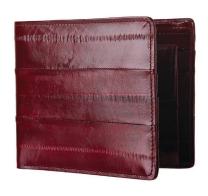

ck Strap

Cowhide W10.8cm x H7.2cm Black, Brown, Dark Brown, Pink, Red, Scarlet, Sky Blue, Wine



## THIN CARD HOLDER with ID Card Window

Eel skin W10.5cm x H7.5cm Red, Pink, Hot Pink, Camel Brown, Brown, Beige, Wine, White, Green, Khaki, Teal Blue, Purple, Roral Blue, Sky Blue

#### "YEUNWOO PRODUCT CATEGORY WALLET



### SIMPLE ZIPPER PURES

Eel skin W10.5 x H8cm Red, Dark Red, Brown, Orange, Teal Blue, Dark Brown, Deep Green, Green, Sky Blue, Navy, Purple, Blue, Black & Brown, Black & Smoke





### SOLID COIN BUTTON PURSE

Eel skin W11.5 x H7.5cm Red, Dark Red, Hot Pink, Orange, Camel Brown, Brown, Yellow, White, Teal Blue, Navy, Purple, Blue, Black & Brown, Black & Yellow





### WEAVE LONG ZIPPER WALLET

Eel skin W19 x H12 x D2cm Pink, Yellow, Gray, Green, Navy, Orange, Purple





## WALLET FOR MEN

Eel skin W11 x H9cm Black, Dark Brown, Chestnut Brown





## Real Crocodile Pattern Cellular Phone Case (Diary Type)

Cowhide W16.5 x H8cm Black, Brown, Red, Navy, Gray, Yellow, Puple irrevant to models





## Real Crocodile Pattern Cellular Phone Case (Flip Type)

Cowhide W16.5 x H8cm Black, Brown, Red, Navy, Gray irrevant to models









#### "YEUNWOO PRODUCT CATEGORY ANTI-MICROBIAL MASK & PAD

# YEUNWOO

PRODUCT CATEGORY: Anti-microbial Mask& Pad

Nowdays membrane mask has become an essential daily necessity for protecting microdust or microbials to prevent from asthma rhinitis or allergy. This mask is manufactured through additional treatment process to upgrade the performance of filtering foreign hazard objects.



### MASK PAD

Economic
Cost-saving for repla