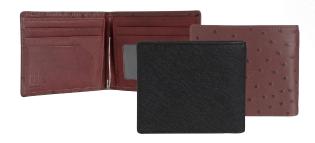

### MONEY CLIP

Saffiano/Ostrich pattern Cowhide

소가죽 W10.5cm x H8.8cm Black, Wine