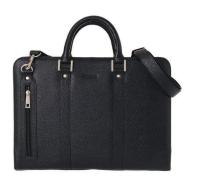

## SLIM CLASSIC BRIEFCASE

Cowhide BRIEFCASE

소가죽 W38 x H28 x D10cm Brown, Black