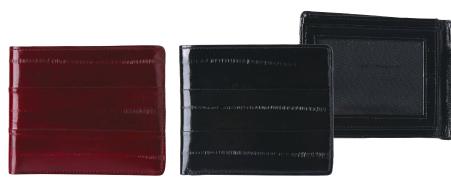

let, Sky Blue, Wine



## THIN CARD HOLDER with ID Card Window

Eel skin W10.5cm x H7.5cm Red, Pink, Hot Pink, Camel Brown, Brown, Beige, Wine, White, Green, Khaki, Teal Blue, Purple, Roral Blue, Sky Blue

#### "YEUNWOO PRODUCT CATEGORY WALLET



### SIMPLE ZIPPER PURES

Eel skin W10.5 x H8cm Red, Dark Red, Brown, Orange, Teal Blue, Dark Brown, Deep Green, Green, Sky Blue, Navy, Purple, Blue, Black & Brown, Black & Smoke





### SOLID COIN BUTTON PURSE

Eel skin W11.5 x H7.5cm Red, Dark Red, Hot Pink, Orange, Camel Brown, Brown, Yellow, White, Teal Blue, Navy, Purple, Blue, Black & Brown, Black & Yellow





### WEAVE LONG ZIPPER WALLET

Eel skin W19 x H12 x D2cm Pink, Yellow, Gray, Green, Navy, Orange, Purple





## WALLET FOR MEN

Eel skin W11 x H9cm Black, Dark Brown, Chestnut Brown





## Real Crocodile Pattern Cellular Phone Case (Diary Type)

Cowhide W16.5 x H8cm Black, Brown, Red, Navy, Gray, Yellow, Puple irrevant to models





## Real Crocodile Pattern Cellular Phone Case (Flip Type)

Cowhide W16.5 x H8cm Black, Brown, Red, Navy, Gray irrevant to models









#### "YEUNWOO PRODUCT CATEGORY ANTI-MICROBIAL MASK & PAD

# YEUNWOO

PRODUCT CATEGORY: Anti-microbial Mask& Pad

Nowdays membrane mask has become an essential daily necessity for protecting microdust or microbials to prevent from asthma rhinitis or allergy. This mask is manufactured through additional treatment process to upgrade the performance of filtering foreign hazard objects.



### MASK PAD

Economic
Cost-saving for replacable pad



### MASK

Prevent from contamination

Against Make-ups, moistur