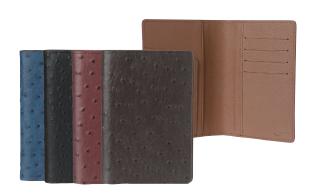

## PASSPORT HOLDER ALL IN ONE TRAVELWALLET

Ostrich-patterned cowhide

W9.5 x H14 Dark Brown, Blue, Black, Wine