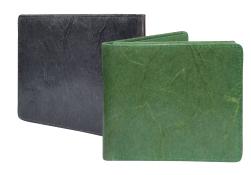

# YEUNWOO

PRODUCT CATEGORY: EEL SKIN

To make an unique look, eel skin of its own patterm was match with cowhid leather of commn feel.