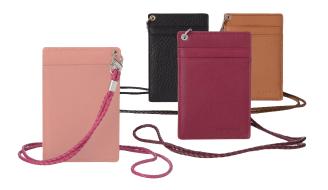

## SLIM CARD HOLDER

with Neck Strap

Cowhide W10.8cm x H7.2cm Black, Brown, Dark Brown, Pink, Red, Scarlet, Sky Blue, Wine