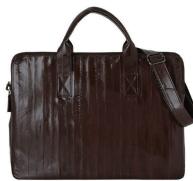

# YEUNWOO

PRODUCT CATEGORY: COWHIDE BAG

The briefcase uses only the best original skin and is uniquely designed, so it is luxurious, light and durable.

## DUEL ZIPPER BRIEFCASE

Cowhide BRIEFCASE

Cowhide W38 x H28 x D10cm Dark Brown, Black

COLOURFUL ROUND CROSS BAG

Cowhide CROSS BAG

Cowhide Ostrich pattern Cowhide W21 x H24 x D6cm Blue, Red, Pink, Yellow, Black, Dark Brown