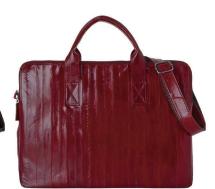

#### "YEUNWOO PRODUCT CATEGORY **EEL SKIN**

STUD MINI SHOULDER BAG

Eel skin SHOULDER BAG

eel skin W28 x H15 x D5cm Green, Dark Green, Black, Navy, Blue, Yellow, Orange

DUAL ZIPPER BRIEFCASE

Eel skin BRIEFCASE