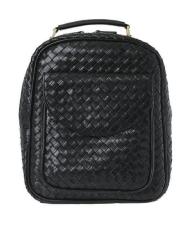

eel skin W38 x H28 x D10cm Black, Dark Brown, Chestnut Brown

WEAVE BACKPACK

Eel skin BACKPACK

eel skin W26 x H31 x D11cm Black

SQUARE COMBO CROSS

Eel skin CROSS BAG

eel skin W26 x H18 x D8cm Purple, Yellow, Burgundy, Black