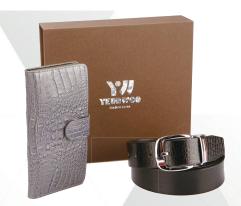

## YEUNWOO

PRODUCT CATEGORY: COWHIDE BELT & WALLET SET

With the exellence of high quality leather and manufacturing process, assembled set of belt, wallet, smartphone case and socks can be a special gift for your precious person.

#### BELT + WALLET

Cowhide Golf BELT

Cowhide 105cm X 3.3cm Brown, Black, Dark Brown