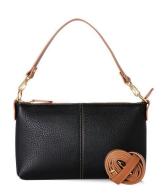

# YEUNWOO

PRODUCT CATEGORY: COWHIDE BAG

The briefcase uses only the best original skin and is uniquely designed, so it is luxurious, light and durable.

## DUEL ZIPPER BRIEFCASE

Cowhide BRIEFCASE

Cowhide W38 x H28 x D10cm Dark Brown, Black

COLOURFUL ROUND CROSS BAG

Cowhide CROSS BAG

Cowhide Ostrich pattern Cowhide W21 x H24 x D6cm Blue, Red, Pink, Yellow, Black, Dark Brown