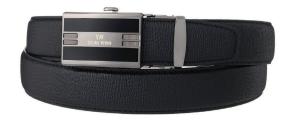

# AUTOMATIC BUCKLE Cowhide Ratchet Belt (Polygon)

Cowhide 110cm X 3cm Black, Silver

# AUTOMATIC BUCKLE Cowhide Ratchet Belt (Matte Black)

Cowhide 110cm X 3cm Black, Silver

"YEUNWOO" "YEUNWOO"