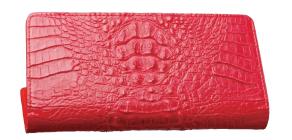

### WEAVE LONG ZIPPER WALLET

Eel skin W19 x H12 x D2cm Pink, Yellow, Gray, Green, Navy, Orange, Purple