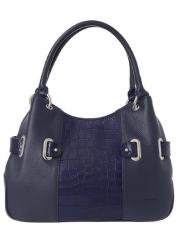

CROCODILE PATTERN BACKPACK

Calf Leather BACKPACK

Calf Leather W30 x H34 x D12cm Black, Brown, Navy, Mint

COMBO HANDBAG

Cowhide HANDBAG

Cowhide W31 x H21 x D13cm Red, Navy, Black

BASIC SHOULDER BAG

Cowhide SHOULDER BAG