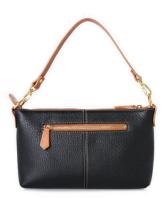

### SQUARE COMBO SHOULDER

Eel skin SHOULDER BAG

eel skin W32 x H25 x D10cm Purple, Yellow, Dark Brown, Burgundy, Black & White