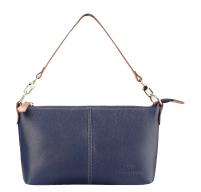

#### "YEUNWOO PRODUCT CATEGORY **EEL SKIN**

STUD MINI SHOULDER BAG

Eel skin SHOULDER BAG

eel skin W28 x H15 x D5cm Green, Dark Green, Black, Navy, Blue, Yellow, Orange

DUAL ZIPPER BRIEFCASE

Eel skin BRIEFCASE