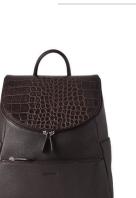

CROCODILE PATTERN BACKPACK

Calf Leather BACKPACK

Calf Leather W30 x H34 x D12cm Black, Brown, Navy, Mint

COMBO HANDBAG

Cowhide HANDBAG

Cowhide W31 x H21 x D13cm Red, Navy, Black

BASIC SHOULDER BAG

Cowhide SHOULDER BAG