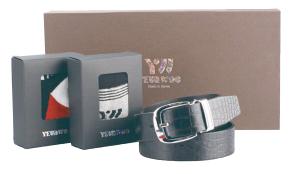

## YEUNWOO

PRODUCT CATEGORY: COWHIDE BELT & WALLET SET

With the exellence of high quality leather and manufacturing process, assembled set of belt, wallet, smartphone case and socks can be a special gift for your precious person.

#### BELT + BELT Cowhide Golf BELT

소가죽 110cm X 3.3cm Brown, Navy, Black, Dark Brown