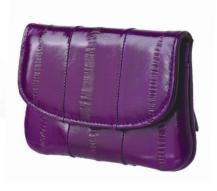

## SQUARE COMBO CROSS BAG

Eel skin CROSS BAG

eel skin W22 x H18 x D10cm Red, Purple, Lime, Yellow, Orange, Black, Burgundy, Mix Green