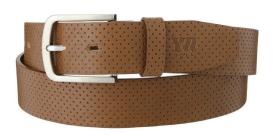

rown







CROCODILE PATTERN BACKPACK

Calf Leather BACKPACK

Calf Leather W30 x H34 x D12cm Black, Brown, Navy, Mint











COMBO HANDBAG

Cowhide HANDBAG

Cowhide W31 x H21 x D13cm Red, Navy, Black









BASIC SHOULDER BAG

Cowhide SHOULDER BAG

Cowhide W26 x H17 x D6cm Black, Sky Blue, Red, Navy









# YEUNWOO

PRODUCT CATEGORY: COWHIDE BELT

YEUNWOO belt is a luxurious golf belt made of Italian cowhide. It is luxurious by matching classic buckles with natural cowhide.



### **CROCODILE PATTERN**

Cowhide Golf BELT

Cowhide 110cm X 3.3cm Brown, Navy, Black, Dark Brown



### SPANDEX

Cowhide Golf BELT

Cowhide+Fabric Spandex 105cm X 3.3cm Brown, Black, Dark Brown



### **SMART STITCHES**

Cowhide Golf BELT

Cowhide 110cm X 3.3cm Brown, Dark Brown, Black, Navy, White, Red



### NATURAL DOT

Cowhide GolfBELT

Cowhide 110cm X 3.3cm Brown, Black, Dark Brown



SQUARE BUCKLE

Cowhide Golf BELT

Cowhide 110cm X 3.3cm Black, Dark Brown, Blue, Brown, White



### **CLASSICAL BELT**

Cowhide BELT

Cowhide 110cm X 3.3cm Black, Brown, Dark Brown



#### **SPANDEX**

Cowhide Golf BELT

Cowhide+Fabric Spandex 110cm X 3.3cm Beige, Black, Charcoal



### **FASHION BELT**

Cowhide BELT

Cowhide 110cm X 3.3cm Black, Brown, Dark Brown



### **SMART TAPE**

Cowhide Golf BELT

Cowhide 110cm X 3.3cm Navy, White, Brown, Black, Dark Brown



# AUTOMATIC BUCKLE Cowhide Ratchet Belt (Polygon)

Cowhide 110cm X 3cm Black, Silver



### **BIG PATTERN**

Cowhide Golf BELT

Cowhide 110cm X 3.3cm Brown, Black



# AUTOMATIC BUCKLE Cowhide Ratchet Belt (Matte Black)

Cowhide 110cm X 3cm