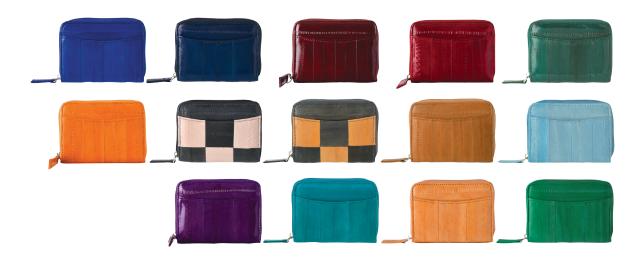

### SIMPLE ZIPPER PURES

Eel skin W10.5 x H8cm Red, Dark Red, Brown, Orange, Teal Blue, Dark Brown, Deep Green, Green, Sky Blue, Navy, Purple, Blue, Black & Brown, Black & Smoke