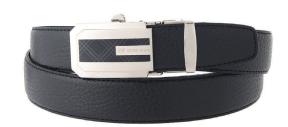

# AUTOMATIC BUCKLE Cowhide Ratchet Belt (Polygon)

Cowhide 110cm X 3cm Black, Silver

# AUTOMATIC BUCKLE Cowhide Ratchet Belt (Matte Black)

Cowhide 110cm X 3cm Black, Silver

"YEUNWOO" "YEUNWOO"