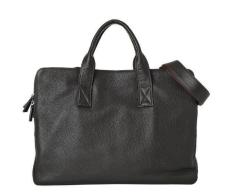

## DUEL ZIPPER BRIEFCASE

Cowhide BRIEFCASE

Cowhide W38 x H28 x D10cm Dark Brown, Black

COLOURFUL ROUND CROSS BAG

Cowhide CROSS BAG

Cowhide Ostrich pattern Cowhide W21 x H24 x D6cm Blue, Red, Pink, Yellow, Black, Dark Brown