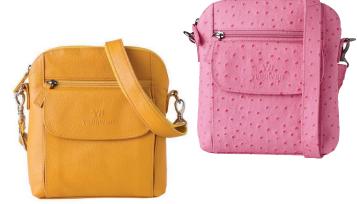

# YEUNWOO

PRODUCT CATEGORY: EEL SKIN

To make an unique look, eel skin of its own patterm was match with cowhid leather of commn feel.

### SQUARE COMBO SHOULDER

Eel skin SHOULDER BAG

eel skin W32 x H25 x D10cm Purple, Yellow, Dark Brown, Burgundy, Black & White