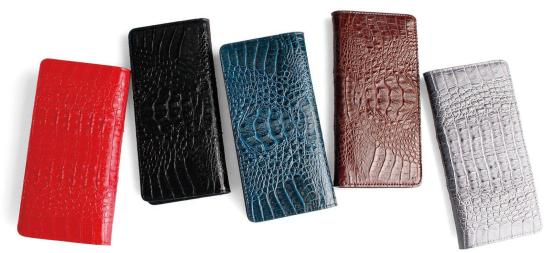

## Real Crocodile Pattern Cellular Phone Case (Diary Type)

Cowhide W16.5 x H8cm Black, Brown, Red, Navy, Gray, Yellow, Puple irrevant to models

## Real Crocodile Pattern Cellular Phone Case (Flip Type)

Cowhide W16.5 x H8cm Black, Brown, Red, Navy, Gray irrevant to models