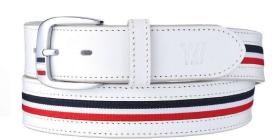

### **SMART TAPE**

Cowhide Golf BELT

Cowhide 110cm X 3.3cm Navy, White, Brown, Black, Dark Brown