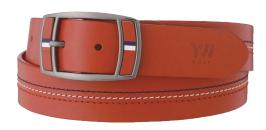

### **FASHION BELT**

Cowhide BELT

Cowhide 110cm X 3.3cm Black, Brown, Dark Brown