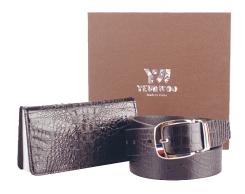

## YEUNWOO

PRODUCT CATEGORY: COWHIDE BELT & WALLET SET

With the exellence of high quality leather and manufacturing process, assembled set of belt, wallet, smartphone case and socks can be a special gift for your precious person.

#### BELT + WALLET

Cowhide Golf BELT

Cowhide 105cm X 3.3cm Brown, Black, Dark Brown