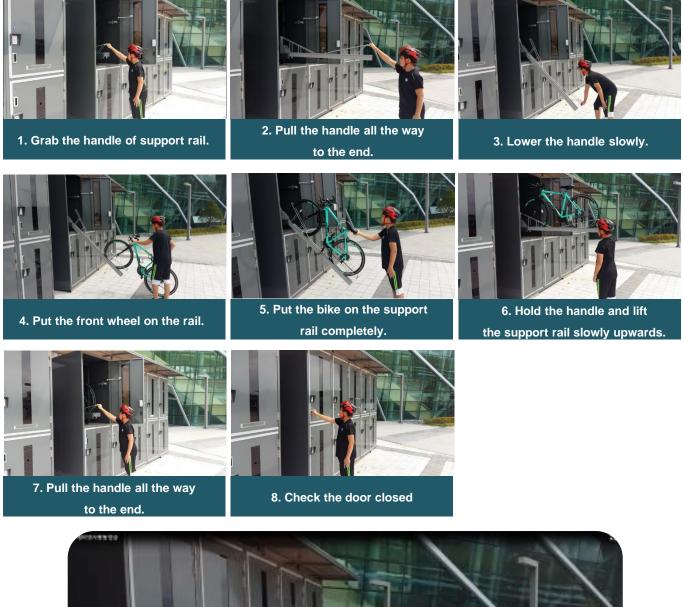

#### How to use 2-story bike racks

rail completely.

support rail slowly upwards.

6. Lift until you hear click sound.

- Please make the same operation after you unload your bike.
- Please return the support to its original position after unloading.