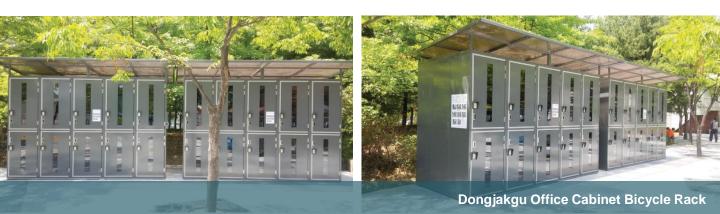

## **Two-Stair Cabinet Bicycle Rack**

#### Installations

Incheon Chungra Station Cabinet Bicycle Rack

Yeongdeungpo Lotte Department Cabinet Bicycle Rack