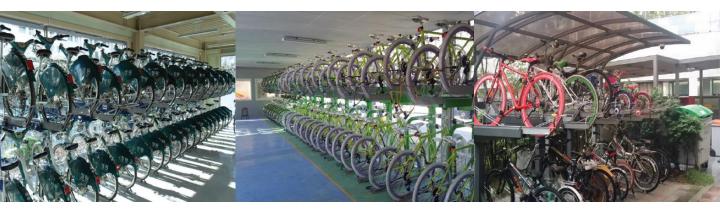

### **Two-Stair Bicycle Rack**

### **Features**

- Storage of 2 bikes in a space for one
- Storage for personal and public bikes
- Easy storage and transportation
- Maximize utilization of small spaces

- Convenient unmanned locking system
- Tax cuts for bike racks installation (Up to 20% of traffic-causing expense)
- Certified Venture Company (Bike racks specialist company)

### Installations