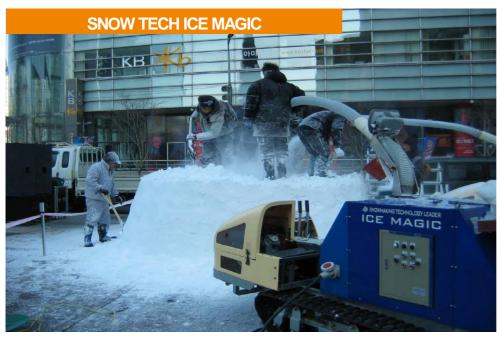

· and does not require additional facilities.

Snow Maker Real Snow, Any where, Anytime! All Season Sno wmaker

# **ICE MAGIC**

Ice Magic is a snowmaker that works in a ny season without being affected by temp erature.

Existing snowmakers can produce snow only below zero degrees.

However, Ice Magic can produce snow a tany temperature.

#### **ICE MAGIC Application Areas**

- Outdoor Snowboarding
- Outdoor Ski Resorts
- Indoor Ski Center
- Major City Events
- Mini ski-slope for kids to sledge down
- Snow Park
- Snow Test on automobiles and electronic goods
- Ice Rink
- Fun Park
- Film, TV & Advertising
- Events; Brand activations, Product launches, Fashion show, Seasonal parties, Mall installations