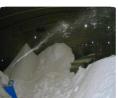

# **ICE MAGIC**

Ice Magic is a snowmaker that works in a ny season without being affected by temp erature.

Existing snowmakers can produce snow only below zero degrees.

However, Ice Magic can produce snow a tany temperature.

Furthermore, while existing snowmakers require complicated additional facilities In cluding a mass storage water tank, powe r and a high pressure pump for producin g snow, Ice Magic can be utilized very eff iciently because it can produce snow eas ily and Simply any place and any time wi th only the input of ice, the material for m aking snow, and power