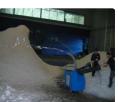

# **ICE MAGIC**

Ice Magic is a snowmaker that works in a ny season without being affected by temp erature.

Existing snowmakers can produce snow only below zero degrees.

However, Ice Magic can produce snow a tany temperature.

Furthermore, while existing snowmakers require complicated additional facilities In cluding a mass storage water tank, powe r and a high pressure pump for producin g snow, Ice Magic can be utilized very eff iciently because it can produce snow eas ily and Simply any place and any time wi th only the input of ice, the material for m aking snow, and power