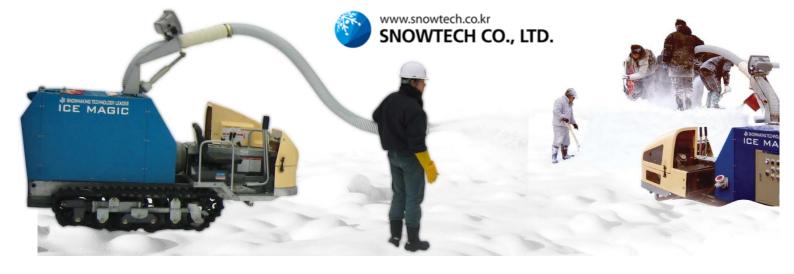

## **ICE MAGIC Type**

[Caster Wheel Type]

[Motorized Type]

www.snowtech.co.kr

SNOWTECH CO., LTD.

Live Falling Snow In Any Season