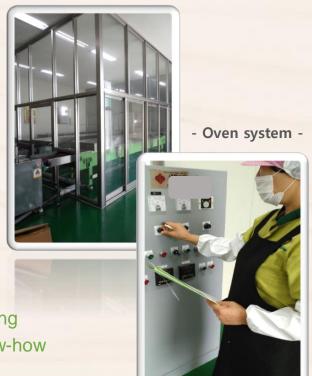

## **Production system**

MEKKA laver is made by the most scientific production system

- Drying machine -

 Automatic packaging systems -

- Seaweed is a creature.
   Therefore, it is good quality to bake at appropriate temperatures.
- MEKKA produce with the warming temperature using our own know-how with care.

- MEKKA proceed with a drying process of "20" steps.
   (Other businesses are roughly four-step.)
- You can feel the unique taste and aroma of seaweed.