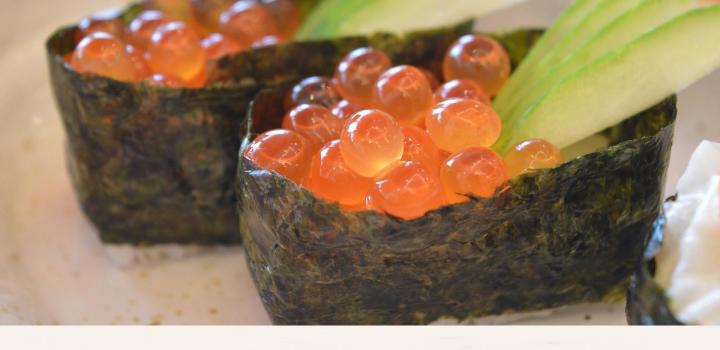

## MEKKA Sushi Laver (Nori, Seaweed)

Natural flavor of sea-laver grown under the strong sea breeze in clean region!

- MEKKA Sushi Laver is suitable for Sushi and Japanese cuisines.
- It is specially made for Yakinori
   and launched for the convenient of customers.