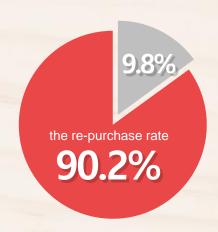

We have many certifications and we also carry out risk assessment and self-quality inspections to manage product quality.

also, the re-purchase rate is about 90%, and many buyers trust and trade. I would like to express my sincere gratitude to everyone, who have met MEKKA Corp.

## The re-purchase rate

If you look at the re-purchase rate, You can know the "trust" and "quality" of the product.

- A survey of 50 non-specific buyers of customers in the first half of 2016
- Conduct a management support team, survey on 5th~6th July 2016