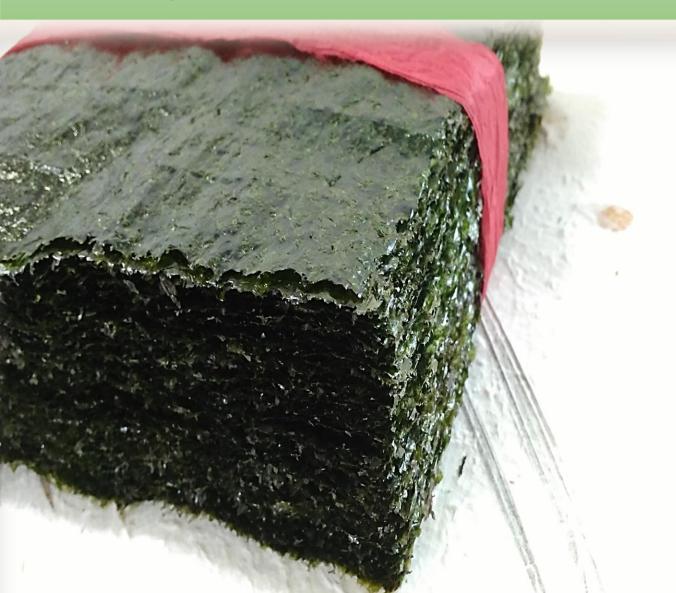

## **Product Information**

MEKKA Laver is well recognized in the overseas market in terms of quality.

MEKKA Laver is made of strictly sorted out raw materials.

## MEKKA Sushi Laver (Nori, Seaweed)

Natural flavor of sea-laver grown under the strong sea breeze in clean region!

- MEKKA Sushi Laver is suitable for Sushi and Japanese cuisines.
- It is specially made for Yakinori
   and launched for the convenient of customers.