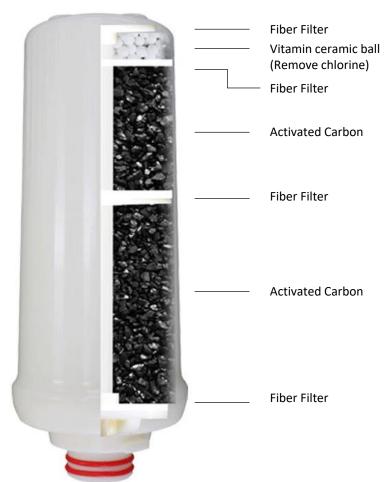

#### **PRIME FILTER-1 (Standard carbon)**

For Home water ionizers (Prime / S / R / L series)

#### **Function**

Removes suspended solids and residual rust. Removes residual chlorine, bad odors to improve water taste. Reduce Heavy metals.

Filter Position: Filter-1

The Prime Water Activated Carbon filter is an excellent choice for filtering out chlorine and chloramines. It also improves water taste and removes odors. In addition to using improved, cutting edge media, we have added other elements to our filters to prevent the damage effects of hard water scale