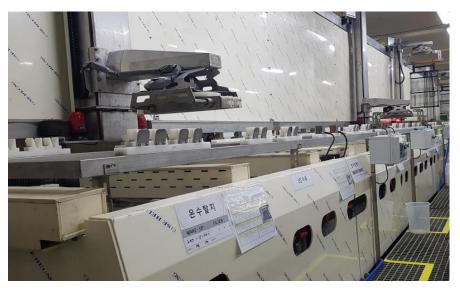

## **Research & Development**



## Premium Multi-Stage Media ULTRA DUAL Filtration System

The Prime Water dual filtration system is made up of multi level stage specialized media filter and a premium activated carbon filter. The Premium Activated Carbon filter is structured to improve the reduction of heavy metals and fluoride found in many city water sources.

The silver activated carbon portion of the filter kills bacteria and keeps them from growing within the filter and being passed through to the electrolysis chamber.

The multi level stage sediment filter reduces additional sediment particles in the water maintaining the life and performance of your water ionizer.





## **Manufacturing (Testing)**













## **Manufacturing (Assembly)**









### Manufacturing (R & D)















Dimensions: 330 X 347 X 150 (mm)

Weight: 6.5~7.0 Kg

Plate Number: 5/7/9/11/13Plates(PT)

Power: Max 300 / 450 Watts



#### **PRIME** R series

**Premium Alkaline Water Ionizer** 

Max Large Platinum Titanium Plates - High Performance 5/7/9/11/13 plates MESH Plates.

Max next generation SMPS Power system(Max 300 / 450 Watts).

Max-Cool. Super Cooling system. (11 / 13P)

Widest range of pH and ORP.

Premium Multi-stage Media Dual internal filtration system. (UF filter / Nano-Positive filter option)

**UV (Ultraviolet) Sterilization System. (Optional)** 

**BPA FREE tubing and fitting installation** 

**FAUCET Option - Undersink installation available (Optional)** 

**Compact Sleek new Design** 

Complements the look of your kitchen





Dimensions: 330 X 347 X 150 (mm)

Weight