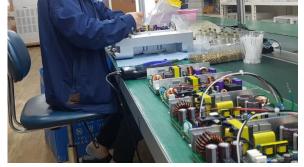

on systems



**Multi-Level** 



### **Research & Development**



## Premium Multi-Stage Media ULTRA DUAL Filtration System

The Prime Water dual filtration system is made up of multi level stage specialized media filter and a premium activated carbon filter. The Premium Activated Carbon filter is structured to improve the reduction of heavy metals and fluoride found in many city water sources.

The silver activated carbon portion of the filter kills bacteria and keeps them from growing within the filter and being passed through to the electrolysis chamber.

The multi level stage sediment filter reduces additional sediment particles in the water maintaining the life and performance of your water ionizer.





## **Manufacturing (Testing)**













## **Manufacturing (Assembly)**









### Manufacturing (R & D)















Dimensions: 330 X 347 X 150 (mm)

Weight: 6.5~7.0 Kg

Plate Number: 5/7/9/11/13Plates(PT)

Power: Max 300 / 450 Watts



#### **PRIME** R series

**Premium Alkaline Water Ionizer** 

Max Large Platinum Titanium Plates - High Performance 5/7/9/11/13 plates MESH Plates.

Max next generation SMPS Power system(Max 300 / 450 Watts).

Max-Cool. Super Cooling system. (11 / 13P)

Widest range of pH and ORP.

Premium Multi-stage Media Dual internal filtration system. (UF filter / Nano-Positive filter option)

**UV (Ultraviolet) Sterilization System. (Optional)** 

**BPA FREE tubing and fitting installation** 

**FAUCET Option - Undersink installation available (Optional)** 

**Compact Sleek new Design** 

Complements the look of your kitchen





Dimen