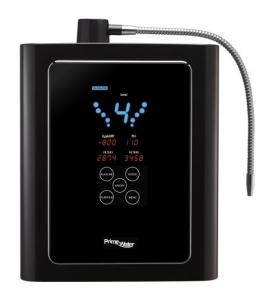

#### **PRIME S series**

Premium Alkaline Water Ionizer

Max Large Platinum Titanium Plates - High Performance 5/7/9/11/13 plates MESH Plates.

Max next generation SMPS Power system(Max 300 / 450 Watts).

Max-Cool. Super Cooling system. (11 / 13P)

Widest range of pH and ORP.

Premium Multi-stage Media Dual internal filtration system. (UF filter / Nano-Positive filter option)

**UV (Ultraviolet) Sterilization System. (Optional)** 

**BPA FREE tubing and fitting installation** 

**FAUCET Option - Undersink installation available (Optional)** 

**Compact Sleek new Design** 

Complements the look of your kitchen

Dimensions: 330 X 347 X 150 (mm)

Weight: 6.5~7.0 Kg

Plate Number: 5/7/9/11/13Plates(PT)

Power : Max 300 / 450 Watts