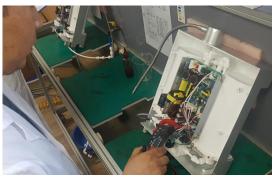

technology is just like the best irrigation systems



**Multi-Level** 



### **Research & Development**



## Premium Multi-Stage Media ULTRA DUAL Filtration System

The Prime Water dual filtration system is made up of multi level stage specialized media filter and a premium activated carbon filter. The Premium Activated Carbon filter is structured to improve the reduction of heavy metals and fluoride found in many city water sources.

The silver activated carbon portion of the filter kills bacteria and keeps them from growing within the filter and being passed through to the electrolysis chamber.

The multi level stage sediment filter reduces additional sediment particles in the water maintaining the life and performance of your water ionizer.





## **Manufacturing (Testing)**













## **Manufacturing (Assembly)**









### Manufacturing (R & D)















Dimensions: 330 X 347 X 150 (mm)

Weight: 6.5~7.0 Kg

Plate Number: 5/7/9/11/13Plates(PT)

Power: Max 300 / 450 Watts



#### **PRIME** R series

**Premium Alkaline Water Ionizer** 

Max Large Platinum Titanium Plates - High Performance 5/7/9/11/13 plates MESH Plates.

Max next generation SMPS Power system(Max 300 / 450 Watts).

Max-Cool. Super Cooling system. (11 / 13P)

Widest range of pH and ORP.

Premium Multi-stage Media Dual internal filtration system. (UF filter / Nano-Positive filter option)

**UV (Ultraviolet) Sterilization System. (Optional)** 

**BPA FREE tubing and fitting installation** 

**FAUCET Option - Undersink installation available (Optional)** 

**Compact Sleek new Design** 

Comple