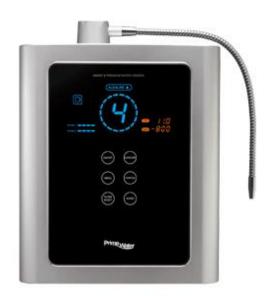

#### **PRIME** R series

**Premium Alkaline Water Ionizer** 

Max Large Platinum Titanium Plates - High Performance 5/7/9/11/13 plates MESH Plates.

Max next generation SMPS Power system(Max 300 / 450 Watts).

Max-Cool. Super Cooling system. (11 / 13P)

Widest range of pH and ORP.

Premium Multi-stage Media Dual internal filtration system. (UF filter / Nano-Positive filter option)

**UV (Ultraviolet) Sterilization System. (Optional)** 

**BPA FREE tubing and fitting installation** 

**FAUCET Option - Undersink installation available (Optional)** 

**Compact Sleek new Design** 

Complements the look of your kitchen

Dimensions: 330 X 347 X 150 (mm)