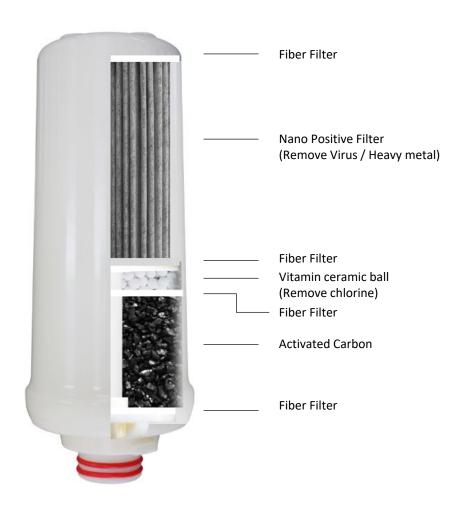

#### PRIME NANO-POSITIVE FILTER

For Home water ionizers (Prime / S / R / L series)

#### **Function**

Removes suspended solids and residual rust Removes residual chlorine, bad odors to improve water taste Remove Heavy metals

Remove Bacteria and Virus 99.9%

Filter Position: Filter-1 or Filter-2