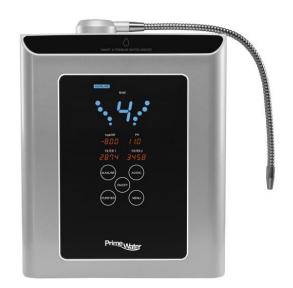

#### **PRIME S series**

Premium Alkaline Water Ionizer

Max Large Platinum Titanium Plates - High Performance 5/7/9/11/13 plates MESH Plates.

Max next generation SMPS Power system(Max 300 / 450 Watts).

Max-Cool. Super Cooling system. (11 / 13P)

Widest range of pH and ORP.

Premium Multi-stage Media Dual internal filtration system. (UF filter / Nano-Positive filter option)

**UV (Ultraviolet) Sterilization System. (Optional)** 

**BPA FREE tubing and fitting installation** 

**FAUCET Option - Undersink installation available (Optional)** 

**Compact Sleek new Design** 

Complements the look of your kitchen

Dimensions: 330 X 347 X 150 (mm)

Weight: 6.5~7.0 Kg

Plate Number: 5/7/9/11/13Plates(PT)