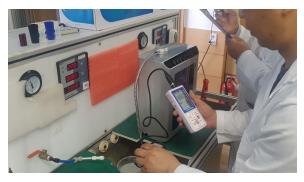

l and quality control

#### Quality assurance process P.D.C.A

The quality assurance process consists of four steps represented by P.D.C.A which are plan, do, check and action. Continuous and repetitive execution of these steps intensifies our competitive power further.





### **Quality Management**

**Plan**: Plan to guarantee quality assurance in production and through shipping.

**DO**: Evaluate each step of production to assure product quality.

**CHECK**: Analysis of product quality with test equipment.

**ACTION**: Continuous improvement of overall product and component quality.

#### **QC Control Process**





### **Quality Management**



Quality control is our highest priority. Its purpose is to maintain and increase market share through strict adherence to the principles of:



Since it was founded, Prime Water company has undertaken a wide range of quality initiatives aimed at building strong customer loyalty.

Prime Water company does not simply make products we make products that are a result of each employees dedication to them.

Ever mindful that the results of our work products will reach the hands of our customers, we always provide the best possible products and services based on our concept of total quality assurance.



### **Research & Development**



New Larger

Platinum
Titanium Plates

## **New Larger Ultra Efficient Multi-Level Electrolysis chambers**

New Larger 13 Titanium/Platinum Plates

Prime Water Ionizers with Solid and Mesh plate delivers an electrical current to the water through an array of positively and negatively charged Platinum co