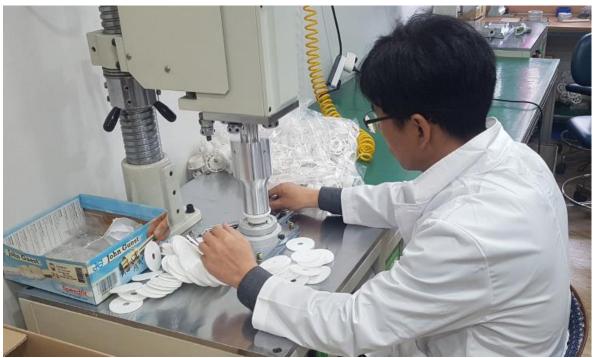

tion systems



**Multi-Level** 



### **Research & Development**



## Premium Multi-Stage Media ULTRA DUAL Filtration System

The Prime Water dual filtration system is made up of multi level stage specialized media filter and a premium activated carbon filter. The Premium Activated Carbon filter is structured to improve the reduction of heavy metals and fluoride found in many city water sources.

The silver activated carbon portion of the filter kills bacteria and keeps them from growing within the filter and being passed through to the electrolysis chamber.

The multi level stage sediment filter reduces additional sediment particles in the water maintaining the life and performance of your water ionizer.





## **Manufacturing (Testing)**













## **Manufacturing (Assembly)**









### Manufacturing (R & D)















Dimensions: 330 X 347 X 150 (mm)

Weight: 6.5~7.0 Kg

Plate Number: 5/7/9/11/13Plates(PT)

Power: Max 300 / 450 Watts



#### **PRIME** R series

**Premium Alkaline Water Ionizer** 

Max Large Platinum Titanium Plates - High Performance 5/7/9/11/13 plates MESH Plates.

Max next generation SMPS Power system(Max 300 / 450 Watts).

Max-Cool. Super Cooling system. (11 / 13P)

Widest range of pH and ORP.

Premium Multi-stage Media Dual internal filtration system. (UF filter / Nano-Positive filter option)

**UV (Ultraviolet) Sterilization System. (Optional)** 

**BPA FREE tubing and fitting installation** 

**FAUCET Option - Undersink installation available (Optional)** 

**Compact Sleek new Design** 

Complements the look of your kitchen





Dim