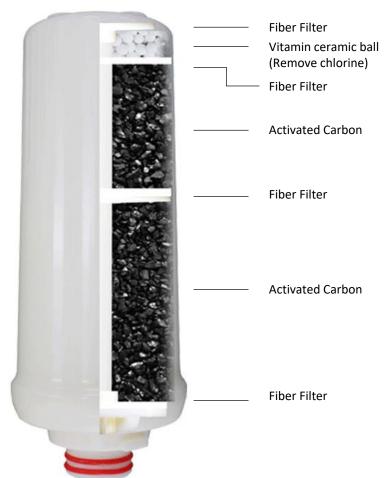

#### **PRIME FILTER-1 (Standard carbon)**

For Home water ionizers (Prime / S / R / L series)

#### **Function**

Removes suspended solids and residual rust. Removes residual chlorine, bad odors to improve water taste. Reduce Heavy metals.

Filter Position: Filter-1

The Prime Water Activated Carbon filter is an excellent choice for filtering out chlorine and chloramines. It also improves water taste and removes odors. In addition to using improved, cutting edge media, we have added other elements to our filters to prevent the damage effects of hard water scale