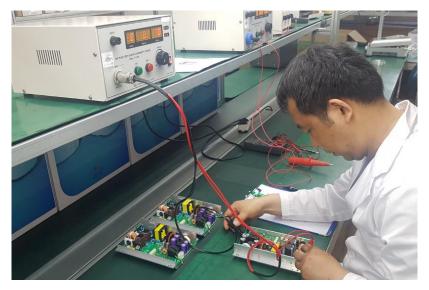

### **Research & Development**



## Premium Multi-Stage Media ULTRA DUAL Filtration System

The Prime Water dual filtration system is made up of multi level stage specialized media filter and a premium activated carbon filter. The Premium Activated Carbon filter is structured to improve the reduction of heavy metals and fluoride found in many city water sources.

The silver activated carbon portion of the filter kills bacteria and keeps them from growing within the filter and being passed through to the electrolysis chamber.

The multi level stage sediment filter reduces additional sediment particles in the water maintaining the life and performance of your water ionizer.





## **Manufacturing (Testing)**













## **Manufacturing (Assembly)**









### Manufacturing (R & D)















Dimensions: 330 X 347 X 150 (mm)

Weight: 6.5~7.0 Kg

Plate Number: 5/7/9/11/13Plates(PT)

Power: Max 300 / 450 Watts



#### **PRIME** R series

**Premium Alkaline Water Ionizer** 

Max Large Platinum Titanium Plates - High Performance 5/7/9/11/13 plates MESH Plates.

Max next generation SMPS Power system(Max 300 / 450 Watts).

Max-Cool. Super Cooling system. (11 / 13P)

Widest range of pH and ORP.

Premium Multi-stage Media Dual internal filtration system. (UF filter / Nano-Positive filter option)

**UV (Ultraviolet) Sterilization System. (Optional)** 

**BPA FREE tubing and fitting installation** 

**FAUCET Option - Undersink installation available (Optional)** 

**Compact Sleek new Design** 

Complements the look of your kitchen





Dimensions: 330 X 347 X 150 (mm)

Weig