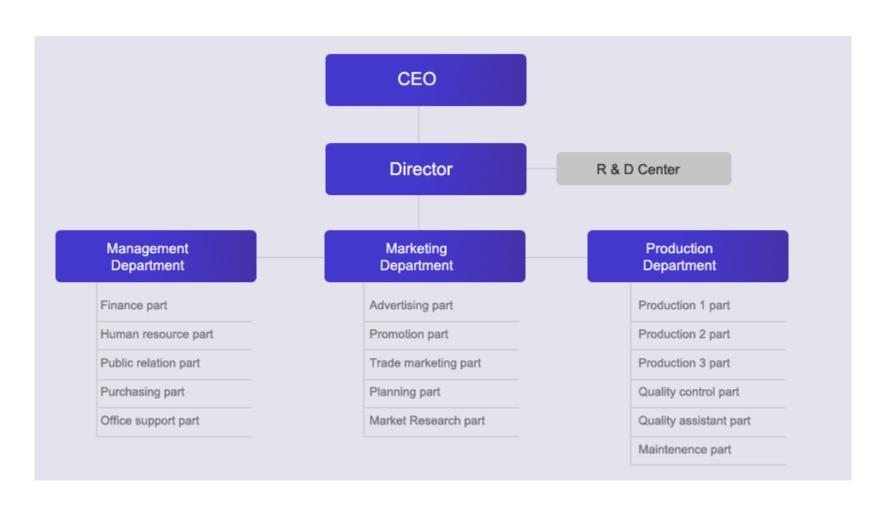

Certificates update                                                   |
| July 2019      | US FDA Medical Device Listing acquisition (Registration Number : 3015220159) |



### **Vision**



## A company working together and growing together.



A company where the values of the customer and company grow together through cooperation formed by the communication and work between customers and employees.

Shape the right future for society and employees as a result of our contribution to the customers.

To be an excellent company which is always a models to benchmark not by its size but its excellence of operations



### **Management Policy**



Realize the healthy of mankind by creating a new future through technology thinking and continuously challenging new life.



### **Organization**





### **Certificates**

















Medical Device Manufacturer























CE - LVD

CE - EMC

FCC

POLAND ATEEST HIGIENICZNY

SGS BPA FREE

Water Purifier Manufacturer













Design Patent-R series

Design Patent-R series

**EAC Russia Certificates** 

Registered in the U.S. FDA

Promising Export Enterprise



### Sales & Export (25 countries)



America: USA / Canada

EU & Russia: UK / France / Italy / Poland / Germany / Swiss / Austria / Ukraine / Netherlands / Spain / Romania / Slovakia / Turkey / Belarus / Russia Asia: Kuwait / Malaysia / Indonesia / Vietnam / Cambodia / Singapore / Thailand / India / Sri Lanka / Australia



### **Quality Management**

## Enterprise resource planning - ERP SYSTEM

Application of ERP system for material preparation, process con