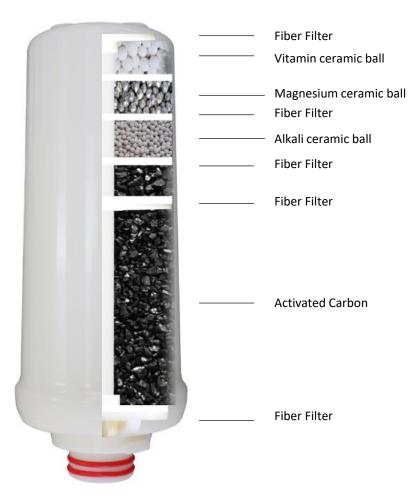

#### PRIME MINERAL-FILTER

For light Alkaline pH 8.0~9.5 (Prime Puriim only)

#### **Function**

Producing light Alkaline Water pH 8.5~9.5

Filter Position: Filter-1 and Filter-2 (for Water Purifier PURIIM)

**Non-Electric Water Purifier (Puriim)** 