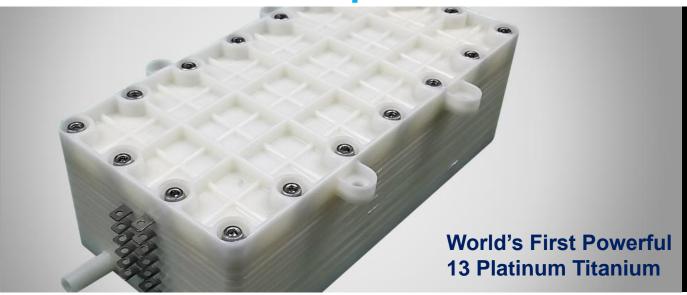

### **Research & Development**

New Larger

Platinum
Titanium Plates

## **New Larger Ultra Efficient Multi-Level Electrolysis chambers**

New Larger 13 Titanium/Platinum Plates

Prime Water Ionizers with Solid and Mesh plate delivers an electrical current to the water through an array of positively and negatively charged Platinum coated Titanium plates.

The more the water passes in and out of the Titanium Mesh system and the greater the electrical charge to the water (especially when powered by the newer SMPS power systems) - the higher the pH (potential of Hydrogen) and the ORP (Oxidation-Reduction Potential) of the drinking water.

A mesh plate uses the same principle as the slotted plate, but improves upon it by providing cross-channeling to more evenly direct electron flow. The applied current more evenly saturates the plate, increasing the effective delivery of electrical current to create better alteration in your water. Mesh plate technology is just like the best irrigation systems