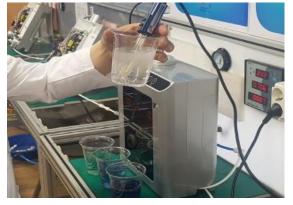

*Research & Development**



## Premium Multi-Stage Media ULTRA DUAL Filtration System

The Prime Water dual filtration system is made up of multi level stage specialized media filter and a premium activated carbon filter. The Premium Activated Carbon filter is structured to improve the reduction of heavy metals and fluoride found in many city water sources.

The silver activated carbon portion of the filter kills bacteria and keeps them from growing within the filter and being passed through to the electrolysis chamber.

The multi level stage sediment filter reduces additional sediment particles in the water maintaining the life and performance of your water ionizer.





## **Manufacturing (Testing)**













## **Manufacturing (Assembly)**









### Manufacturing (R & D)















Dimensions: 330 X 347 X 150 (mm)

Weight: 6.5~7.0 Kg

Plate Number: 5/7/9/11/13Plates(PT)

Power: Max 300 / 450 Watts



#### **PRIME** R series

**Premium Alkaline Water Ionizer** 

Max Large Platinum Titanium Plates - High Performance 5/7/9/11/13 plates MESH Plates.

Max next generation SMPS Power system(Max 300 / 450 Watts).

Max-Cool. Super Cooling system. (11 / 13P)

Widest range of pH and ORP.

Premium Multi-stage Media Dual internal filtration system. (UF filter / Nano-Positive filter option)

**UV (Ultraviolet) Sterilization System. (Optional)** 

**BPA FREE tubing and fitting installation** 

**FAUCET Option - Undersink installation available (Optional)** 

**Compact Sleek new Design** 

Complements the look of your kitchen





Dimensions: 330 X 347 X 150 (mm)

Weight: 6.