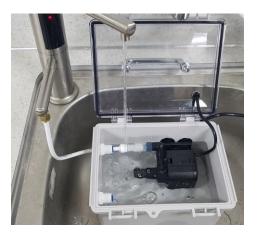

# PRODUCTS Descaling

**Descaling Prime Cleaning Machine** 

For Ionizer Machine

For Faucet

#### PRIME CLEANING FILTER

For Descaling water ionizers (Prime / S / R / L series)

## **Function**Descaling Water Ionizer machine electrolysis chamber.

1 Time use only.

Filter Position: Filter-2

#### **Citric Acid Cleaning Filter**

In order to maintain the highest performance level of your water ionizer, we recommend you perform this simple cleaning procedure at least once 3~6 months, whichever comes first.

This procedure will remove mineral build-up from the electrodes and membranes in the electrolysis chamber to ensure optimal ionization power of your water ionizer for many years.

When cleaning your water ionizer, be sure to always use the Purified water level only!