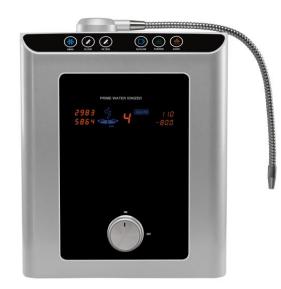

#### **PRIME L series**

**Premium Alkaline Water Ionizer** 

Max Large Platinum Titanium Plates - High Performance 5/7/9/11/13 plates MESH Plates.

Max next generation SMPS Power system(Max 300 / 450 Watts).

Max-Cool. Super Cooling system. (11 / 13P)

Widest range of pH and ORP.

Premium Multi-stage Media Dual internal filtration system. (UF filter / Nano-Positive filter option)

**UV (Ultraviolet) Sterilization System. (Optional)** 

**BPA FREE tubing and fitting installation** 

**FAUCET Option - Undersink installation available (Optional)** 

**Compact Sleek new Design** 

Complements the look of your kitchen

Dimensions: 330 X 347 X 150 (mm)

Weight: 6.5~7.0 Kg

Plate Number: 5/7/9/11/13Plates(PT)

Power: Max 300 / 450 Watts