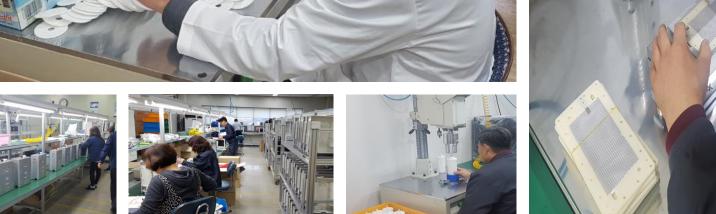

systems



**Multi-Level** 



### **Research & Development**



## Premium Multi-Stage Media ULTRA DUAL Filtration System

The Prime Water dual filtration system is made up of multi level stage specialized media filter and a premium activated carbon filter. The Premium Activated Carbon filter is structured to improve the reduction of heavy metals and fluoride found in many city water sources.

The silver activated carbon portion of the filter kills bacteria and keeps them from growing within the filter and being passed through to the electrolysis chamber.

The multi level stage sediment filter reduces additional sediment particles in the water maintaining the life and performance of your water ionizer.





## **Manufacturing (Testing)**













## **Manufacturing (Assembly)**









### Manufacturing (R & D)















Dimensions: 330 X 347 X 150 (mm)

Weight: 6.5~7.0 Kg

Plate Number: 5/7/9/11/13Plates(PT)

Power: Max 300 / 450 Watts



#### **PRIME** R series

**Premium Alkaline Water Ionizer** 

Max Large Platinum Titanium Plates - High Performance 5/7/9/11/13 plates MESH Plates.

Max next generation SMPS Power system(Max 300 / 450 Watts).

Max-Cool. Super Cooling system. (11 / 13P)

Widest range of pH and ORP.

Premium Multi-stage Media Dual internal filtration system. (UF filter / Nano-Positive filter option)

**UV (Ultraviolet) Sterilization System. (Optional)** 

**BPA FREE tubing and fitting installation** 

**FAUCET Option - Undersink installation available (Optional)** 

**Compact Sleek new Design** 

Complements the look of your kitchen





Dimensi