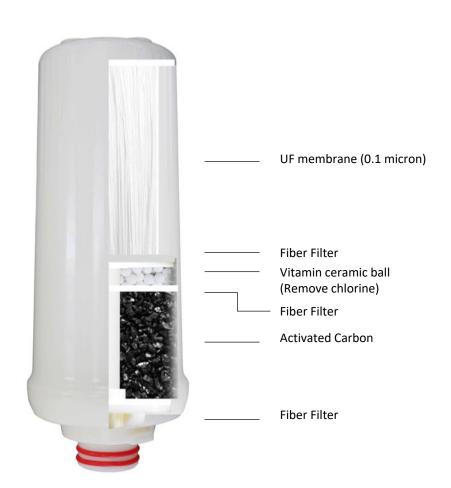

#### PRIME UF-FILTER

For Home water ionizers (Prime / S / R / L series)

#### **Function**

Removes suspended solids and residual rust Removes residual chlorine, bad odors to improve water taste Removes Heavy metals Removes Bacteria

Filter Position: Filter-1 or Filter-2

Hollow heavy-duty fiber with pores that will effectively filter down to 0.1micron in size, removing bacteria and other micro-organisms.