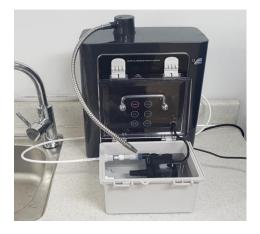

# PRODUCTS Descaling

**Descaling Prime Cleaning Machine** 

For Ionizer Machine

For Faucet

#### PRIME CLEANING FILTER

For Descaling water ionizers (Prime / S / R / L series)

## **Function**Descaling Water Ionizer machine electrolysis chamber.

1 Time use only.

Filter Position: Filter-2

#### **Citric Acid Cleaning Filter**

In order to maintain the highest performance level of your water ionizer, we recommend you perform this simple cleaning procedure at least once 3~6 months, whichever comes first.

This procedure will remove mineral build-up from the electrodes and membranes in the electrolysis chamber to ensure optimal ionization power of your water ionizer for many years.

When cleaning your water ionizer, be sure to always use the Purified water level only!