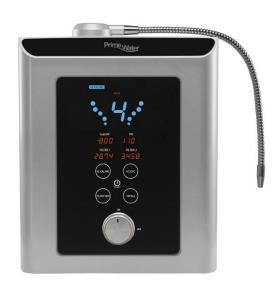

#### **PRIME S series**

Premium Alkaline Water Ionizer

Max Large Platinum Titanium Plates - High Performance 5/7/9/11/13 plates MESH Plates.

Max next generation SMPS Power system(Max 300 / 450 Watts).

Max-Cool. Super Cooling system. (11 / 13P)

Widest range of pH and ORP.

Premium Multi-stage Media Dual internal filtration system. (UF filter / Nano-Positive filter option)

**UV (Ultraviolet) Sterilization System. (Optional)** 

**BPA FREE tubing and fitting installation** 

**FAUCET Option - Undersink installation available (Optional)** 

**Compact Sleek new Design** 

Complements the look of your kitchen

Dimensions: 330 X 347 X 150 (mm)

Weight: 6.5~7.0 Kg

Plate Number: 5/7/9/11/13Plates(PT)

Power : Max 300 / 450 Watts