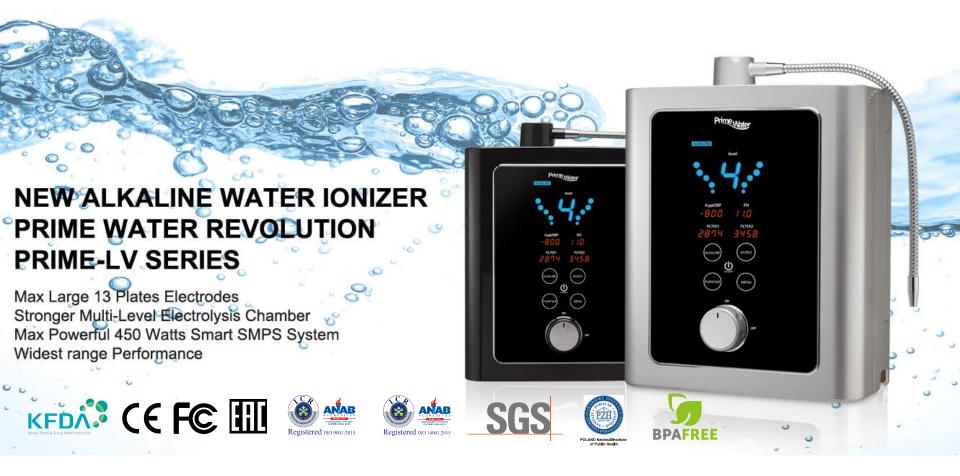

#### **PRIME** R series

**Premium Alkaline Water Ionizer** 

Max Large Platinum Titanium Plates - High Performance 5/7/9/11/13 plates MESH Plates.

Max next generation SMPS Power system(Max 300 / 450 Watts).

Max-Cool. Super Cooling system. (11 / 13P)

Widest range of pH and ORP.

Premium Multi-stage Media Dual internal filtration system. (UF filter / Nano-Positive filter option)

**UV (Ultraviolet) Sterilization System. (Optional)** 

**BPA FREE tubing and fitting installation** 

**FAUCET Option - Undersink installation available (Optional)** 

**Compact Sleek new Design** 

Complements the look of your kitchen

Dimensions: 330 X 347 X 150 (mm)

### PRIME LV series Counter Top only

**Premium Alkaline Water Ionizer** 

Max Large Platinum Titanium Plates - High Performance 5/7/9/11/13 plates MESH Plates.

Max next generation SMPS Power system(Max 300 / 450 Watts).

**BPA FREE tubing and fitting installation** 

**Compact Sleek new Design** 

Complements the look of your kitchen

Dimensions: 340 X 500 X 570 (mm)

Weight: approx. 20 Kg Plate Number: 11 Plates(PT) Power: Max 450Watts