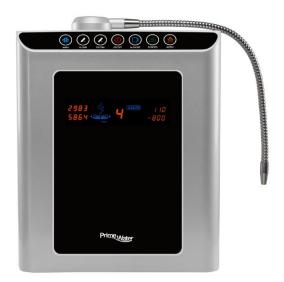

#### **PRIME** R series

**Premium Alkaline Water Ionizer** 

Max Large Platinum Titanium Plates - High Performance 5/7/9/11/13 plates MESH Plates.

Max next generation SMPS Power system(Max 300 / 450 Watts).

Max-Cool. Super Cooling system. (11 / 13P)

Widest range of pH and ORP.

Premium Multi-stage Media Dual internal filtration system. (UF filter / Nano-Positive filter option)

**UV (Ultraviolet) Sterilization System. (Optional)** 

**BPA FREE tubing and fitting installation** 

**FAUCET Option - Undersink installation available (Optional)** 

**Compact Sleek new Design** 

Complements the look of your kitchen

Dimensions: 330 X 347 X 150 (mm)

Weight: 6.5~7.0 Kg

Plate Number: 5/7/9/11/13Plates(PT)

Power : Max 300 / 450 Watts