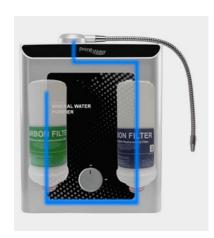

#### PRIME MINERAL-FILTER

For light Alkaline pH 8.0~9.5 (Prime Puriim only)

#### **Function**

Producing light Alkaline Water pH 8.5~9.5

Filter Position: Filter-1 and Filter-2 (for Water Purifier PURIIM)

**Non-Electric Water Purifier (Puriim)** 