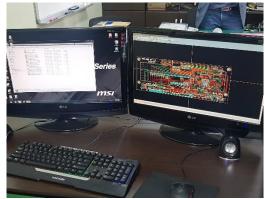

### Manufacturing (R & D)

Dimensions: 330 X 347 X 150 (mm)

Weight: 6.5~7.0 Kg

Plate Number: 5/7/9/11/13Plates(PT)

Power: Max 300 / 450 Watts