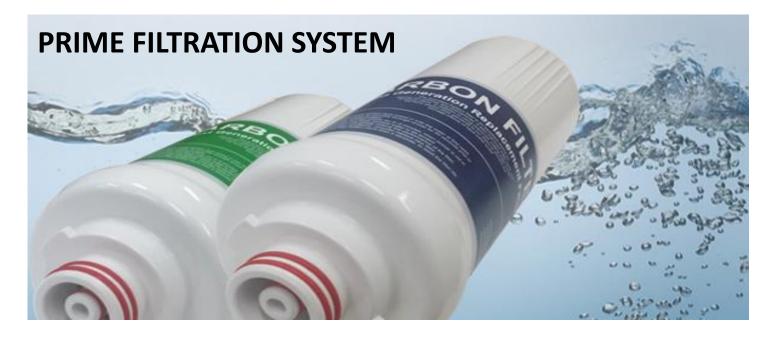

## Premium Multi-Stage Media ULTRA DUAL Filtration System

The Prime Water dual filtration system is made up of multi level stage specialized media filter and a premium activated carbon filter. The Premium Activated Carbon filter is structured to improve the reduction of heavy metals and fluoride found in many city water sources.

The silver activated carbon portion of the filter kills bacteria and keeps them from growing within the filter and being passed through to the electrolysis chamber.

The multi level stage sediment filter reduces additional sediment particles in the water maintaining the life and performance of your water ionizer.