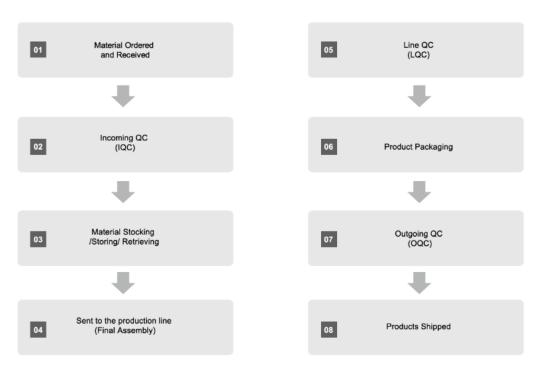

/ India / Sri Lanka / Australia



### **Quality Management**

## Enterprise resource planning - ERP SYSTEM

Application of ERP system for material preparation, process control and quality control

#### Quality assurance process P.D.C.A

The quality assurance process consists of four steps represented by P.D.C.A which are plan, do, check and action. Continuous and repetitive execution of these steps intensifies our competitive power further.





### **Quality Management**

**Plan**: Plan to guarantee quality assurance in production and through shipping.

**DO**: Evaluate each step of production to assure product quality.

**CHECK**: Analysis of product quality with test equipment.

**ACTION**: Continuous improvement of overall product and component quality.

#### **QC Control Process**





### **Quality Management**



Quality control is our highest priority. Its purpose is to maintain and increase market share through strict adherence to the principles of:



Since it was founded, Prime Water company has undertaken a wide range of quality initiatives aimed at building strong customer loyalty.

Prime Water company does not simply make products we make products that are a result of each employees dedication to them.

Ever mindful that the results of our work products will reach the hands of our customers, we always provide the best possible products and services based on our concept of total quality assurance.



### **Research & Development**



New Larger

Platinum
Titanium Plates

## **New Larger Ultra Efficient Multi-Level Electrolysis chambers**

New Larger 13 Titani