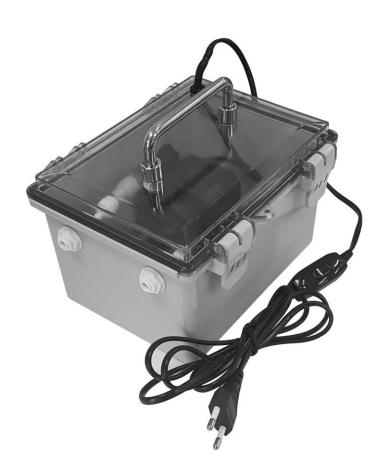

# PRODUCTS Descaling

**Descaling Prime Cleaning Machine** 

For Ionizer Machine

For Faucet

## **Function**Descaling Water Ionizer machine electrolysis chamber.

1 Time use only.

Filter Position: Filter-2

#### **Citric Acid Cleaning Filter**

In order to maintain the highest performance level of your water ionizer, we recommend you perform this simple cleaning procedure at least once 3~6 months, whichever comes first.

This procedure will remove mineral build-up from the electrodes and membranes in the electrolysis chamber to ensure optimal ionization power of your water ionizer for many years.

When cleaning your water ionizer, be sure to always use the Purified water level only!