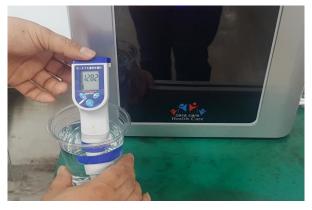

#### Quality assurance process P.D.C.A

The quality assurance process consists of four steps represented by P.D.C.A which are plan, do, check and action. Continuous and repetitive execution of these steps intensifies our competitive power further.

### **Quality Management**

**Plan**: Plan to guarantee quality assurance in production and through shipping.

**DO**: Evaluate each step of production to assure product quality.

**CHECK**: Analysis of product quality with test equipment.

**ACTION**: Continuous improvement of overall product and component quality.