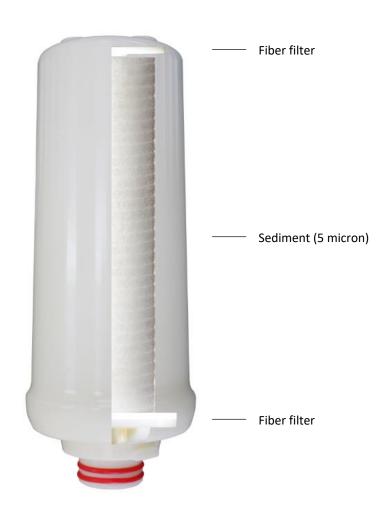

#### PRIME SEDIMENT FILTER

For Home water ionizers (Prime / S / R / L series)

#### **Function**

Removes suspended solids and residual rust Reduce chlorine

#### Filter Position : Filter-1

The Sediment filter reduces infusible particles from feed water and protects the membrane and pre-carbon filters from being clogged with the largest particles extending the life of the rest of the filters.