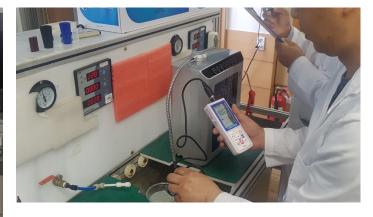

#### Quality assurance process P.D.C.A

The quality assurance process consists of four steps represented by P.D.C.A which are plan, do, check and action. Continuous and repetitive execution of these steps intensifies our competitive power further.

### **Quality Management**

**Plan**: Plan to guarantee quality assurance in production and through shipping.

**DO**: Evaluate each step of production to assure product quality.

**CHECK**: Analysis of product quality with test equipment.

**ACTION**: Continuous improvement of overall product and component quality.