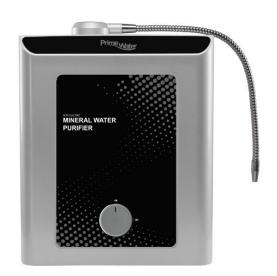

#### PRIME PURIIM

**Water Purifier** 

**No Power** 

No Electricity charges

**Easy Installation** 

**Direct Tap water Filtering system** 

**Built-in water flow control Valve system** 

**Clean Purified Water (Standard Filter)** 

**Clean Mineral Water (Mineral Filter)** 

**Various Mineral Filter selection** 

**BPA FREE tubing** 