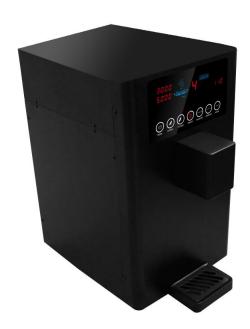

#### PRIME LC-11

**Light Commercial Water Ionizer** 

**Premium Light Commercial Alkaline Water Ionizer** 

Max Large Platinum Titanium Plates - High Performance 11 plates MESH Plates.

Max next generation SMPS Power system(Max 450 Watts).

Max-Cool. Super Cooling system.

Widest range of pH and ORP.

Premium Multi-stage Media Dual internal filtration system. (UF filter / Nano-Positive filter option)

**BPA FREE tubing and fitting installation** 

**Compact Sleek new Design** 

Complements the look of your kitchen