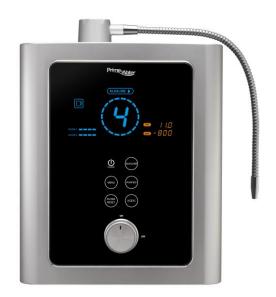

#### **PRIME** R series

**Premium Alkaline Water Ionizer** 

Max Large Platinum Titanium Plates - High Performance 5/7/9/11/13 plates MESH Plates.

Max next generation SMPS Power system(Max 300 / 450 Watts).

Max-Cool. Super Cooling system. (11 / 13P)

Widest range of pH and ORP.

Premium Multi-stage Media Dual internal filtration system. (UF filter / Nano-Positive filter option)

**UV (Ultraviolet) Sterilization System. (Optional)** 

**BPA FREE tubing and fitting installation** 

**FAUCET Option - Undersink installation available (Optional)** 

**Compact Sleek new Design** 

Complements the look of your kitchen

Dimensions: 330 X 347 X 150 (mm)