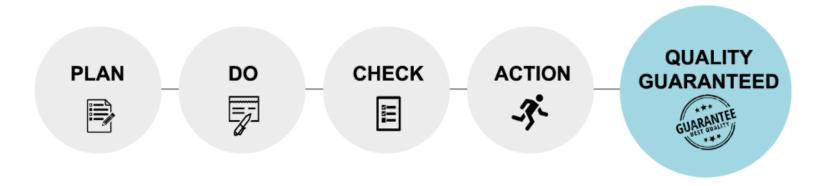

#### Quality assurance process P.D.C.A

The quality assurance process consists of four steps represented by P.D.C.A which are plan, do, check and action. Continuous and repetitive execution of these steps intensifies our competitive power further.

### **Quality Management**

**Plan**: Plan to guarantee quality assurance in production and through shipping.

**DO**: Evaluate each step of production to assure product quality.

**CHECK**: Analysis of product quality with test equipment.

**ACTION**: Continuous improvement of overall product and component quality.