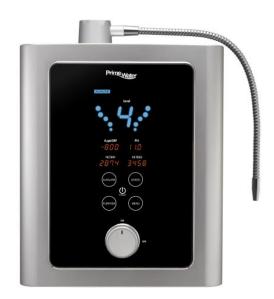

#### PRIME (M) series

**Premium Alkaline Water Ionizer** 

Max Large Platinum Titanium Plates - High Performance 5/7/9/11/13 plates MESH Plates.

Max next generation SMPS Power system(Max 300 / 450 Watts).

Max-Cool. Super Cooling system. (11 / 13P)

Widest range of pH and ORP.

Premium Multi-stage Media Dual internal filtration system. (UF filter / Nano-Positive filter option)

**UV (Ultraviolet) Sterilization System. (Optional)** 

**BPA FREE tubing and fitting installation** 

**FAUCET Option - Undersink installation available (Optional)** 

**Compact Sleek new Design** 

Complements the look of your kitchen

Dimensions: 330 X 347 X 150 (mm)

Weight: 6.5~7.0 Kg

Plate Number: 5/7/9/11/13Plates(PT)

Power: Max 300 / 450 Watts