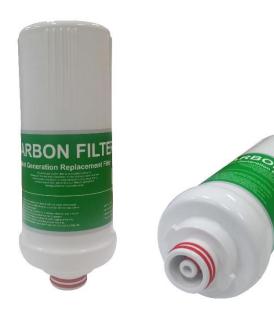

#### **PRIME FILTER-1 (Standard carbon)**

For Home water ionizers (Prime / S / R / L series)

#### **Function**

Removes suspended solids and residual rust. Removes residual chlorine, bad odors to improve water taste. Reduce Heavy metals.

Filter Position: Filter-1

The Prime Water Activated Carbon filter is an excellent choice for filtering out chlorine and chloramines. It also improves water taste and removes odors. In addition to using improved, cutting edge media, we have added other elements to our filters to prevent the damage effects of hard water scale