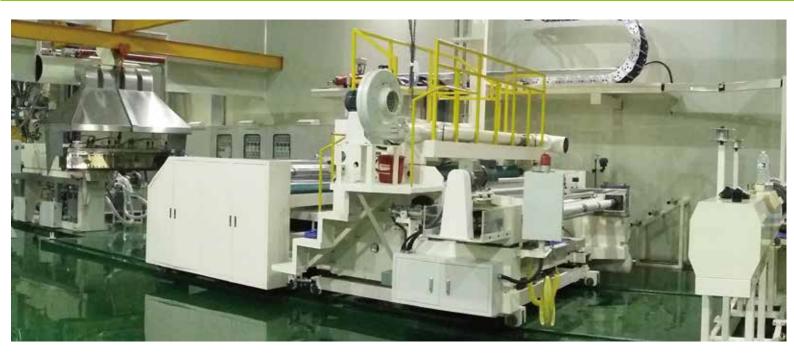

# **Machinery – PVC Wrap Casting Line**

New Concept of PVC WRAP CASTING LINE (MODEL #JJ100-28/1600) is Developed and Installed at the end of 2013 in J & J Korea. It shows and provides the World Class PVC Wrap Casting Line, which is capable of producing consistent Premium wrap quality with Unique Climate Control system, with 25% More Productivity (450 Tons per Annum) than Conventional 90-28/1600 Casting Line.

| SUPER & COOLING MIXERS  | Mixing of PVC Resin with Several Additives by Heating of Impeller,<br>Agitating and Cooling to make Premium Compound                                                                                                                                                                                                                                                                                                                                                                                                                                                                                                                                                                                                                                                                                                                                                                                                                                                                                                                                                                                                                                                                                                                                                                                                                                                                                                                                                                                                                                                                                                                                                                                                                                                                                                                                                                                                                                                                                                                                                                                                           |  |  |
|-------------------------|--------------------------------------------------------------------------------------------------------------------------------------------------------------------------------------------------------------------------------------------------------------------------------------------------------------------------------------------------------------------------------------------------------------------------------------------------------------------------------------------------------------------------------------------------------------------------------------------------------------------------------------------------------------------------------------------------------------------------------------------------------------------------------------------------------------------------------------------------------------------------------------------------------------------------------------------------------------------------------------------------------------------------------------------------------------------------------------------------------------------------------------------------------------------------------------------------------------------------------------------------------------------------------------------------------------------------------------------------------------------------------------------------------------------------------------------------------------------------------------------------------------------------------------------------------------------------------------------------------------------------------------------------------------------------------------------------------------------------------------------------------------------------------------------------------------------------------------------------------------------------------------------------------------------------------------------------------------------------------------------------------------------------------------------------------------------------------------------------------------------------------|--|--|
| VACUUM HOPPER           | After Intake of Compound materials without Air provide it to the Extruder                                                                                                                                                                                                                                                                                                                                                                                                                                                                                                                                                                                                                                                                                                                                                                                                                                                                                                                                                                                                                                                                                                                                                                                                                                                                                                                                                                                                                                                                                                                                                                                                                                                                                                                                                                                                                                                                                                                                                                                                                                                      |  |  |
| EXTRUDER                | Compound through the Supply, Compressor and Melting parts estimates and Melting parts estimates and the supply of the supe of the supply of the supply of th |  |  |
| T - DIE                 | Processing of Extruding after adjusting the same gauge of the Resin from the Extruder.                                                                                                                                                                                                                                                                                                                                                                                                                                                                                                                                                                                                                                                                                                                                                                                                                                                                                                                                                                                                                                                                                                                                                                                                                                                                                                                                                                                                                                                                                                                                                                                                                                                                                                                                                                                                                                                                                                                                                                                                                                         |  |  |
| CASTING UNIT            | Film Forming Process after Chilling With Proper Temperature from T-Die                                                                                                                                                                                                                                                                                                                                                                                                                                                                                                                                                                                                                                                                                                                                                                                                                                                                                                                                                                                                                                                                                                                                                                                                                                                                                                                                                                                                                                                                                                                                                                                                                                                                                                                                                                                                                                                                                                                                                                                                                                                         |  |  |
| TURRET & WINDER         | Cutting and Winding Process                                                                                                                                                                                                                                                                                                                                                                                                                                                                                                                                                                                                                                                                                                                                                                                                                                                                                                                                                                                                                                                                                                                                                                                                                                                                                                                                                                                                                                                                                                                                                                                                                                                                                                                                                                                                                                                                                                                                                                                                                                                                                                    |  |  |
| HI - PELLETIZER         | Casting Line Edge Trim Recycling Machine                                                                                                                                                                                                                                                                                                                                                                                                                                                                                                                                                                                                                                                                                                                                                                                                                                                                                                                                                                                                                                                                                                                                                                                                                                                                                                                                                                                                                                                                                                                                                                                                                                                                                                                                                                                                                                                                                                                                                                                                                                                                                       |  |  |
| AIR BUBBLE UNIT         | Vacuum Chamber Removing Air Bubble                                                                                                                                                                                                                                                                                                                                                                                                                                                                                                                                                                                                                                                                                                                                                                                                                                                                                                                                                                                                                                                                                                                                                                                                                                                                                                                                                                                                                                                                                                                                                                                                                                                                                                                                                                                                                                                                                                                                                                                                                                                                                             |  |  |
| DUST COLLECTOR          | Air Purification System                                                                                                                                                                                                                                                                                                                                                                                                                                                                                                                                                                                                                                                                                                                                                                                                                                                                                                                                                                                                                                                                                                                                                                                                                                                                                                                                                                                                                                                                                                                                                                                                                                                                                                                                                                                                                                                                                                                                                                                                                                                                                                        |  |  |
| CLIMATE CONTROL SYSTEM  | Controlling Production Hall's Ideal Temperature and Moisture                                                                                                                                                                                                                                                                                                                                                                                                                                                                                                                                                                                                                                                                                                                                                                                                                                                                                                                                                                                                                                                                                                                                                                                                                                                                                                                                                                                                                                                                                                                                                                                                                                                                                                                                                                                                                                                                                                                                                                                                                                                                   |  |  |
| SIDE CUTTING INSPECTION | Cutting Process to make Neat Roll Edge & Final Inspection                                                                                                                                                                                                                                                                                                                                                                                                                                                                                                                                                                                                                                                                                                                                                                                                                                                                                                                                                                                                                                                                                                                                                                                                                                                                                                                                                                                                                                                                                                                                                                                                                                                                                                                                                                                                                                                                                                                                                                                                                                                                      |  |  |

### New Concept of PVC WRAP CASTING LINE (MODEL #JJ100-28/1600)

15, Gungmal-gil, Gasan-myeon, Pocheon-si, Gyeonggi-do, KOREA 11167 TEL. +82-31-544-0165 FAX. +82-31-544-0166 E-mail : jjpack@jjpack.co.kr www.jjpack.co.kr