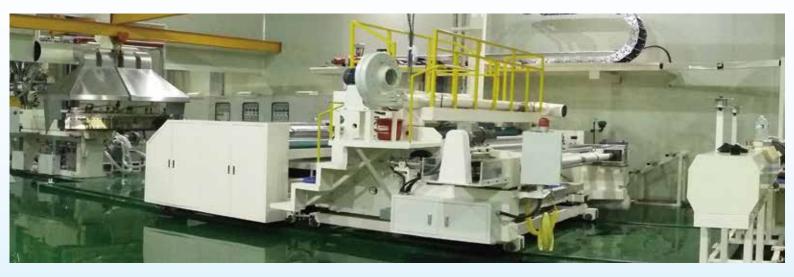

# **Machinery – PVC Wrap Casting Line**

New Concept of PVC WRAP CASTING LINE (MODEL #JJ100-28/1600) is Developed and Installed at the end of 2013 in J & J Korea. It shows and provides the World Class PVC Wrap Casting Line, which is capable of producing consistent Premium wrap quality with Unique Climate Control system, with 25% More Productivity (450 Tons per Annum) than Conventional 90-28/1600 Casting Line.

| SUPER & COOLING MIXERS  | Mixing of PVC Resin with Several Additives by Heating of Impeller,<br>Agitating and Cooling to make Premium Compound                                                                                                                                                                                                                                                                                                                                                                                                                                                                                                                                                                                                                                                                                                                                                                                                                                                                                                                                                                                                                                                                                                                                                                                                                                                                                                                                                                                                                                                                                                                                                                                                                                                                                                                                                                                                                                                                                                                                                                                                           |  |  |
|-------------------------|--------------------------------------------------------------------------------------------------------------------------------------------------------------------------------------------------------------------------------------------------------------------------------------------------------------------------------------------------------------------------------------------------------------------------------------------------------------------------------------------------------------------------------------------------------------------------------------------------------------------------------------------------------------------------------------------------------------------------------------------------------------------------------------------------------------------------------------------------------------------------------------------------------------------------------------------------------------------------------------------------------------------------------------------------------------------------------------------------------------------------------------------------------------------------------------------------------------------------------------------------------------------------------------------------------------------------------------------------------------------------------------------------------------------------------------------------------------------------------------------------------------------------------------------------------------------------------------------------------------------------------------------------------------------------------------------------------------------------------------------------------------------------------------------------------------------------------------------------------------------------------------------------------------------------------------------------------------------------------------------------------------------------------------------------------------------------------------------------------------------------------|--|--|
| VACUUM HOPPER           | After Intake of Compound materials without Air provide it to the Extruder                                                                                                                                                                                                                                                                                                                                                                                                                                                                                                                                                                                                                                                                                                                                                                                                                                                                                                                                                                                                                                                                                                                                                                                                                                                                                                                                                                                                                                                                                                                                                                                                                                                                                                                                                                                                                                                                                                                                                                                                                                                      |  |  |
| EXTRUDER                | Compound through the Supply, Compressor and Melting parts estimates and Melting parts estimates and the supply of the supe of the supply of the supply of th |  |  |
| T - DIE                 | Processing of Extruding after adjusting the same gauge of the Resin from the Extruder.                                                                                                                                                                                                                                                                                                                                                                                                                                                                                                                                                                                                                                                                                                                                                                                                                                                                                                                                                                                                                                                                                                                                                                                                                                                                                                                                                                                                                                                                                                                                                                                                                                                                                                                                                                                                                                                                                                                                                                                                                                         |  |  |
| CASTING UNIT            | Film Forming Process after Chilling With Proper Temperature from T-Die                                                                                                                                                                                                                                                                                                                                                                                                                                                                                                                                                                                                                                                                                                                                                                                                                                                                                                                                                                                                                                                                                                                                                                                                                                                                                                                                                                                                                                                                                                                                                                                                                                                                                                                                                                                                                                                                                                                                                                                                                                                         |  |  |
| TURRET & WINDER         | Cutting and Winding Process                                                                                                                                                                                                                                                                                                                                                                                                                                                                                                                                                                                                                                                                                                                                                                                                                                                                                                                                                                                                                                                                                                                                                                                                                                                                                                                                                                                                                                                                                                                                                                                                                                                                                                                                                                                                                                                                                                                                                                                                                                                                                                    |  |  |
| HI - PELLETIZER         | Casting Line Edge Trim Recycling Machine                                                                                                                                                                                                                                                                                                                                                                                                                                                                                                                                                                                                                                                                                                                                                                                                                                                                                                                                                                                                                                                                                                                                                                                                                                                                                                                                                                                                                                                                                                                                                                                                                                                                                                                                                                                                                                                                                                                                                                                                                                                                                       |  |  |
| AIR BUBBLE UNIT         | Vacuum Chamber Removing Air Bubble                                                                                                                                                                                                                                                                                                                                                                                                                                                                                                                                                                                                                                                                                                                                                                                                                                                                                                                                                                                                                                                                                                                                                                                                                                                                                                                                                                                                                                                                                                                                                                                                                                                                                                                                                                                                                                                                                                                                                                                                                                                                                             |  |  |
| DUST COLLECTOR          | Air Purification System                                                                                                                                                                                                                                                                                                                                                                                                                                                                                                                                                                                                                                                                                                                                                                                                                                                                                                                                                                                                                                                                                                                                                                                                                                                                                                                                                                                                                                                                                                                                                                                                                                                                                                                                                                                                                                                                                                                                                                                                                                                                                                        |  |  |
| CLIMATE CONTROL SYSTEM  | Controlling Production Hall's Ideal Temperature and Moisture                                                                                                                                                                                                                                                                                                                                                                                                                                                                                                                                                                                                                                                                                                                                                                                                                                                                                                                                                                                                                                                                                                                                                                                                                                                                                                                                                                                                                                                                                                                                                                                                                                                                                                                                                                                                                                                                                                                                                                                                                                                                   |  |  |
| SIDE CUTTING INSPECTION | Cutting Process to make Neat Roll Edge & Final Inspection                                                                                                                                                                                                                                                                                                                                                                                                                                                                                                                                                                                                                                                                                                                                                                                                                                                                                                                                                                                                                                                                                                                                                                                                                                                                                                                                                                                                                                                                                                                                                                                                                                                                                                                                                                                                                                                                                                                                                                                                                                                                      |  |  |

### New Concept of PVC WRAP CASTING LINE (MODEL #JJ100-28/1600)

15, Gungmal-gil, Gasan-myeon, Pocheon-si, Gyeonggi-do, KOREA 11167 TEL. +82-31-544-0165 FAX. +82-31-544-0166 E-mail : jjpack@jjpack.co.kr www.jjpack.co.kr