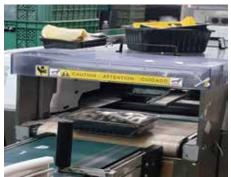

## **Machine Film - Auto Packing Machine Use**

### **Machine Film Application**

- Keep fruits and vegetables more greenly
- Keep meats and seafood fresher

#### 🔌 Keep fermented food taste like just made

- Ishida, DiGi, Ulma, Ossid, Omori, Hobart, Automac Machines
- 1. Thickness : 10 Mic to 30 Mic Controlling Machine Use Wrap in Production are Difficult but we Got Technical Know-How to make Stable Premium Quality.
- 2. Width : 150mm to 500mm Main order size 300mm to 450mm.
- 3. Length : 500M to 1,500M Main order length 1,000M to 1,500M
- 4. Color : Transparent to Gold & Adjustable Wrap color upon request.
- 5. Anti-Fogging & Oxygen Permeability : Excellency enable to keep Foods etc. Fresh & Longer Period.
- 6. Clinging Effect : Controlling Clinging Effect for Machine Use Auto-Wrap in Production is Pretty Difficult but we Got Recipe to make Weak Clinging Effect for Machine Use Wrap.
- 7. Application : Expanding PVC Wrap for Automatic Packing Machine Application Rapidly to all kinds of Foods, Fruits, Vegetables, Fishes, Meat, Poultries and Food Factories, Grocery Shops, Packaging Mills etc.