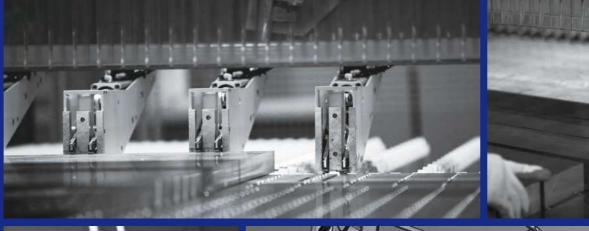

#### **Metal Processing**

Minimize aluminum loss by cutting at the exact desired dimensions

#### **Metal Processing** Cut-To-Size & Heat-Treatment

- Minimize Aluminum loss by the automatic cutting machine at the exact desired length
- Possible to order the exact quantity & sizes of each materials
- Our variety of machines and facilities can supply Aluminum to various industries with urgent order or large quantity production