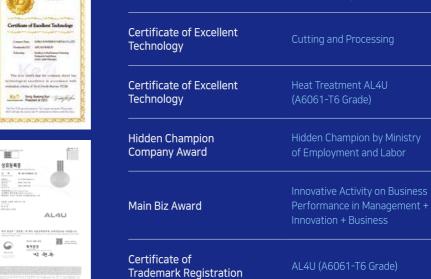

| SPEC      |
|---------------|-------------------------------------------|-----------|
| PLATE & SHEET | A5083-0, A5083-H112, A5052-H112, A6061-T6 | ASTM / EN |
| EXTRUSION     | A6061-T6                                  | ASTM / EN |
| OTHERS        | A5083-FLANGE                              | GB        |

\* Please visit our website for more information.







VEHICLE STRUCTURE

ULTRA HIGH VOLTAGE CIRCUIT BREAKER

ALUMINUM FLANGE

#### **KNF PARTNERS**







## **QUALITY APPROVAL**

#### **GLOBAL PARTNERSHIP**







KNF & ARCONIC(ALCOA) Authorized Distributor Agreement

KNF & SLIM FUSINA Authorized Distributor Agreement (Since Y2017)

25 Years of Partnership Award 25 Years of Partnership Award

KNF & ARCONIC(ALCOA)

Aerospace Standard 9120

#### **CERTIFICATES**















KNF & ARCONIC(ALCOA)

AS9120

IS014001

ISO 9001