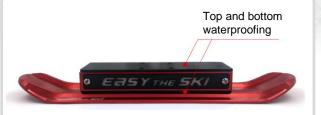

## 19/20 year type NEW

Easy stylish Inline ski!



Easythesi



Power **ON** 



LED ON/OFF switch

 $\checkmark$ 

Over 60 effects

Duration: 60 hours

\*Boots and binding are sold separately.

## EASY THE SKI

With easy and stylish inline ski this winter!







2 plates that **even beginners** can easily ride are provided.

For beginners, there are two lines on the bottom, and only at least the advanced users who can give an edge have to purchase because there is no line on the bottom.



advanced

For beginners





EASY THE WHEEL & SKI

#101, Dasom Bldg., 185, Dasom-ro, Sejong-si, 30120, Republic of Korea **T.** +82-44-862-0854 **M.** +82-10-9429-8138 **E.** love4074s@naver.com