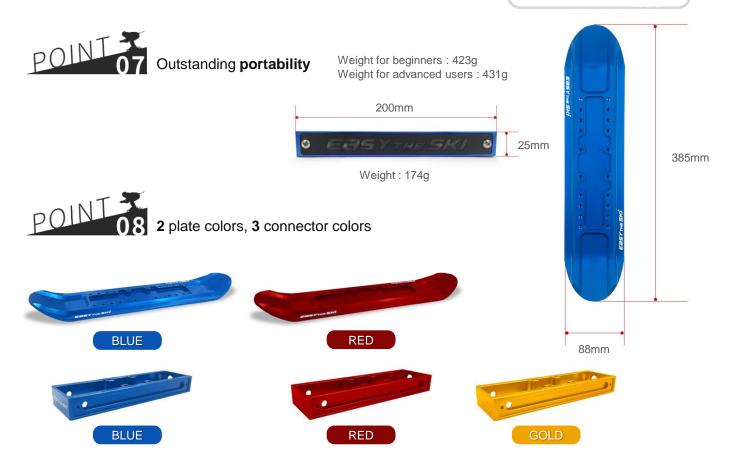

## EASY THE SKI

With easy and stylish inline ski this winter!

2 plates that **even beginners** can easily ride are provided.

For beginners, there are two lines on the bottom, and only at least the advanced users who can give an edge have to purchase because there is no line on the bottom.