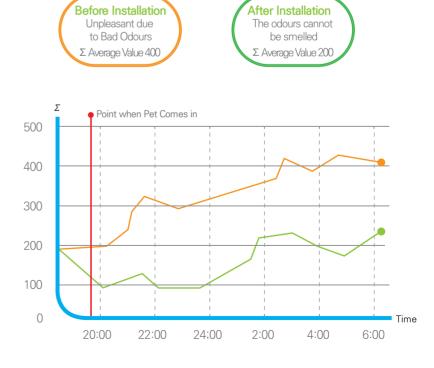

### 03.Fresh Smell

Methyl Mercaptan Pet Odour Component

Trimethylamine Food Waste Odour Component

• It is effective for removing bad odours of food waste (trimethylamine), pet (ammonia + methyl mercaptan), cigarette (sulfurated substance), and so on.