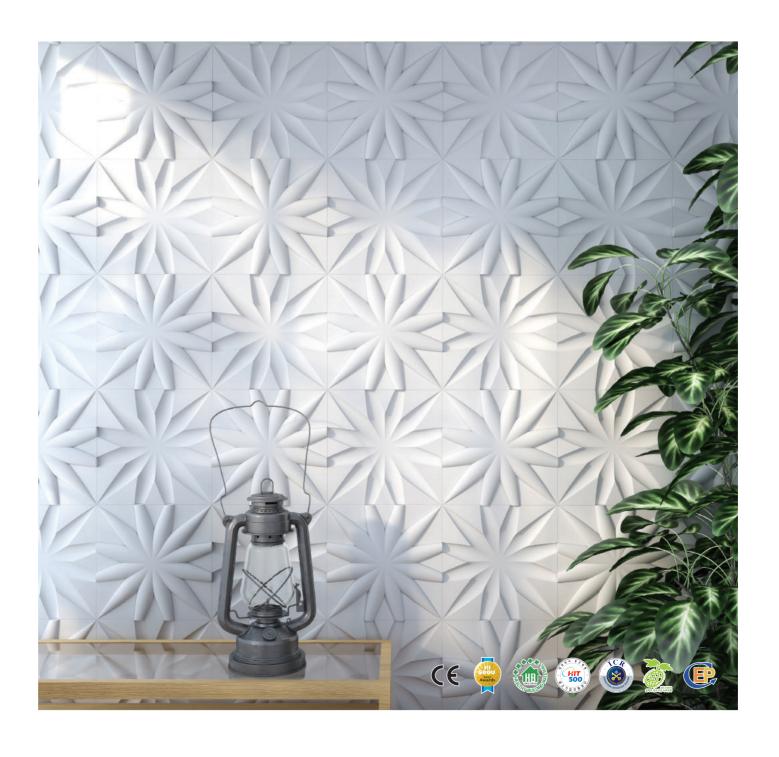

## **IECO & KINECO BLOCK**

# IECO&KINECO Block has seven safety features to keep happiness of everyone.

## IEco Block & KINECO that Creates Fresh Air and Healthy Life

Through the invisible functionality of micro hole, it purifies the air in the house and creates clean air. IECO & KINECO Block conveys its 'healthiness' to you.