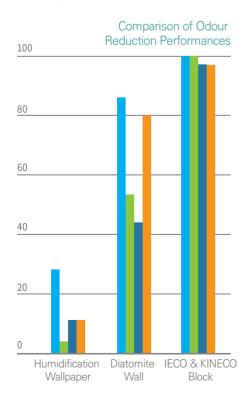

There are many holes that adsorb humidity. (The indoor environment becomes pleasant.)

It releases moisture when the humidity of the room is low

Wall with IECO & KINECO Block

| Humidification Wallpaper

Diatomite Wall