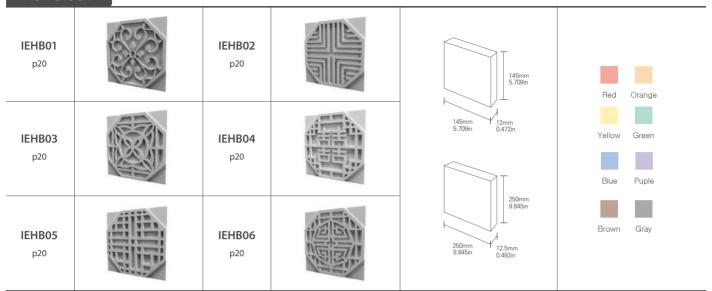

### **Hangul Block**

**IEHG01,10,14** (14 Consonants,¬∼≅) p12,21

### **Han Block**