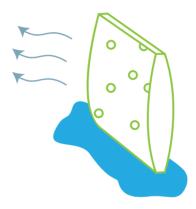

### 01. Moderate Humidity

- When the humidity is high, it absorbs and store moisture and blocks the dew condensation to suppress breeding of ticks, mould, and so on.
- It is effective to reduce respiratory diseases such as dermatitis and cold by releasing the stored moisture when the humidity is low.
- It helps to maintain a pleasant and healthy space with moderate humidity.

Normal Wall

There are few holes that adsorb humidity. (Moisture is hardly adsorbed.)

Window of Normal Wall

Wall with IECO & KINECO Block

It maintains a pleasant indoor environment by adjusting indoor humidity with many holes that can adsorb humidity.

There are many holes that adsorb humidity. (The indoor environment becomes pleasant.)

It releases moisture when the humidity of the room is low

Wall with IECO & KINECO Block

| Humidification Wallpaper

Diatomite Wall