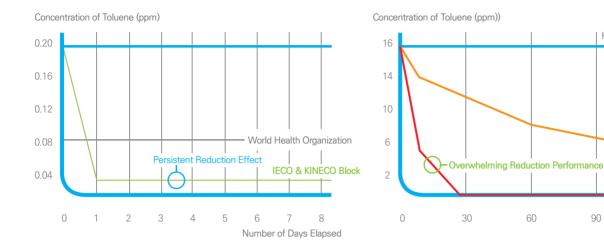

l Wall

There are few holes that adsorb humidity. (Moisture is hardly adsorbed.)





Window of Normal Wall



Wall with IECO & KINECO Block

It maintains a pleasant indoor environment by adjusting indoor humidity with many holes that can adsorb humidity.

There are many holes that adsorb humidity. (The indoor environment becomes pleasant.)







It releases moisture when the humidity of the room is low

Wall with IECO & KINECO Block



| Humidification Wallpaper

Diatomite Wall

IECO & KINECO Block

120

Elapsed Time

90

### 02. Purification of Harmful Substances

• Since it adsorbs volatile organic compounds such as formaldehyde and emits anions and far infrared rays, it is effective to increase the immunity of residents, and also for environmental diseases such as atopic dermatitis.



### Third of Refreshing

### 03.Fresh Smell



Methyl Mercaptan Pet Odour Component



Trimethylamine Food Waste Odour Component

• It is effective for removing bad odours of food waste (trimethylamine), pet (ammonia + methyl mercaptan), cigarette (sulfurated substance), and so on.













IEB02 IECO Block Hottugi\_p29



IEB03 IECO Board\_p29



IEB04 IECO Board (Solid Shape)\_p29



IESB13 IECO Solid Block\_p31





IESB12 IECO Solid Block\_p31



KEB03 KINECO Block\_p32





IESB14 IECO Solid Block\_p31





# BED&KIDS ROOM

Damp Bedroom with Humidity space Where My Child Learn and Dream. It helps you sleep comfortably and keeps your children safe by keeping clean air in the room, where you stay for the longest time, keeping mosquitos away, and improving immunity.













IE