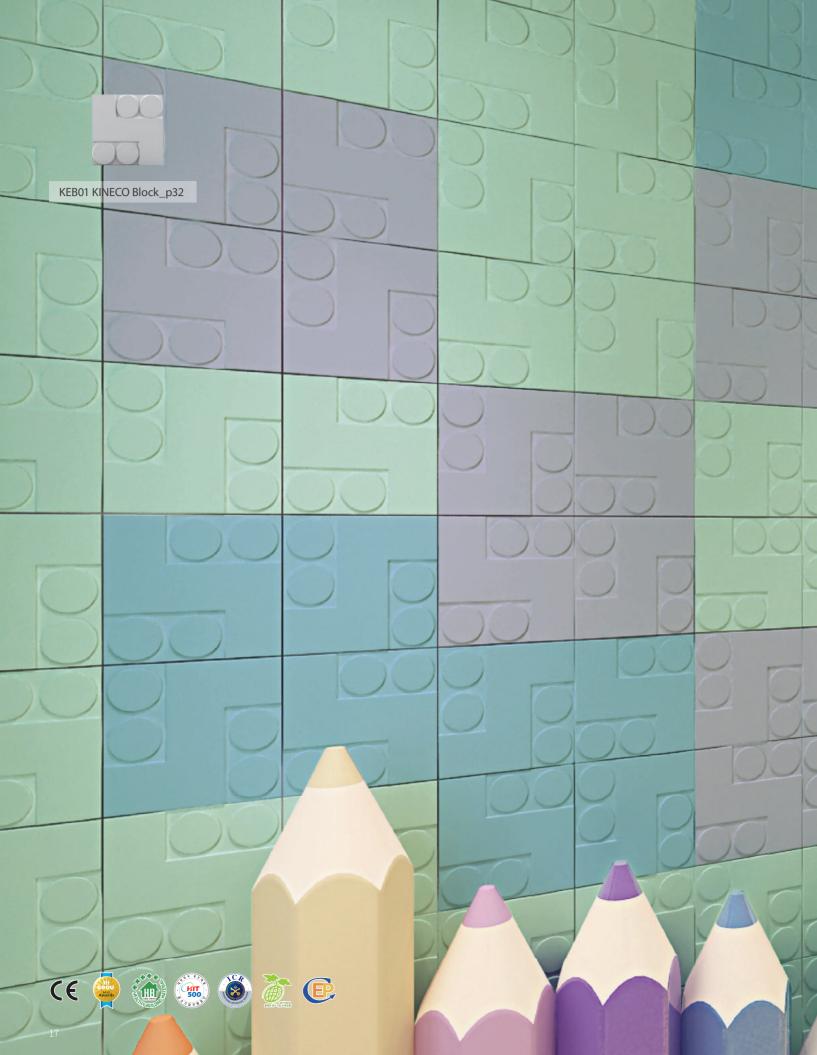

## **IECO & KINECO BLOCK**

# IECO&KINECO Block has seven safety features to keep happiness of everyone.

## IEco Block & KINECO that Creates Fresh Air and Healthy Life

Through the invisible functionality of micro hole, it purifies the air in the house and creates clean air. IECO & KINECO Block conveys its 'healthiness' to you.