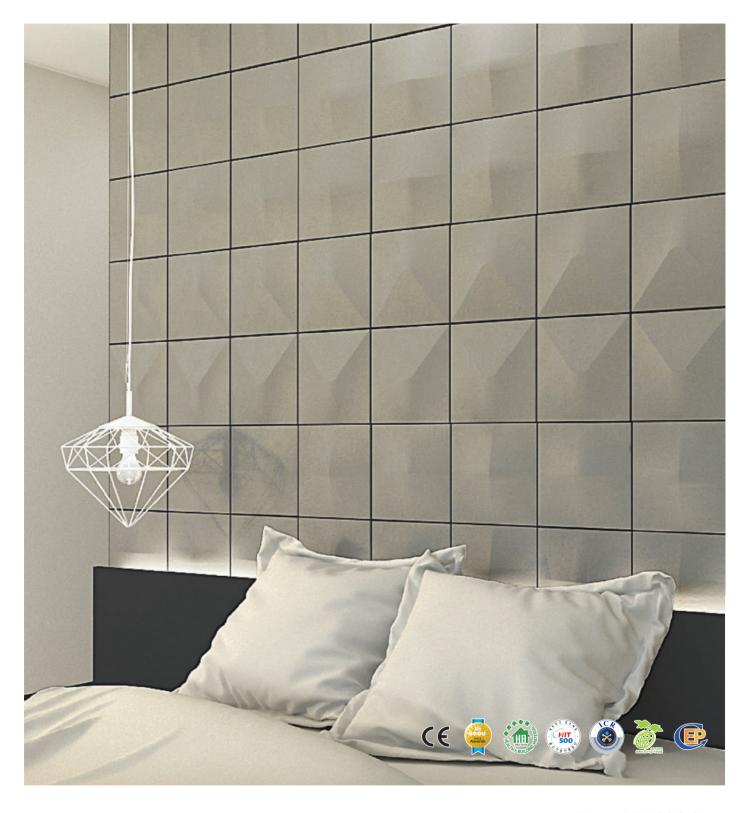

## **IECO & KINECO BLOCK**

# IECO&KINECO Block has seven safety features to keep happiness of everyone.

## IEco Block & KINECO that Creates Fresh Air and Healthy Life

Through the invisible functionality of micro hole, it purifies the air in the house and creates clean air. IECO & KINECO Block conveys its 'healthiness' to you.