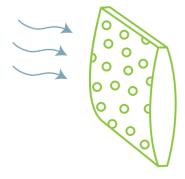

### 01. Moderate Humidity

- When the humidity is high, it absorbs and store moisture and blocks the dew condensation to suppress breeding of ticks, mould, and so on.
- It is effective to reduce respiratory diseases such as dermatitis and cold by releasing the stored moisture when the humidity is low.
- It helps to maintain a pleasant and healthy space with moderate humidity.

Normal Wall

There are few holes that adsorb humidity. (Moisture is hardly adsorbed.)

Window of Normal Wall

Wall with IECO & KINECO Block

It maintains a pleasant indoor environment by adjusting indoor humidity with many holes that can adsorb humidity.

There are many holes that adsorb humidity. (The indoor environment becomes pleasant.)

It releases moisture when the humidity of the room is low

Wall with IECO & KINECO Block

| Humidification Wallpaper

Diatomite Wall