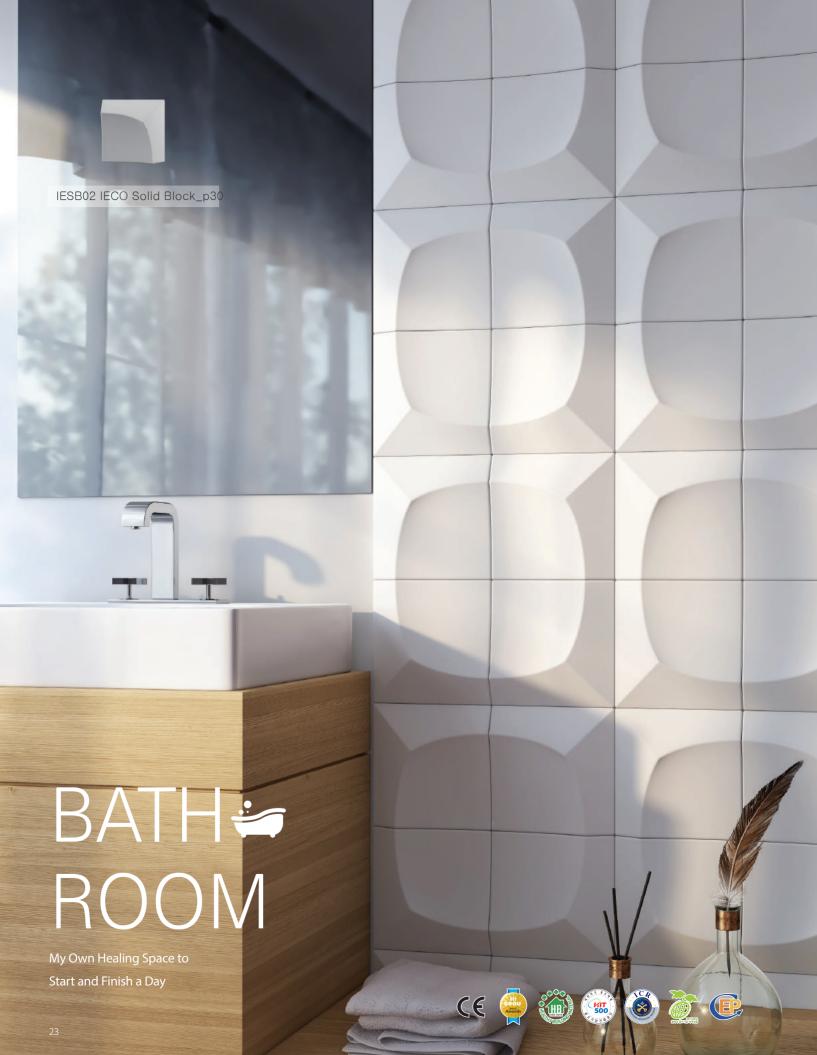

## IEco Block & KINECO that Creates Fresh Air and Healthy Life

Through the invisible functionality of micro hole, it purifies the air in the house and creates clean air. IECO & KINECO Block conveys its 'healthiness' to you.