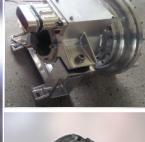

#### Micro EV Motor

- Capa & efficiency : 15KW, 95%
- RPM : 6000rpm
- PM motor
- Natural air-cooled

 Rotor patent application registered

• Housing patent application registered