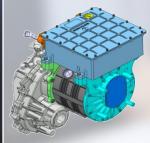

#### EV Power train module

- Embedded motor platform - Durability Evaluation: 500hr
- System Capacity: 110kw
- Joint Development project
- With UlsanTechnoPark
   Developed the first PMtype traction motor(100kW) in Korea