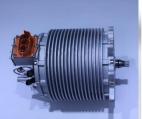

#### Micro EV Motor

- Capa & efficiency : 15KW, 95%
- RPM : 6000rpm
- PM motor
- Natural air-cooled

 Rotor patent application registered

• Housing patent application registered