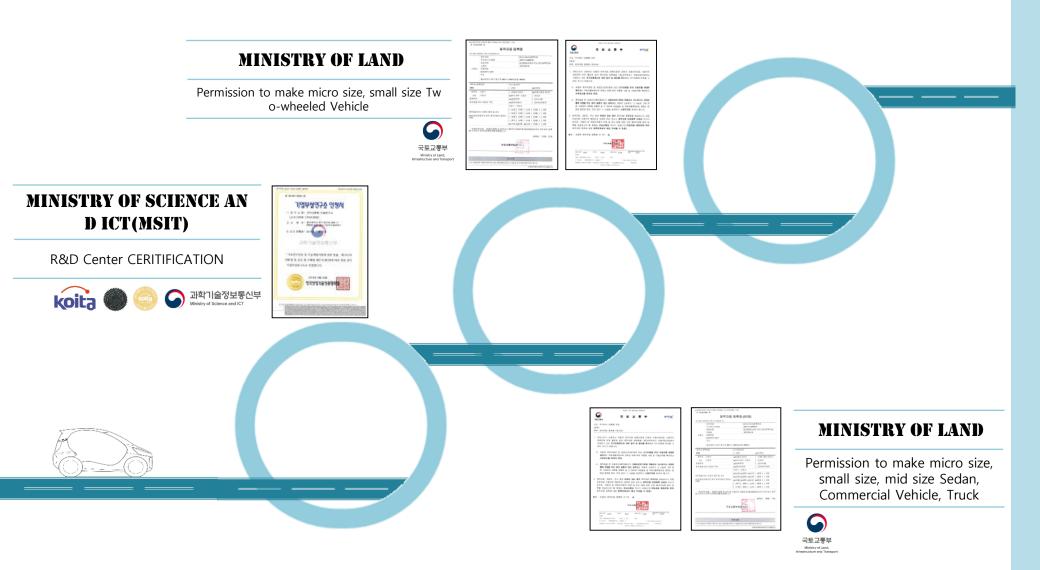

노파크 Unar Archerary









#### Traction Motor

용산테크노파크 Usan Sectorements

- Max Output: 110kW
- Motor Efficiency: 95% - Max rpm: 11,500rpm

RE-EV Government Task

With UlsanTechnoPark

Joint Development

project

#### Inverter

- Output: 120kW
- Motor Efficiency: 96% - Network: CAN 2.0

- RE-EV Government Task
- Joint Development project
- With UlsanTechnoPark





#### Compressor

Output: 10kW
Motor Efficiency: 95%
Max rpm: 100,000/45,000rpm

 Variable Pressure, PEMFC R&D
 Joint Development project

with HMC

© TMM 2018. All rights reserved, also regarding any disposal, exploitation, reproduction, editing, distribution, as well as in the event of applications for industrial property rights.

🚽 울산테크노파크

7









### **Development field**



### KEY TECHNOLOGY



### **CERTIFICATION**



1



## WOOSU TMM

CLEAN & HEAL/FHY Innovative leader of future automotive