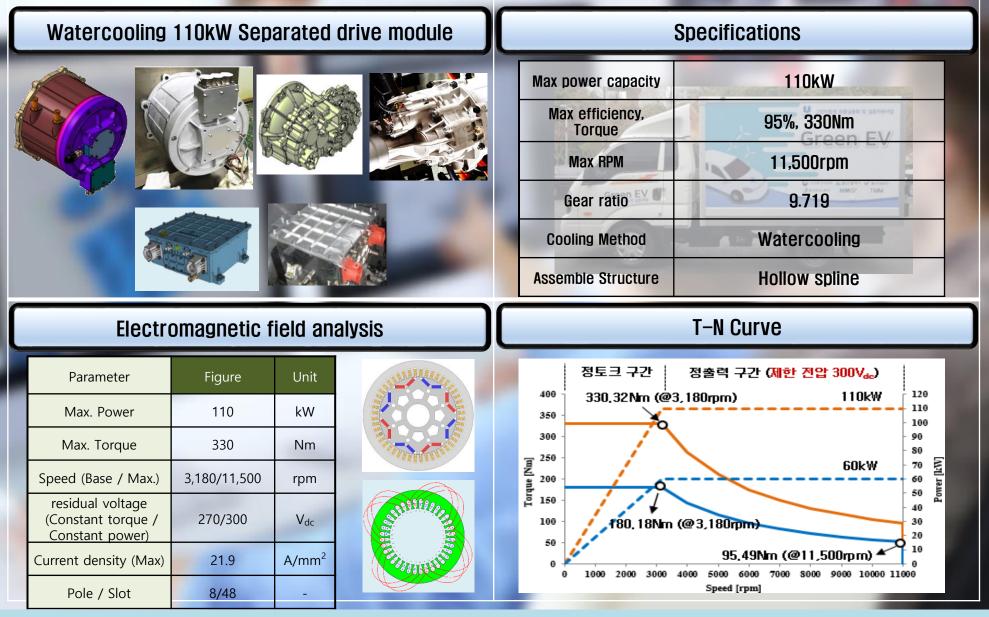

#### EV Power train module

- Embedded motor platform - Durability Evaluation: 500hr
- System Capacity: 110kw
- Joint Development project
- With UlsanTechnoPark
   Developed the first PMtype traction motor(100kW) in Korea