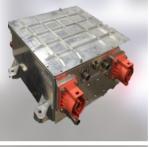

#### Inverter

- Output: 120kW
- Motor Efficiency: 96% - Network: CAN 2.0

- RE-EV Government Task
- Joint Development project
- With UlsanTechnoPark