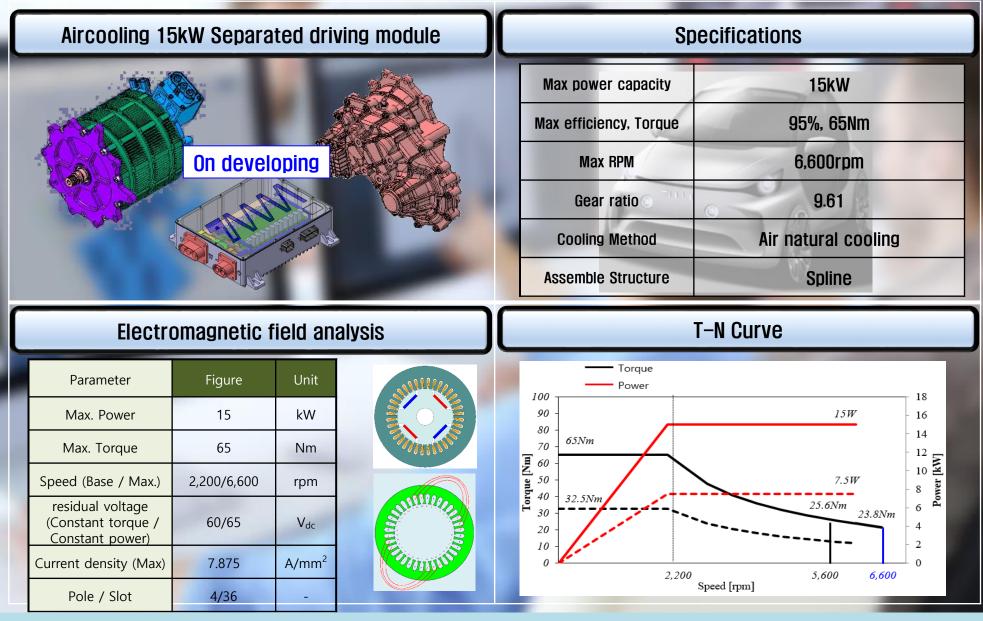

#### Micro EV Motor

- Capa & efficiency : 15KW, 95%
- RPM : 6000rpm
- PM motor
- Natural air-cooled

 Rotor patent application registered

• Housing patent application registered