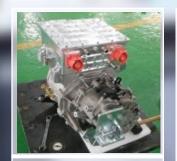

#### EV Power train module

- Embedded motor platform - Durability Evaluation: 500hr
- System Capacity: 110kw
- Joint Development project
- With UlsanTechnoPark
   Developed the first PMtype traction motor(100kW) in Korea