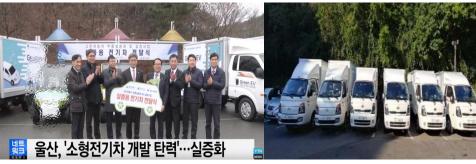

#### Micro EV on developing

- Max speed: 80km/h
- Travel Distance: 100Km
- Grade ability: 25%
- Size: 2725\*1486\*1557
- Joint development with Ulsan city, Ulsan Techno park

#### 울산광역4 U ULSAN 👝 울산테크노파크 초소형 전기차산업 개발 보고회 열려