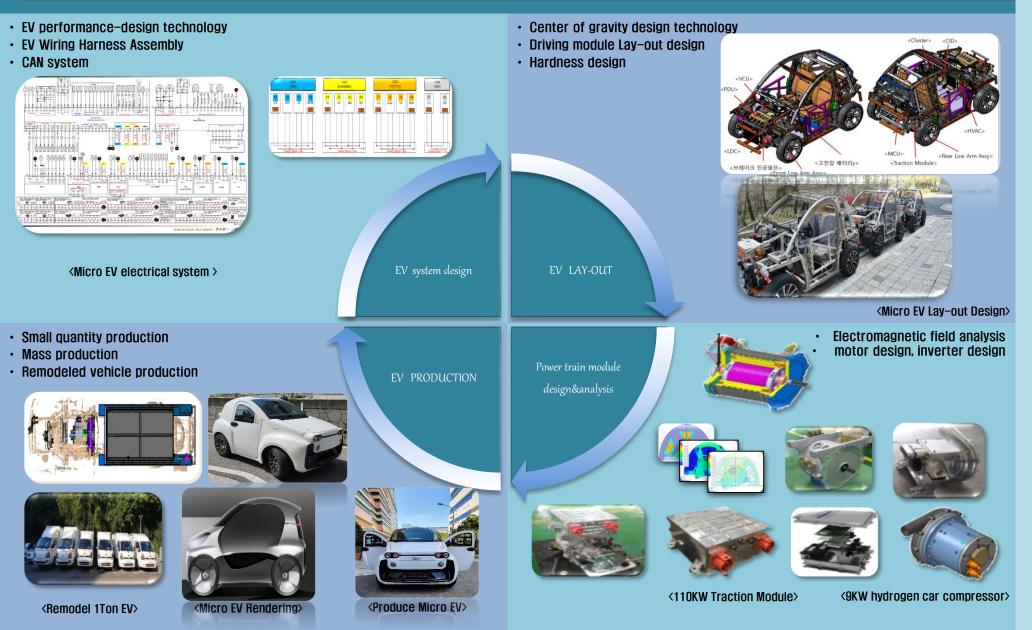

### **Development field**

#### Micro EV Motor

- Capa & efficiency : 15KW, 95%
- RPM : 6000rpm
- PM motor
- Natural air-cooled

 Rotor patent application registered

• Housing patent application registered

#### Micro EV Inverter

- Capa & efficiency 20KW, 95%
   Operating Voltage : 60V
- ~ 200V
- Operating temp : -40℃ ~ 125℃
- Natural air-cooled

• Independent radiant heat patent application registered

#### EV Power train module

- Embedded motor platform - Durability Evaluation: 500hr
- System Capacity: 110kw
- Joint Development project
- With UlsanTechnoPark
   Developed the first PMtype traction motor(100kW) in Korea

#### Traction Motor

용산테크노파크 Usan Sectorements

- Max Output: 110kW
- Motor Efficiency: 95% - Max rpm: 11,500rpm

RE-EV Government Task

With UlsanTechnoPark

Joint Development

project

#### Inverter

- Output: 120kW
- Motor Efficiency: 96% - Network: CAN 2.0

- RE-EV Government Task
- Joint Development project
- With UlsanTechnoPark

#### Compressor

Output: 10kW
Motor Efficiency: 95%
Max rpm: 100,000/45,000rpm

 Variable Pressure, PEMFC R&D
 Joint Development project

with HMC

© TMM 2018. All rights reserved, also regarding any disposal, exploitation, reproduction, editing, distribution, as well as in the event of applications for industrial property rights.