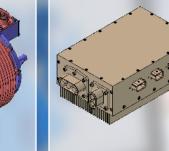

#### EV Power train module

- Embedded motor platform - Durability Evaluation: 500hr
- System Capacity: 110kw
- Joint Development project
- With UlsanTechnoPark
   Developed the first PMtype traction motor(100kW) in Korea

#### Traction Motor

용산테크노파크 Usan Sectorements

- Max Output: 110kW
- Motor Efficiency: 95% - Max rpm: 11,500rpm

RE-EV Government Task

With UlsanTechnoPark

Joint Development

project

#### Inverter

- Output: 120kW
- Motor Efficiency: 96% - Network: CAN 2.0

- RE-EV Government Task
- Joint Development project
- With UlsanTechnoPark