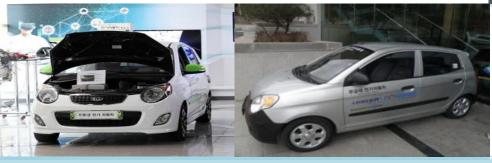

#### **Avante EV**

- Max speed: 120km/h
- Travel Distance: 120Km
- Grade ability: 25%
- Modify Developed EV Avante in 2011
- Supplied to Ulsan Techno Park

© TMM 2018. All rights reserved, also regarding any disposal, exploitation, reproduction, editing, distribution, as well as in the event of applications for industrial property rights.

#### **Morning EV**

- Max speed: 120km/h
- Travel Distance: 120Km
- Grade ability: 25%
- Developed remodeled EV Morning in 2010
- Supplied to Jeju island
- Supplied to Ulsan Techno Park

📄 울산테크노파크

울산테크노파크 네페이 Technology