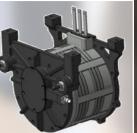

#### Traction Motor

용산테크노파크 Usan Sectorements

- Max Output: 110kW
- Motor Efficiency: 95% - Max rpm: 11,500rpm

RE-EV Government Task

With UlsanTechnoPark

Joint Development

project