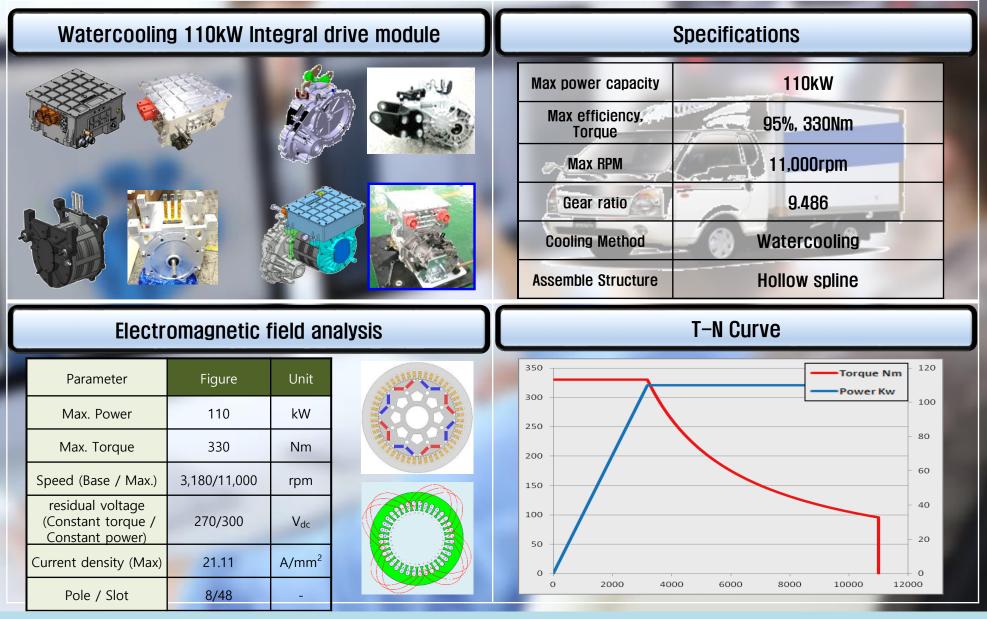

#### EV Power train module

- Embedded motor platform - Durability Evaluation: 500hr
- System Capacity: 110kw
- Joint Development project
- With UlsanTechnoPark
   Developed the first PMtype traction motor(100kW) in Korea