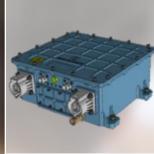

#### EV Power train module

- Embedded motor platform - Durability Evaluation: 500hr
- System Capacity: 110kw
- Joint Development project
- With UlsanTechnoPark
   Developed the first PMtype traction motor(100kW) in Korea