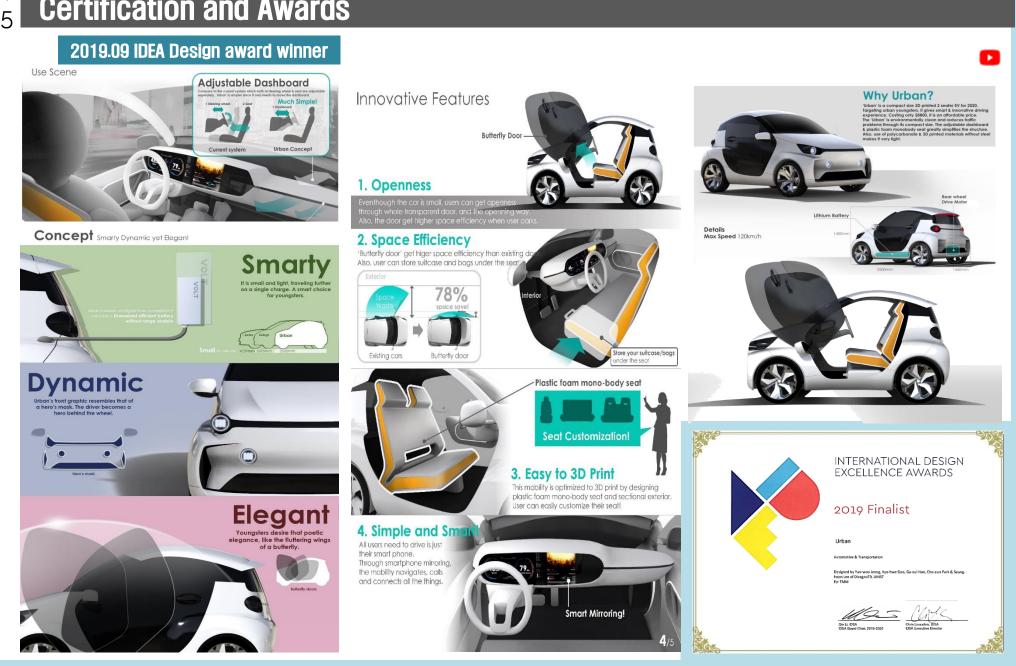

nar Archerary









#### Traction Motor

용산테크노파크 Usan Sectorements

- Max Output: 110kW
- Motor Efficiency: 95% - Max rpm: 11,500rpm

RE-EV Government Task

With UlsanTechnoPark

Joint Development

project

#### Inverter

- Output: 120kW
- Motor Efficiency: 96% - Network: CAN 2.0

- RE-EV Government Task
- Joint Development project
- With UlsanTechnoPark





#### Compressor

Output: 10kW
Motor Efficiency: 95%
Max rpm: 100,000/45,000rpm

 Variable Pressure, PEMFC R&D
 Joint Development project

with HMC

© TMM 2018. All rights reserved, also regarding any disposal, exploitation, reproduction, editing, distribution, as well as in the event of applications for industrial property rights.

🚽 울산테크노파크

7









### **Development field**



### KEY TECHNOLOGY



### **CERTIFICATION**



1



## WOOSU TMM

CLEAN & HEAL/FHY Innovative leader of future automotive