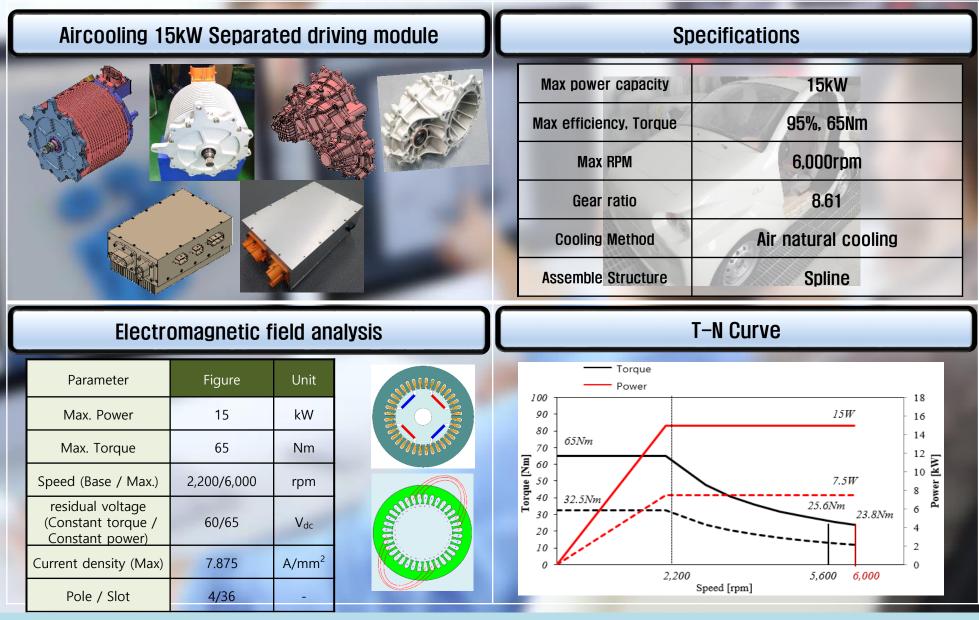

#### Micro EV Motor

- Capa & efficiency : 15KW, 95%
- RPM : 6000rpm
- PM motor
- Natural air-cooled

 Rotor patent application registered

• Housing patent application registered