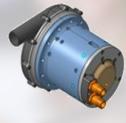

#### Compressor

Output: 10kW
Motor Efficiency: 95%
Max rpm: 100,000/45,000rpm

 Variable Pressure, PEMFC R&D
 Joint Development project

with HMC

© TMM 2018. All rights reserved, also regarding any disposal, exploitation, reproduction, editing, distribution, as well as in the event of applications for industrial property rights.