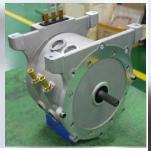

#### Traction Motor

용산테크노파크 Usan Sectorements

- Max Output: 110kW
- Motor Efficiency: 95% - Max rpm: 11,500rpm

RE-EV Government Task

With UlsanTechnoPark

Joint Development

project