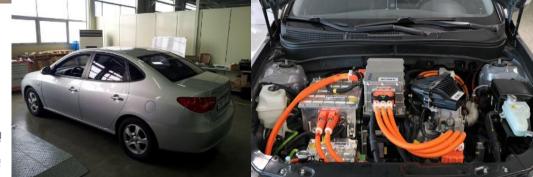

#### **Avante EV**

- Max speed: 120km/h
- Travel Distance: 120Km
- Grade ability: 25%
- Modify Developed EV Avante in 2011
- Supplied to Ulsan Techno Park

© TMM 2018. All rights reserved, also regarding any disposal, exploitation, reproduction, editing, distribution, as well as in the event of applications for industrial property rights.