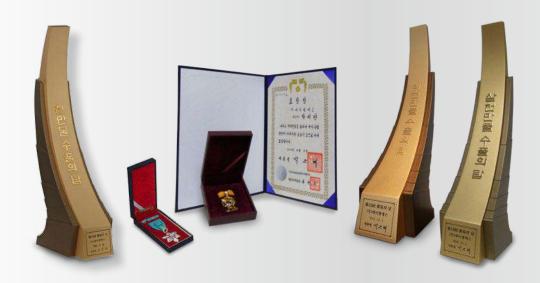

#### NATIONAL EXPORT AWARDS

#### **COMPANY HISTORY**

Mar 1995 » Founded "AMS Co., Ltd."

July 1998 » Converted into a Corporation

Jan 2000 » Expanded Business to Land/Industrial field

Nov 2002 » Awarded USD 5 Million Export Tower and Industrial Service Medal from the Republic of Korea

May 2003 » Awarded Special Appreciation Plaque from Busan, Metropolitan City of the Republic of Korea

Nov 2005 » Awarded USD 10 Million Tower and Industrial Service Medal from the Republic of Korea

Jan 2007 » Expanded abroad business operation: China, Mid. East, South East Asia, Europe, South America, etc.

Oct 2015 » Awarded USD 20 Million Tower and Industrial Service Medal from the Republic of Korea

Oct 2016 » Awarded USD 30 Million Tower and Industrial Service Medal from the Republic of Korea