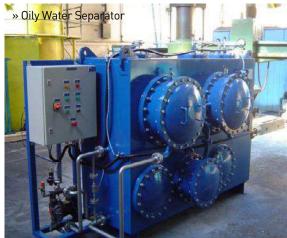

## System & Machinery

» Harbour / Emergency Generator

» B.W.T.S

» MGO Cooling Unit

» Sewage Treatment Plant