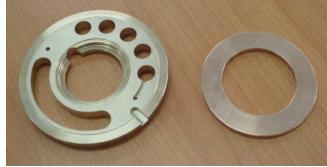

8874)





### **MARINE ENGINE PARTS**



#### **SUPPLY TYPE**

#### 1)MAN TYPE

L16/24, L21/31, L23/30(H), L28/32, L27/38, L32/40, V32/40, L48/60

#### 2) HIMSEN TYPE

H17/28, H21/32, H25/33, H32/40V, H35/40G, H46/60

#### 3)SCOPE

Cylinder bore: 160mm ~ 500 mm Piston stroke: 240mm ~ 500 mm





[ROKER ARM ASS' Y]



[VALVE YOKE ASS' Y]



[ROKER ARM ASS' Y]



[PISTON PIN]



[SWING ARM ASS'Y]



[IN/OUTLET ROKER LEVER]





[HOUSING FOR ROLLER GUIDE]



[VALVE CONE PIECE]



[ROTO CAP]



[PUSH ROD ASS'Y]



[VALVE GUIDE]



[ROLLER]





[CRANK PIN BEARING CAP]



[MAIN BEARING CAP]



[MAIN BEARING CAP]



[SHAFT SWING ARM]



**○** Shipbuilding parts of Engine, Pump, winch, Etc.













**Machine tool manufacture: Hydraulics Motor and pump part.** 

(Cu Alloys and Al Alloys)









### Parts of gear reducer









### **O** Automotive parts











### Parts of pneumatic and hydraulic machine









### Mg Casting –Gravity sand casting









# MAJOR CUSTOMERS



| J |
|---|
| A |
| P |
| A |
| N |

| IHI Marine Co., Ltd.                    | E<br>U<br>R<br>O<br>P | ASTANDER (Spain)                    |
|-----------------------------------------|-----------------------|-------------------------------------|
| Mitsui E&S Machinery Co., Ltd.          |                       | ASTICAN (Spain)                     |
| Miyahara Co., Ltd.                      |                       | European Diesel Service Ltd. (U.K.) |
| Nagao Machinery Works Co., Ltd.         | E                     | IMBV b.v. (Netherlands)             |
| Sojitz Marine & Engineering Cor