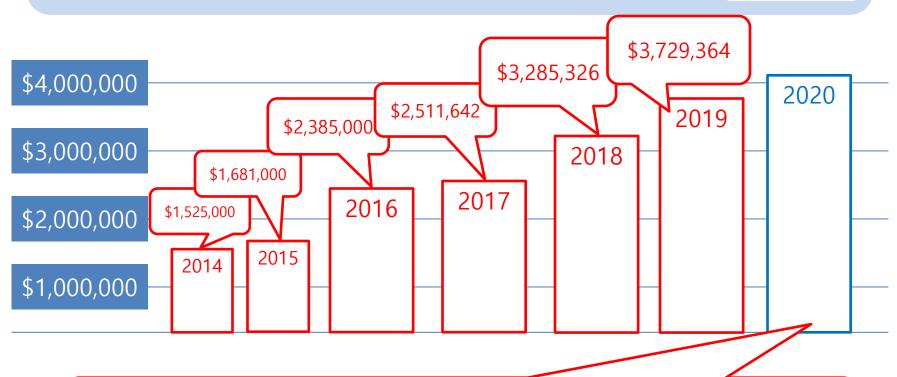

## **ANNUAL SALE TREND**

We do our best for our goal and we believe it comes true. 2020 Expectation – more than \$4,000,000