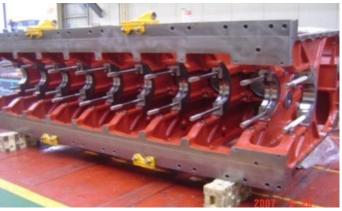

### **MARINE ENGINE PARTS**

- Receiver/Turbocharger Parts Used
  Materials: Ni80A, SUH660, SNB16, SUS316, SUS304, Nitrated Bolt
- Exhaust Valve Parts Stud/Hy'd nut for exhaust valve Used Materials : SNCM439, SCM435
- 3 Cylinder Cover Parts Stud/Hy'd nut for cylinder cover Used Materials: SNCM439. SCM435.
- 4 Connecting-Rod Parts Stud/Hy'd nut for connecting rod to bearing cap(crankpin·crosshead) Used Materials : SNCM439, SCM435
- Main Bearing Parts
  Stud/Hy'd nut for crank shaft to main bearing cap
  Used Materials: SNCM 439, SCM 435
- 6 Special Bolt, Nut, Plate, Plug, Pin, and etc Used Materials: SNCM, SCM, S45C

### **MARINE ENGINE PARTS**