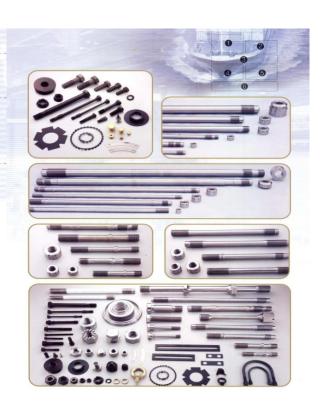

### **MARINE ENGINE PARTS**

- Receiver/Turbocharger Parts Used
  Materials: Ni80A, SUH660, SNB16, SUS316, SUS304, Nitrated Bolt
- Exhaust Valve Parts Stud/Hy'd nut for exhaust valve Used Materials : SNCM439, SCM435
- 3 Cylinder Cover Parts Stud/Hy'd nut for cylinder cover Used Materials: SNCM439. SCM435.
- 4 Connecting-Rod Parts Stud/Hy'd nut for connecting rod to bearing cap(crankpin·crosshead) Used Materials : SNCM439, SCM435
- Main Bearing Parts
  Stud/Hy'd nut for crank shaft to main bearing cap
  Used Materials: SNCM 439, SCM 435
- 6 Special Bolt, Nut, Plate, Plug, Pin, and etc Used Materials: SNCM, SCM, S45C