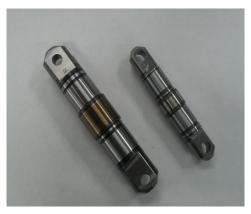

### HYDRAULIC JACK ASS'Y

**Hyd.Test** 

| MAN ENGINE PART Work Pressure | Wärtsilä ENGINE PART<br>Work Pressure |  |
|-------------------------------|---------------------------------------|--|
| MC TYPE=> 900 bar             |                                       |  |
| MC-C TYPE=> 1500 bar          | RTA/RTF => 900 bar                    |  |
| ME-C TYPE=> 2200 bar          |                                       |  |