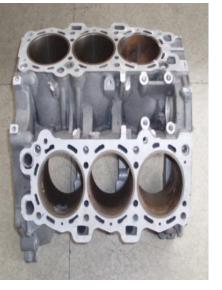

TYPE

L16/24, L21/31, L23/30(H), L28/32, L27/38, L32/40, V32/40, L48/60

#### 2) HIMSEN TYPE

H17/28, H21/32, H25/33, H32/40V, H35/40G, H46/60

#### 3)SCOPE

Cylinder bore: 160mm ~ 500 mm Piston stroke: 240mm ~ 500 mm





[ROKER ARM ASS' Y]



[VALVE YOKE ASS' Y]



[ROKER ARM ASS' Y]



[PISTON PIN]



[SWING ARM ASS'Y]



[IN/OUTLET ROKER LEVER]





[HOUSING FOR ROLLER GUIDE]



[VALVE CONE PIECE]



[ROTO CAP]



[PUSH ROD ASS'Y]



[VALVE GUIDE]



[ROLLER]





[CRANK PIN BEARING CAP]



[MAIN BEARING CAP]



[MAIN BEARING CAP]



[SHAFT SWING ARM]



**○** Shipbuilding parts of Engine, Pump, winch, Etc.













**Machine tool manufacture: Hydraulics Motor and pump part.** 

(Cu Alloys and Al Alloys)









### Parts of gear reducer









### **O** Automotive parts











### Parts of pneumatic and hydraulic machine









### Mg Casting –Gravity sand casting









# MAJOR CUSTOMERS



| J |
|---|
| A |
| P |
| A |
| N |

| IHI Marine Co., Ltd.                    | E<br>U<br>R<br>O<br>P | ASTANDER (Spain)                    |
|-----------------------------------------|-----------------------|-------------------------------------|
| Mitsui E&S Machinery Co., Ltd.          |                       | ASTICAN (Spain)                     |
| Miyahara Co., Ltd.                      |                       | European Diesel Service Ltd. (U.K.) |
| Nagao Machinery Works Co., Ltd.         | E                     | IMBV b.v. (Netherlands)             |
| Sojitz Marine & Engineering Corporation | EAST                  |                                     |
|