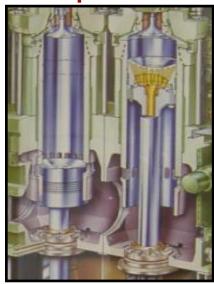

### **MARINE ENGINE PARTS**

- Receiver/Turbocharger Parts Used
  Materials: Ni80A, SUH660, SNB16, SUS316, SUS304, Nitrated Bolt
- Exhaust Valve Parts Stud/Hy'd nut for exhaust valve Used Materials : SNCM439, SCM435
- 3 Cylinder Cover Parts Stud/Hy'd nut for cylinder cover Used Materials: SNCM439. SCM435.
- 4 Connecting-Rod Parts Stud/Hy'd nut for connecting rod to bearing cap(crankpin·crosshead) Used Materials : SNCM439, SCM435
- Main Bearing Parts
  Stud/Hy'd nut for crank shaft to main bearing cap
  Used Materials: SNCM 439, SCM 435
- 6 Special Bolt, Nut, Plate, Plug, Pin, and etc Used Materials: SNCM, SCM, S45C