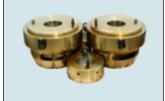

utomobile
- The Other Parts for an Automobile
- Consulting Service



### **MARINE ENGINE PARTS**

- Receiver/Turbocharger Parts Used
  Materials: Ni80A, SUH660, SNB16, SUS316, SUS304, Nitrated Bolt
- Exhaust Valve Parts Stud/Hy'd nut for exhaust valve Used Materials : SNCM439, SCM435
- 3 Cylinder Cover Parts Stud/Hy'd nut for cylinder cover Used Materials: SNCM439. SCM435.
- 4 Connecting-Rod Parts Stud/Hy'd nut for connecting rod to bearing cap(crankpin·crosshead) Used Materials : SNCM439, SCM435
- Main Bearing Parts
  Stud/Hy'd nut for crank shaft to main bearing cap
  Used Materials: SNCM 439, SCM 435
- 6 Special Bolt, Nut, Plate, Plug, Pin, and etc Used Materials: SNCM, SCM, S45C





### **MARINE ENGINE PARTS**









### **MARINE ENGINE PARTS**

### HYDRAULIC JACK ASS'Y













**Hyd.Test** 





| MAN ENGINE PART Work Pressure | Wärtsilä ENGINE PART<br>Work Pressure |  |
|-------------------------------|---------------------------------------|--|
| MC TYPE=> 900 bar             |                                       |  |
| MC-C TYPE=> 1500 bar          | RTA/RTF => 900 bar                    |  |
| ME-C TYPE=> 2200 bar          |                                       |  |



### **MARINE ENGINE PARTS**

### NON-RETURN VALVE ASS'Y



### **Working TEST**



MBD ENGINE PART

TEST => 7BAR

### **Concept**





### **MARINE ENGINE PARTS**

### PRESSURE CONTROL VALVE ASS'Y



Apply for a patent -Pressure Control Valve (Number 10-0768874)





### **MARINE ENGINE PARTS**



#### **SUPPLY TYPE**

#### 1)MAN TYPE

L16/24, L21/31, L23/30(H), L28/32, L27/38, L32/40, V3