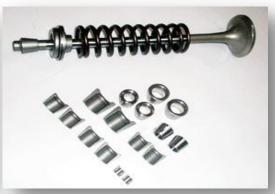

### **MARINE ENGINE PARTS**

- Receiver/Turbocharger Parts Used
  Materials: Ni80A, SUH660, SNB16, SUS316, SUS304, Nitrated Bolt
- Exhaust Valve Parts Stud/Hy'd nut for exhaust valve Used Materials : SNCM439, SCM435
- 3 Cylinder Cover Parts Stud/Hy'd nut for cylinder cover Used Materials: SNCM439. SCM435.
- 4 Connecting-Rod Parts Stud/Hy'd nut for connecting rod to bearing cap(crankpin·crosshead) Used Materials : SNCM439, SCM435
- Main Bearing Parts
  Stud/Hy'd nut for crank shaft to main bearing cap
  Used Materials: SNCM 439, SCM 435
- 6 Special Bolt, Nut, Plate, Plug, Pin, and etc Used Materials: SNCM, SCM, S45C

### **MARINE ENGINE PARTS**