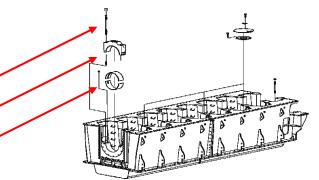

### **MARINE ENGINE PARTS**

- Receiver/Turbocharger Parts Used
  Materials: Ni80A, SUH660, SNB16, SUS316, SUS304, Nitrated Bolt
- Exhaust Valve Parts Stud/Hy'd nut for exhaust valve Used Materials : SNCM439, SCM435
- 3 Cylinder Cover Parts Stud/Hy'd nut for cylinder cover Used Materials: SNCM439. SCM435.
- 4 Connecting-Rod Parts Stud/Hy'd nut for connecting rod to bearing cap(crankpin·crosshead) Used Materials : SNCM439, SCM435
- Main Bearing Parts
  Stud/Hy'd nut for crank shaft to main bearing cap
  Used Materials: SNCM 439, SCM 435
- 6 Special Bolt, Nut, Plate, Plug, Pin, and etc Used Materials: SNCM, SCM, S45C

### **MARINE ENGINE PARTS**