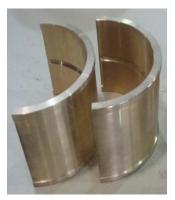

### **MARINE ENGINE PARTS**

- Receiver/Turbocharger Parts Used
  Materials: Ni80A, SUH660, SNB16, SUS316, SUS304, Nitrated Bolt
- Exhaust Valve Parts Stud/Hy'd nut for exhaust valve Used Materials : SNCM439, SCM435
- 3 Cylinder Cover Parts Stud/Hy'd nut for cylinder cover Used Materials: SNCM439. SCM435.
- 4 Connecting-Rod Parts Stud/Hy'd nut for connecting rod to bearing cap(crankpin·crosshead) Used Materials : SNCM439, SCM435
- Main Bearing Parts
  Stud/Hy'd nut for crank shaft to main bearing cap
  Used Materials: SNCM 439, SCM 435
- 6 Special Bolt, Nut, Plate, Plug, Pin, and etc Used Materials: SNCM, SCM, S45C

### **MARINE ENGINE PARTS**