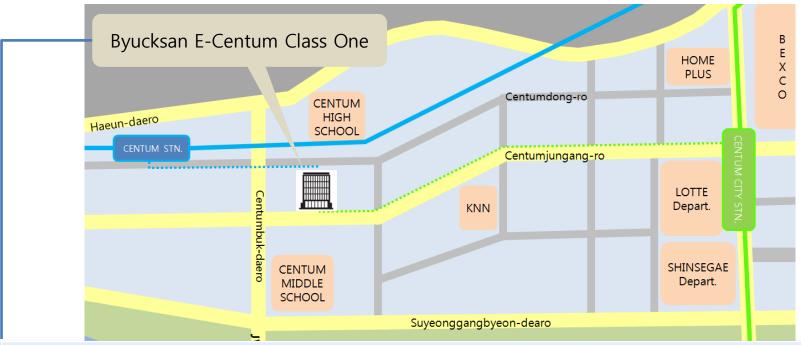

## **OCAEN ENTEC Co., Ltd.**

| Location | ocation No.802, 99, Centum dong-ro, Haeundae-gu, Busan, Republic of Korea (48059) |     |                 |  |  |  |
|----------|-----------------------------------------------------------------------------------|-----|-----------------|--|--|--|
| Office   | +82-51-862-3939                                                                   | Fax | +82-51-861-1226 |  |  |  |
| E-mail   | oet@oceanentec.com / song@oceanentec.com                                          |     |                 |  |  |  |