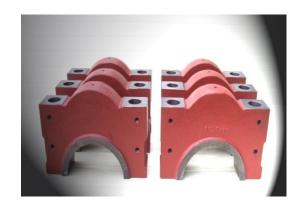

### **MARINE ENGINE PARTS**

- Receiver/Turbocharger Parts Used
  Materials: Ni80A, SUH660, SNB16, SUS316, SUS304, Nitrated Bolt
- Exhaust Valve Parts Stud/Hy'd nut for exhaust valve Used Materials : SNCM439, SCM435
- 3 Cylinder Cover Parts Stud/Hy'd nut for cylinder cover Used Materials: SNCM439. SCM435.
- 4 Connecting-Rod Parts Stud/Hy'd nut for connecting rod to bearing cap(crankpin·crosshead) Used Materials : SNCM439, SCM435
- Main Bearing Parts
  Stud/Hy'd nut for crank shaft to main bearing cap
  Used Materials: SNCM 439, SCM 435
- 6 Special Bolt, Nut, Plate, Plug, Pin, and etc Used Materials: SNCM, SCM, S45C

### **MARINE ENGINE PARTS**