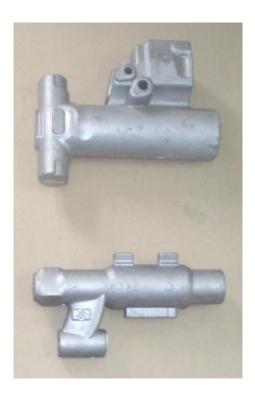

/40, V32/40, L48/60

#### 2) HIMSEN TYPE

H17/28, H21/32, H25/33, H32/40V, H35/40G, H46/60

#### 3)SCOPE

Cylinder bore: 160mm ~ 500 mm Piston stroke: 240mm ~ 500 mm





[ROKER ARM ASS' Y]



[VALVE YOKE ASS' Y]



[ROKER ARM ASS' Y]



[PISTON PIN]



[SWING ARM ASS'Y]



[IN/OUTLET ROKER LEVER]





[HOUSING FOR ROLLER GUIDE]



[VALVE CONE PIECE]



[ROTO CAP]



[PUSH ROD ASS'Y]



[VALVE GUIDE]



[ROLLER]





[CRANK PIN BEARING CAP]



[MAIN BEARING CAP]



[MAIN BEARING CAP]



[SHAFT SWING ARM]



**○** Shipbuilding parts of Engine, Pump, winch, Etc.













**Machine tool manufacture: Hydraulics Motor and pump part.** 

(Cu Alloys and Al Alloys)









### Parts of gear reducer









### **O** Automotive parts











### Parts of pneumatic and hydraulic machine









### Mg Casting –Gravity sand casting









# MAJOR CUSTOMERS



| J |
|---|
| A |
| P |
| A |
| N |

| IHI Marine Co., Ltd.                    | E<br>U<br>R<br>O<br>P | ASTANDER (Spain)                    |
|-----------------------------------------|-----------------------|-------------------------------------|
| Mitsui E&S Machinery Co., Ltd.          |                       | ASTICAN (Spain)                     |
| Miyahara Co., Ltd.                      |                       | European Diesel Service Ltd. (U.K.) |
| Nagao Machinery Works Co., Ltd.         | E                     | IMBV b.v. (Netherlands)             |
| Sojitz Marine & Engineering Corporation | EAST                  |                                     |
| Suzuki Menko Co., Ltd.                  | ASIA