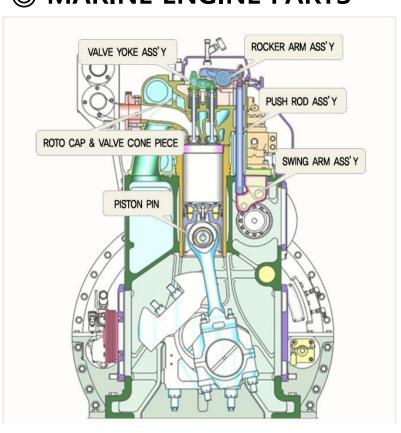

#### 3)SCOPE

Cylinder bore: 160mm ~ 500 mm Piston stroke: 240mm ~ 500 mm

[ROKER ARM ASS' Y]

[VALVE YOKE ASS' Y]

[ROKER ARM ASS' Y]

[PISTON PIN]

[SWING ARM ASS'Y]

[IN/OUTLET ROKER LEVER]

[HOUSING FOR ROLLER GUIDE]

[VALVE CONE PIECE]

[ROTO CAP]

[PUSH ROD ASS'Y]

[VALVE GUIDE]

[ROLLER]

[CRANK PIN BEARING CAP]

[MAIN BEARING CAP]