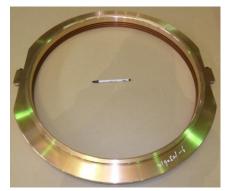

### **MARINE ENGINE PARTS**

- Receiver/Turbocharger Parts Used
  Materials: Ni80A, SUH660, SNB16, SUS316, SUS304, Nitrated Bolt
- Exhaust Valve Parts Stud/Hy'd nut for exhaust valve Used Materials : SNCM439, SCM435
- 3 Cylinder Cover Parts Stud/Hy'd nut for cylinder cover Used Materials: SNCM439. SCM435.
- 4 Connecting-Rod Parts Stud/Hy'd nut for connecting rod to bearing cap(crankpin·crosshead) Used Materials : SNCM439, SCM435
- Main Bearing Parts
  Stud/Hy'd nut for crank shaft to main bearing cap
  Used Materials: SNCM 439, SCM 435
- 6 Special Bolt, Nut, Plate, Plug, Pin, and etc Used Materials: SNCM, SCM, S45C

### **MARINE ENGINE PARTS**