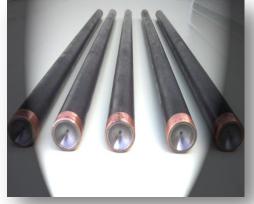

### **MARINE ENGINE PARTS**

- Receiver/Turbocharger Parts Used
  Materials: Ni80A, SUH660, SNB16, SUS316, SUS304, Nitrated Bolt
- Exhaust Valve Parts Stud/Hy'd nut for exhaust valve Used Materials : SNCM439, SCM435
- 3 Cylinder Cover Parts Stud/Hy'd nut for cylinder cover Used Materials: SNCM439. SCM435.
- 4 Connecting-Rod Parts Stud/Hy'd nut for connecting rod to bearing cap(crankpin·crosshead) Used Materials : SNCM439, SCM435
- Main Bearing Parts
  Stud/Hy'd nut for crank shaft to main bearing cap
  Used Materials: SNCM 439, SCM 435
- 6 Special Bolt, Nut, Plate, Plug, Pin, and etc Used Materials: SNCM, SCM, S45C

### **MARINE ENGINE PARTS**