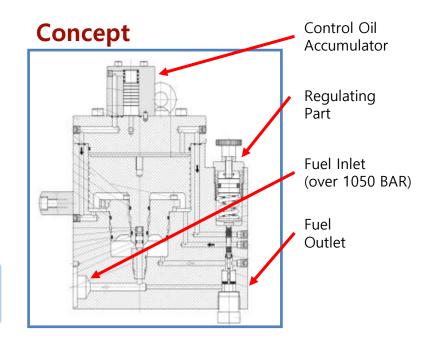

ls: SNCM, SCM, S45C





### **MARINE ENGINE PARTS**









### **MARINE ENGINE PARTS**

### HYDRAULIC JACK ASS'Y













**Hyd.Test** 





| MAN ENGINE PART Work Pressure | Wärtsilä ENGINE PART<br>Work Pressure |  |
|-------------------------------|---------------------------------------|--|
| MC TYPE=> 900 bar             |                                       |  |
| MC-C TYPE=> 1500 bar          | RTA/RTF => 900 bar                    |  |
| ME-C TYPE=> 2200 bar          |                                       |  |



### **MARINE ENGINE PARTS**

### NON-RETURN VALVE ASS'Y



### **Working TEST**



MBD ENGINE PART

TEST => 7BAR

### **Concept**





### **MARINE ENGINE PARTS**

### PRESSURE CONTROL VALVE ASS'Y



Apply for a patent -Pressure Control Valve (Number 10-0768874)





### **MARINE ENGINE PARTS**



#### **SUPPLY TYPE**

#### 1)MAN TYPE

L16/24, L21/31, L23/30(H), L28/32, L27/38, L32/40, V32/40, L48/60

#### 2) HIMSEN TYPE

H17/28, H21/32, H25/33, H32/40V, H35/40G, H46/60

#### 3)SCOPE

Cylinder bore: 160mm ~ 500 mm Piston stroke: 240mm ~ 500 mm





[ROKER ARM ASS' Y]



[VALVE YOKE ASS' Y]



[ROKER ARM ASS' Y]



[PISTON PIN]



[SWING ARM ASS'Y]



[IN/OUTLET ROKER LEVER]





[HOUSING FOR ROLLER GUIDE]



[VALVE CONE PIECE]



[ROTO CAP]



[PUSH ROD ASS'Y]



[VALVE GUIDE]



[ROLLER]





[CRANK PIN BEARING CAP]



[MAIN BEARING CAP]



[MAIN BEARING CAP]



[SHAFT SWING ARM]



**○** Shipbuilding parts of Engine, Pump, winch, Etc.













**Machine tool manufacture: Hydraulics Motor and pump part.** 

(Cu Alloys and Al Alloys)









#