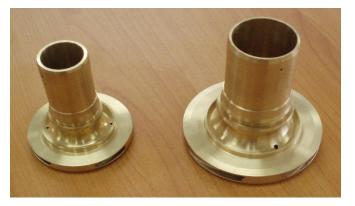

### **MARINE ENGINE PARTS**

- Receiver/Turbocharger Parts Used
  Materials: Ni80A, SUH660, SNB16, SUS316, SUS304, Nitrated Bolt
- Exhaust Valve Parts Stud/Hy'd nut for exhaust valve Used Materials : SNCM439, SCM435
- 3 Cylinder Cover Parts Stud/Hy'd nut for cylinder cover Used Materials: SNCM439. SCM435.
- 4 Connecting-Rod Parts Stud/Hy'd nut for connecting rod to bearing cap(crankpin·crosshead) Used Materials : SNCM439, SCM435
- Main Bearing Parts
  Stud/Hy'd nut for crank shaft to main bearing cap
  Used Materials: SNCM 439, SCM 435
- 6 Special Bolt, Nut, Plate, Plug, Pin, and etc Used Materials: SNCM, SCM, S45C

### **MARINE ENGINE PARTS**