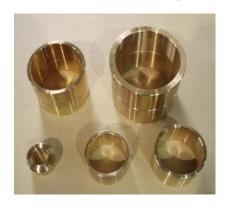

NE PARTS**

### PRESSURE CONTROL VALVE ASS'Y



Apply for a patent -Pressure Control Valve (Number 10-0768874)





### **MARINE ENGINE PARTS**



#### **SUPPLY TYPE**

#### 1)MAN TYPE

L16/24, L21/31, L23/30(H), L28/32, L27/38, L32/40, V32/40, L48/60

#### 2) HIMSEN TYPE

H17/28, H21/32, H25/33, H32/40V, H35/40G, H46/60

#### 3)SCOPE

Cylinder bore: 160mm ~ 500 mm Piston stroke: 240mm ~ 500 mm





[ROKER ARM ASS' Y]



[VALVE YOKE ASS' Y]



[ROKER ARM ASS' Y]



[PISTON PIN]



[SWING ARM ASS'Y]



[IN/OUTLET ROKER LEVER]





[HOUSING FOR ROLLER GUIDE]



[VALVE CONE PIECE]



[ROTO CAP]



[PUSH ROD ASS'Y]



[VALVE GUIDE]



[ROLLER]





[CRANK PIN BEARING CAP]



[MAIN BEARING CAP]



[MAIN BEARING CAP]



[SHAFT SWING ARM]



**○** Shipbuilding parts of Engine, Pump, winch, Etc.













**Machine tool manufacture: Hydraulics Motor and pump part.** 

(Cu Alloys and Al Alloys)









### Parts of gear reducer









### **O** Automotive parts











### Parts of pneumatic and hydraulic machine









### Mg Casting –Gravity sand casting









# MAJOR CUSTOMERS



| J |
|---|
| A |
| P |
| A |
| N |

| IHI Marine Co., Ltd.                    | E<br>U<br>R<br>O<br>P | ASTANDER (Spain)                    |
|-----------------------------------------|-----------------------|-------------------------------------|
| Mitsui E&S Machinery Co., Ltd.          |                       | ASTICAN (Spain)                     |
| Miyahara Co., Ltd.                      |                       | European Diesel Service Ltd. (U.K.) |
| Nagao Machinery Works Co., Ltd.