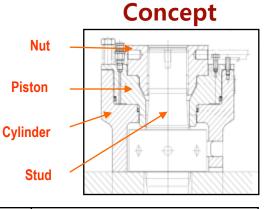

er Parts for an Automobile
- Consulting Service



### **MARINE ENGINE PARTS**

- Receiver/Turbocharger Parts Used
  Materials: Ni80A, SUH660, SNB16, SUS316, SUS304, Nitrated Bolt
- Exhaust Valve Parts Stud/Hy'd nut for exhaust valve Used Materials : SNCM439, SCM435
- 3 Cylinder Cover Parts Stud/Hy'd nut for cylinder cover Used Materials: SNCM439. SCM435.
- 4 Connecting-Rod Parts Stud/Hy'd nut for connecting rod to bearing cap(crankpin·crosshead) Used Materials : SNCM439, SCM435
- Main Bearing Parts
  Stud/Hy'd nut for crank shaft to main bearing cap
  Used Materials: SNCM 439, SCM 435
- 6 Special Bolt, Nut, Plate, Plug, Pin, and etc Used Materials: SNCM, SCM, S45C





### **MARINE ENGINE PARTS**









### **MARINE ENGINE PARTS**

### HYDRAULIC JACK ASS'Y













**Hyd.Test** 





| MAN ENGINE PART Work Pressure | Wärtsilä ENGINE PART<br>Work Pressure |  |
|-------------------------------|---------------------------------------|--|
| MC TYPE=> 900 bar             |                                       |  |
| MC-C TYPE=> 1500 bar          | RTA/RTF => 900 bar                    |  |
| ME-C TYPE=> 2200 bar          |                                       |  |



### **MARINE ENGINE PARTS**

### NON-RETURN VALVE ASS'Y



### **Working TEST**



MBD ENGINE PART

TEST => 7BAR

### **Concept**





### **MARINE ENGINE PARTS**

### PRESSURE CONTROL VALVE ASS'Y



Apply for a patent -Pressure Control Valve (Number 10-0768874)





### **MARINE ENGINE PARTS**



#### **SUPPLY TYPE**

#### 1)MAN TYPE

L16/24, L21/31, L23/30(H), L28/32, L27/38, L32/40, V32/40, L48/60

####