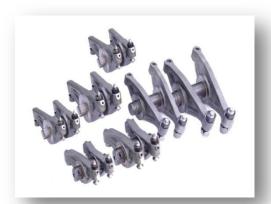

#### 3)SCOPE

Cylinder bore: 160mm ~ 500 mm Piston stroke: 240mm ~ 500 mm

[ROKER ARM ASS' Y]

[VALVE YOKE ASS' Y]

[ROKER ARM ASS' Y]

[PISTON PIN]

[SWING ARM ASS'Y]

[IN/OUTLET ROKER LEVER]

[HOUSING FOR ROLLER GUIDE]

[VALVE CONE PIECE]

[ROTO CAP]

[PUSH ROD ASS'Y]

[VALVE GUIDE]

[ROLLER]

[CRANK PIN BEARING CAP]

[MAIN BEARING CAP]