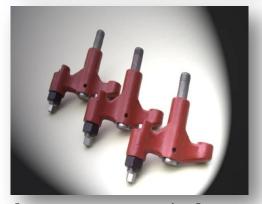

### HYDRAULIC JACK ASS'Y

**Hyd.Test** 

| MAN ENGINE PART Work Pressure | Wärtsilä ENGINE PART<br>Work Pressure |  |
|-------------------------------|---------------------------------------|--|
| MC TYPE=> 900 bar             |                                       |  |
| MC-C TYPE=> 1500 bar          | RTA/RTF => 900 bar                    |  |
| ME-C TYPE=> 2200 bar          |                                       |  |