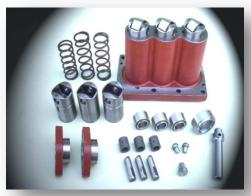

### **MARINE ENGINE PARTS**

- Receiver/Turbocharger Parts Used
  Materials: Ni80A, SUH660, SNB16, SUS316, SUS304, Nitrated Bolt
- Exhaust Valve Parts Stud/Hy'd nut for exhaust valve Used Materials : SNCM439, SCM435
- 3 Cylinder Cover Parts Stud/Hy'd nut for cylinder cover Used Materials: SNCM439. SCM435.
- 4 Connecting-Rod Parts Stud/Hy'd nut for connecting rod to bearing cap(crankpin·crosshead) Used Materials : SNCM439, SCM435
- Main Bearing Parts
  Stud/Hy'd nut for crank shaft to main bearing cap
  Used Materials: SNCM 439, SCM 435
- 6 Special Bolt, Nut, Plate, Plug, Pin, and etc Used Materials: SNCM, SCM, S45C

### **MARINE ENGINE PARTS**