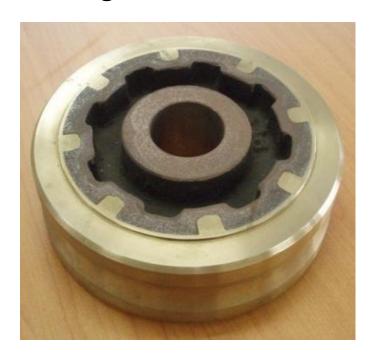

RTS**



#### **SUPPLY TYPE**

#### 1)MAN TYPE

L16/24, L21/31, L23/30(H), L28/32, L27/38, L32/40, V32/40, L48/60

#### 2) HIMSEN TYPE

H17/28, H21/32, H25/33, H32/40V, H35/40G, H46/60

#### 3)SCOPE

Cylinder bore: 160mm ~ 500 mm Piston stroke: 240mm ~ 500 mm





[ROKER ARM ASS' Y]



[VALVE YOKE ASS' Y]



[ROKER ARM ASS' Y]



[PISTON PIN]



[SWING ARM ASS'Y]



[IN/OUTLET ROKER LEVER]





[HOUSING FOR ROLLER GUIDE]



[VALVE CONE PIECE]



[ROTO CAP]



[PUSH ROD ASS'Y]



[VALVE GUIDE]



[ROLLER]





[CRANK PIN BEARING CAP]



[MAIN BEARING CAP]



[MAIN BEARING CAP]



[SHAFT SWING ARM]



**○** Shipbuilding parts of Engine, Pump, winch, Etc.













**Machine tool manufacture: Hydraulics Motor and pump part.** 

(Cu Alloys and Al Alloys)









### Parts of gear reducer









### **O** Automotive parts











### Parts of pneumatic and hydraulic machine









### Mg Casting –Gravity sand casting









# MAJOR CUSTOMERS



| J |
|---|
| A |
| P |
| A |
| N |

| IHI Marine Co., Ltd.                    | E<br>U<br>R<br>O<br>P | ASTANDER (Spain)                    |
|-----------------------------------------|-----------------------|-------------------------------------|
| Mitsui E&S Machinery Co., Ltd.          |                       | ASTICAN (Spain)                     |
| Miyahara Co., Ltd.                      |                       | European Diesel Service Ltd. (U.K.) |
| Nagao Machinery Works Co., Ltd.         | E                     | IMBV b.v. (Netherlands)             |
| Sojitz Marine & Engineering Corporation | EAST