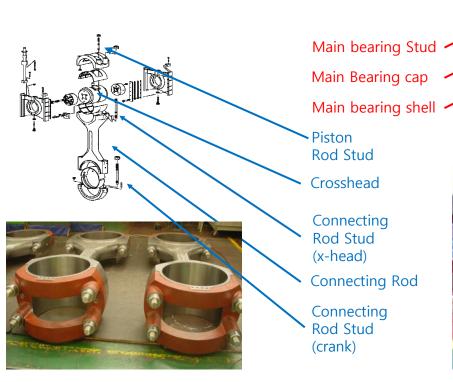

### **MARINE ENGINE PARTS**

- Receiver/Turbocharger Parts Used
  Materials: Ni80A, SUH660, SNB16, SUS316, SUS304, Nitrated Bolt
- Exhaust Valve Parts Stud/Hy'd nut for exhaust valve Used Materials : SNCM439, SCM435
- 3 Cylinder Cover Parts Stud/Hy'd nut for cylinder cover Used Materials: SNCM439. SCM435.
- 4 Connecting-Rod Parts Stud/Hy'd nut for connecting rod to bearing cap(crankpin·crosshead) Used Materials : SNCM439, SCM435
- Main Bearing Parts
  Stud/Hy'd nut for crank shaft to main bearing cap
  Used Materials: SNCM 439, SCM 435
- 6 Special Bolt, Nut, Plate, Plug, Pin, and etc Used Materials: SNCM, SCM, S45C

### **MARINE ENGINE PARTS**