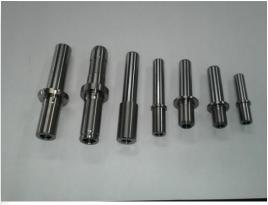

|  |



### **MARINE ENGINE PARTS**

### NON-RETURN VALVE ASS'Y



### **Working TEST**



MBD ENGINE PART

TEST => 7BAR

### **Concept**





### **MARINE ENGINE PARTS**

### PRESSURE CONTROL VALVE ASS'Y



Apply for a patent -Pressure Control Valve (Number 10-0768874)





### **MARINE ENGINE PARTS**



#### **SUPPLY TYPE**

#### 1)MAN TYPE

L16/24, L21/31, L23/30(H), L28/32, L27/38, L32/40, V32/40, L48/60

#### 2) HIMSEN TYPE

H17/28, H21/32, H25/33, H32/40V, H35/40G, H46/60

#### 3)SCOPE

Cylinder bore: 160mm ~ 500 mm Piston stroke: 240mm ~ 500 mm





[ROKER ARM ASS' Y]



[VALVE YOKE ASS' Y]



[ROKER ARM ASS' Y]



[PISTON PIN]



[SWING ARM ASS'Y]



[IN/OUTLET ROKER LEVER]





[HOUSING FOR ROLLER GUIDE]



[VALVE CONE PIECE]



[ROTO CAP]



[PUSH ROD ASS'Y]



[VALVE GUIDE]



[ROLLER]





[CRANK PIN BEARING CAP]



[MAIN BEARING CAP]



[MAIN BEARING CAP]



[SHAFT SWING ARM]



**○** Shipbuilding parts of Engine, Pump, winch, Etc.













**Machine tool manufacture: Hydraulics Motor and pump part.** 

(Cu Alloys and Al Alloys)









### Parts of gear reducer









### **O** Automotive parts











### Parts of pneumatic and hydraulic machine









### Mg Casting –Gravity sand casting









# MAJOR CUSTOMERS



| J |
|---|
| A |
| P |
| A |
| N |

| IHI Marine Co., Ltd.                    | E<br>U<br>R<br>O<br>P | ASTANDER (Spain)                    |
|-----------------------------------------|-----------------------|-------------------------------------|
| Mitsui E&S Machinery Co., Ltd.          |