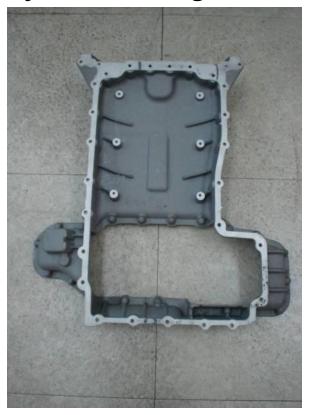

, H21/32, H25/33, H32/40V, H35/40G, H46/60

#### 3)SCOPE

Cylinder bore: 160mm ~ 500 mm Piston stroke: 240mm ~ 500 mm





[ROKER ARM ASS' Y]



[VALVE YOKE ASS' Y]



[ROKER ARM ASS' Y]



[PISTON PIN]



[SWING ARM ASS'Y]



[IN/OUTLET ROKER LEVER]





[HOUSING FOR ROLLER GUIDE]



[VALVE CONE PIECE]



[ROTO CAP]



[PUSH ROD ASS'Y]



[VALVE GUIDE]



[ROLLER]





[CRANK PIN BEARING CAP]



[MAIN BEARING CAP]



[MAIN BEARING CAP]



[SHAFT SWING ARM]



**○** Shipbuilding parts of Engine, Pump, winch, Etc.













**Machine tool manufacture: Hydraulics Motor and pump part.** 

(Cu Alloys and Al Alloys)









### Parts of gear reducer









### **O** Automotive parts











### Parts of pneumatic and hydraulic machine









### Mg Casting –Gravity sand casting









# MAJOR CUSTOMERS



| J |
|---|
| A |
| P |
| A |
| N |

| IHI Marine Co., Ltd.                    | E<br>U<br>R<br>O<br>P | ASTANDER (Spain)                    |
|-----------------------------------------|-----------------------|-------------------------------------|
| Mitsui E&S Machinery Co., Ltd.          |                       | ASTICAN (Spain)                     |
| Miyahara Co., Ltd.                      |                       | European Diesel Service Ltd. (U.K.) |
| Nagao Machinery Works Co., Ltd.         | E                     | IMBV b.v. (Netherlands)             |
| Sojitz Marine & Engineering Corporation | EAST                  |                                     |
| Suzuki Menko Co., Ltd.                  | ASIA                  | Tru-marine Pte Ltd. (Singapore)