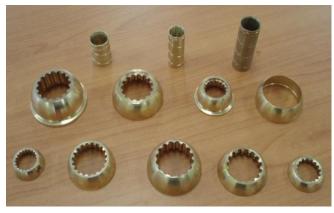

74)





### **MARINE ENGINE PARTS**



#### **SUPPLY TYPE**

#### 1)MAN TYPE

L16/24, L21/31, L23/30(H), L28/32, L27/38, L32/40, V32/40, L48/60

#### 2) HIMSEN TYPE

H17/28, H21/32, H25/33, H32/40V, H35/40G, H46/60

#### 3)SCOPE

Cylinder bore: 160mm ~ 500 mm Piston stroke: 240mm ~ 500 mm





[ROKER ARM ASS' Y]



[VALVE YOKE ASS' Y]



[ROKER ARM ASS' Y]



[PISTON PIN]



[SWING ARM ASS'Y]



[IN/OUTLET ROKER LEVER]





[HOUSING FOR ROLLER GUIDE]



[VALVE CONE PIECE]



[ROTO CAP]



[PUSH ROD ASS'Y]



[VALVE GUIDE]



[ROLLER]





[CRANK PIN BEARING CAP]



[MAIN BEARING CAP]



[MAIN BEARING CAP]



[SHAFT SWING ARM]



**○** Shipbuilding parts of Engine, Pump, winch, Etc.













**Machine tool manufacture: Hydraulics Motor and pump part.** 

(Cu Alloys and Al Alloys)









### Parts of gear reducer









### **O** Automotive parts











### Parts of pneumatic and hydraulic machine









### Mg Casting –Gravity sand casting









# MAJOR CUSTOMERS



| J |
|---|
| A |
| P |
| A |
| N |

| IHI Marine Co., Ltd.                    | E<br>U<br>R<br>O<br>P | ASTANDER (Spain)                    |
|-----------------------------------------|-----------------------|-------------------------------------|
| Mitsui E&S Machinery Co., Ltd.          |                       | ASTICAN (Spain)                     |
| Miyahara Co., Ltd.                      |                       | European Diesel Service Ltd. (U.K.) |
| Nagao Machinery Works Co., Ltd.         | E                     | IMBV b.v. (Netherlands)             |
| Sojitz Marine & Engineering Corpo