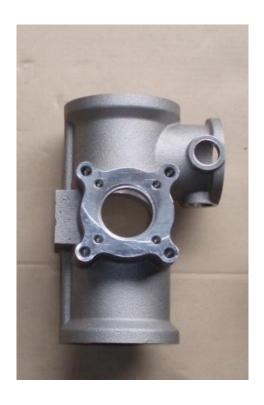

32/40, V32/40, L48/60

#### 2) HIMSEN TYPE

H17/28, H21/32, H25/33, H32/40V, H35/40G, H46/60

#### 3)SCOPE

Cylinder bore: 160mm ~ 500 mm Piston stroke: 240mm ~ 500 mm





[ROKER ARM ASS' Y]



[VALVE YOKE ASS' Y]



[ROKER ARM ASS' Y]



[PISTON PIN]



[SWING ARM ASS'Y]



[IN/OUTLET ROKER LEVER]





[HOUSING FOR ROLLER GUIDE]



[VALVE CONE PIECE]



[ROTO CAP]



[PUSH ROD ASS'Y]



[VALVE GUIDE]



[ROLLER]





[CRANK PIN BEARING CAP]



[MAIN BEARING CAP]



[MAIN BEARING CAP]



[SHAFT SWING ARM]



**○** Shipbuilding parts of Engine, Pump, winch, Etc.













**Machine tool manufacture: Hydraulics Motor and pump part.** 

(Cu Alloys and Al Alloys)









### Parts of gear reducer









### **O** Automotive parts











### Parts of pneumatic and hydraulic machine









### Mg Casting –Gravity sand casting









# MAJOR CUSTOMERS



| J |
|---|
| A |
| P |
| A |
| N |

| IHI Marine Co., Ltd.                    | E<br>U<br>R<br>O<br>P | ASTANDER (Spain)                    |
|-----------------------------------------|-----------------------|-------------------------------------|
| Mitsui E&S Machinery Co., Ltd.          |                       | ASTICAN (Spain)                     |
| Miyahara Co., Ltd.                      |                       | European Diesel Service Ltd. (U.K.) |
| Nagao Machinery Works Co., Ltd.         | E                     | IMBV b.v. (Netherlands)             |
| Sojitz Marine & Engineering Corporation | EAST                  |                                     |
| Suzuki Menko Co., Ltd.                  | ASIA