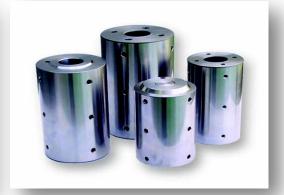

|  |
| MC-C TYPE=> 1500 bar          | RTA/RTF => 900 bar                    |  |
| ME-C TYPE=> 2200 bar          |                                       |  |



### **MARINE ENGINE PARTS**

### NON-RETURN VALVE ASS'Y



### **Working TEST**



MBD ENGINE PART

TEST => 7BAR

### **Concept**





### **MARINE ENGINE PARTS**

### PRESSURE CONTROL VALVE ASS'Y



Apply for a patent -Pressure Control Valve (Number 10-0768874)





### **MARINE ENGINE PARTS**



#### **SUPPLY TYPE**

#### 1)MAN TYPE

L16/24, L21/31, L23/30(H), L28/32, L27/38, L32/40, V32/40, L48/60

#### 2) HIMSEN TYPE

H17/28, H21/32, H25/33, H32/40V, H35/40G, H46/60

#### 3)SCOPE

Cylinder bore: 160mm ~ 500 mm Piston stroke: 240mm ~ 500 mm





[ROKER ARM ASS' Y]



[VALVE YOKE ASS' Y]



[ROKER ARM ASS' Y]



[PISTON PIN]



[SWING ARM ASS'Y]



[IN/OUTLET ROKER LEVER]





[HOUSING FOR ROLLER GUIDE]



[VALVE CONE PIECE]



[ROTO CAP]



[PUSH ROD ASS'Y]



[VALVE GUIDE]



[ROLLER]





[CRANK PIN BEARING CAP]



[MAIN BEARING CAP]



[MAIN BEARING CAP]



[SHAFT SWING ARM]



**○** Shipbuilding parts of Engine, Pump, winch, Etc.













**Machine tool manufacture: Hydraulics Motor and pump part.** 

(Cu Alloys and Al Alloys)









### Parts of gear reducer









### **O** Automotive parts











### Parts of pneumatic and hydraulic machine









### Mg Casting –Gravity sand casting









# MAJOR CUSTOMERS



| J |
|---|
| A |
| P |
| A |
| N |

| IHI Marine Co., Ltd.                    | E<br>U<br>R<br>O<br>P | ASTANDER (Spain)                    |
|-------------------