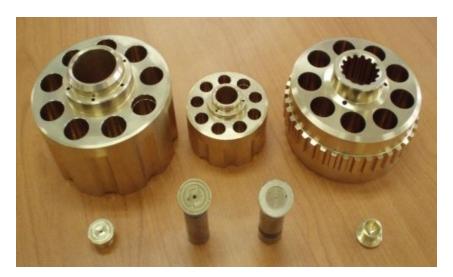

### **MARINE ENGINE PARTS**

- Receiver/Turbocharger Parts Used
  Materials: Ni80A, SUH660, SNB16, SUS316, SUS304, Nitrated Bolt
- Exhaust Valve Parts Stud/Hy'd nut for exhaust valve Used Materials : SNCM439, SCM435
- 3 Cylinder Cover Parts Stud/Hy'd nut for cylinder cover Used Materials: SNCM439. SCM435.
- 4 Connecting-Rod Parts Stud/Hy'd nut for connecting rod to bearing cap(crankpin·crosshead) Used Materials : SNCM439, SCM435
- Main Bearing Parts
  Stud/Hy'd nut for crank shaft to main bearing cap
  Used Materials: SNCM 439, SCM 435
- 6 Special Bolt, Nut, Plate, Plug, Pin, and etc Used Materials: SNCM, SCM, S45C

### **MARINE ENGINE PARTS**