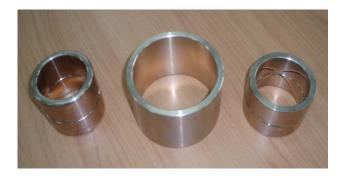

### **MARINE ENGINE PARTS**

- Receiver/Turbocharger Parts Used
  Materials: Ni80A, SUH660, SNB16, SUS316, SUS304, Nitrated Bolt
- Exhaust Valve Parts Stud/Hy'd nut for exhaust valve Used Materials : SNCM439, SCM435
- 3 Cylinder Cover Parts Stud/Hy'd nut for cylinder cover Used Materials: SNCM439. SCM435.
- 4 Connecting-Rod Parts Stud/Hy'd nut for connecting rod to bearing cap(crankpin·crosshead) Used Materials : SNCM439, SCM435
- Main Bearing Parts
  Stud/Hy'd nut for crank shaft to main bearing cap
  Used Materials: SNCM 439, SCM 435
- 6 Special Bolt, Nut, Plate, Plug, Pin, and etc Used Materials: SNCM, SCM, S45C

### **MARINE ENGINE PARTS**