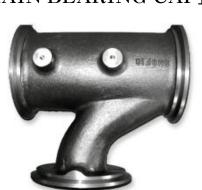

S'Y



### **Working TEST**



MBD ENGINE PART

TEST => 7BAR

### **Concept**





### **MARINE ENGINE PARTS**

### PRESSURE CONTROL VALVE ASS'Y



Apply for a patent -Pressure Control Valve (Number 10-0768874)





### **MARINE ENGINE PARTS**



#### **SUPPLY TYPE**

#### 1)MAN TYPE

L16/24, L21/31, L23/30(H), L28/32, L27/38, L32/40, V32/40, L48/60

#### 2) HIMSEN TYPE

H17/28, H21/32, H25/33, H32/40V, H35/40G, H46/60

#### 3)SCOPE

Cylinder bore: 160mm ~ 500 mm Piston stroke: 240mm ~ 500 mm





[ROKER ARM ASS' Y]



[VALVE YOKE ASS' Y]



[ROKER ARM ASS' Y]



[PISTON PIN]



[SWING ARM ASS'Y]



[IN/OUTLET ROKER LEVER]





[HOUSING FOR ROLLER GUIDE]



[VALVE CONE PIECE]



[ROTO CAP]



[PUSH ROD ASS'Y]



[VALVE GUIDE]



[ROLLER]





[CRANK PIN BEARING CAP]



[MAIN BEARING CAP]



[MAIN BEARING CAP]



[SHAFT SWING ARM]



**○** Shipbuilding parts of Engine, Pump, winch, Etc.













**Machine tool manufacture: Hydraulics Motor and pump part.** 

(Cu Alloys and Al Alloys)









### Parts of gear reducer









### **O** Automotive parts











### Parts of pneumatic and hydraulic machine









### Mg Casting –Gravity sand casting









# MAJOR CUSTOMERS



| J |
|---|
| A |
| P |
| A |
| N |

| IHI Marine Co., Ltd.                    | E<br>U<br>R<br>O<br>P | ASTANDER (Spain)                    |
|-----------------------------------------|-----------------------|-------------------------------------|
| Mitsui E&S Machinery Co., Ltd.          |                       | ASTICAN (Spain)                     |
| Miyahara Co., Ltd.