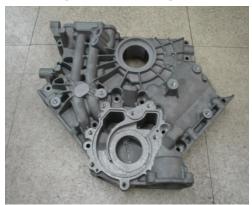

7/28, H21/32, H25/33, H32/40V, H35/40G, H46/60

#### 3)SCOPE

Cylinder bore: 160mm ~ 500 mm Piston stroke: 240mm ~ 500 mm





[ROKER ARM ASS' Y]



[VALVE YOKE ASS' Y]



[ROKER ARM ASS' Y]



[PISTON PIN]



[SWING ARM ASS'Y]



[IN/OUTLET ROKER LEVER]





[HOUSING FOR ROLLER GUIDE]



[VALVE CONE PIECE]



[ROTO CAP]



[PUSH ROD ASS'Y]



[VALVE GUIDE]



[ROLLER]





[CRANK PIN BEARING CAP]



[MAIN BEARING CAP]



[MAIN BEARING CAP]



[SHAFT SWING ARM]



**○** Shipbuilding parts of Engine, Pump, winch, Etc.













**Machine tool manufacture: Hydraulics Motor and pump part.** 

(Cu Alloys and Al Alloys)









### Parts of gear reducer









### **O** Automotive parts











### Parts of pneumatic and hydraulic machine









### Mg Casting –Gravity sand casting









# MAJOR CUSTOMERS



| J |
|---|
| A |
| P |
| A |
| N |

| IHI Marine Co., Ltd.                    | E<br>U<br>R<br>O<br>P | ASTANDER (Spain)                    |
|-----------------------------------------|-----------------------|-------------------------------------|
| Mitsui E&S Machinery Co., Ltd.          |                       | ASTICAN (Spain)                     |
| Miyahara Co., Ltd.                      |                       | European Diesel Service Ltd. (U.K.) |
| Nagao Machinery Works Co., Ltd.         | E                     | IMBV b.v. (Netherlands)             |
| Sojitz Marine & Engineering Corporation | EAST                  |                                     |
| Suzuki Menko Co., Ltd.                  | ASIA                  | Tru-marine Pte Ltd. (Singapore