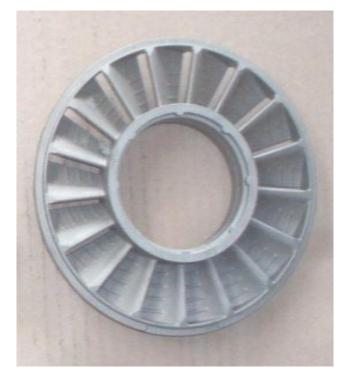

0, V32/40, L48/60

#### 2) HIMSEN TYPE

H17/28, H21/32, H25/33, H32/40V, H35/40G, H46/60

#### 3)SCOPE

Cylinder bore: 160mm ~ 500 mm Piston stroke: 240mm ~ 500 mm





[ROKER ARM ASS' Y]



[VALVE YOKE ASS' Y]



[ROKER ARM ASS' Y]



[PISTON PIN]



[SWING ARM ASS'Y]



[IN/OUTLET ROKER LEVER]





[HOUSING FOR ROLLER GUIDE]



[VALVE CONE PIECE]



[ROTO CAP]



[PUSH ROD ASS'Y]



[VALVE GUIDE]



[ROLLER]





[CRANK PIN BEARING CAP]



[MAIN BEARING CAP]



[MAIN BEARING CAP]



[SHAFT SWING ARM]



**○** Shipbuilding parts of Engine, Pump, winch, Etc.













**Machine tool manufacture: Hydraulics Motor and pump part.** 

(Cu Alloys and Al Alloys)









### Parts of gear reducer









### **O** Automotive parts











### Parts of pneumatic and hydraulic machine









### Mg Casting –Gravity sand casting









# MAJOR CUSTOMERS



| J |
|---|
| A |
| P |
| A |
| N |

| IHI Marine Co., Ltd.                    | E<br>U<br>R<br>O<br>P | ASTANDER (Spain)                    |
|-----------------------------------------|-----------------------|-------------------------------------|
| Mitsui E&S Machinery Co., Ltd.          |                       | ASTICAN (Spain)                     |
| Miyahara Co., Ltd.                      |                       | European Diesel Service Ltd. (U.K.) |
| Nagao Machinery Works Co., Ltd.         | E                     | IMBV b.v. (Netherlands)             |
| Sojitz Marine & Engineering Corporation | EAST                  |                                     |
| Suzuki Menko Co., Ltd.                  | ASIA