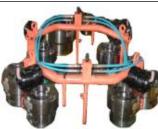

### HYDRAULIC JACK ASS'Y

**Hyd.Test** 

| MAN ENGINE PART Work Pressure | Wärtsilä ENGINE PART<br>Work Pressure |  |
|-------------------------------|---------------------------------------|--|
| MC TYPE=> 900 bar             |                                       |  |
| MC-C TYPE=> 1500 bar          | RTA/RTF => 900 bar                    |  |
| ME-C TYPE=> 2200 bar          |                                       |  |