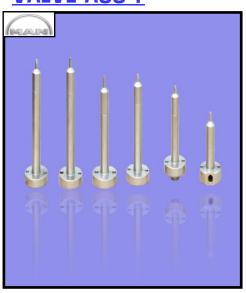

ad) Used Materials : SNCM439, SCM435
- Main Bearing Parts
  Stud/Hy'd nut for crank shaft to main bearing cap
  Used Materials: SNCM 439, SCM 435
- 6 Special Bolt, Nut, Plate, Plug, Pin, and etc Used Materials: SNCM, SCM, S45C





### **MARINE ENGINE PARTS**









### **MARINE ENGINE PARTS**

### HYDRAULIC JACK ASS'Y













**Hyd.Test** 





| MAN ENGINE PART Work Pressure | Wärtsilä ENGINE PART<br>Work Pressure |  |
|-------------------------------|---------------------------------------|--|
| MC TYPE=> 900 bar             |                                       |  |
| MC-C TYPE=> 1500 bar          | RTA/RTF => 900 bar                    |  |
| ME-C TYPE=> 2200 bar          |                                       |  |



### **MARINE ENGINE PARTS**

### NON-RETURN VALVE ASS'Y



### **Working TEST**



MBD ENGINE PART

TEST => 7BAR

### **Concept**





### **MARINE ENGINE PARTS**

### PRESSURE CONTROL VALVE ASS'Y



Apply for a patent -Pressure Control Valve (Number 10-0768874)





### **MARINE ENGINE PARTS**



#### **SUPPLY TYPE**

#### 1)MAN TYPE

L16/24, L21/31, L23/30(H), L28/32, L27/38, L32/40, V32/40, L48/60

#### 2) HIMSEN TYPE

H17/28, H21/32, H25/33, H32/40V, H35/40G, H46/60

#### 3)SCOPE

Cylinder bore: 160mm ~ 500 mm Piston stroke: 240mm ~ 500 mm





[ROKER ARM ASS' Y]



[VALVE YOKE ASS' Y]



[ROKER ARM ASS' Y]



[PISTON PIN]



[SWING ARM ASS'Y]



[IN/OUTLET ROKER LEVER]





[HOUSING FOR ROLLER GUIDE]



[VALVE CONE PIECE]



[ROTO CAP]



[PUSH ROD ASS'Y]



[VALVE GUIDE]



[ROLLER]





[CRANK PIN BEARING CAP]



[MAIN BEARING CAP]



[MA