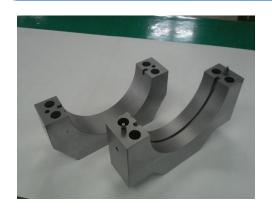

[MAIN BEARING CAP]

[SHAFT SWING ARM]

**○** Shipbuilding parts of Engine, Pump, winch, Etc.

**Machine tool manufacture: Hydraulics Motor and pump part.** 

(Cu Alloys and Al Alloys)

### Parts of gear reducer