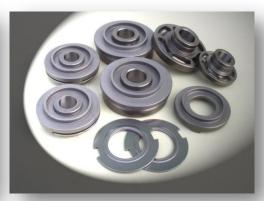

bar          |                                       |  |



### **MARINE ENGINE PARTS**

### NON-RETURN VALVE ASS'Y



### **Working TEST**



MBD ENGINE PART

TEST => 7BAR

### **Concept**





### **MARINE ENGINE PARTS**

### PRESSURE CONTROL VALVE ASS'Y



Apply for a patent -Pressure Control Valve (Number 10-0768874)





### **MARINE ENGINE PARTS**



#### **SUPPLY TYPE**

#### 1)MAN TYPE

L16/24, L21/31, L23/30(H), L28/32, L27/38, L32/40, V32/40, L48/60

#### 2) HIMSEN TYPE

H17/28, H21/32, H25/33, H32/40V, H35/40G, H46/60

#### 3)SCOPE

Cylinder bore: 160mm ~ 500 mm Piston stroke: 240mm ~ 500 mm





[ROKER ARM ASS' Y]



[VALVE YOKE ASS' Y]



[ROKER ARM ASS' Y]



[PISTON PIN]



[SWING ARM ASS'Y]



[IN/OUTLET ROKER LEVER]





[HOUSING FOR ROLLER GUIDE]



[VALVE CONE PIECE]



[ROTO CAP]



[PUSH ROD ASS'Y]



[VALVE GUIDE]



[ROLLER]





[CRANK PIN BEARING CAP]



[MAIN BEARING CAP]



[MAIN BEARING CAP]



[SHAFT SWING ARM]



**○** Shipbuilding parts of Engine, Pump, winch, Etc.













**Machine tool manufacture: Hydraulics Motor and pump part.** 

(Cu Alloys and Al Alloys)









### Parts of gear reducer









### **O** Automotive parts











### Parts of pneumatic and hydraulic machine









### Mg Casting –Gravity sand casting









# MAJOR CUSTOMERS



| J |
|---|
| A |
| P |
| A |
| N |

| IHI Marine Co., Ltd.                    | E<br>U<br>R<br>O<br>P | ASTANDER (Spain)                    |
|-----------------------------------------|-----------------------|-------------------------------------|
| Mitsui E&S Machinery Co., Ltd.