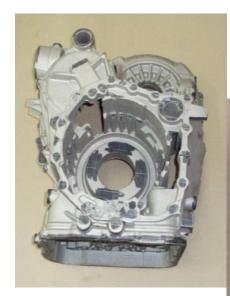

1)MAN TYPE

L16/24, L21/31, L23/30(H), L28/32, L27/38, L32/40, V32/40, L48/60

#### 2) HIMSEN TYPE

H17/28, H21/32, H25/33, H32/40V, H35/40G, H46/60

#### 3)SCOPE

Cylinder bore: 160mm ~ 500 mm Piston stroke: 240mm ~ 500 mm





[ROKER ARM ASS' Y]



[VALVE YOKE ASS' Y]



[ROKER ARM ASS' Y]



[PISTON PIN]



[SWING ARM ASS'Y]



[IN/OUTLET ROKER LEVER]





[HOUSING FOR ROLLER GUIDE]



[VALVE CONE PIECE]



[ROTO CAP]



[PUSH ROD ASS'Y]



[VALVE GUIDE]



[ROLLER]





[CRANK PIN BEARING CAP]



[MAIN BEARING CAP]



[MAIN BEARING CAP]



[SHAFT SWING ARM]



**○** Shipbuilding parts of Engine, Pump, winch, Etc.













**Machine tool manufacture: Hydraulics Motor and pump part.** 

(Cu Alloys and Al Alloys)









### Parts of gear reducer









### **O** Automotive parts











### Parts of pneumatic and hydraulic machine









### Mg Casting –Gravity sand casting









# MAJOR CUSTOMERS



| J |
|---|
| A |
| P |
| A |
| N |

| IHI Marine Co., Ltd.                    | E<br>U<br>R<br>O<br>P | ASTANDER (Spain)                    |
|-----------------------------------------|-----------------------|-------------------------------------|
| Mitsui E&S Machinery Co., Ltd.          |                       | ASTICAN (Spain)                     |
| Miyahara Co., Ltd.                      |                       | European Diesel Service Ltd. (U.K.) |
| Nagao Machinery Works Co., Ltd.         | E                     | IMBV b.v. (Netherlands)             |
| Sojitz Marine & Engineering Corporation | EAST                  |