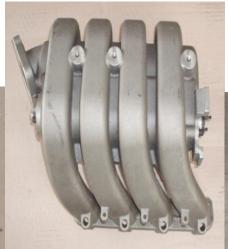

N TYPE

L16/24, L21/31, L23/30(H), L28/32, L27/38, L32/40, V32/40, L48/60

#### 2) HIMSEN TYPE

H17/28, H21/32, H25/33, H32/40V, H35/40G, H46/60

#### 3)SCOPE

Cylinder bore: 160mm ~ 500 mm Piston stroke: 240mm ~ 500 mm





[ROKER ARM ASS' Y]



[VALVE YOKE ASS' Y]



[ROKER ARM ASS' Y]



[PISTON PIN]



[SWING ARM ASS'Y]



[IN/OUTLET ROKER LEVER]





[HOUSING FOR ROLLER GUIDE]



[VALVE CONE PIECE]



[ROTO CAP]



[PUSH ROD ASS'Y]



[VALVE GUIDE]



[ROLLER]





[CRANK PIN BEARING CAP]



[MAIN BEARING CAP]



[MAIN BEARING CAP]



[SHAFT SWING ARM]



**○** Shipbuilding parts of Engine, Pump, winch, Etc.













**Machine tool manufacture: Hydraulics Motor and pump part.** 

(Cu Alloys and Al Alloys)









### Parts of gear reducer









### **O** Automotive parts











### Parts of pneumatic and hydraulic machine









### Mg Casting –Gravity sand casting









# MAJOR CUSTOMERS



| J |
|---|
| A |
| P |
| A |
| N |

| IHI Marine Co., Ltd.                    | E<br>U<br>R<br>O<br>P | ASTANDER (Spain)                    |
|-----------------------------------------|-----------------------|-------------------------------------|
| Mitsui E&S Machinery Co., Ltd.          |                       | ASTICAN (Spain)                     |
| Miyahara Co., Ltd.                      |                       | European Diesel Service Ltd. (U.K.) |
| Nagao Machinery Works Co., Ltd.         | E                     | IMBV b.v. (Netherlands)             |
| Sojitz Marine & Engineering Corporation | EAST                  |                                     |