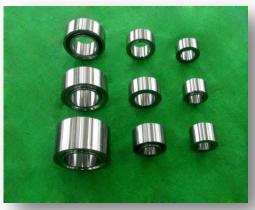

|  |



### **MARINE ENGINE PARTS**

### NON-RETURN VALVE ASS'Y



### **Working TEST**



MBD ENGINE PART

TEST => 7BAR

### **Concept**





### **MARINE ENGINE PARTS**

### PRESSURE CONTROL VALVE ASS'Y



Apply for a patent -Pressure Control Valve (Number 10-0768874)





### **MARINE ENGINE PARTS**



#### **SUPPLY TYPE**

#### 1)MAN TYPE

L16/24, L21/31, L23/30(H), L28/32, L27/38, L32/40, V32/40, L48/60

#### 2) HIMSEN TYPE

H17/28, H21/32, H25/33, H32/40V, H35/40G, H46/60

#### 3)SCOPE

Cylinder bore: 160mm ~ 500 mm Piston stroke: 240mm ~ 500 mm





[ROKER ARM ASS' Y]



[VALVE YOKE ASS' Y]



[ROKER ARM ASS' Y]



[PISTON PIN]



[SWING ARM ASS'Y]



[IN/OUTLET ROKER LEVER]





[HOUSING FOR ROLLER GUIDE]



[VALVE CONE PIECE]



[ROTO CAP]



[PUSH ROD ASS'Y]



[VALVE GUIDE]



[ROLLER]





[CRANK PIN BEARING CAP]



[MAIN BEARING CAP]



[MAIN BEARING CAP]



[SHAFT SWING ARM]



**○** Shipbuilding parts of Engine, Pump, winch, Etc.













**Machine tool manufacture: Hydraulics Motor and pump part.** 

(Cu Alloys and Al Alloys)









### Parts of gear reducer









### **O** Automotive parts











### Parts of pneumatic and hydraulic machine









### Mg Casting –Gravity sand casting









# MAJOR CUSTOMERS



| J |
|---|
| A |
| P |
| A |
| N |

| IHI Marine Co., Ltd.                    | E<br>U<br>R<br>O<br>P | ASTANDER (Spain)                    |
|-----------------------------------------|-----------------------|-------------------------------------|
| Mitsui E&S Machinery Co., Ltd.          |                       | ASTICAN (Spain)