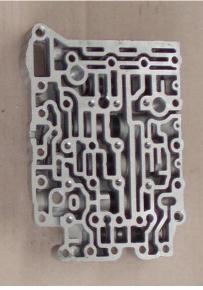

MAN TYPE

L16/24, L21/31, L23/30(H), L28/32, L27/38, L32/40, V32/40, L48/60

#### 2) HIMSEN TYPE

H17/28, H21/32, H25/33, H32/40V, H35/40G, H46/60

#### 3)SCOPE

Cylinder bore: 160mm ~ 500 mm Piston stroke: 240mm ~ 500 mm





[ROKER ARM ASS' Y]



[VALVE YOKE ASS' Y]



[ROKER ARM ASS' Y]



[PISTON PIN]



[SWING ARM ASS'Y]



[IN/OUTLET ROKER LEVER]





[HOUSING FOR ROLLER GUIDE]



[VALVE CONE PIECE]



[ROTO CAP]



[PUSH ROD ASS'Y]



[VALVE GUIDE]



[ROLLER]





[CRANK PIN BEARING CAP]



[MAIN BEARING CAP]



[MAIN BEARING CAP]



[SHAFT SWING ARM]



**○** Shipbuilding parts of Engine, Pump, winch, Etc.













**Machine tool manufacture: Hydraulics Motor and pump part.** 

(Cu Alloys and Al Alloys)









### Parts of gear reducer









### **O** Automotive parts











### Parts of pneumatic and hydraulic machine









### Mg Casting –Gravity sand casting









# MAJOR CUSTOMERS



| J |
|---|
| A |
| P |
| A |
| N |

| IHI Marine Co., Ltd.                    | E<br>U<br>R<br>O<br>P | ASTANDER (Spain)                    |
|-----------------------------------------|-----------------------|-------------------------------------|
| Mitsui E&S Machinery Co., Ltd.          |                       | ASTICAN (Spain)                     |
| Miyahara Co., Ltd.                      |                       | European Diesel Service Ltd. (U.K.) |
| Nagao Machinery Works Co., Ltd.         | E                     | IMBV b.v. (Netherlands)             |
| Sojitz Marine & Engineering Corporation | EAST                  |