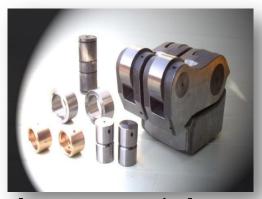

### **MARINE ENGINE PARTS**

- Receiver/Turbocharger Parts Used
  Materials: Ni80A, SUH660, SNB16, SUS316, SUS304, Nitrated Bolt
- Exhaust Valve Parts Stud/Hy'd nut for exhaust valve Used Materials : SNCM439, SCM435
- 3 Cylinder Cover Parts Stud/Hy'd nut for cylinder cover Used Materials: SNCM439. SCM435.
- 4 Connecting-Rod Parts Stud/Hy'd nut for connecting rod to bearing cap(crankpin·crosshead) Used Materials : SNCM439, SCM435
- Main Bearing Parts
  Stud/Hy'd nut for crank shaft to main bearing cap
  Used Materials: SNCM 439, SCM 435
- 6 Special Bolt, Nut, Plate, Plug, Pin, and etc Used Materials: SNCM, SCM, S45C