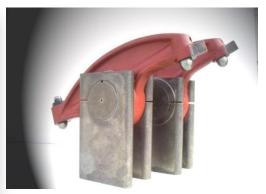

### HYDRAULIC JACK ASS'Y

**Hyd.Test** 

| MAN ENGINE PART Work Pressure | Wärtsilä ENGINE PART<br>Work Pressure |  |
|-------------------------------|---------------------------------------|--|
| MC TYPE=> 900 bar             |                                       |  |
| MC-C TYPE=> 1500 bar          | RTA/RTF => 900 bar                    |  |
| ME-C TYPE=> 2200 bar          |                                       |  |