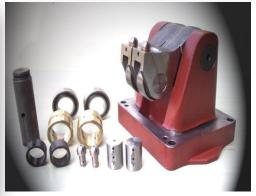

### **MARINE ENGINE PARTS**

- Receiver/Turbocharger Parts Used
  Materials: Ni80A, SUH660, SNB16, SUS316, SUS304, Nitrated Bolt
- Exhaust Valve Parts Stud/Hy'd nut for exhaust valve Used Materials : SNCM439, SCM435
- 3 Cylinder Cover Parts Stud/Hy'd nut for cylinder cover Used Materials: SNCM439. SCM435.
- 4 Connecting-Rod Parts Stud/Hy'd nut for connecting rod to bearing cap(crankpin·crosshead) Used Materials : SNCM439, SCM435
- Main Bearing Parts
  Stud/Hy'd nut for crank shaft to main bearing cap
  Used Materials: SNCM 439, SCM 435
- 6 Special Bolt, Nut, Plate, Plug, Pin, and etc Used Materials: SNCM, SCM, S45C

### **MARINE ENGINE PARTS**