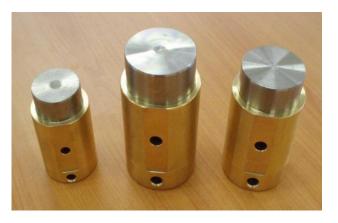

### HYDRAULIC JACK ASS'Y

**Hyd.Test** 

| MAN ENGINE PART Work Pressure | Wärtsilä ENGINE PART<br>Work Pressure |  |
|-------------------------------|---------------------------------------|--|
| MC TYPE=> 900 bar             |                                       |  |
| MC-C TYPE=> 1500 bar          | RTA/RTF => 900 bar                    |  |
| ME-C TYPE=> 2200 bar          |                                       |  |

### **MARINE ENGINE PARTS**