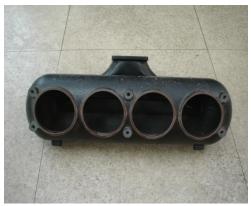

28, H21/32, H25/33, H32/40V, H35/40G, H46/60

#### 3)SCOPE

Cylinder bore: 160mm ~ 500 mm Piston stroke: 240mm ~ 500 mm





[ROKER ARM ASS' Y]



[VALVE YOKE ASS' Y]



[ROKER ARM ASS' Y]



[PISTON PIN]



[SWING ARM ASS'Y]



[IN/OUTLET ROKER LEVER]





[HOUSING FOR ROLLER GUIDE]



[VALVE CONE PIECE]



[ROTO CAP]



[PUSH ROD ASS'Y]



[VALVE GUIDE]



[ROLLER]





[CRANK PIN BEARING CAP]



[MAIN BEARING CAP]



[MAIN BEARING CAP]



[SHAFT SWING ARM]



**○** Shipbuilding parts of Engine, Pump, winch, Etc.













**Machine tool manufacture: Hydraulics Motor and pump part.** 

(Cu Alloys and Al Alloys)









### Parts of gear reducer









### **O** Automotive parts











### Parts of pneumatic and hydraulic machine









### Mg Casting –Gravity sand casting









# MAJOR CUSTOMERS



| J |
|---|
| A |
| P |
| A |
| N |

| IHI Marine Co., Ltd.                    | E<br>U<br>R<br>O<br>P | ASTANDER (Spain)                    |
|-----------------------------------------|-----------------------|-------------------------------------|
| Mitsui E&S Machinery Co., Ltd.          |                       | ASTICAN (Spain)                     |
| Miyahara Co., Ltd.                      |                       | European Diesel Service Ltd. (U.K.) |
| Nagao Machinery Works Co., Ltd.         | E                     | IMBV b.v. (Netherlands)             |
| Sojitz Marine & Engineering Corporation | EAST                  |                                     |
| Suzuki Menko Co., Ltd.                  | ASIA                  | Tru-marine Pte Ltd. (Singapore)