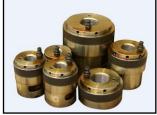

### **MARINE ENGINE PARTS**

- Receiver/Turbocharger Parts Used
  Materials: Ni80A, SUH660, SNB16, SUS316, SUS304, Nitrated Bolt
- Exhaust Valve Parts Stud/Hy'd nut for exhaust valve Used Materials : SNCM439, SCM435
- 3 Cylinder Cover Parts Stud/Hy'd nut for cylinder cover Used Materials: SNCM439. SCM435.
- 4 Connecting-Rod Parts Stud/Hy'd nut for connecting rod to bearing cap(crankpin·crosshead) Used Materials : SNCM439, SCM435
- Main Bearing Parts
  Stud/Hy'd nut for crank shaft to main bearing cap
  Used Materials: SNCM 439, SCM 435
- 6 Special Bolt, Nut, Plate, Plug, Pin, and etc Used Materials: SNCM, SCM, S45C

### **MARINE ENGINE PARTS**