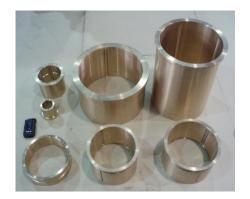

### **MARINE ENGINE PARTS**

- Receiver/Turbocharger Parts Used
  Materials: Ni80A, SUH660, SNB16, SUS316, SUS304, Nitrated Bolt
- Exhaust Valve Parts Stud/Hy'd nut for exhaust valve Used Materials : SNCM439, SCM435
- 3 Cylinder Cover Parts Stud/Hy'd nut for cylinder cover Used Materials: SNCM439. SCM435.
- 4 Connecting-Rod Parts Stud/Hy'd nut for connecting rod to bearing cap(crankpin·crosshead) Used Materials : SNCM439, SCM435
- Main Bearing Parts
  Stud/Hy'd nut for crank shaft to main bearing cap
  Used Materials: SNCM 439, SCM 435
- 6 Special Bolt, Nut, Plate, Plug, Pin, and etc Used Materials: SNCM, SCM, S45C

### **MARINE ENGINE PARTS**