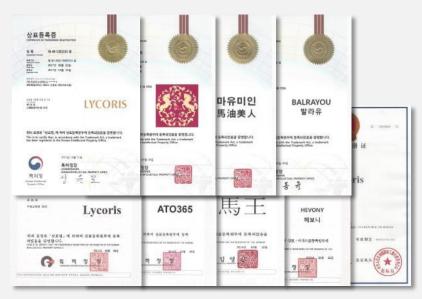

### Patent & Trademark

- 6 Trademarks (Lycoris, Hevony etc.)
- China Trademark (Lycoris)
- 6 Patents
- No. 10-1191140 Cosmetic composition for skin protection containing Rubus hirstus Thunb, extract and horse oil
- No. 10-1011772 Process for preparing horse placental protein by low temperature treatment, horse placental prepared therefrom and food composition having the same
- 3. No. 10-0987302 Anti-wrinkle cosmetic compositon containing the extract of horse placenta
- 4. No. 10- 0935329 Fruit Extract of Rubus hirstus Thunb. having skin whitening activity comprising elacic acid as an active ingredient
- No. 10-2012-1350222 Wrinkle improvement or skin regeneration promoting composition containing a mixture of horse oil and Camellia fruit extract
- No. 10-2012-0031838 Antioxidant or whitening composition containing Camellia fruit extract