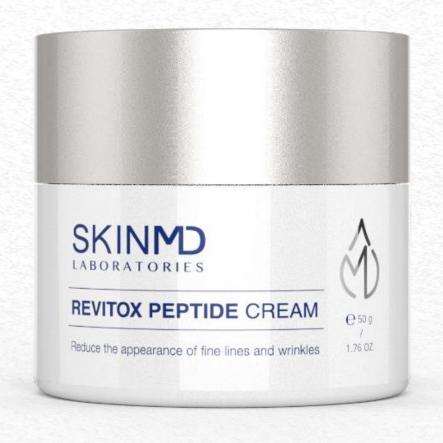

# REVITOX PEPTIDE CREAM

# Premium Anti-againg! Revitox Peptide Cream

#### **KEY INGREDIENT**

Copper Tripeptide-1 (500ppm)
Acetyl Hexapeptide-8 (10ppm)
Jeju Lave Seawater (1000ppm)
Jeju Acanthopanax Sessiliflorus Bark Extract
Jeju Agastache Rugosa Extract
Hydrolyzed Collagen
Hyaluronic Acid
Beta-Glucan, Rhodiola Rosea Extract