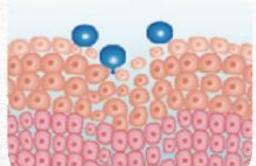

#### THE SCIENCE

Pure Whitenol Serum is a skin-lightening serum for treatment of hyperpigmentation and melasma. Liposome-encapsulated whitenol is absorbed into deep skin and restrains creation of melanin. Synergistic effect of 4 whitening active ingredients acts in several stages of chromogenesis and makes skin brighter and clear.

#### THE SCIENCE

Pure Whitenol Intensive Cream is a spot cream for brightening skin and wrinkle treatment. Liposome-encapsulated whitenol is absorbed into deep skin and restrains creation of melanin. Synergistic effect of 4 whitening active ingredients acts in several stages of chromogenesis and makes skin brighter and clear.