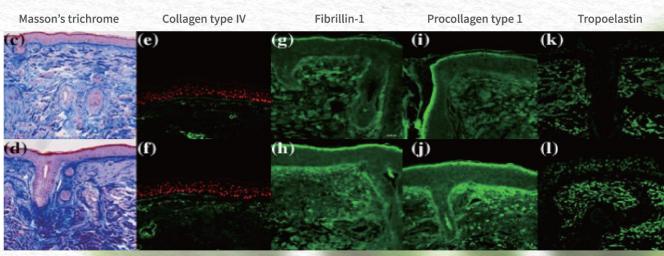

# Enrich Skin Elasticity by Collagen Generation and Stem Cell Activation

12 weeks Clinical test with 6 patients
(Clinical institution: Dermatology Dept.,
Seoul National University Bundang Hospital)

50g

Texture **Non-sticky Soft Velvet**MFDS Approved **Wrinkles Functional Cosmetic** 

#### THE SCIENCE

9 kinds of premium high-potency peptide and hydrolyzed collagen promote collagen generation and activate stem cells for perfect skin elasticity. These peptide ingredients help improving sagged cheeks and wrinkles on forehead, around eyes and lips.

#### **Clinical Case Study**

Courtesy by Prof. Park Kyoung Chan Dermatology Dept. Seoul National University Bundang Hospital