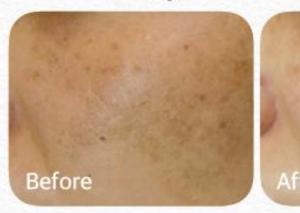

#### 70% Improvement in Chronic Melasma & Blemish

8 Weeks Clinical Test with 23 Patients Completed (Clinical institution: Dermatology Dept., Seoul National University Bundang Hospital)

50ml

Texture Non-sticky Light Milky Lotion MFDS Approved Brightening Functional Cosmetic

70% of brightening effect of melasma and Blemish after 8 week-treatment.

#### **BENEFIT**

- √ 70% of melasma and blemish improvement
- ✓ Enhance skin barrier
- ✓ Alleviation of facial flushing
- ✓ Free Paraben, Phenoxy Ethanol, allergens, colorant, and hypoallergenic
- ✓ Clinical test completed (Dermatology Dept., Seoul National University Bundang Hospital)