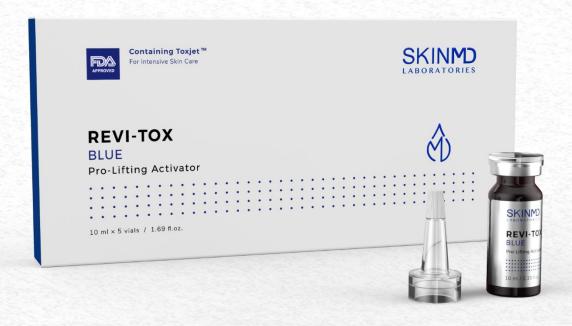

#### **Professionals' Solutions**

Wrinkle and Melasma Improvement Clinical Test
(Clinical institution : Dermatology Dept.,
Seoul National University Bundang Hospital)

1BOX (10ml\*5vial)

Texture **Transparent Blue Liquid**MFDS Approved **Wrinkles Functional Cosmetic** 

# REVITOX BLUE PRO-LIFTING ACTIVATOR

## Fill Wrinkle's for 4 Weeks! Revi-Tox BLUE