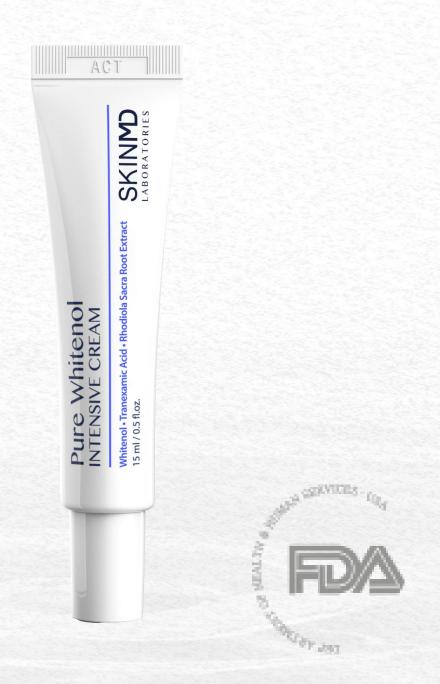

# PURE WHITENOL INTENSIVE CREAM

#### Erase the Melasma! Pure Whitenol Intensive Cream

Revive skin brightened for even skin tone with 8 week-treatment of premium whitening system

#### THE SCIENCE

Pure Whitenol Intensive Cream is a spot cream for brightening skin and wrinkle treatment. Liposome-encapsulated whitenol is absorbed into deep skin and restrains creation of melanin. Synergistic effect of 4 whitening active ingredients acts in several stages of chromogenesis and makes skin brighter and clear.

#### **KEY INGREDIENT**

Whitenol (KR Patent No.0751883), Adenosine (Wrinkle Functional)
Tranexamic Acid
Rhodiola Rosea Extract (KR Patent No.0445404)
Oligo HA
Squalane
Ceramide PC104