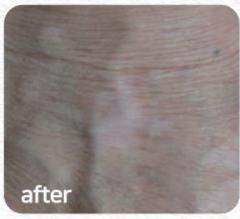

#### Clinical case study

MAI Complex : 멜라닌세포 이동에 대한 효과 (Live cell staining-calcein AM (thermo/C1430)/150911)

#### **KEY INGREDIENT**

MAI-A Jeju Botanical Complex (Has 6 types of extracts from Jeju\_Has a patent for brightening and melanocyte migration)
Kaempferol
Lespedeza Bicolor Extract

#### THE SCIENCE

Antioxidation Complex Cream with MAI-B Jeju Botanical Complex, Kaempferol, Rhodiola Rosea Extract, Lespedeza Bicolor Extract improves uneven skin and makes skin to be healthy. Natural light yellow colored cream with strong antioxidant Kaempferol is non-sticky and silk-light cream type. Its mild texture is absorbed quickly into the skin and makes skin smooth.