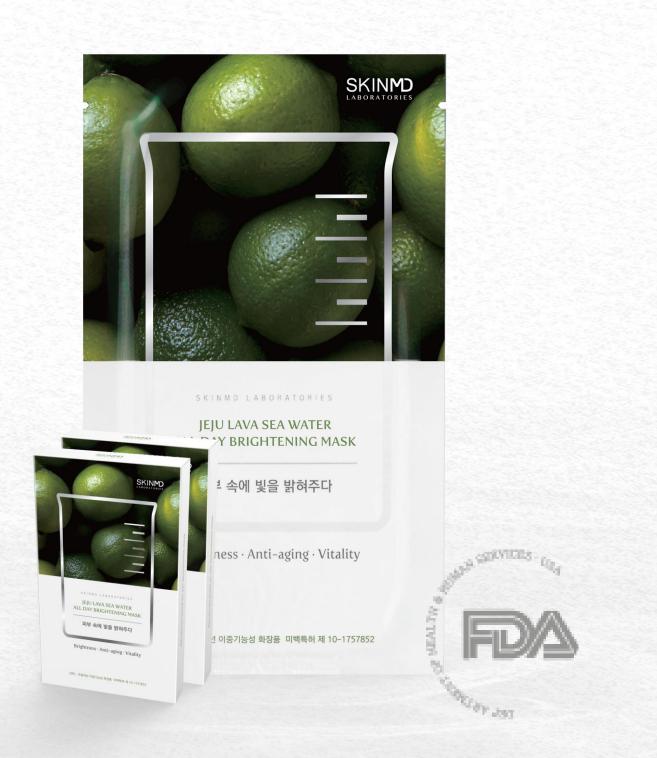

# Give Radiance and Restore Moisture with Energy of Nature

Skin Irritation Clinical Test Completed

(Clinical institution: Industry-Academic Cooperation

Group, Semyung University)

20ml\*5EA

Texture: Non sticky Fresh Facial Mask
MFDS Approved: Brightening & Wrinkles Functional Cosmetic

# JEJU LAVA SEA WATER ALL DAY BRIGHTENING MASK

# Jeju Lava Seawater All Day Brightening Mask

Intensive Hydrating & Brightening Care Mask for Skin to be Radiance and Clear

#### THE SCIENCE

Made with one full bottle of high enriched brightening wrinkle essence on biodegrading 100% plant-derived cellulose tencel sheet. Jeju Lava Seawater with rich in special minerals and Jeju Botanical Complex give radiance to skin by preventing melasma and alleviating hyperpigmentation.