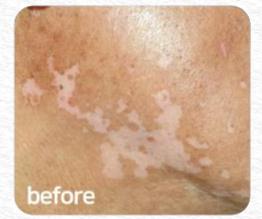

#### Clinical case study

MAI Complex : 멜라닌세포 이동에 대한 효과 (Live cell staining-calcein AM (thermo/C1430)/150911)

#### **KEY INGREDIENT**

MAI-A Jeju Botanical Complex (Has 6 types of extracts from Jeju\_Has a patent for brightening and melanocyte migration)
Kaempferol
Lespedeza Bicolor Extract

#### THE SCIENCE

Antioxidation Complex Cream with MAI-B Jeju Botanical Complex, Kaempferol, Rhodiola Rosea Extract, Lespedeza Bicolor Extract improves uneven skin and makes skin to be healthy. Natural light yellow colored cream with strong antioxidant Kaempferol is non-sticky and silk-light cream type. Its mild texture is absorbed quickly into the skin and makes skin smooth.