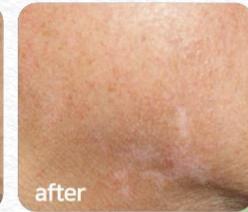

#### Clinical case study

MAI Complex : 멜라닌세포 이동에 대한 효과 (Live cell staining-calcein AM (thermo/C1430)/150911)

#### **KEY INGREDIENT**

MAI-A Jeju Botanical Complex (Has 6 types of extracts from Jeju\_Has a patent for brightening and melanocyte migration)
Kaempferol
Lespedeza Bicolor Extract

#### THE SCIENCE

Antioxidation Complex Cream with MAI-B Jeju Botanical Complex, Kaempferol, Rhodiola Rosea Extract, Lespedeza Bicolor Extract improves uneven skin and makes skin to be healthy. Natural light yellow colored cream with strong antioxidant Kaempferol is non-sticky and silk-light cream type. Its mild texture is absorbed quickly into the skin and makes skin smooth.