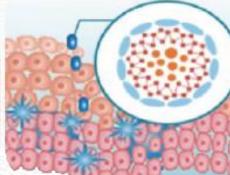

#### THE SCIENCE

Pure Whitenol Serum is a skin-lightening serum for treatment of hyperpigmentation and melasma. Liposome-encapsulated whitenol is absorbed into deep skin and restrains creation of melanin. Synergistic effect of 4 whitening active ingredients acts in several stages of chromogenesis and makes skin brighter and clear.

#### THE SCIENCE

Pure Whitenol Intensive Cream is a spot cream for brightening skin and wrinkle treatment. Liposome-encapsulated whitenol is absorbed into deep skin and restrains creation of melanin. Synergistic effect of 4 whitening active ingredients acts in several stages of chromogenesis and makes skin brighter and clear.