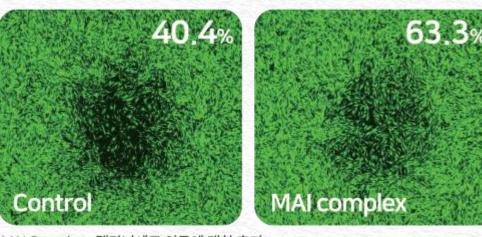

#### Clinical case study

MAI Complex : 멜라닌세포 이동에 대한 효과 (Live cell staining-calcein AM (thermo/C1430)/150911)