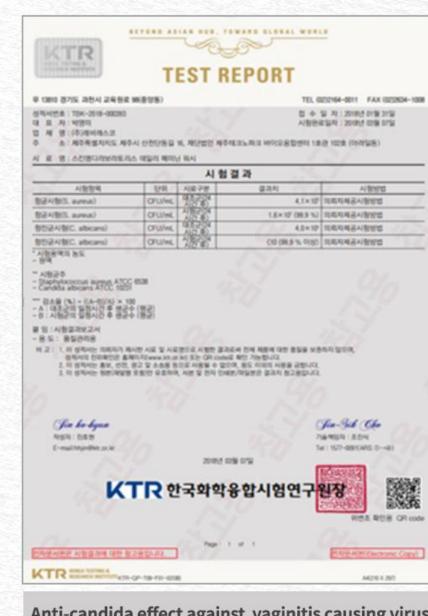

#### Anti-candida effect against vaginitis causing virus

Test Product: SkinMD Laboratories Daily Feminine Wash Revigent Test Agency: Korea Testing & Research Institute

Test Period: 2018. 01. 31-03. 05

Test Method: Measured the number of live germs after inoculating fungal fluid into product solution and leaving it at room temperature.