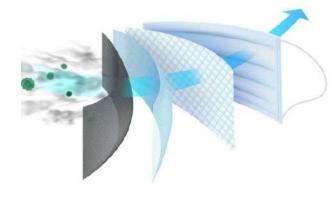

#### **100% POLYURTHANE OPEN-CLOSED CELL FOAM**

**OPEN CELL** 

Enhanced open cell structure for a more breathable and comfortable.

#### BIOWING OUT A CANDLE EXPERIEMENT

Open cell foams with air permeability and closed cell with high filter effect are applied to the polyurethane fabric to help prevent harmful substances while breathing comfortably.

AMAZON BEST SELLING MASK

**CLOSED CELL** 

any pollution.

Closed cell structure is dense enough to

insulate against air movement, preventing

OPEN-CLOSED LECHE MASK

#### WASHABLE & REUSABLE