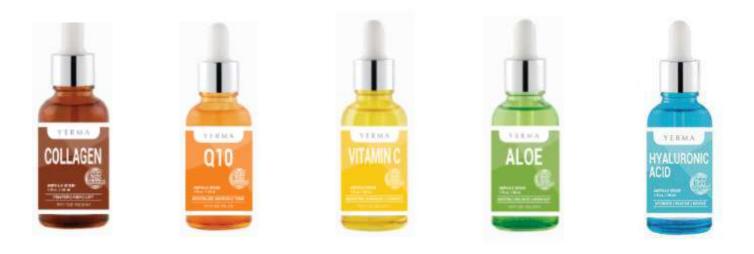

#### **YERMA Ampoule Serum**

- It is a essence serum providing your skin direct nutrition
- A high quality ampoule serum absorbs and provides immediate nutrition to the face
- It contains Collagen, Q10, Vitamin C, Aloe, Hyaluronic Acid so it keeps your skin clean and bright and makes your tired skin from daily life always healthy and clean.
- It provides soothing and elasticity to the skin.