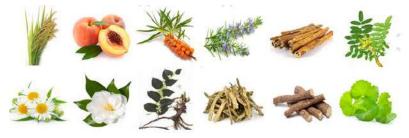

#### **Main Ingredients**

Licorice Extract

Centella Asiatica

Portulaca Extract

Plant extracts and moisture elements are included to provide hydration, nutrition, a protective layer to the skin

after

#### **Natural Extract included**

- Rosemarinus officinalis
- Matricaria recutita
- Camellia sinensis
- Centella asiatica
- Glycyrrhiza glabra
- Polygonum cuspidatum
- Scutellaria Baicalensis

**Cream type texture** 