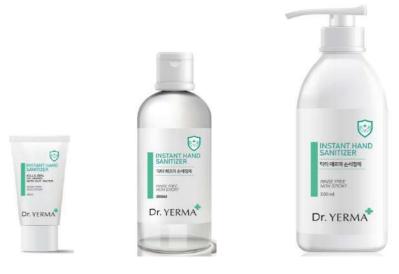

## **Dr. Yerma Instant Hand Sanitizer**

#### Dr. Yerma Instant Hand Sanitizer

- Kills 99% of Most Illness Causing Germs
- Over 70% of disease can be prevented in advance if our hand are clean.
- Removes germs simply without soap and water.
- As the alcohol evaporated, you can have fresh and neat feeling. And it keeps hand fresh without being sticky.
- Available in 50ml, 300ml, 500ml