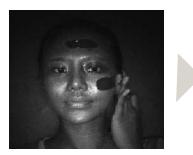

#### YERMA Sunblock Amazing Cream

Sunblock Cream Tube for Easy to Squeeze

Captured by UV Camera : More UV protection on darker space

#### **Product Description**

- Both UVA & UVB Protection
- Natural Extract and Moist-7 Complex protects the skin from the UV
- No White Cast
- Oil-Free
- SPF 50+ / PA++++

#### **Natural Extract included**

- Rosemarinus officinalis
- Matricaria recutita
- Camellia sinensis
- Centella asiatica
- Glycyrrhiza glabra
- Polygonum cuspidatum
- Scutellaria Baicalensis

**Cream type texture** 