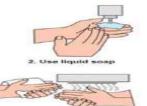

## Aqua Safe HAND SOAP

Aqua cleansing Hand Soap is made with botanical extracts that are mild and gentle for the skin.

- CLEAN HANDS: Tea Tree Essential Oil is well known for it's properties which help keep hands clean
- MOISTURIZED SKIN: Glycerin and other beneficial ingredients help keep hands feeling smooth and moisturized
- GENTLE & EFFECTIVE HAND SOAP: Gentle enough for every day use on all skin types. Moisturizing gently, washes away dirt and leaving your hand soft and smooth

#### Directions

Wet your hands with warm water. Apply soap. Lather your hands by rubbing them together with the soap. Lather the backs of your hands, between your fingers, and under your nails. Scrub your hands for at least 20 seconds.