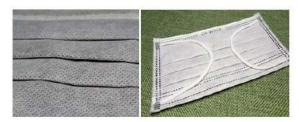

#### Fashion Mask for Bacterial Prevention

#### **100% POLYURTHANE OPEN-CLOSED CELL FOAM**

**OPEN CELL** 

Enhanced open cell structure for a more breathable and comfortable.

#### BIOWING OUT A CANDLE EXPERIEMENT

Open cell foams with air permeability and closed cell with high filter effect are applied to the polyurethane fabric to help prevent harmful substances while breathing comfortably.

AMAZON BEST SELLING MASK

**CLOSED CELL** 

any pollution.

Closed cell structure is dense enough to

insulate against air movement, preventing

OPEN-CLOSED LECHE MASK

#### WASHABLE & REUSABLE

### 4-Layer Filtration Material Mask

Size: 17.5x19.5 cm

- Made of 4-layer, non-woven fiber with soft and breathable fabric while providing the most effective protection.

- Guaranteed to be Hypoallergenic, non-toxic and suitable even for the most sensitive skin.
- Specially made with safe materials that have an unscented smell and has no chemical odor for your convenience and pleasurable usage.
- -. Poly Propylene / Meltblown Filter/ Spunbond / Nonwovens fabric
- -. 100% natural cotton
- -. filters bacteria, dust, viruses, sunscreen
- -. 100% imported PP fabric, waterproof, damp, safe for all skin types
- FDA, CE Certificate