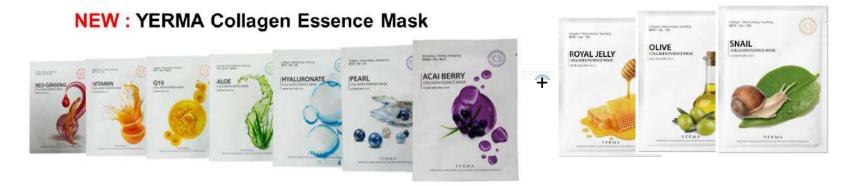

#### YERMA Collagen Mask Pack

#### **Products Description**

 A sheet mask infused with natural ingredient of Red Ginseng/Q10/Vitamin/ Aloe/Hyaluronate/Pearl/Acai Berry/Royal jelly/Olive/Snail that can detox and moisturize the skin

#### Collagen

- Contains Vitamin E and Collagen provide
   nutrition and make your skin healthy and bright
- Soothing & Elasticity

- No Paraben
- Cruelty Free