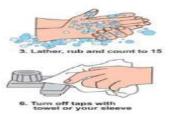

## Aqua Safe HAND SOAP

Aqua cleansing Hand Soap is made with botanical extracts that are mild and gentle for the skin.

- CLEAN HANDS: Tea Tree Essential Oil is well known for it's properties which help keep hands clean
- MOISTURIZED SKIN: Glycerin and other beneficial ingredients help keep hands feeling smooth and moisturized
- GENTLE & EFFECTIVE HAND SOAP: Gentle enough for every day use on all skin types. Moisturizing gently, washes away dirt and leaving your hand soft and smooth

#### Directions

Wet your hands with warm water. Apply soap. Lather your hands by rubbing them together with the soap. Lather the backs of your hands, between your fingers, and under your nails. Scrub your hands for at least 20 seconds.