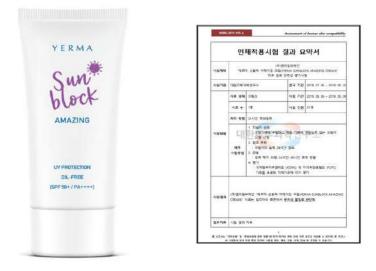

#### YERMA Sunblock Amazing Cream

Sunblock Cream Tube for Easy to Squeeze

Captured by UV Camera : More UV protection on darker space

#### **Product Description**

- Both UVA & UVB Protection
- Natural Extract and Moist-7 Complex protects the skin from the UV
- No White Cast
- Oil-Free
- SPF 50+ / PA++++

#### **Natural Extract included**

- Rosemarinus officinalis
- Matricaria recutita
- Camellia sinensis
- Centella asiatica
- Glycyrrhiza glabra
- Polygonum cuspidatum
- Scutellaria Baicalensis

**Cream type texture** 