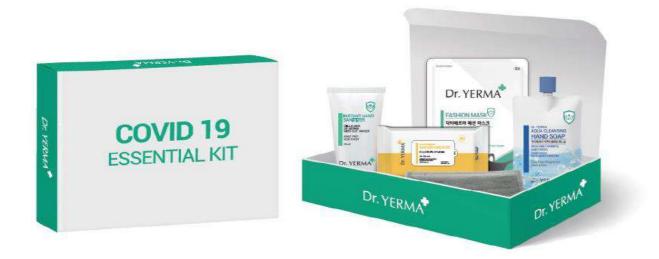

(1) Hand Sanitizer: Kills most illness causing germs without being sticky.

(2) Hand Soap : Tea Tree Liquid hand soap. Thoughtfully chosen ingredients with no paraben & phthalates

Hand Soap

(3)Sanitizer Towelettes : Disposable hand cleanser wet wipes

(4) 4-Layer Filtration Material : Made of 4-layer, non-woven fiber with soft and breathable fabric while providing the most effective protection.

(5) Fashion Mask : Blocks 99% of pollen even after being washed 5 times. Anti bacterial, UV protection.

They will be carried on compliant quart-sized box.

**Sanitizer Towelettes** 

4-Layer Filtration Material-Mask