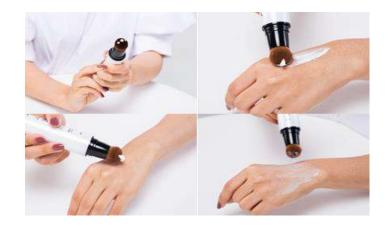

#### YERMA Magic Brightening Brush

#### Whitening Cream Brush Natural Essence Mixture In A Brush For Easy Use

#### **Product Description**

- Mixture of 12 natural ingredients moisturizes the skin
- Whitening & Wrinkle Care