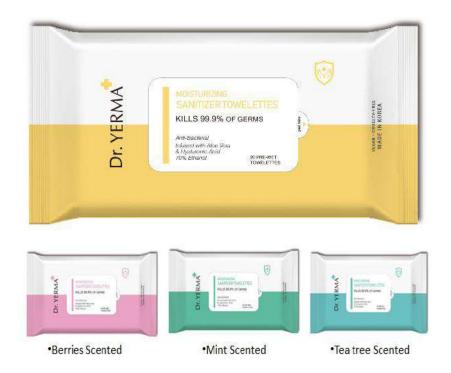

### Sanitizer Towelette - Lemon Scented

- Kills 99.9% of Most Illness Causing Germs but gentle on your hands
- Over 70% of disease can be prevented in advance if our hands are clean.
- Removes germs simply without soap and water.
- Pocket sized sanitizer towelettes will help your skin soft and refreshed without being sticky.
- Convenient travel pack with resealable flap that prevents wipes from drying out
- Berries, Tea tree, Mint scented available
- 20CT & 50CT available