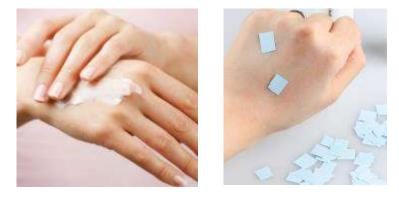

### 4-Layer Filtration Material Mask

Size: 17.5x19.5 cm

- Made of 4-layer, non-woven fiber with soft and breathable fabric while providing the most effective protection.

- Guaranteed to be Hypoallergenic, non-toxic and suitable even for the most sensitive skin.
- Specially made with safe materials that have an unscented smell and has no chemical odor for your convenience and pleasurable usage.
- -. Poly Propylene / Meltblown Filter/ Spunbond / Nonwovens fabric
- -. 100% natural cotton
- -. filters bacteria, dust, viruses, sunscreen
- -. 100% imported PP fabric, waterproof, damp, safe for all skin types
- FDA, CE Certificate