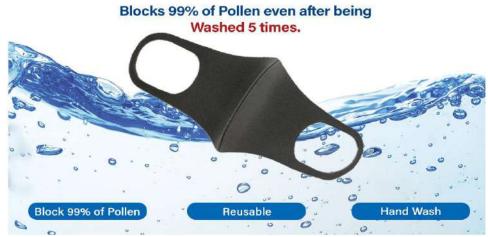

(4) 4-Layer Filtration Material : Made of 4-layer, non-woven fiber with soft and breathable fabric while providing the most effective protection.

(5) Fashion Mask : Blocks 99% of pollen even after being washed 5 times. Anti bacterial, UV protection.