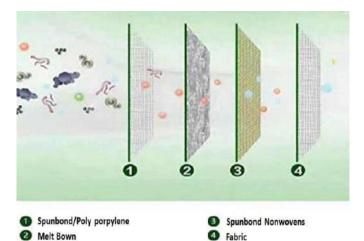

### 4-Layer Filtration Material Mask

Size: 17.5x19.5 cm

- Made of 4-layer, non-woven fiber with soft and breathable fabric while providing the most effective protection.

- Guaranteed to be Hypoallergenic, non-toxic and suitable even for the most sensitive skin.
- Specially made with safe materials that have an unscented smell and has no chemical odor for your convenience and pleasurable usage.
- -. Poly Propylene / Meltblown Filter/ Spunbond / Nonwovens fabric
- -. 100% natural cotton
- -. filters bacteria, dust, viruses, sunscreen
- -. 100% imported PP fabric, waterproof, damp, safe for all skin types
- FDA, CE Certificate