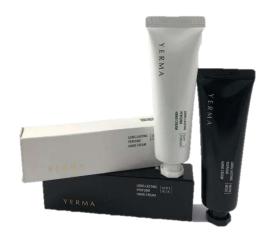

#### YERMA Long-Lasting Perfume Hand Cream

Yerma

#### Hand Cream for Moisturizing & Soft Hand

Long-Lasting Perfume For Healthy Hands White Must | Baby Powder

#### **Product Description**

- Minimizes the oiliness of the cream while hydrates hands
- Provides nutrition to hands, nails, and cuticle

#### **Main Ingredients**

Olive Oil

Argan Oil

Aloe Vera Extract

Argan oil, olive oil, and aloe vera extract provides a protection layer to keep the skin soft and hydrated