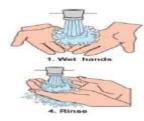

## Aqua Safe HAND SOAP

Aqua cleansing Hand Soap is made with botanical extracts that are mild and gentle for the skin.

- CLEAN HANDS: Tea Tree Essential Oil is well known for it's properties which help keep hands clean
- MOISTURIZED SKIN: Glycerin and other beneficial ingredients help keep hands feeling smooth and moisturized
- GENTLE & EFFECTIVE HAND SOAP: Gentle enough for every day use on all skin types. Moisturizing gently, washes away dirt and leaving your hand soft and smooth

#### Directions

Wet your hands with warm water. Apply soap. Lather your hands by rubbing them together with the soap. Lather the backs of your hands, between your fingers, and under your nails. Scrub your hands for at least 20 seconds.