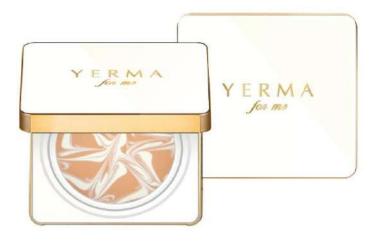

#### YERMA Amazing White Serum Pact

#### Water Drop Essence Marble Foundation

Ultra Lightweight Sebum Control Essence Pact

before

#### **Product Description**

- Unique essence with Water Droplet Formulation
- SPF 50 / PA++
- Whitening & Wrinkle Care