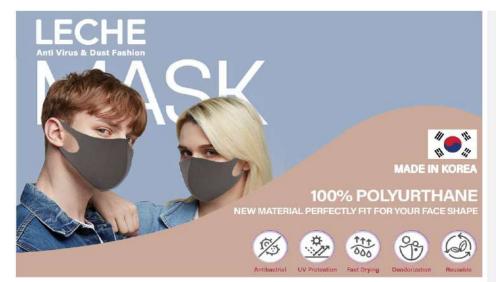

#### Fashion Mask for Bacterial Prevention

#### **100% POLYURTHANE OPEN-CLOSED CELL FOAM**

**OPEN CELL** 

Enhanced open cell structure for a more breathable and comfortable.

#### BIOWING OUT A CANDLE EXPERIEMENT

Open cell foams with air permeability and closed cell with high filter effect are applied to the polyurethane fabric to help prevent harmful substances while breathing comfortably.

AMAZON BEST SELLING MASK

**CLOSED CELL** 

any pollution.

Closed cell structure is dense enough to

insulate against air movement, preventing

OPEN-CLOSED LECHE MASK

#### WASHABLE & REUSABLE