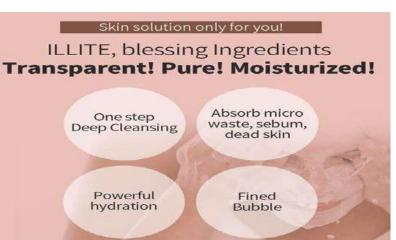

- An ILLITE, natural clay mineral defined as a porous mica mineral that adsorbs waste.
- Deep cleansing into pores with micro bubbles Moist, powerful moisturizer after use It helps to keep your skin clean, transparent and clear.
- Cleansing foam with illite ingredient is a strong cleanser.

#### Deep Cleansing with Illite Absorb dirt on your skins and pores

 SIE22
 Cumulated micro waste, sebum, dead skin in your pore!

 SIE22
 Helps micro waste, sebum, dead skin to be absorbed

 SIE22
 Make your Pores and skin surface Cleaned and moisturized