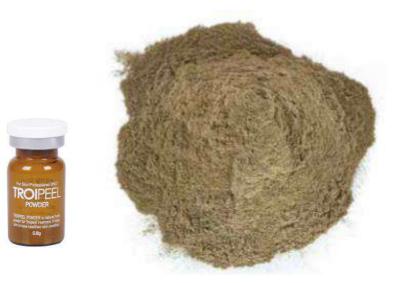

### TROIPEEL is

The safest and prescription skin resurfacing treatment

1. The regular size and shape through 7 times refinement Technology

Density and Hardness TROIPEEL herb needle is scientifically designed and made for the best effective

resurfacing treatment.

Finesse of the Powder

TROIPEEL herb needle has been refined for it's purity and finesse of the powder.

The core of TROIPEEL is 'organic calcium!(Powder)'

Key to Resurfacing treatment is Science behind the micro herb needles(Powder)

**TROIPEEL** is The safest and prescription skin resurfacing treatment around the world.

2. Organic Calcium Crystal

< Microscopic view of Organic Calcium >

It has the form of porous powder (needle structure) extracted from herbal medicine