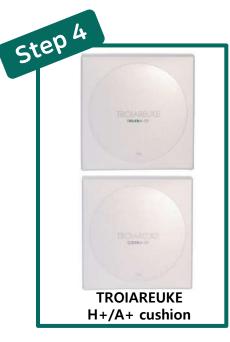

### Cushion H+\_15g [#21, #23, Refill]

SPF 50 + / PA ++++

Professional skin care make up cushion. Anti-aging formulated. Triple functional skin care, Anti-wrinkle, Whitening improvement, UVA/UVB protection. For dry skin.

### Cushion A+\_15g [#21, #23, Refill]

SPF50+ / PA ++++

Professional skin care make up cushion. Acsen skin formula. Triple functional skin care\_ Anti-wrinkle, Whitening improvement, UVA/UVB protection. For **combination and oily skin**.