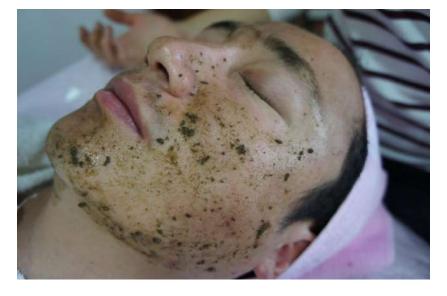

- <4 Step> TROIPEEL TREATMENT \_ Implant Organic Calcium Crystal
- **1. Intensive treatment: 0.8g TROIPEEL POWDER+ 2.5ml G&S Ampoule** The treatment delivers every 3~4weeks.
- **2. Soft treatment: 0.4g TROIPEEL POWDER + 2.5ml G&S Ampoule** The treatment delivers every week.