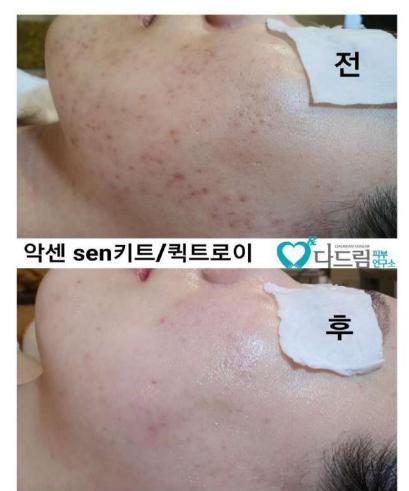

| SPF                                                                                          |                                                                                                        | routine         |
| Evening  | Do not<br>wash or<br>touch<br>the skin | Wash with cool water<br>(if necessary)<br>Spot Solution<br>AC Cream             | Oil Cut Cleanser<br>TOC Toner<br>Spot Solution<br>AC Cream                                   |                                                                                                        |                 |

### **Home Care: Product**









MK Universal Inc.





Aged & Wrinkle Skin



Hyper-pigmentation & Brightening



Acne Skin



Sensitive Skin









**TROIPEEL 2 time** 

**TROIPEEL 1 time** 







**ACNE Skin** 









라리후

**Pigmented Skin** 











**ACNE/Pore Skin** 











Scar/winkle Skin