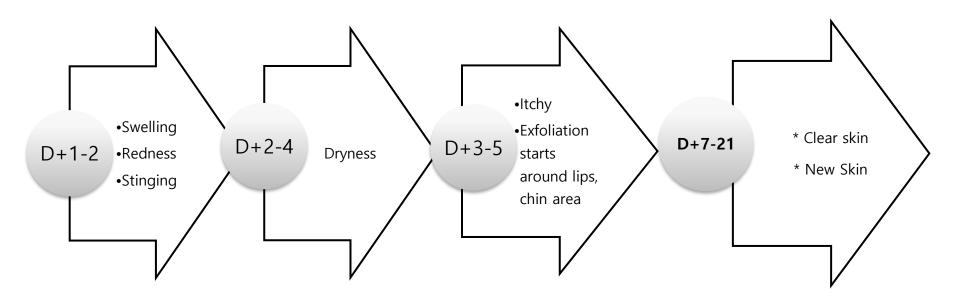

### **Customized Home care Product**

Recovery Kit H+: Dry& Age Skin

| Time     | Day 0                        | Day 1-2                                                                                 | Day 3                                                                      | Day 4 | Day 7                   |
|----------|------------------------------|-----------------------------------------------------------------------------------------|----------------------------------------------------------------------------|-------|-------------------------|
| Morning  | -                            | Wash with cool water (if necessary) Healing Cocktail Laser Cream BB Cream               |                                                                            |       |                         |
| Day time | Do not                       | Healing Cocktail<br>(when feel very dry)                                                | Healing Cocktail<br>(when feel very dry)<br>SPF                            |       | Usual skin care routine |
| Evening  | wash or<br>touch<br>the skin | Wash with cool water<br>(if necessary)<br>Healing Cocktail<br>AGT Hydro Essence as mask | PIT Cleansing Milk<br>Healing Cocktail<br>AGT Hydro Essence<br>Laser Cream |       |                         |