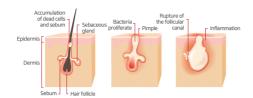

## What is Beautiful Skin?

ACNE SKIN purulent acne, excessive sebum

**Mela skin** Pigmentation, Dark spot

**Sensitive skin**Dryness, Irritability,
Redness

**Aging skin** Wrinkle, elasticity, sagging skin