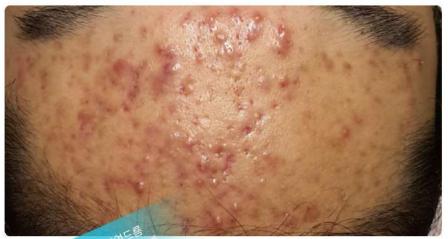

## Clinical Study

Acne prone, purulent acne, bumpy skin, hyperpigmentation, inflamed papules [Age: 29 / Product: ACSEN line / Show results in 6 weeks]

[Sensitive] ▶ Years of consistent skin redness and rosacea. Sensitive , dry skin. [Age: 24 / Product: ACSEN Recovery / Show result in 4 weeks]