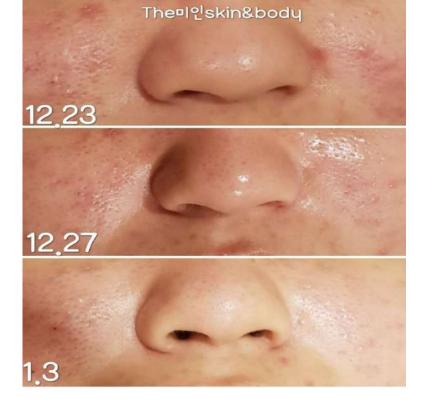

## Clinical Study

Acne prone, purulent acne, bumpy skin, hyperpigmentation, inflamed papules [Age: 29 / Product: ACSEN line / Show results in 6 weeks]

[Sensitive] ▶ Years of consistent skin redness and rosacea. Sensitive , dry skin. [Age: 24 / Product: ACSEN Recovery / Show result in 4 weeks]