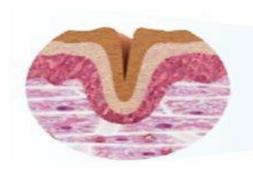

# **TROIPEEL** is Skin Resurfacing

### \*'Basal Layer':

This layer is at the bottom of the epidermis and is in contact with the dermis.

Nutrient supplements through capillaries in the dermis, causing cell division to produce and **proliferate epidermal cells**. Pigmentary cells that make <u>melanin</u>, a <u>pigment in the skin</u>, are present between the basement layers