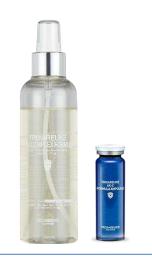

## 3. TROIPEEL Technical Sheet

| Name    | TROIPEEL Weapon Kit(Set)          | Category                | Herb Peeling                                                                |
|---------|-----------------------------------|-------------------------|-----------------------------------------------------------------------------|
| Price   | \$150.00                          | Size                    | TROIPEEL Powder: 0.8g*5ea TROIPEEL G&S Ampoule : 8ml*5ea Scoop *1ea         |
| Process | Blend Troipeel and G&S<br>Ampoule | Suggested<br>Skin Types | All Skin Type Acne Skin, Sensitive, Hyper-pigmentation, Aged & Wrinkle Skin |

#### - TROIPEEL Powder

Silica, Salvia Officinalis (Sage) Leaf Extract, Hamamelis Virginiana (Witch Hazel) Extract, Althaea Officinalis Root Extract, Spirulina Platensis Extract, Chamomilla Recutita (Matricaria) Flower Extract, Melissa Officinalis Leaf Extract, Trigonella Foenum-Graecum Seed Extract, Gaultheria Procumbens(Wintergreen) Leaf Extract

#### - G&S Ampoule

Gold, Tremella fuciformis (Mushroom) extract, 7 peptides complex(Acetyl hexapeptide-8, Copper tripeptide-1, Palmitoyl pentapeptide-4, Tripeptide-1, Palmitoyl tripeptide-1, Hexapeptide-9, Nonapeptide-1,)