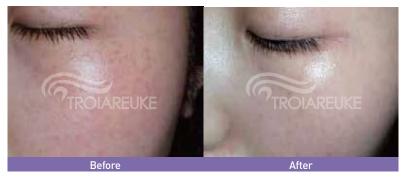

[Hyperpigmentation]

▶ Years of consistent skin redness and hyperpigmentation. Sensitive, hyperpigmentation skin. [Age: 32 / Product: H+ Cocktail / Show result in 8 weeks]

WECHAT : Goodtroi

FACEBOOK: @ILOVETROI