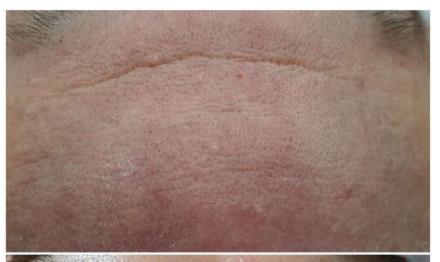

## Clinical Study

Acne prone, purulent acne, bumpy skin, hyperpigmentation, inflamed papules [Age: 29 / Product: ACSEN line / Show results in 6 weeks]

[Sensitive] ▶ Years of consistent skin redness and rosacea. Sensitive , dry skin. [Age: 24 / Product: ACSEN Recovery / Show result in 4 weeks]

[Hyperpigmentation]

▶ Years of consistent skin redness and hyperpigmentation. Sensitive, hyperpigmentation skin. [Age: 32 / Product: H+ Cocktail / Show result in 8 weeks]

WECHAT : Goodtroi

FACEBOOK: @ILOVETROI