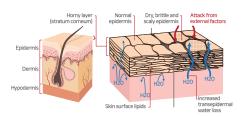

### Functions of the skin = Protection

Protective barrier against the external environment such as chemical or mechanical injuries or ultraviolet radiation and maintenance of homeostasis internally

### \*'Basal Layer':

This layer is at the bottom of the epidermis and is in contact with the dermis.

Nutrient supplements through capillaries in the dermis, causing cell division to produce and **proliferate epidermal cells**. Pigmentary cells that make <u>melanin</u>, a <u>pigment in the skin</u>, are present between the basement layers