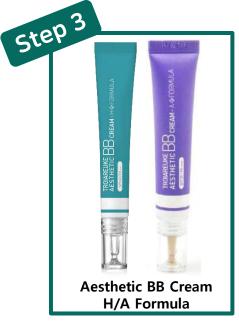

#### Aesthetic BB cream A+ Formula 15ml

SPE30 / PA +++

Skin care regeneration BB cream that possible to app\overline{\bar{y}} after facial treatment (laser, acid peel, peeling, MTS etc). Light coverage with light texture and perfect fit for oily skin type.

### Aesthetic BB cream H+ Formula\_15ml

SPF 40 / PA +-

Skin care regeneration BB cream that possible to app\overline{\bar{y}} after facial treatment (laser, acid peel, peeling, MTS etc). Centella Asiatica helps to recover and protect the skin from external factors. Adenosine makes the skin healthier and skin regeneration. For dry skin

Use dry cosmetic sponge apply to the skin. First use laser cream then using the Aesthetic BB cream H+ Formula. Also can mix Laser Cream and BB cream H+ then apply to the skin.

\* In this step should apply the cream quickly to reduce the pain.