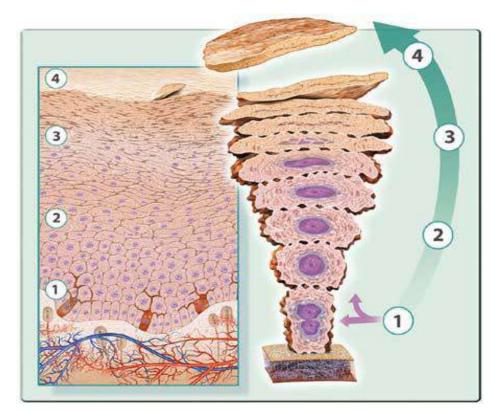

### \*'Basal Layer':

This layer is at the bottom of the epidermis and is in contact with the dermis.

Nutrient supplements through capillaries in the dermis, causing cell division to produce and **proliferate epidermal cells**. Pigmentary cells that make <u>melanin</u>, a <u>pigment in the skin</u>, are present between the basement layers

28 days Cell Turn Over Cycle