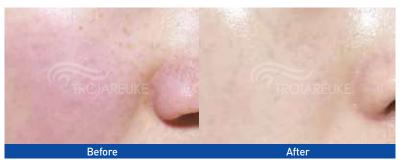

## Clinical Study

Acne prone, purulent acne, bumpy skin, hyperpigmentation, inflamed papules [Age: 29 / Product: ACSEN line / Show results in 6 weeks]

[Sensitive] ▶ Years of consistent skin redness and rosacea. Sensitive , dry skin. [Age: 24 / Product: ACSEN Recovery / Show result in 4 weeks]

[Hyperpigmentation]

▶ Years of consistent skin redness and hyperpigmentation. Sensitive, hyperpigmentation skin. [Age: 32 / Product: H+ Cocktail / Show result in 8 weeks]

WECHAT : Goodtroi

FACEBOOK: @ILOVETROI