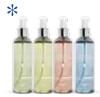

### H+ Cocktail Ampoule 200ml / 70ml

Personal prescription skin care Cocktail Ampoule toner for 4 different type of skin concerns. Skin care solution for Moisturizing (Sensitive skin), Radiance (Hyperpigmentation skin). Anti-aging (Wrinkle skin), Purifying (Acne prone skin).

Basically Anti-oxidant and moisturizing effect with Pinus densifloral leaf extract and herbal complex formulation meet 4 different ampoules depending on skin concerns. Green Moisturizing / Yellow Radiance / Red Anti-aging / Blue Purifying