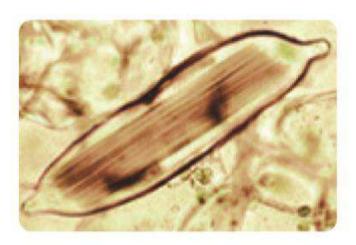

### TROIPEEL is

The safest and prescription skin resurfacing treatment

1. The regular size and shape through 7 times refinement Technology

Density and Hardness TROIPEEL herb needle is scientifically designed and made for the best effective

resurfacing treatment.

Finesse of the Powder

TROIPEEL herb needle has been refined for it's purity and finesse of the powder.

The core of TROIPEEL is 'organic calcium!(Powder)'

Key to Resurfacing treatment is Science behind the micro herb needles(Powder)

**TROIPEEL** is The safest and prescription skin resurfacing treatment around the world.

2. Organic Calcium Crystal

< Microscopic view of Organic Calcium >

It has the form of porous powder (needle structure) extracted from herbal medicine