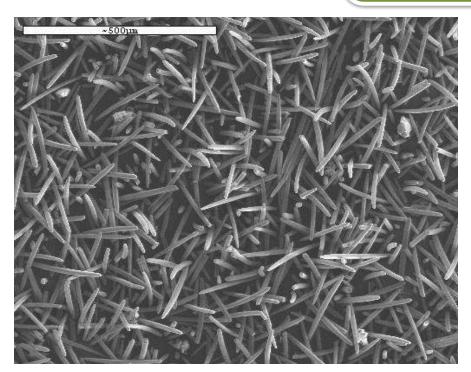

**TROIPEEL** is The safest and prescription skin resurfacing treatment around the world.

2. Organic Calcium Crystal

< Microscopic view of Organic Calcium >

It has the form of porous powder (needle structure) extracted from herbal medicine

Organic Calcium Crystal

It penetrates the skin and supplies oxygen and nutrients to induce skin regeneration and biodegrade within 48 ~ 72 hours.

## **TROIPEEL**

- High density in needles
- Regulated size and size