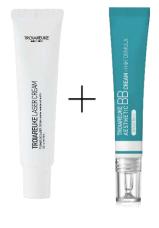

### Cell Energy Cream 500ml / 125ml

Professional cream for activating the cell energy. Galactomyces & Bifida extract provide regeneration and Anti-oxidant effect.

Ingredients Pinus densiflora leaf extract, Tremella fuciformis (Mushroom) extract, Galactomyces ferment filtrate,

#### Aesthetic BB cream A+ Formula 15ml

SPE30 / PA +++

Skin care regeneration BB cream that possible to app\overline{\bar{y}} after facial treatment (laser, acid peel, peeling, MTS etc). Light coverage with light texture and perfect fit for oily skin type.