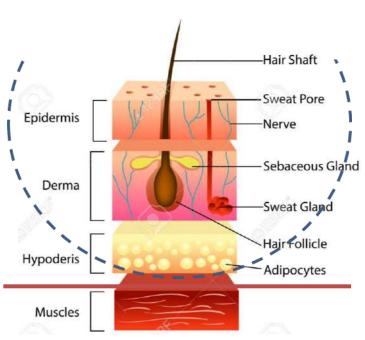

### Functions of the skin = Protection

Protective barrier against the external environment such as chemical or mechanical injuries or ultraviolet radiation and maintenance of homeostasis internally

### \*'Basal Layer':

This layer is at the bottom of the epidermis and is in contact with the dermis.

Nutrient supplements through capillaries in the dermis, causing cell division to produce and **proliferate epidermal cells**. Pigmentary cells that make <u>melanin</u>, a <u>pigment in the skin</u>, are present between the basement layers