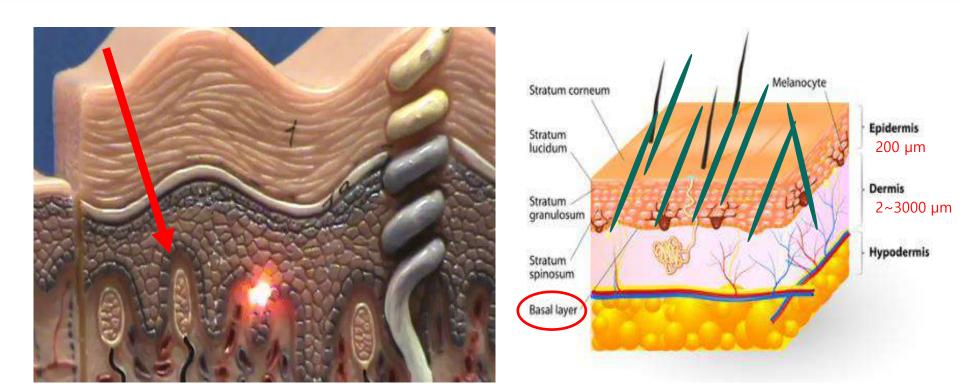

### **SEM microscopy**

\* /m (마이크로미터) : 1,000분의 1mm

Size of Skin Pore 20 ~ 50 μ**m** 

Size of Hair 50~70 μ**m** 

Up to 5 Organic Calcium Crystals (needle structure) is implanted in skin pores.

Troipeel Powders(Needle) penetrate into the Basal Layer.

# **TROIPEEL** is Skin Resurfacing

### \*'Basal Layer':

This layer is at the bottom of the epidermis and is in contact with the dermis.

Nutrient supplements through capillaries in the dermis, causing cell division to produce and **proliferate epidermal cells**. Pigmentary cells that make <u>melanin</u>, a <u>pigment in the skin</u>, are present between the basement layers