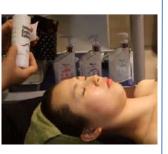

#### <0 Step> Prescription skin and consultation

Use Aroma Lymph Oil circulate lymph and release muscle.

<1 Step> Cleansing and Toning

**1. Cleansing: PIT Cleansing Milk**Use brush apply to the skin and wait 2 minutes

**2. Toning: Healing Cocktail** \_ Skin Complex Formula+ Green Ampoule Use cotton gently apply to the skin

<2 Step> Pre-Mask \_ A.G.T Hydro Essence

Use tow and half pump, using brush apply to the entire skin. Wait fro 8~10minutes and using cotton to remove.