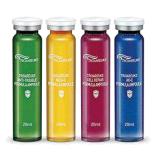

## **Chroma therapy**\_use light in the form of color to balance "energy" lacking from a person's body, whether it is on physical, emotional, spiritual, or mental levels.

Each color has it's own energy source. Through visible color, 4 ampoules provide emotional, psychological relaxation and help to rebalance the skin energy through light. Four different colors make skin to rebalance and recovers today's skin condition

### H+ Cocktail Ampoule 200ml / 70ml

Personal prescription skin care Cocktail Ampoule toner for 4 different type of skin concerns. Skin care solution for Moisturizing (Sensitive skin), Radiance (Hyperpigmentation skin). Anti-aging (Wrinkle skin), Purifying (Acne prone skin).

Basically Anti-oxidant and moisturizing effect with Pinus densifloral leaf extract and herbal complex formulation meet 4 different ampoules depending on skin concerns. Green Moisturizing / Yellow Radiance / Red Anti-aging / Blue Purifying