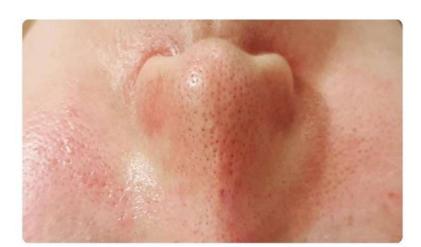

### **SEM microscopy**

\* /m (마이크로미터) : 1,000분의 1mm

Size of Skin Pore 20 ~ 50 μ**m** 

Size of Hair 50~70 μ**m** 

Up to 5 Organic Calcium Crystals (needle structure) is implanted in skin pores.

Troipeel Powders(Needle) penetrate into the Basal Layer.