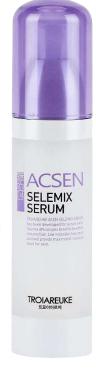

### Selemix Serum 100ml / 40ml

Professional serum for anti-bacteria and anti-inflammation. Selemix-An ingredient gives soothing - rebuilding effect. Specially formulated for ACSEN skin. Laboratory tested.

Ingredients Magnolia Kobus Bark Extract, Glycine Soja (Soybean) sprout Extract,

Hamamelis Virginiana (Witch Hazel) Water, Sophora Angustifolia Root Extract, Beta-Glucan

How to use Absorb to the skin softly.