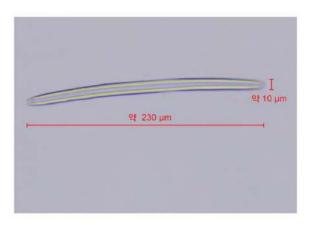

### TROIPEEL is

The safest and prescription skin resurfacing treatment

1. The regular size and shape through 7 times refinement Technology

Density and Hardness TROIPEEL herb needle is scientifically designed and made for the best effective

resurfacing treatment.

Finesse of the Powder

TROIPEEL herb needle has been refined for it's purity and finesse of the powder.

The core of TROIPEEL is 'organic calcium!(Powder)'

Key to Resurfacing treatment is Science behind the micro herb needles(Powder)