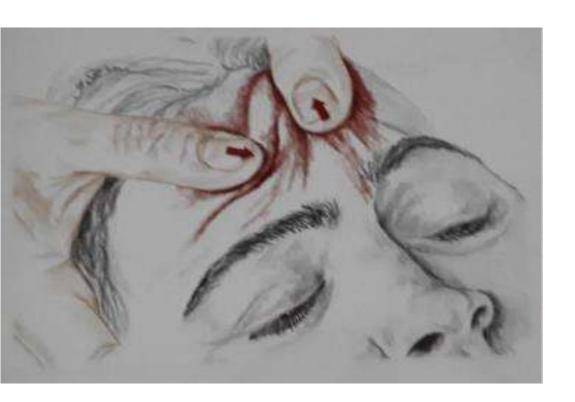

#### <0 Step> Prescription skin and consultation

Use Aroma Lymph Oil circulate lymph and release muscle.

<1 Step> Cleansing and Toning

**1. Cleansing: PIT Cleansing Milk**Use brush apply to the skin and wait 2 minutes

**2. Toning: Healing Cocktail** \_ Skin Complex Formula+ Green Ampoule Use cotton gently apply to the skin

<2 Step> Pre-Mask \_ A.G.T Hydro Essence

Use tow and half pump, using brush apply to the entire skin. Wait fro 8~10minutes and using cotton to remove.