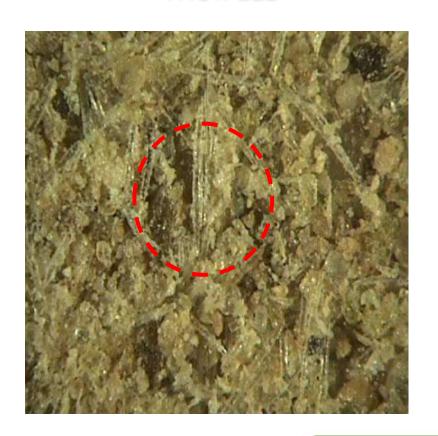

## 300 x Microscope

## **TROIPEEL**

- High density in needles
- Regulated size and size