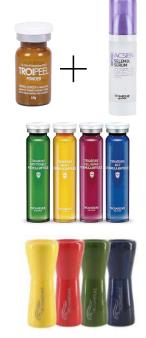

## 3. TROIPEEL Technical Sheet

| Name    | TROIPEEL Weapon Kit(Set)          | Category                | Herb Peeling                                                                |
|---------|-----------------------------------|-------------------------|-----------------------------------------------------------------------------|
| Price   | \$150.00                          | Size                    | TROIPEEL Powder: 0.8g*5ea TROIPEEL G&S Ampoule : 8ml*5ea Scoop *1ea         |
| Process | Blend Troipeel and G&S<br>Ampoule | Suggested<br>Skin Types | All Skin Type Acne Skin, Sensitive, Hyper-pigmentation, Aged & Wrinkle Skin |

#### - TROIPEEL Powder

Silica, Salvia Officinalis (Sage) Leaf Extract, Hamamelis Virginiana (Witch Hazel) Extract, Althaea Officinalis Root Extract, Spirulina Platensis Extract, Chamomilla Recutita (Matricaria) Flower Extract, Melissa Officinalis Leaf Extract, Trigonella Foenum-Graecum Seed Extract, Gaultheria Procumbens(Wintergreen) Leaf Extract

#### - G&S Ampoule

Gold, Tremella fuciformis (Mushroom) extract, 7 peptides complex(Acetyl hexapeptide-8, Copper tripeptide-1, Palmitoyl pentapeptide-4, Tripeptide-1, Palmitoyl tripeptide-1, Hexapeptide-9, Nonapeptide-1,)

# - TROIPEEL Resurfacing Treatment

**TROIPEEL is** The safest and prescription skin resurfacing treatment around the world.

<u>Customized Prescription solve skin problems:</u>

**G&S** Ampoule

TROIAREUKE 4 Ampoule

ACSEN Selemix Serum

TROIAREUKE 4 Porcelain