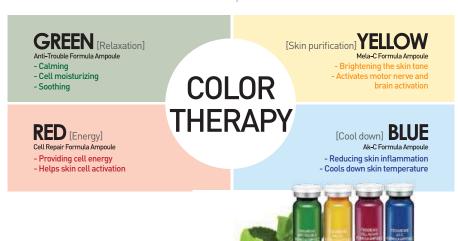

## **Chroma therapy**\_use light in the form of color to balance "energy" lacking from a person's body, whether it is on physical, emotional, spiritual, or mental levels.

Each color has it's own energy source. Through visible color, 4 ampoules provide emotional, psychological relaxation and help to rebalance the skin energy through light. Four different colors make skin to rebalance and recovers today's skin condition

Basically Anti-oxidant and moisturizing effect with Pinus densifloral leaf extract and herbal complex formulation meet 4 different ampoules depending on skin concerns. Green Moisturizing / Yellow Radiance / Red Anti-aging / Blue Purifying