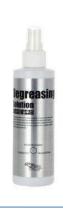

This step is to give the skin enough moisturizing. It helps the penetration of the Micro Hearbal Needles (organic-calcium) easily penertrated when doing the treatment.

<3 Step> Degreasing \_ TROIPEEL Degreasing Solution

Spray on the cotton pad and wipe the skin quickly. Before wiping the skin should tell the customer to hold the breath for few seconds.

\* The therapist should disinfect glass container, spoon and hand at this step.

Spray on the cotton pad and wipe the skin quickly. Before wiping the skin should tell the customer to hold the breath for few seconds.

\* The therapist should disinfect glass container, spoon and hand.at this step.