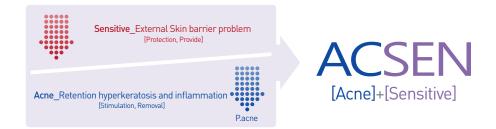

### **ACSEN** CONCEPT

It is a special line designed for acne & sensitive skin. ACSEN line provides personalized skin care routine from facial cleanser to make up.