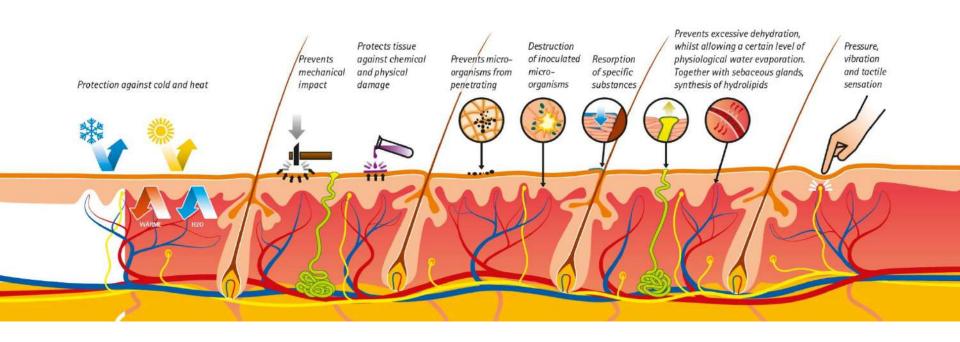

### Functions of the skin = Protection

Protective barrier against the external environment such as chemical or mechanical injuries or ultraviolet radiation and maintenance of homeostasis internally