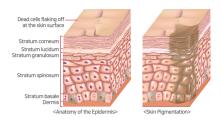

### **SEM microscopy**

\* /m (마이크로미터) : 1,000분의 1mm

Size of Skin Pore 20 ~ 50 μ**m** 

Size of Hair 50~70 μ**m** 

Up to 5 Organic Calcium Crystals (needle structure) is implanted in skin pores.

Troipeel Powders(Needle) penetrate into the Basal Layer.

### \*'Basal Layer':

This layer is at the bottom of the epidermis and is in contact with the dermis.

Nutrient supplements through capillaries in the dermis, causing cell division to produce and **proliferate epidermal cells**. Pigmentary cells that make <u>melanin</u>, a <u>pigment in the skin</u>, are present between the basement layers