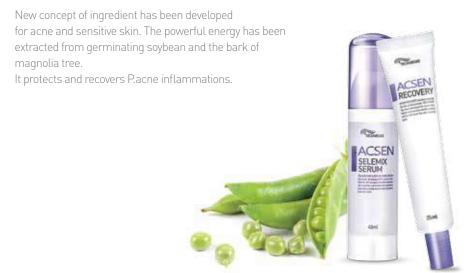

### Selemix Serum 100ml / 40ml

Professional serum for anti-bacteria and anti-inflammation. Selemix-An ingredient gives soothing - rebuilding effect. Specially formulated for ACSEN skin. Laboratory tested.

Ingredients Magnolia Kobus Bark Extract, Glycine Soja (Soybean) sprout Extract,

Hamamelis Virginiana (Witch Hazel) Water, Sophora Angustifolia Root Extract, Beta-Glucan

How to use Absorb to the skin softly.