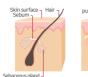

### \*'Basal Layer':

This layer is at the bottom of the epidermis and is in contact with the dermis.

Nutrient supplements through capillaries in the dermis, causing cell division to produce and **proliferate epidermal cells**. Pigmentary cells that make <u>melanin</u>, a <u>pigment in the skin</u>, are present between the basement layers

28 days Cell Turn Over Cycle