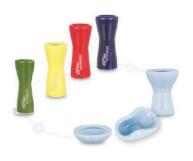

### TROIAREUKE Porcelain

Porcelain has 18 elements of skin molecules which help the penetration of the ingredients. Easiest way to massage skin. Uniform technique can be performed by aestheticians. Perfect curves of the porcelain allow one to feel professional touch of the hands. Easy to find the tensed and relieve muscle at once.