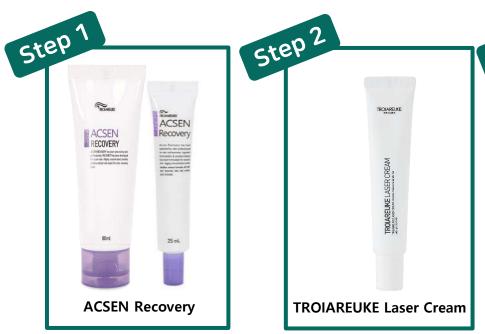

#### <0 Step> Prescription skin and consultation

Use Aroma Lymph Oil circulate lymph and release muscle.

<1 Step> Cleansing and Toning

**1. Cleansing: PIT Cleansing Milk**Use brush apply to the skin and wait 2 minutes

....

<5 Step> Second Mask \_ Blue cocktail

Wait fro 8~10minutes to soothes skin.

This step is to calm the skin and to give enough moisturizing.

After 10 minutes wipe off the skin.

<6 Step> Finishing treatment \_ TROIAREUKE Laser Cream and Aesthetic BB cream H+ Formula