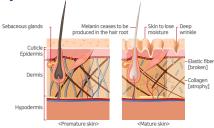

### \*'Basal Layer':

This layer is at the bottom of the epidermis and is in contact with the dermis.

Nutrient supplements through capillaries in the dermis, causing cell division to produce and **proliferate epidermal cells**. Pigmentary cells that make <u>melanin</u>, a <u>pigment in the skin</u>, are present between the basement layers