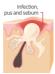

## What is Beautiful Skin?

ACNE SKIN purulent acne, excessive sebum

**Mela skin** Pigmentation, Dark spot

**Sensitive skin**Dryness, Irritability,
Redness

**Aging skin** Wrinkle, elasticity, sagging skin