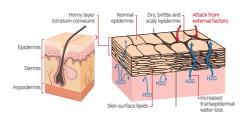

### Functions of the skin = Protection

Protective barrier against the external environment such as chemical or mechanical injuries or ultraviolet radiation and maintenance of homeostasis internally

### \*'Basal Layer':

This layer is at the bottom of the epidermis and is in contact with the dermis.

Nutrient supplements through capillaries in the dermis, causing cell division to produce and **proliferate epidermal cells**. Pigmentary cells that make <u>melanin</u>, a <u>pigment in the skin</u>, are present between the basement layers