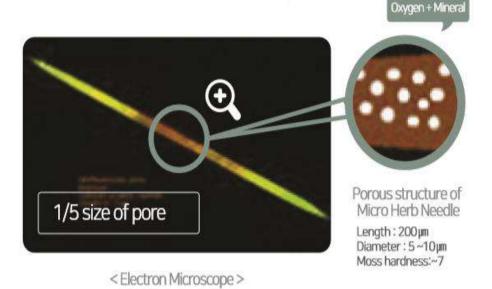

Organic Calcium Crystal

It penetrates the skin and supplies oxygen and nutrients to induce skin regeneration and biodegrade within 48 ~ 72 hours.

### **SEM microscopy**

\* /m (마이크로미터) : 1,000분의 1mm

Size of Skin Pore 20 ~ 50 μ**m** 

Size of Hair 50~70 μ**m** 

Up to 5 Organic Calcium Crystals (needle structure) is implanted in skin pores.

Troipeel Powders(Needle) penetrate into the Basal Layer.