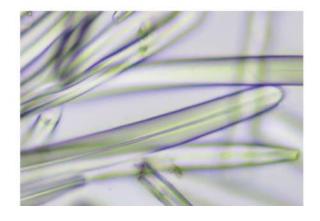

## 300 x Microscope

## **TROIPEEL**

- High density in needles
- Regulated size and size

## OTHER POWDER

- Mixed with other impurities
- Broken powders and size

## - Differentiation: TROIPEEL POWDER

All Micro herb powder has been Full penetrated

Difficult penetration
Powder lumps,
Pain during treatment

## - Differentiation: TROIPEEL POWDER

TROIPEEL

300 x Microscope