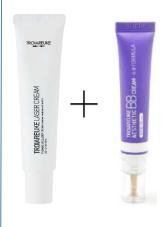

....

<5 Step> Second Mask \_ Blue cocktail

Wait fro 8~10minutes to soothes skin.

This step is to calm the skin and to give enough moisturizing.

After 10 minutes wipe off the skin.

<6 Step> Finishing treatment \_ TROIAREUKE Laser Cream and Aesthetic BB cream H+ Formula

Use dry cosmetic sponge apply to the skin. First use laser cream then using the Aesthetic BB cream H+ Formula. Also can mix Laser Cream and BB cream H+ then apply to the skin.

\* In this step should apply the cream quickly to reduce the pain.

<6 Step> Finishing treatment \_ Troipeel Laser Cream and Aesthetic BB cream A+ Formula

Use dry cosmetic sponge apply to the skin. First use laser cream then using the Aesthetic BB cream A+ Formula. Also can mix Laser Cream and Healing cream then apply to the skin.