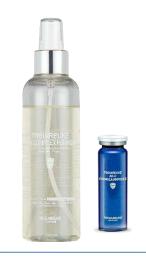

This step is to give the skin enough moisturizing. It helps the penetration of the Micro Hearbal Needles (organic-calcium) easily penertrated when doing the treatment.

<3 Step> Degreasing \_ TROIPEEL Degreasing Solution

Spray on the cotton pad and wipe the skin quickly. Before wiping the skin should tell the customer to hold the breath for few seconds.

\* The therapist should disinfect glass container, spoon and hand at this step.