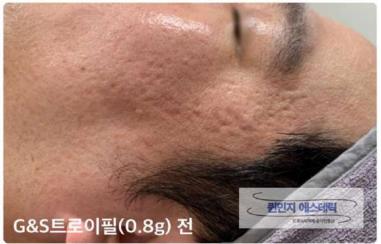

## Clinical Study

Acne prone, purulent acne, bumpy skin, hyperpigmentation, inflamed papules [Age: 29 / Product: ACSEN line / Show results in 6 weeks]

[Sensitive] ▶ Years of consistent skin redness and rosacea. Sensitive , dry skin. [Age: 24 / Product: ACSEN Recovery / Show result in 4 weeks]

[Hyperpigmentation]

▶ Years of consistent skin redness and hyperpigmentation. Sensitive, hyperpigmentation skin. [Age: 32 / Product: H+ Cocktail / Show result in 8 weeks]

WECHAT : Goodtroi

FACEBOOK: @ILOVETROI