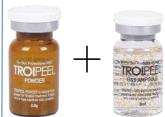

## 3. TROIPEEL Technical Sheet

| Name    | TROIPEEL Weapon Kit(Set)          | Category                | Herb Peeling                                                                |
|---------|-----------------------------------|-------------------------|-----------------------------------------------------------------------------|
| Price   | \$150.00                          | Size                    | TROIPEEL Powder: 0.8g*5ea TROIPEEL G&S Ampoule : 8ml*5ea Scoop *1ea         |
| Process | Blend Troipeel and G&S<br>Ampoule | Suggested<br>Skin Types | All Skin Type Acne Skin, Sensitive, Hyper-pigmentation, Aged & Wrinkle Skin |

#### - TROIPEEL Powder

Silica, Salvia Officinalis (Sage) Leaf Extract, Hamamelis Virginiana (Witch Hazel) Extract, Althaea Officinalis Root Extract, Spirulina Platensis Extract, Chamomilla Recutita (Matricaria) Flower Extract, Melissa Officinalis Leaf Extract, Trigonella Foenum-Graecum Seed Extract, Gaultheria Procumbens(Wintergreen) Leaf Extract

#### - G&S Ampoule

Gold, Tremella fuciformis (Mushroom) extract, 7 peptides complex(Acetyl hexapeptide-8, Copper tripeptide-1, Palmitoyl pentapeptide-4, Tripeptide-1, Palmitoyl tripeptide-1, Hexapeptide-9, Nonapeptide-1,)