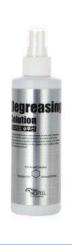

This step is to give the skin enough moisturizing. It helps the penetration of the Micro Hearbal Needles (organic-calcium) easily penertrated when doing the treatment.

<3 Step> Degreasing \_ TROIPEEL Degreasing Solution

Spray on the cotton pad and wipe the skin quickly. Before wiping the skin should tell the customer to hold the breath for few seconds.

\* The therapist should disinfect glass container, spoon and hand at this step.

Spray on the cotton pad and wipe the skin quickly. Before wiping the skin should tell the customer to hold the breath for few seconds.

\* The therapist should disinfect glass container, spoon and hand.at this step.