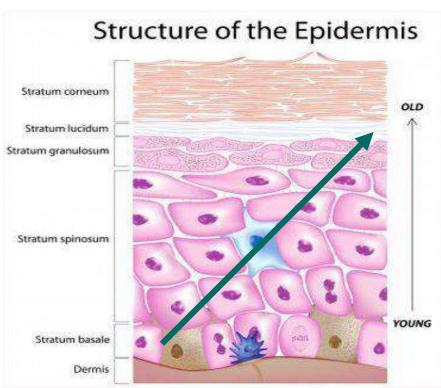

### **SEM microscopy**

\* /m (마이크로미터) : 1,000분의 1mm

Size of Skin Pore 20 ~ 50 μ**m** 

Size of Hair 50~70 μ**m** 

Up to 5 Organic Calcium Crystals (needle structure) is implanted in skin pores.

Troipeel Powders(Needle) penetrate into the Basal Layer.

### \*'Basal Layer':

This layer is at the bottom of the epidermis and is in contact with the dermis.

Nutrient supplements through capillaries in the dermis, causing cell division to produce and **proliferate epidermal cells**. Pigmentary cells that make <u>melanin</u>, a <u>pigment in the skin</u>, are present between the basement layers