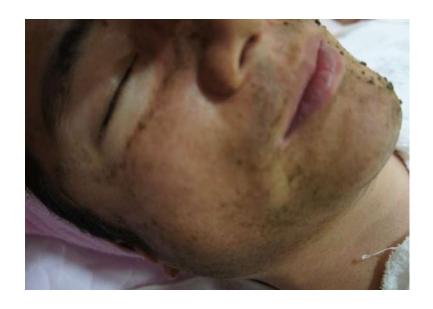

- <4 Step> TROIPEEL TREATMENT \_ Implant Organic Calcium Crystal
- **1. Intensive treatment: 0.8g TROIPEEL POWDER+ 2.5ml G&S Ampoule** The treatment delivers every 3~4weeks.
- **2. Soft treatment: 0.4g TROIPEEL POWDER + 2.5ml G&S Ampoule** The treatment delivers every week.

Use dry cosmetic sponge apply to the skin. First use laser cream then using the Aesthetic BB cream H+ Formula. Also can mix Laser Cream and BB cream H+ then apply to the skin.

\* In this step should apply the cream quickly to reduce the pain.