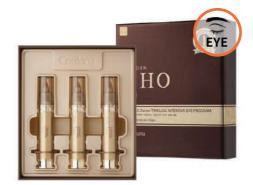

### RODIN SHO TIMELESS INTENSIVE EYE PROGRAM

### RODIN SHO RECOVERY TIMELESS EYE CREAM 10ml x 3e

ANTI-WRINKLE FUNCTION

#### Elastic Facial & Eye Care

The program provides an ideal synergistic effect to maintain skin elasticity, elasticizes wrinkles and delivers moisture and nutrition to make your skin healthy.