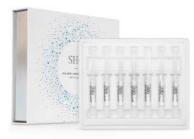

### SHO AQUA HYALURONIC AMPOULE MASK

27ml x 7ea Customized skin care : Moisturizing + Clear skin

Hyaluronic / Moisturizing / Cupra fabric The intensive moisturizing mask includes the hyaluronic acid that moisturizes and smooths dry and rough skin.

### SHO WRINKLE PEPTIDE AMPOULE MASK

27ml x 7ea

Customized skin care : Elasticity Improvement+ Moisturizing

### SHO AGING RED GINSENG AMPOULE MASK

27ml x 7ea

Customized skin care : Elasticity Improvement+ Red Ginseng Nutrition