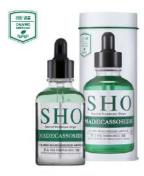

### SHO CALMING MADECASSOSIDE **AMPOULE 50ml**

Key Ingredient for Skin Barrier Care: Madecassoside

Madecassoside/Soothing/Highly Enriched Ampoule Provides a soothing effect to your sensitive skin and Cares for a skin barrier to make it healthy.

### SHO REAL BARRIER MADECASSOSIDE AMPOULE MASK

### 27ml x 7ea

Customized skin care: Soothing + Skin Protection

Madecassoside / Soothing / Cupra Fabric The prestigious herbal medicinal ingredients such as Red ginseng, Mulberry root, Licorice, Pleuropterus multiflorus etc. nourish your skin to make an ideal skin condition and help your skin keep healthy and glowing.