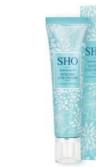

### SHO ROSE PETAL BLOOMING **GEL CREAM 55g**

SHO

### ANTI-WRINKLE FUNCTION

Moisturizing / Moisturizing capsule The rose water and capsule delivers moisture and nutrition to moisturize your skin and give skin a soft texture.