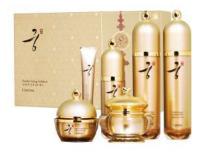

### **RODIN GUNG GOHEUN 6 set**

ANTI-WRINKLE FUNCTION

RODIN GUNG GOHEUN SKIN 125ml RODIN GUNG GOHEUN LOTION 125ml RODIN GUNG GOHEUN ESSENCE 50ml RODIN GUNG GOHEUN EYE CREAM 20ml RODIN GUNG GOHEUN CREAM 50ml RODIN GUNG GOHEUN PREMIUM CREAM 55ml (SAMPLE)ESSENCE30ml EYE CREAM10g PREMIUM CREAM 30ml

### Premium Herbal Medicinal set

6 piece set that improves elasticity and wrinkles to care for moist and glowing skin with prestigious oriental plant ingredients.