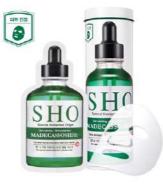

### SHO CALMING MADECASSOSIDE **AMPOULE 50ml**

Key Ingredient for Skin Barrier Care: Madecassoside

Madecassoside/Soothing/Highly Enriched Ampoule Provides a soothing effect to your sensitive skin and Cares for a skin barrier to make it healthy.