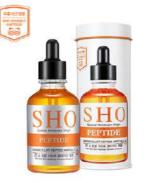

### SHO WRINKLE LIFT PEPTIDE AMPOULE 50ml

The most ideal ingredient for elastic skin : Peptide

Peptide / Elasticity Improvement Highly Enriched Ampoule / Anti-wrinkle

The ampoule includes Acetyl Hexapeptide-8, Hydrolyzed Collagen and Hydrolyzed Elastin that help make smooth and healthy skin.