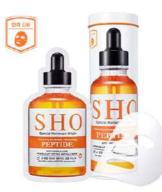

### SHO WRINKLE PEPTIDE AMPOULE MASK

27ml x 7ea

Customized skin care : Elasticity Improvement+ Moisturizing

### Peptide / Anti-wrinkle / Cupra Fabric

Marine originated collagen composite moisturizes and elasticizes for your skin. Adenosine that includes anti-wrinkle functional ingredient helps reduce wrinkles on your skin.