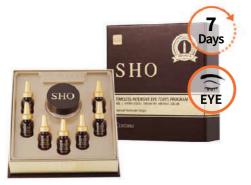

### RODIN SHO TIMELESS 7DAYS PROGRAM

RODIN SHO RECOVERY TIMELESS AMPOULE 2ml x 7ea RODIN SHO CREAM 15ml

ANTI-WRINKLE FUNCTION

### **7DAYS INTENSIVE PROGRAM**

The active ingredients of cream and ampoule gives an excellent moisturizing effect to keep oil  $\cdot$  water balance.