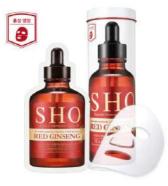

### SHO WRINKLE LIFT PEPTIDE AMPOULE 50ml

The most ideal ingredient for healthy skin: Red Ginseng

Red Ginseng / Nourishing ampoule Highly Enriched Ampoule

The highly enriched ampoule that includes 42% red ginseng extract supplies intensive nutrition to make your skin healthy and glow.

### SHO AGING RED GINSENG AMPOULE MASK

27ml x 7ea

Customized skin care : Elasticity Improvement+ Red Ginseng Nutrition

### Red Ginseng / Nourishing / Cupra Fabric

Prestigious herbal medicinal ingredients such as Red ginseng, Mulberry root, Licorice, Pleuropterus multiflorus etc. nourish your skin to make an ideal skin condition and help your skin keep healthy and glowing.