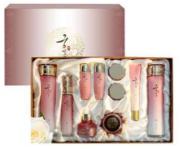

### SHO BEAULIANT GOGEUM 7 set

#### ANTI-WRINKLE FUNCTION

SHO BEAULIANT GOGEUM SKIN 150ml SHO BEAULIANT GOGEUM AMPOULE 30ml SHO BEAULIANT GOGEUM LOTION 150ml SHO BEAULIANT GOGEUM ESSENCE 50ml SHO BEAULIANT GOGEUM EYE CREAM 30g SHO BEAULIANT GOGEUM DAY CREAM 60g SHO BEAULIANT GOGEUM NIGHT CREAM 60g

#### White Truffle / Wrinkle Improvement

Anti-wrinkle 7 piece set that delivers deep nutrition to your skin with prestigious white truffle.