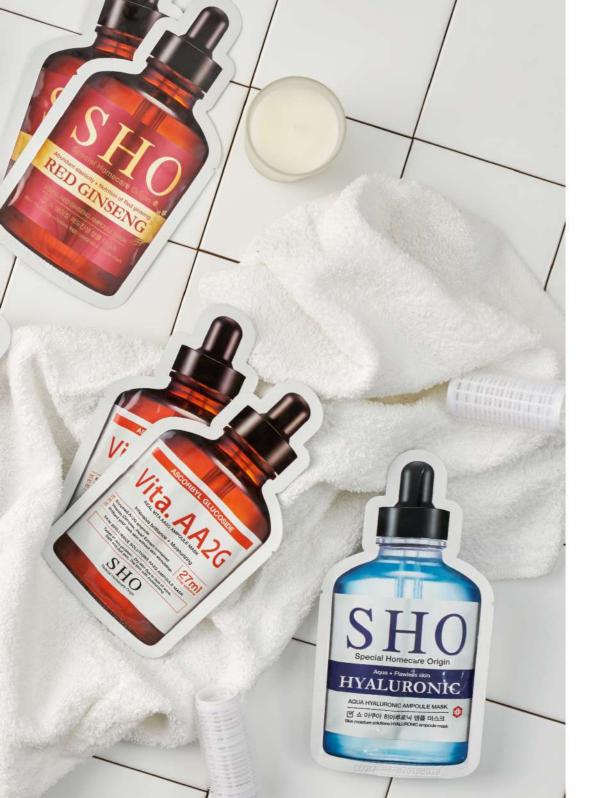

### SHO AQUA HYALURONIC AMPOULE 50ml

The most ideal ingredient for moisturizing skin : Hyaluronic

Hyaluronic / Moisturizing / Highly Enriched Ampoule The ampoule includes Hyaluronic acid that moisturizes and keeps moisture of tired and dry skin for a long time from the external environment.

### SHO AQUA HYALURONIC AMPOULE MASK

27ml x 7ea Customized skin care : Moisturizing + Clear skin

Hyaluronic / Moisturizing / Cupra fabric The intensive moisturizing mask includes the hyaluronic acid that moisturizes and smooths dry and rough skin.

### SHO REAL VITA. AA2G AMPOULE 50ml

The most ideal ingredient for dark and dull skin : AA2G

AA2G / Brightening / Highly Enriched Ampoule The ampoule includes pure vitamin C and vitamin C d erivatives that help make your dull skin radiant and bright.

### SHO WRINKLE LIFT PEPTIDE AMPOULE 50ml

The most ideal ingredient for healthy skin: Red Ginseng

Red Ginseng / Nourishing ampoule Highly Enriched Ampoule

The highly enriched ampoule that includes 42% red ginseng extract supplies intensive nutrition to make your skin healthy and glow.

### SHO AGING RED GINSENG AMPOULE MASK

27ml x 7ea

Customized skin care : Elasticity Improvement+ Red Ginseng Nutrition