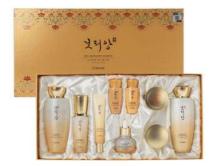

### **GUNGSEOLYEON YUNSEOL 6 set**

### ANTI-WRINKLE FUNCTION

GUNGSEOLYEON YUNSEOL SKIN 150ml GUNGSEOLYEON YUNSEOL AMPOULE 40ml GUNGSEOLYEON YUNSEOL LOTION 150ml GUNGSEOLYEON YUNSEOL ESSENCE 55ml GUNGSEOLYEON YUNSEOL EYE CREAM 30g GUNGSEOLYEON YUNSEOL CREAM 50g (Sample)Skin 30mlX2ea Cream 15gX2ea

Herbal Medicinal Ingredient / Elasticity Improvement

GUNGSEOLYEON YUNSEOL 6 piece set that includes herbal medicinal ingredients made carefully provides nutrition and moisture for rough skin.