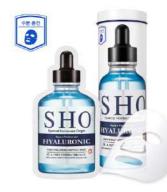

### SHO AQUA HYALURONIC AMPOULE 50ml

The most ideal ingredient for moisturizing skin : Hyaluronic

Hyaluronic / Moisturizing / Highly Enriched Ampoule The ampoule includes Hyaluronic acid that moisturizes and keeps moisture of tired and dry skin for a long time from the external environment.

### SHO AQUA HYALURONIC AMPOULE MASK

27ml x 7ea Customized skin care : Moisturizing + Clear skin

Hyaluronic / Moisturizing / Cupra fabric The intensive moisturizing mask includes the hyaluronic acid that moisturizes and smooths dry and rough skin.