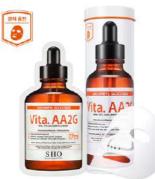

### SHO REAL VITA. AA2G AMPOULE 50ml

The most ideal ingredient for dark and dull skin : AA2G

AA2G / Brightening / Highly Enriched Ampoule The ampoule includes pure vitamin C and vitamin C d erivatives that help make your dull skin radiant and bright.

### SHO REAL VITA. AA2G AMPOULE MASK

### 27ml x 7ea

Customized skin care : Skin radiance + Moisturizing

#### AA2G / Brightening / Cupra fabric The mask includes vitamin C derivatives that help your dark and dull skin appear clearer and brighter.