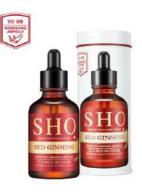

### SHO WRINKLE LIFT PEPTIDE AMPOULE 50ml

The most ideal ingredient for healthy skin: Red Ginseng

Red Ginseng / Nourishing ampoule Highly Enriched Ampoule

The highly enriched ampoule that includes 42% red ginseng extract supplies intensive nutrition to make your skin healthy and glow.