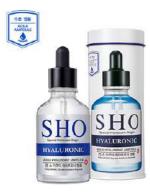

### SHO AQUA HYALURONIC AMPOULE 50ml

The most ideal ingredient for moisturizing skin : Hyaluronic

Hyaluronic / Moisturizing / Highly Enriched Ampoule The ampoule includes Hyaluronic acid that moisturizes and keeps moisture of tired and dry skin for a long time from the external environment.

### SHO AQUA HYALURONIC AMPOULE MASK

27ml x 7ea Customized skin care : Moisturizing + Clear skin

Hyaluronic / Moisturizing / Cupra fabric The intensive moisturizing mask includes the hyaluronic acid that moisturizes and smooths dry and rough skin.