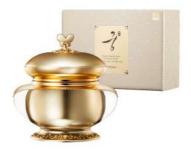

### RODIN GUNG GOHEUN PREMIUM CREAM 55ml

Natural Jade Beauty Massager

ANTI-WRINKLE FUNCTION

**Premium Herbal Medicinal Cream / Massager** Cares for loss of skin elasticity effectively with the massager set that consists of a high quality premium cream and a natural jade.