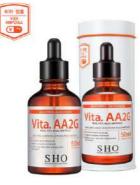

### SHO REAL VITA. AA2G AMPOULE 50ml

The most ideal ingredient for dark and dull skin : AA2G

AA2G / Brightening / Highly Enriched Ampoule The ampoule includes pure vitamin C and vitamin C d erivatives that help make your dull skin radiant and bright.