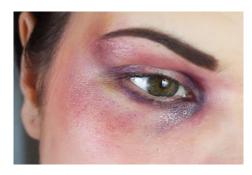

#### What are the obvious & realistic skin concerns?

bruise / dark circle / skin trouble(including acne)

#### Vitamin K Dr+Petit Cream : Bruise, Dark circles(Eye bags), Sunburn

- Vitamin K complex with fast absorption
- Panthenol and Allantoin with skin protection