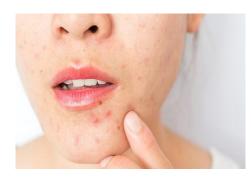

#### What are the obvious & realistic skin concerns?

bruise / dark circle / skin trouble(including acne)

# Tea Tree Spot Patch: acne, skin troubles

- Salicylic acid gets rid of skin troubles
- Tea tree oil soothes my skin