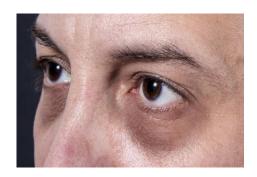

#### What are the obvious & realistic skin concerns?

bruise / dark circle / skin trouble(including acne)

#### Vitamin K Dr+Petit Cream : Bruise, Dark circles(Eye bags), Sunburn

- Vitamin K complex with fast absorption
- Panthenol and Allantoin with skin protection