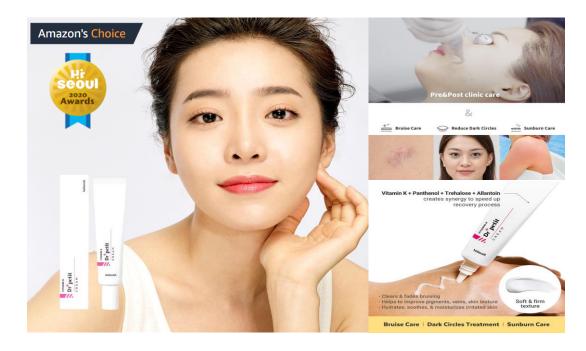

#### Vitamin K Dr+Petit Cream : Bruise, Dark circles(Eye bags), Sunburn

- Vitamin K complex with fast absorption
- Panthenol and Allantoin with skin protection

# hellocell<sub>®</sub>

- Definition of Derma Cosmetics by hellocell
  - 1) Mild ingredients
  - All products EU CPNP certified & approved from 8 countries
  - European Skin Patch Test certified
  - 2) Improve skin recovery functions faster & Optimum mixture for proactive protection to maintain healthy skin
  - Cooperate with doctors, certified customized cosmetics specialists, and others
  - Customized prescription for each product, such as patented ingredient Ectoin, vitamin K, salicylic acid, etc.
  - 3) Collaboration with dermatology professionals
  - Strategic collaboration with "Doctor Petit," a nationwide skin clinic network