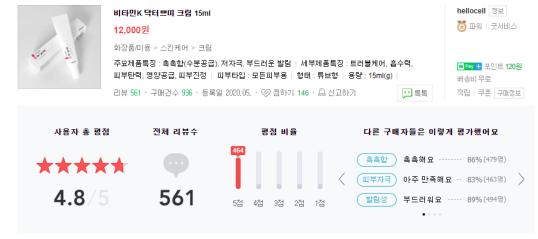

#### Vitamin K Dr+Petit Cream : Bruise, Dark circles(Eye bags), Sunburn

- Vitamin K complex with fast absorption
- Panthenol and Allantoin with skin protection

## Very Positive Consumers' Feedback

쇼핑

amazon

amazon

Also how thin it is and its adhesion are satisfying indeed.

And it is so affordable, less than 5 bucks for 30 patches. I LOVE IT!!!

High consumer satisfaction & positive feedback based on superior product quality