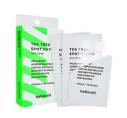

# Tea Tree Spot Patch: acne, skin troubles

- Salicylic acid gets rid of skin troubles
- Tea tree oil soothes my skin