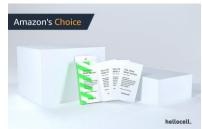

## Very Positive Consumers' Feedback

쇼핑

amazon

amazon

Also how thin it is and its adhesion are satisfying indeed.

And it is so affordable, less than 5 bucks for 30 patches. I LOVE IT!!!

High consumer satisfaction & positive feedback based on superior product quality

Amazon US "Amazon's choice" (Tea Tree Spot Patch, Vitamin K Dr+Petit Cream)

**CEO** 

Lee, Bong Keun

- Rice University, MBA (Marketing)
- Yonsei University, Bachelor (Economics)
- Sales VP of L&P Cosmetics ("Mediheal")
- Global Retail Team Leader of Cheil Worldwide
- Maniging Director of Cheil Malaysia
- Sales representative of IBM Korea