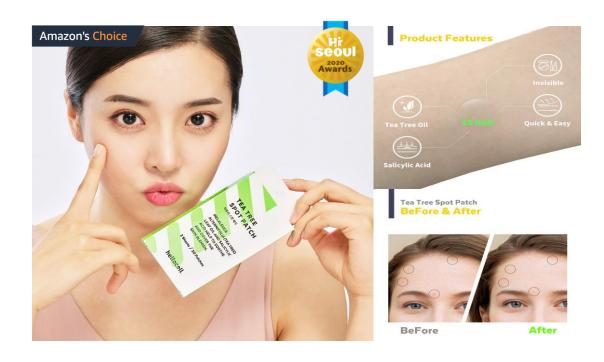

# Tea Tree Spot Patch: acne, skin troubles

- Salicylic acid gets rid of skin troubles
- Tea tree oil soothes my skin

## Very Positive Consumers' Feedback

쇼핑

amazon

amazon

Also how thin it is and its adhesion are satisfying indeed.

And it is so affordable, less than 5 bucks for 30 patches. I LOVE IT!!!

High consumer satisfaction & positive feedback based on superior product quality

Amazon US "Amazon's choice" (Tea Tree Spot Patch, Vitamin K Dr+Petit Cream)

**CEO** 

Lee, Bong Keun

- Rice University, MBA (Marketing)
- Yonsei University, Bachelor (Economics)
- Sales VP of L&P Cosmetics ("Mediheal")
- Global Retail Team Leader of Cheil Worldwide
- Maniging Director of Cheil Malaysia
- Sales representative of IBM Korea