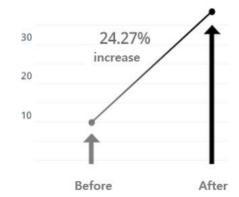

# After 4 weeks it is proven to improve your skin moisture level

When AMF Water Wrap product is used for 4 weeks the moisture in the skin increased by 24.27%