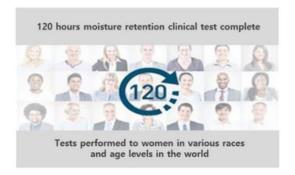

#### **Moisture Wrapping System**

What is AMF(Artificial Moisturizing Factor)? (Patent Application Serial No. 10-2014-0058013)

It is a complex nano particle certified for 120 hours moisture evaporation wrapping effect confirmed by IRSI, a US medicine and cosmetics clinical test agency. It is Ultru's unique technology that replaces natural hydration elements for determining moisture continuity.

#### 120 hours hydration effect verified

Moisture of AMP Water Wrap is sustained after the use of product