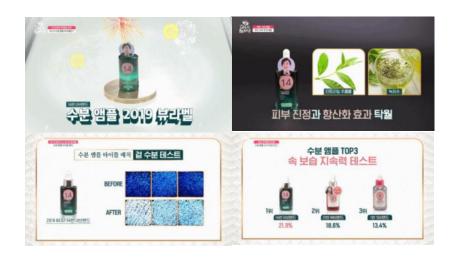

#### 120 hours hydration effect verified

Moisture of AMP Water Wrap is sustained after the use of product

# After 4 weeks it is proven to improve your skin moisture level

When AMF Water Wrap product is used for 4 weeks the moisture in the skin increased by 24.27%