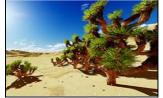

#### A. Resurrection plant extract for skin stress

Strong vitality that revives with one drop of water

Rose of Jericho is a 'resurrection plant' of a desert enduring extreme climate for thousands of years.

#### Resurrection plant?

Surviving in the desert in the extreme dryness and its miraculous moisture.

#### B. Excellent moisture absorption in the extremely dry condition of the desert (Desert Blend Complex)

Evening primrose root extract Desert sand verbena leaf extract

Agave stem extract

Joshua tree root extract

Cactus extract

Candlewood stem extract