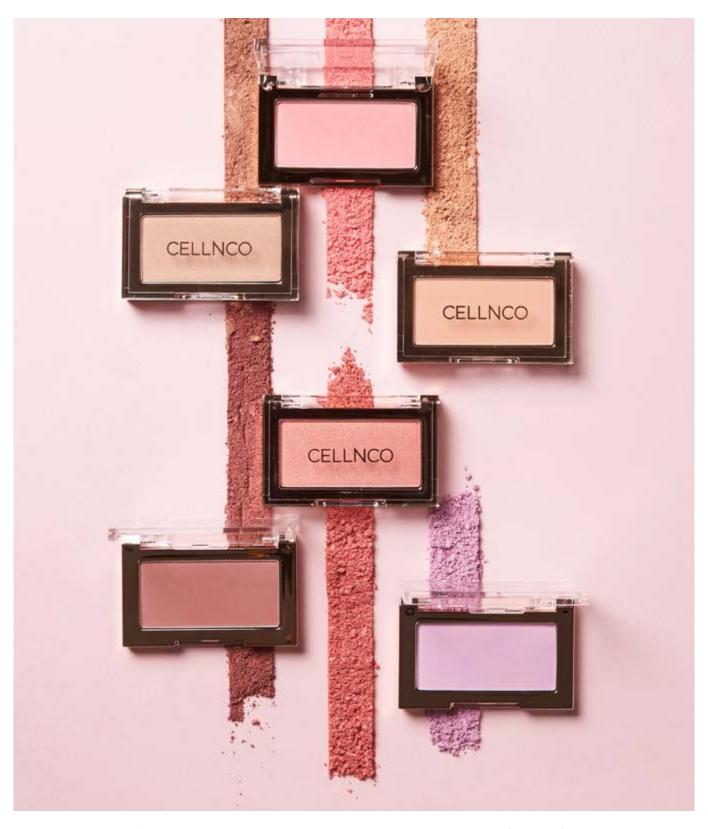

## a variety of beautiful colors crushed cheeks

A velvety powder blusher that provides a natural-looking shade to flatter any skin tone. The silky, superfine pigments allow soft with instant results.

Chic Pastels 4.5g

01 Dreaming Violet 02 Pink Lemonade 03 Vanilla Peach 04 Golden Sunset 05 Rush Bronze 06 Tonight Rose