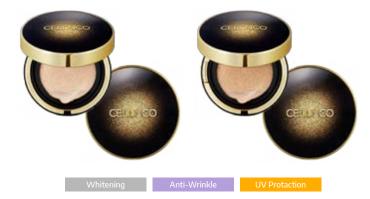

## Hydrates with a non-greasy finish, helping skin look young

Delivers instantly flawless looking skin by softening imperfections and minimizing the appearance of wrinkles.

The gold star finish transforms the cushion into

Ampoule Cushion 15g 21 Light Beige 23 Natural Beige