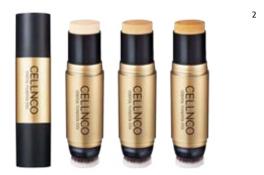

## Moisturizing stick foundation with perfect skin cover

The brush is easy and perfect without special techniques. To help you make the base cover A foundation stick with smooth skin expression.

- 1 Essential Foundation Stick 8g
  - 13 Cream Beige
  - 23 Natural Beige 25 Dark Beige
- 2 Essential Foundation Stick (Essence Core Type) 10g 21 Blooming Beige