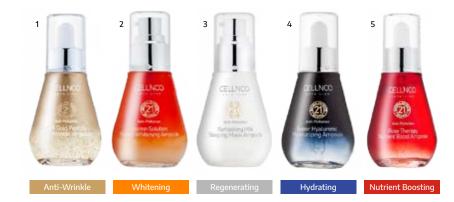

## Choose an ampoule for your specific skin trouble

Botoline Solution combines 21 natural ingredients to help boost skin hydration and protect against harmful pollutants.

- 1 Botoline 24K Gold Peptide Anti-Wrinkle Ampoule 50ml
- 2 Botoline Vitamin Solution Radiant Whitening Ampoule 50ml
- Botoline Refreshing Milk Sleeping Mask Ampoule 50ml
- 4 Botoline Super Hyaluronic Moisturizing Ampoule 50ml
- 5 Botoline Rose Therapy Nutrient Boost Ampoule 50ml