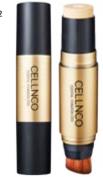

## Moisturizing stick foundation with perfect skin cover

The brush is easy and perfect without special techniques. To help you make the base cover A foundation stick with smooth skin expression.

- 1 Essential Foundation Stick 8g
  - 13 Cream Beige
  - 23 Natural Beige 25 Dark Beige
- 2 Essential Foundation Stick (Essence Core Type) 10g 21 Blooming Beige