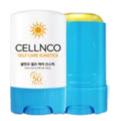

## Daily UV protection for all seasons

An invisible, non-sticky Sunstick formulated to protect against harmful UVA and UVB rays. Easy role on application makes it ideal

Self Care Sun Stick 22g (SPF 50+, PA ++++)