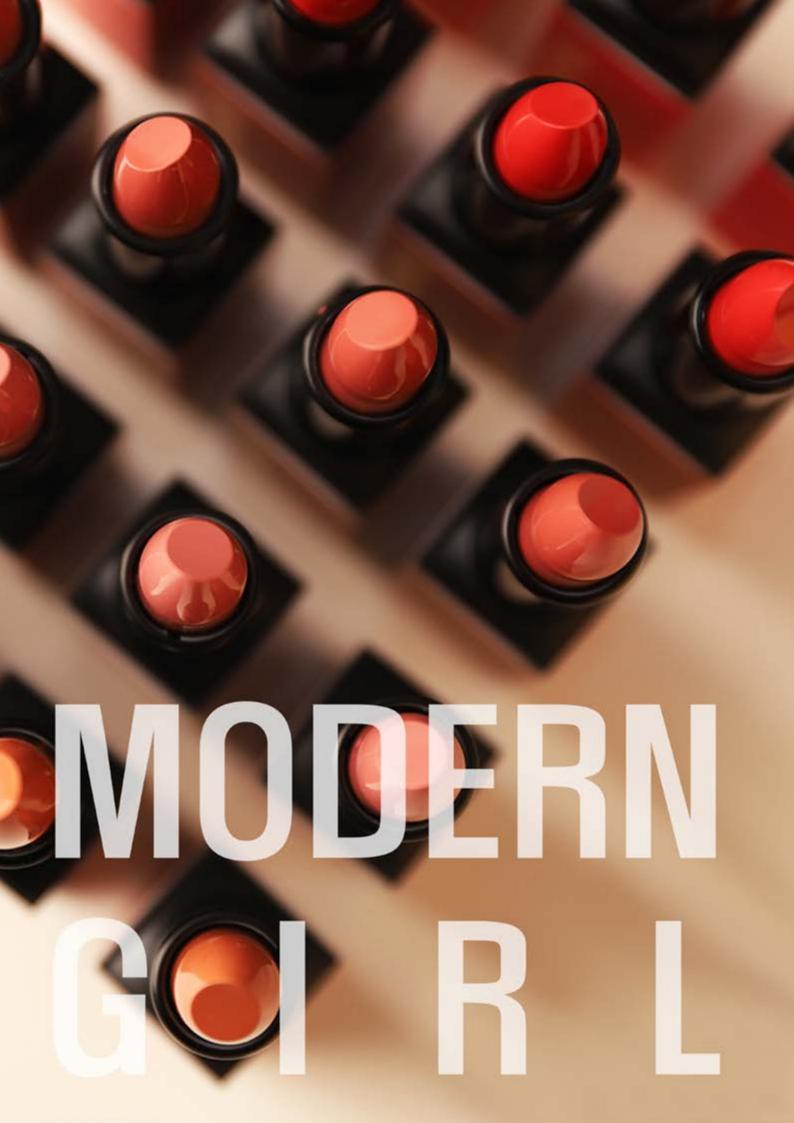

## A moisturizing tint gloss lips glowing all day long.

The high shine gloss enhances the appearance of lips, making them appear plump and smooth.

### Modern Girl Lipstick 3.5g

201 Shy Girl

202 Lovely Girl 203 Happy Girl

204 Cute Girl

205 Chic Girl