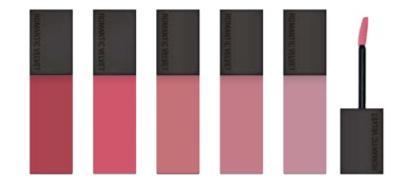

## A super moisturizing tint gloss lips glowing all day long

A colorful lip gloss which glides on with ease to leave a radiant dewy finish. Encased in a revolutionary rotating container to mix the formula and keep it fresh.

## CHU CHU Gloss 4g

01 Fruity Orange 02 Tasty Red 03 Zesty Apple 04 Juicy Pink

05 Chewy Bubblegum 06 Sugary Grape

07 Smoky Merlot