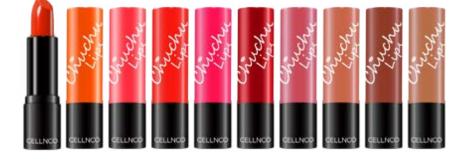

## **Bold Long-lasting Colors** with a Velvet Matte Finish

A creamy matte lipstick that glides on in a single stroke. Formulated with Vitamin E, Mung Bean and Natural Pearls for long-lasting nourishment and moisture.

### CHU CHU Lips 3.5g

101 Sour Candy 102 Sweet Punch 106 Bitter Rose 107 Creamy Beige

103 Hot Cherry 104 Pop Pink

105 Spicy Red

108 Yummy Strawberry 109 Angelic Peach