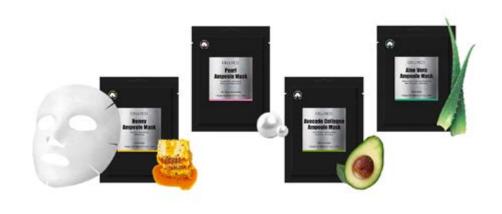

## Turn back time with 6 skin regenerating masks

Each mask is made from 100% cotton and contains 23ml of highly concentrated essence. Whitening, skin soothing, and moisturizing

Pearl Ampoule Mask Avocado Collagen Ampoule Mask Aloe Vera Ampoule Mask Honey Ampoule Mask