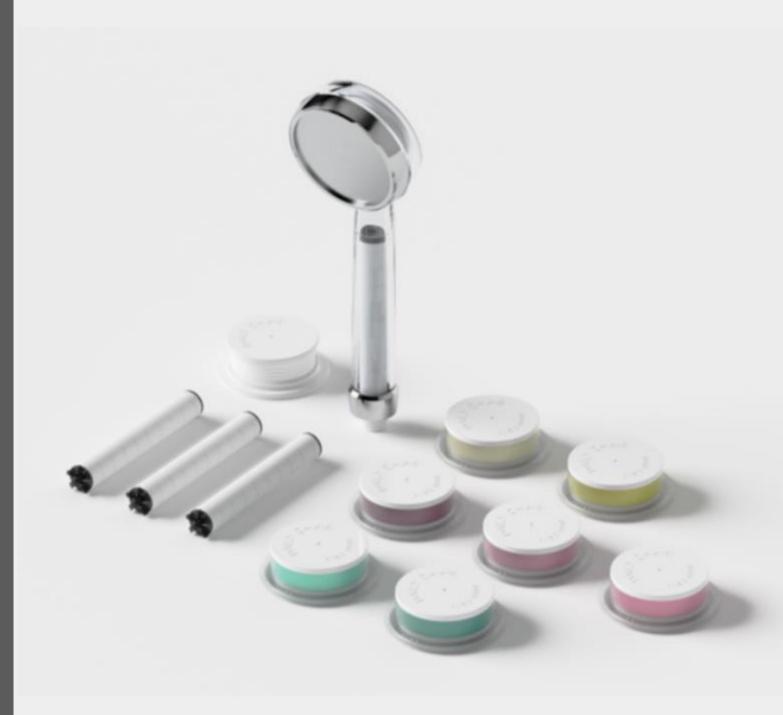

#### A DIFFERENCE MADE BY DAILYCHA-E

1. Filtered Showerhead

2. Vitapresso (Vitamin Capsule)

3. ACF Filter

4. Sediment Filter

OUR PRODUCTS

#### Antibacterial Multi Filtered Showerhead

- Multi Antibacterial Filter
- 7 types of Vitamin Filter
- 92mm Wide Sprinkler (Strong but Soft water pressure)
- Use of BPA-Free, Phthalate-Free PCTG material
- Easy Filter Replacement (Vitapresso and ACF Filter "Compatible")
- Slim and Unique Design

#### Vitapresso (Vitamin Capsule)

- Using natural vitamin C without chemical additives
- Removes Residual Chlorine, Vitamin Supply
- Effective on skin whitening, skin dryness, scalp exfoliation, hair loss prevention
- 7 types: Replace it according to season and mood
- Trendy Scents: Blackberry (from Jo Malone Blackberry Bay) English Pear (from Jo Malone English Pear&Freesia) Bahama Blue (from Yankee Candle), Whitemusk
- Bright and Cheerful Scents : Red Grapefruit, Lavender, Blackcherry

#### Antibacterial ACF Filter

- ACF' = 'Activated Carbon Fiber' Filter's core that removes invisible ultrafine harmful ingredients
- Antibacterial 99.9%
- Removes up to 98% of lead from your tap water, including heavy metals and chemical byproducts
- Rolling Manufacturing Method(Patented): Application of surface area wider than normal filter by rolling method to increase compound adsorption
- Numerous micro holes applied for rapid adsorption speed

#### Sediment Filter

- 1st step Antibacterial Filter
- Reduce impurities and foreign substances in tap water
- Ultra fine removal to 5 microns
- Made of fine fiber structure

Recommended Cycle: 1.5 months