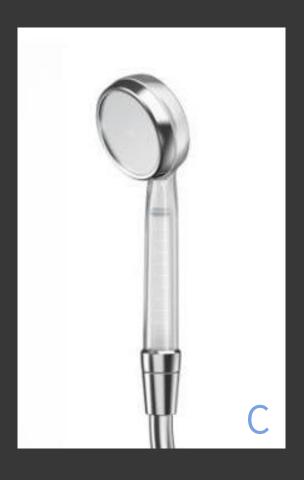

#### DAILYCHA-E BECOMES A LIVING AND AN INTERIOR ACCESSORY

- 92mm wide face that reflects consumers needs
- The soft, strong water pressure that consumer wants, large but light (showerhead body)
- One and Only 3 steps Head Filters (Antimicrobial)
   +Vitamin Capsule(Vitapresso) enable compatibility

#### Antibacterial Multi Filtered Showerhead

- Multi Antibacterial Filter
- 7 types of Vitamin Filter
- 92mm Wide Sprinkler (Strong but Soft water pressure)
- Use of BPA-Free, Phthalate-Free PCTG material
- Easy Filter Replacement (Vitapresso and ACF Filter "Compatible")
- Slim and Unique Design