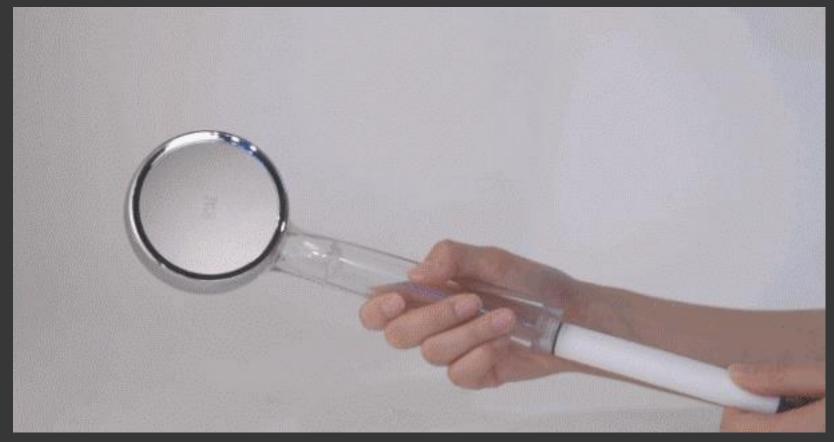

#### DAILYCHA-E BECOMES A LIVING AND AN INTERIOR ACCESSORY

- 92mm wide face that reflects consumers needs
- The soft, strong water pressure that consumer wants, large but light (showerhead body)
- One and Only 3 steps Head Filters (Antimicrobial)
   +Vitamin Capsule(Vitapresso) enable compatibility

#### Antibacterial Multi Filtered Showerhead

- Multi Antibacterial Filter
- 7 types of Vitamin Filter
- 92mm Wide Sprinkler (Strong but Soft water pressure)
- Use of BPA-Free, Phthalate-Free PCTG material
- Easy Filter Replacement (Vitapresso and ACF Filter "Compatible")
- Slim and Unique Design