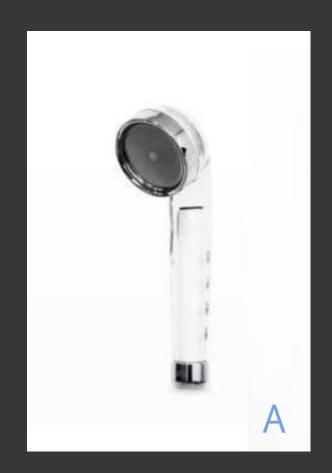

#### DAILYCHA-E BECOMES A LIVING AND AN INTERIOR ACCESSORY

- 92mm wide face that reflects consumers needs
- The soft, strong water pressure that consumer wants, large but light (showerhead body)
- One and Only 3 steps Head Filters (Antimicrobial)
   +Vitamin Capsule(Vitapresso) enable compatibility

#### Antibacterial Multi Filtered Showerhead

- Multi Antibacterial Filter
- 7 types of Vitamin Filter
- 92mm Wide Sprinkler (Strong but Soft water pressure)
- Use of BPA-Free, Phthalate-Free PCTG material
- Easy Filter Replacement (Vitapresso and ACF Filter "Compatible")
- Slim and Unique Design