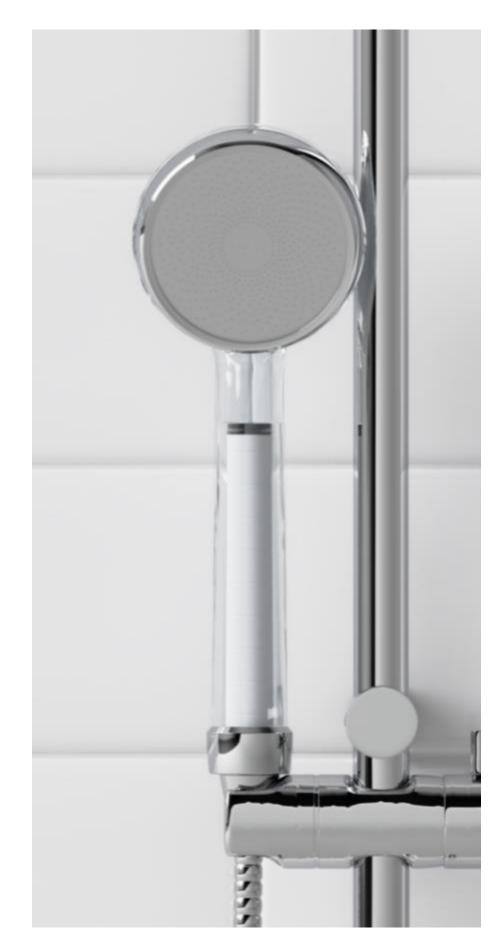

#### DAILYCHA-E BECOMES A LIVING AND AN INTERIOR ACCESSORY

- 92mm wide face that reflects consumers needs
- The soft, strong water pressure that consumer wants, large but light (showerhead body)
- One and Only 3 steps Head Filters (Antimicrobial)
   +Vitamin Capsule(Vitapresso) enable compatibility

#### Antibacterial Multi Filtered Showerhead

- Multi Antibacterial Filter
- 7 types of Vitamin Filter
- 92mm Wide Sprinkler (Strong but Soft water pressure)
- Use of BPA-Free, Phthalate-Free PCTG material
- Easy Filter Replacement (Vitapresso and ACF Filter "Compatible")
- Slim and Unique Design