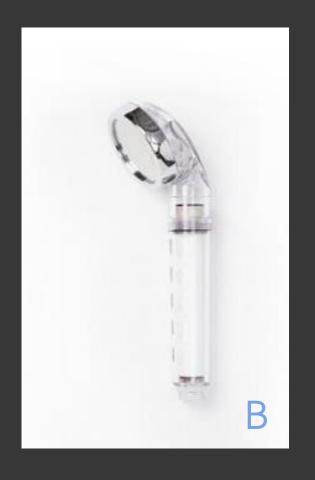

#### DAILYCHA-E BECOMES A LIVING AND AN INTERIOR ACCESSORY

- 92mm wide face that reflects consumers needs
- The soft, strong water pressure that consumer wants, large but light (showerhead body)
- One and Only 3 steps Head Filters (Antimicrobial)
   +Vitamin Capsule(Vitapresso) enable compatibility

#### Antibacterial Multi Filtered Showerhead

- Multi Antibacterial Filter
- 7 types of Vitamin Filter
- 92mm Wide Sprinkler (Strong but Soft water pressure)
- Use of BPA-Free, Phthalate-Free PCTG material
- Easy Filter Replacement (Vitapresso and ACF Filter "Compatible")
- Slim and Unique Design