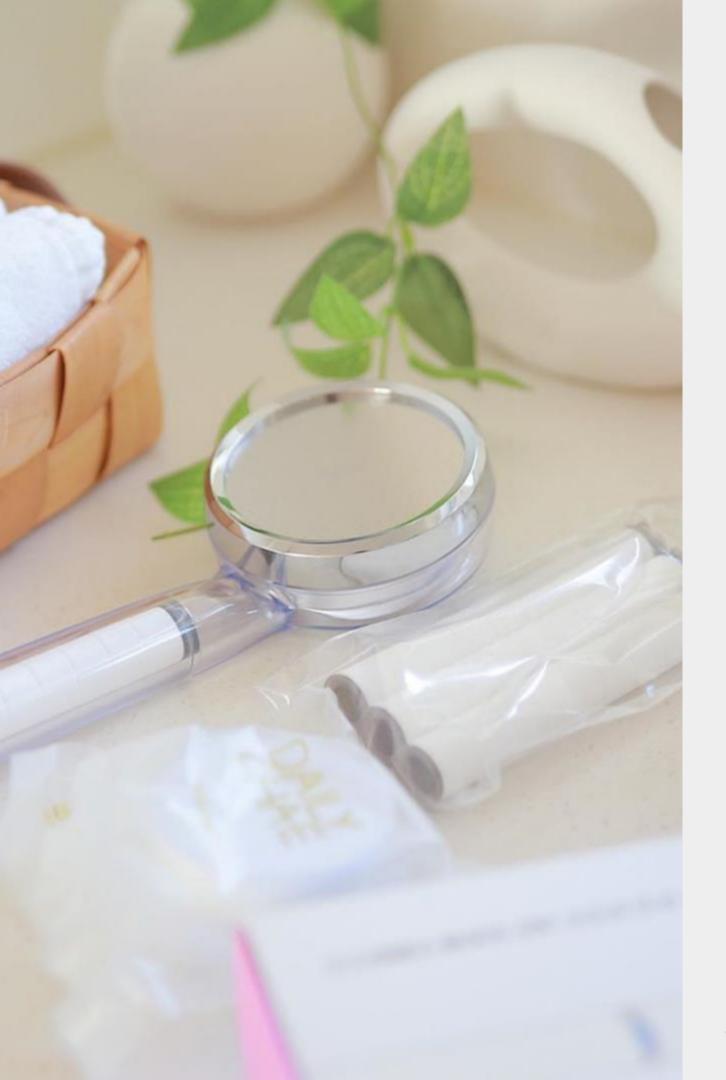

#### DAILYCHA-E BECOMES A LIVING AND AN INTERIOR ACCESSORY

- 92mm wide face that reflects consumers needs
- The soft, strong water pressure that consumer wants, large but light (showerhead body)
- One and Only 3 steps Head Filters (Antimicrobial)
   +Vitamin Capsule(Vitapresso) enable compatibility

#### Antibacterial Multi Filtered Showerhead

- Multi Antibacterial Filter
- 7 types of Vitamin Filter
- 92mm Wide Sprinkler (Strong but Soft water pressure)
- Use of BPA-Free, Phthalate-Free PCTG material
- Easy Filter Replacement (Vitapresso and ACF Filter "Compatible")
- Slim and Unique Design