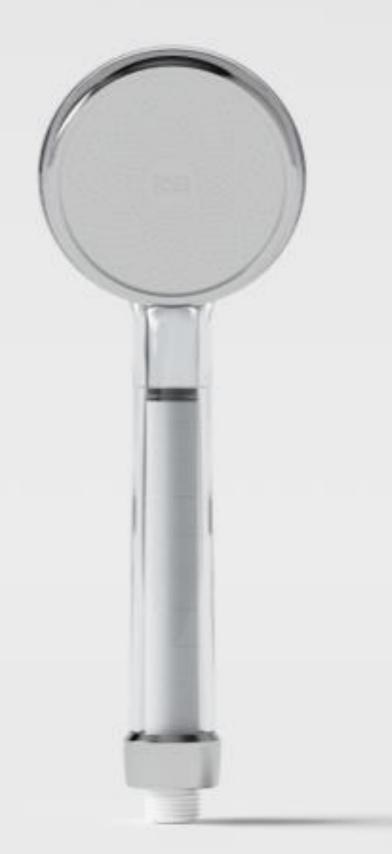

#### Antibacterial Multi Filtered Showerhead

- Multi Antibacterial Filter
- 7 types of Vitamin Filter
- 92mm Wide Sprinkler (Strong but Soft water pressure)
- Use of BPA-Free, Phthalate-Free PCTG material
- Easy Filter Replacement (Vitapresso and ACF Filter "Compatible")
- Slim and Unique Design