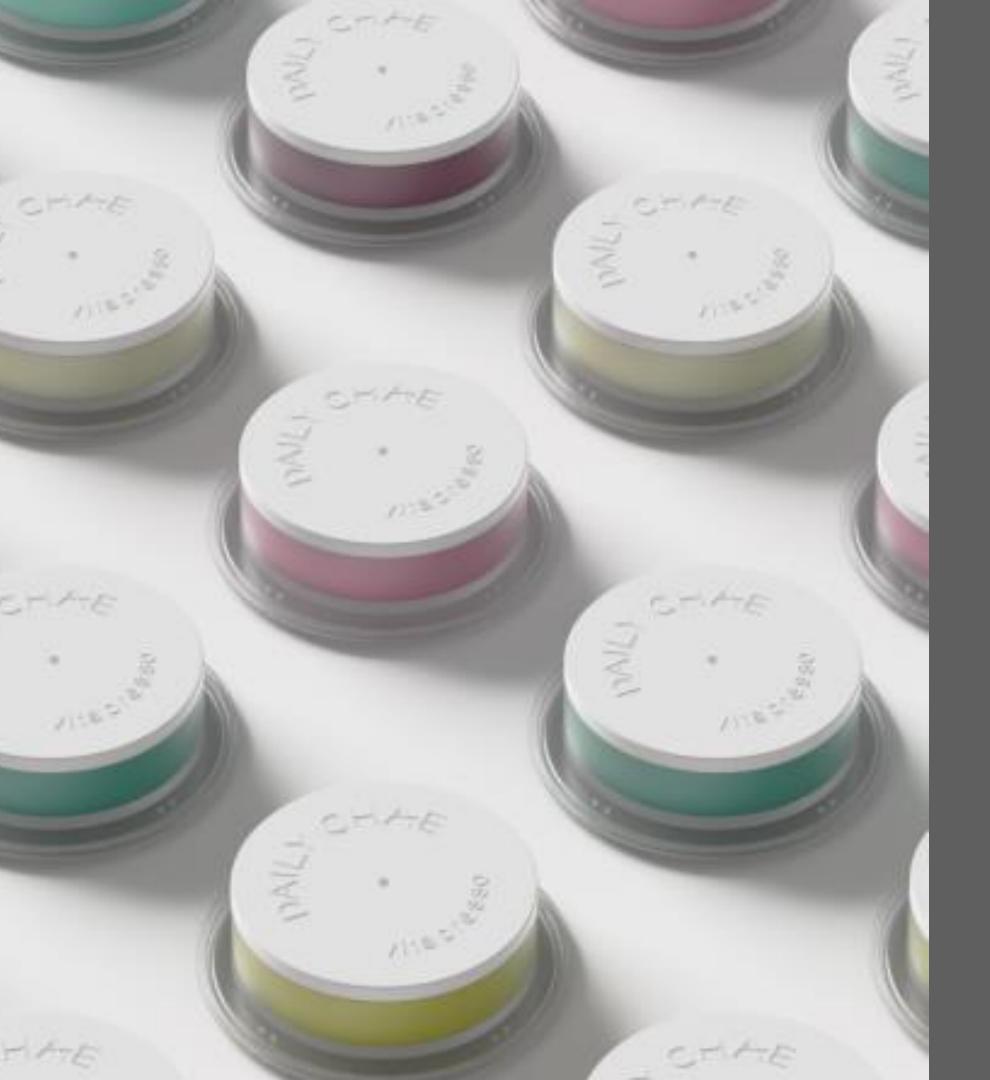

#### Vitapresso (Vitamin Capsule)

- Using natural vitamin C without chemical additives
- Removes Residual Chlorine, Vitamin Supply
- Effective on skin whitening, skin dryness, scalp exfoliation, hair loss prevention
- 7 types: Replace it according to season and mood
- Trendy Scents: Blackberry (from Jo Malone Blackberry Bay) English Pear (from Jo Malone English Pear&Freesia) Bahama Blue (from Yankee Candle), Whitemusk
- Bright and Cheerful Scents : Red Grapefruit, Lavender, Blackcherry

Recommended Cycle: 4 weeks