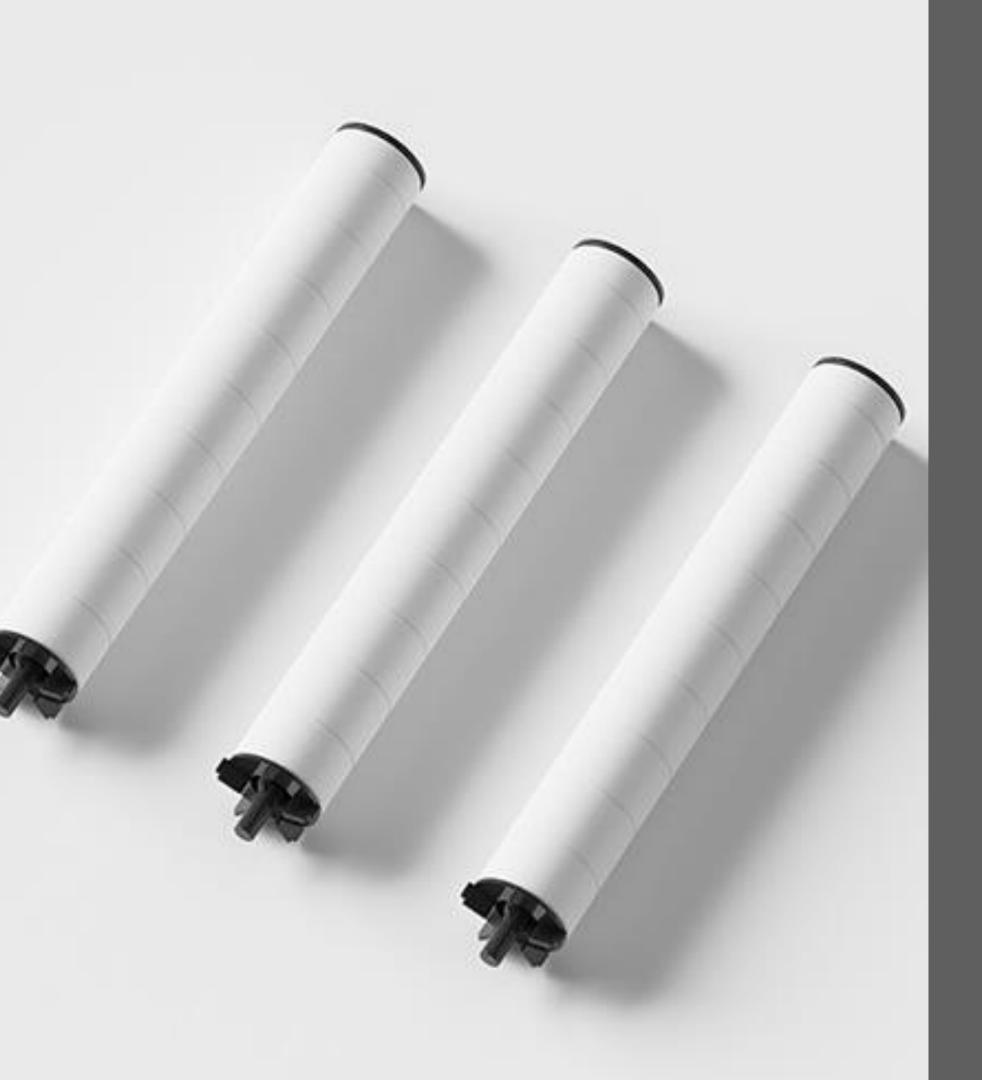

#### Antibacterial ACF Filter

- ACF' = 'Activated Carbon Fiber' Filter's core that removes invisible ultrafine harmful ingredients
- Antibacterial 99.9%
- Removes up to 98% of lead from your tap water, including heavy metals and chemical byproducts
- Rolling Manufacturing Method(Patented): Application of surface area wider than normal filter by rolling method to increase compound adsorption
- Numerous micro holes applied for rapid adsorption speed

Recommended Cycle: 3 months