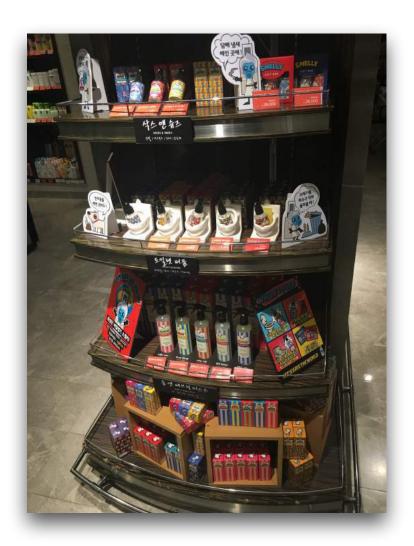

#### Socks & Shoes

#### **Sock & Shoe deodorization spray**

If your feet and socks stink,
shake and spray Smelly 3-5 times in the shoes.

Now you don't have to worry about
taking off your shoes.

#### **Toilet Perfume**

#### **Toilet deodorization spray**

Before using the toilet,
shake and spray Smelly
3-5 times into the toilet.
The fragrant oil layer will remove odor

#### Room & Fabric

#### Indoor & fabric deodorization spray

If you don't want people to know
what you ate yesterday,
spray Smelly Fabric Perfume.
Real fashionistas care to smell good as well.

and leave only pleasant fragrance.