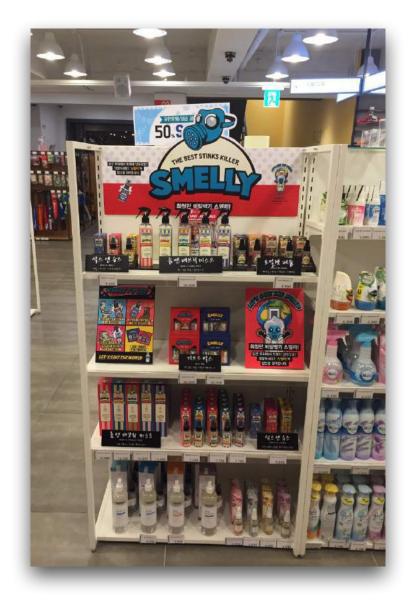

# X Collaboration Project

3,000 units sold out in just one month after launching!

Supplied to 48 stores

Buyers —

**ART BOX** 

# MOU(memorandum of understanding) with Coupang!!

10,000 units sold in 9 month after launching!