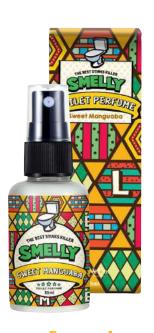

#### **Toilet Perfume**

#### **Toilet deodorization spray**

Before using the toilet,
shake and spray Smelly
3-5 times into the toilet.
The fragrant oil layer will remove odor

### Toilet Perfume [55ml]

Fresh Citron

Sweet Manguaba

Awesome Grapefruit

Cherry Jubilee

White Peach

#### **Retail Price**

\$ 12,36 USD (FX rate : 1USD=1132KRW)

Main ingredients: Hinoki cypress water