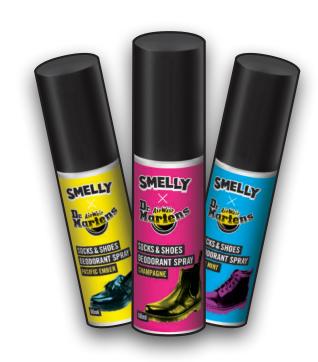

#### Socks & Shoes

#### **Sock & Shoe deodorization spray**

If your feet and socks stink,
shake and spray Smelly 3-5 times in the shoes.

Now you don't have to worry about
taking off your shoes.

### Socks & Shoes [55m1]

Champagne

**Musk Mint** 

**Pacific Ember** 