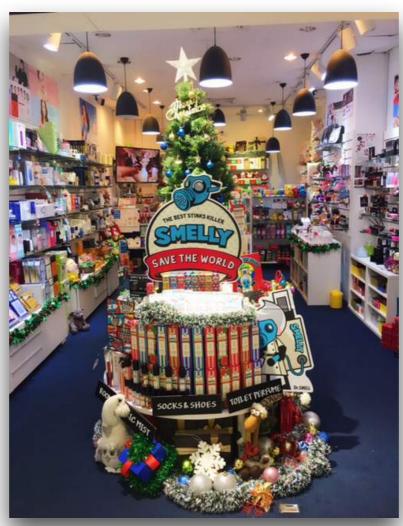

### F9 Christmas Pop-up Store

# HYUNDAI B1 Foods & Livings

**Sinchon Branch** 