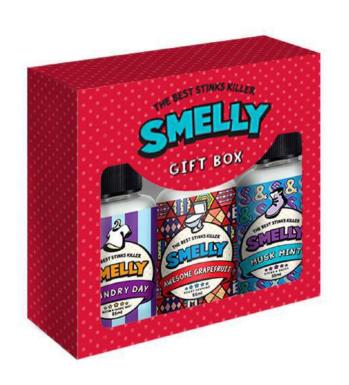

### **GIFT BOX [3\*55m1]**

#### **Retail Price**

\$ 33 55 USD (FX rate : 1USD=1132KRW)

Room&Fabric 55ml / ToiletPerfume 55ml / Socks&Shoes 55ml