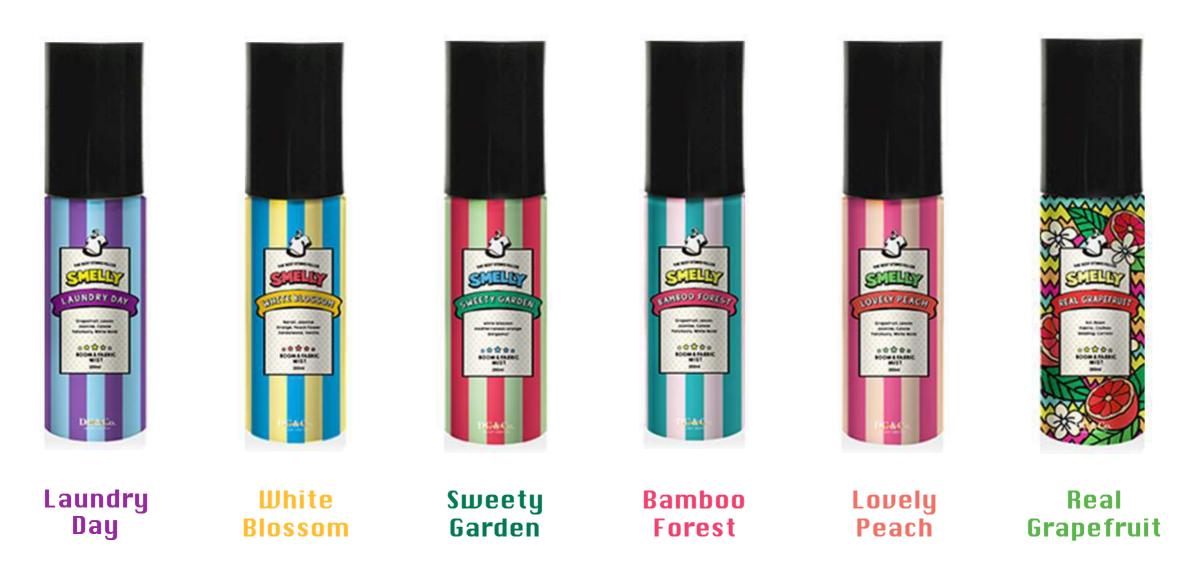

# Room & Fabric Mist [250ml]

Laundry

Day

Sweety m Garden

Bamboo Forest

Lovely Peach

**Retail Price** 

\$ 20.31 USD (FX rate : 1USD=1132KRW)

Main ingredients: rosemary water, chamomile water