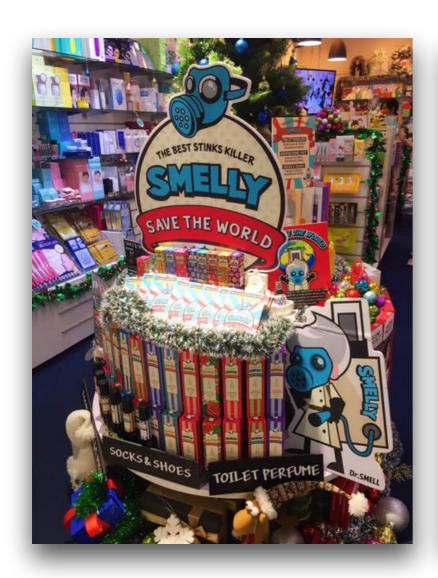

### F9 Christmas Pop-up Store

# HYUNDAI B1 Foods & Livings

**Sinchon Branch** 