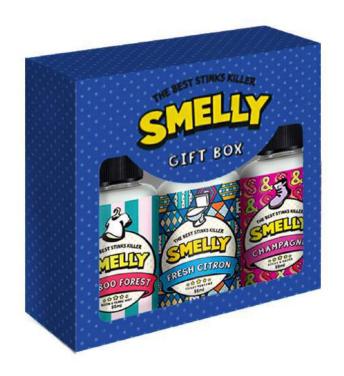

### **GIFT BOX [3\*55m1]**

#### **Retail Price**

\$ 33 55 USD (FX rate : 1USD=1132KRW)

Room&Fabric 55ml / ToiletPerfume 55ml / Socks&Shoes 55ml