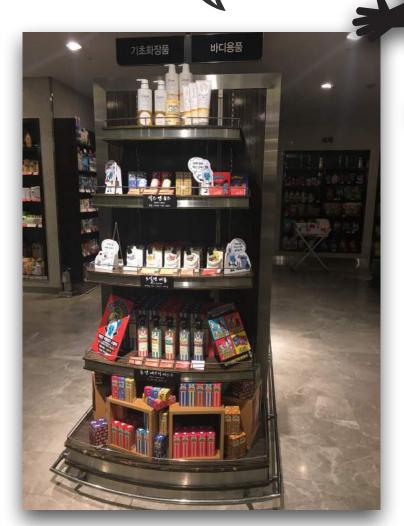

#### Smelly is supplied to the following buyers

### as a PB(Private Brand) product:

## 7 branches of LSIS (LS Industrial Systems)

12,000 large-size toilet perfume products (150ml) supplied per year.

Smelly is supplied to the following buyers

as a PB(Private Brand) product:

#### Modern House Space (E-LAND)

Supplied as PB products since October 2015

Toilet perfume & Socks&Shoes products over 10,000 supplied as of April 2016