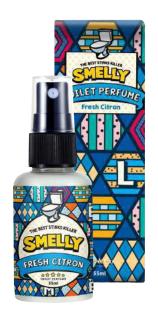

#### **Toilet Perfume**

#### **Toilet deodorization spray**

Before using the toilet,
shake and spray Smelly
3-5 times into the toilet.
The fragrant oil layer will remove odor

### Toilet Perfume [55ml]

Fresh Citron

Sweet Manguaba

Awesome Grapefruit

Cherry Jubilee

White Peach

#### **Retail Price**

\$ 12,36 USD (FX rate : 1USD=1132KRW)

Main ingredients: Hinoki cypress water