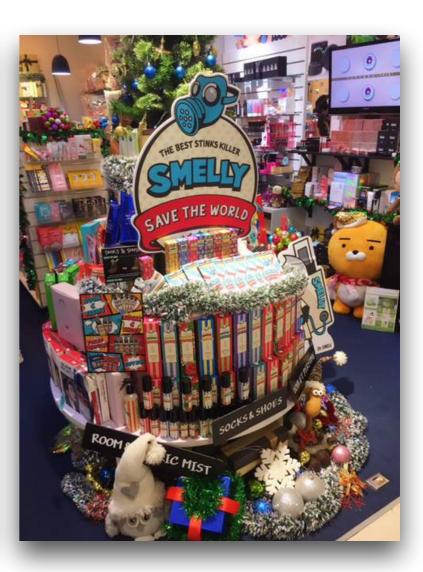

# HYUNDAI DEPARTMENT STORE

- Apgujeong Branch
- Trade Center Branch
- Sinchon Branch
- PanGyo Branch

### F9 Christmas Pop-up Store