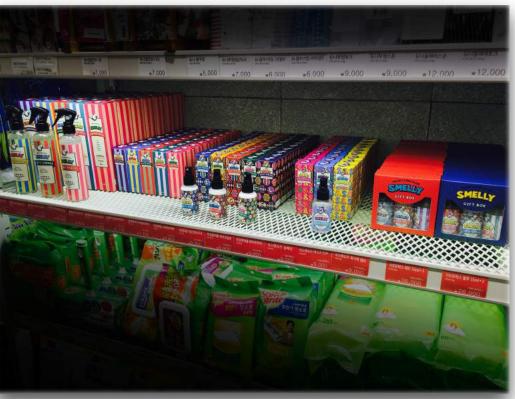

### Toilet Perfume [55ml]

Fresh Citron

Sweet Manguaba

Awesome Grapefruit

Cherry Jubilee

White Peach

#### **Retail Price**

\$ 12,36 USD (FX rate : 1USD=1132KRW)

Main ingredients: Hinoki cypress water

### Socks & Shoes [55m1]

Champagne

**Musk Mint** 

**Pacific Ember** 

#### **Retail Price**

\$ 11,48 USD (FX rate : 1USD=1132KRW)

Main ingredients: tea tree water

# Room & Fabric Mist [250ml]

Laundry

Day

Sweety m Garden

Bamboo Forest

Lovely Peach

**Retail Price** 

\$ 20.31 USD (FX rate : 1USD=1132KRW)

Main ingredients: rosemary water, chamomile water

# Room & Fabric Mist [60ml]

#### **Retail Price**

\$ 9.71 USD (FX rate : 1USD=1132KRW)

Main ingredients: rosemary water, chamomile water