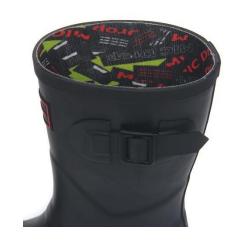

#### **BTS Rain Boots - MIC DROP Short Rubber Boots**

Name: MIC DROP Short Rubber Boots

• Feature: MIC DROP uses intense colors such as red, black and fluorescent to match the song theme. Outer color matches red with black background

Material: Outer-Natural Rubber + Synthetic Rubber / Inner: 100% cotton

• Size: 240, 250, 260, 270mm

• Box Size: 340\*310\*110cm

• Color: Black