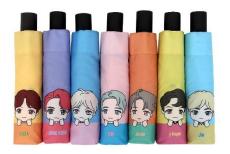

### Character Umbrella (BTS AUTO Umbrella) – All Member

- Name: Character Umbrella (BTS AUTO Umbrella) All Member
- Feature: Combine the color and character of each member
- Material: Polyester 100%(190T PG)
- Size: 54\*7K
- Color: 7 (Pink, Blue, Yellow, Light Green, Purple, Orange, Sky Blue)