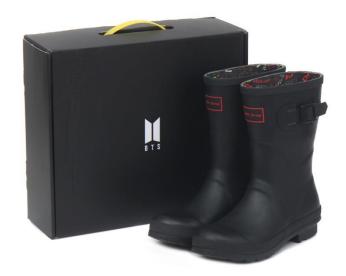

#### **BTS Rain Boots - MIC DROP Long Rubber Boots**

Name: MIC DROP Long Rubber Boots

• Feature: MIC DROP uses intense colors such as red, black and fluorescent to match the song theme. Outer color matches red with black background

• Material: Outer-Natural Rubber + Synthetic Rubber / Inner: 100% cotton

• Size: 240, 250, 260, 270mm

• Box Size: 340\*310\*110cm

• Color: Navy