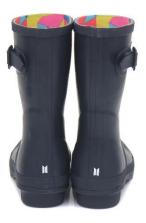

#### **BTS Rain Boots - IDOL Long Rubber Boots**

- Name: IDOL Long Rubber Boots
- Feature: Various graphic and artwork elements from IDOL music video. Point with IDOL logo on the front and BTS logo on the back. used 7 patterns borrowed from costumes worn by BTS members in the IDOL music video
- Material: Outer-Natural Rubber + Synthetic Rubber / Inner: 100% cotton
- Size: 240, 250, 260, 270mm
- Box Size: 340\*310\*110cm
- Color: Navy