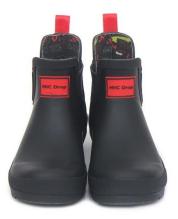

#### **BTS Rain Boots - MIC DROP Short Rubber Boots**

Name: MIC DROP Short Rubber Boots

• Feature: MIC DROP uses intense colors such as red, black and fluorescent to match the song theme. Outer color matches red with black background

Material: Outer-Natural Rubber + Synthetic Rubber / Inner: 100% cotton

• Size: 240, 250, 260, 270mm

• Box Size: 340\*310\*110cm

• Color: Black