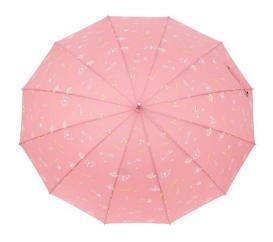

#### Music Album Product - BTS DNA Pattern Long Umbrella

- Name: BTS DNA Pattern Long Umbrella
- Feature: Fully Automatic umbrella Expresses the DNA lyrics wit Use red and black colors to match the song theme
- Material: Polyester 100%(190T PG)
- Size: 58\*8K
- Color: 2 (Black, Pink)