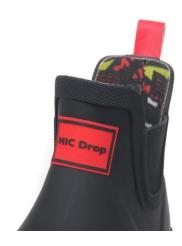

#### **BTS Rain Boots - MIC DROP Short Rubber Boots**

Name: MIC DROP Short Rubber Boots

• Feature: MIC DROP uses intense colors such as red, black and fluorescent to match the song theme. Outer color matches red with black background

Material: Outer-Natural Rubber + Synthetic Rubber / Inner: 100% cotton

• Size: 240, 250, 260, 270mm

• Box Size: 340\*310\*110cm

• Color: Black