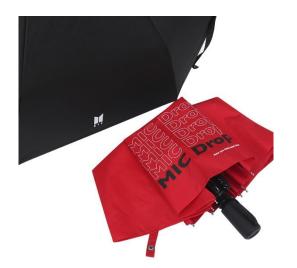

#### Music Album Product - BTS Auto MIC DROP

- Name: BTS BTS Auto MIC DROP
- Feature: Fully Automatic umbrella
  Use red and black colors to match the song theme
- Material: Polyester 100%(190T PG)
- Size: 58\*8K
- Color: 2 (Black, Red)