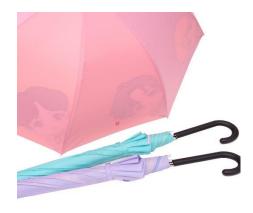

### Character Umbrella (BTS AUTO Umbrella) – All Member

- Name: Character Umbrella (BTS AUTO Umbrella) All Member
- Feature: Combine the color and character of each member
- Material: Polyester 100%(190T PG)
- Size: 54\*7K
- Color: 7 (Pink, Blue, Yellow, Light Green, Purple, Orange, Sky Blue)

## Character Umbrella (BTS Member together Long)

- Name: Character Umbrella (BTS Member together Long)
- Feature: Combines the color and character of each member on a single Long umbrella
- Material: Polyester 100%(190T PG)
- Size: 60\*8K
- Color: 3 (Purple, Coral, Mint)