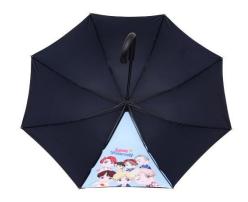

#### Character Umbrella (BTS All member 3 Stage\_Gore/Duplication)

- Name: Character Umbrella (BTS All Member Gore/Duplication 3 Stage)
- Feature: The exterior looks like a regular umbrella, but all members' characters are inserted into the inside of the gore
- Material: Polyester 100%(190T PG)
- Size: 54\*7K
- Color: 2 (Black, Navy)

#### **Character Umbrella (BTS All member Long\_Gore/Duplication)**

- Name: Character Umbrella (BTS All Member Long\_Gore/Duplication)
- Feature: The exterior looks like a regular umbrella, but all members' characters are inserted into the inside of the gore
- Material: Polyester 100%(190T PG)
- Size: 60\*8K
- Color: 2 (Black, Navy)