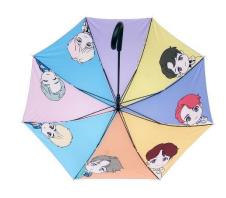

### Character Umbrella (BTS AUTO Umbrella) – All Member

- Name: Character Umbrella (BTS AUTO Umbrella) All Member
- Feature: Combine the color and character of each member
- Material: Polyester 100%(190T PG)
- Size: 54\*7K
- Color: 7 (Pink, Blue, Yellow, Light Green, Purple, Orange, Sky Blue)