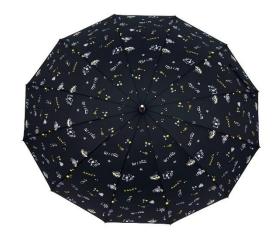

#### Music Album Product - BTS Auto MIC DROP

- Name: BTS BTS Auto MIC DROP
- Feature: Fully Automatic umbrella
  Use red and black colors to match the song theme
- Material: Polyester 100%(190T PG)
- Size: 58\*8K
- Color: 2 (Black, Red)