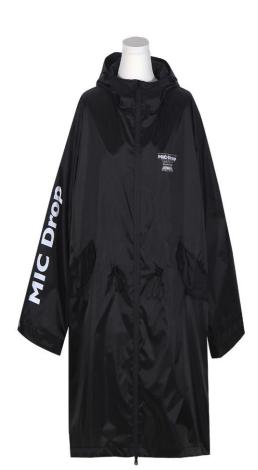

#### **BTS Rain Coat**

• Name: BTS Rain Coat

Feature: Created by focusing on black hip-hop fashion
 HOW YOU THINK BOUT THAT, the lyrics of MIC DROP, is printed on the left side of the raincoat

• Material: Polyester 100%

• Size: Free Size

• Color: Black