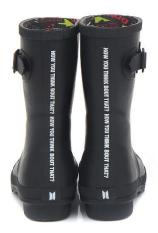

#### **BTS Rain Boots - MIC DROP Short Rubber Boots**

Name: MIC DROP Short Rubber Boots

• Feature: MIC DROP uses intense colors such as red, black and fluorescent to match the song theme. Outer color matches red with black background

Material: Outer-Natural Rubber + Synthetic Rubber / Inner: 100% cotton

• Size: 240, 250, 260, 270mm

• Box Size: 340\*310\*110cm

• Color: Black