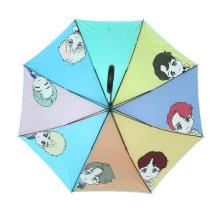

### Character Umbrella (BTS AUTO Umbrella) – All Member

- Name: Character Umbrella (BTS AUTO Umbrella) All Member
- Feature: Combine the color and character of each member
- Material: Polyester 100%(190T PG)
- Size: 54\*7K
- Color: 7 (Pink, Blue, Yellow, Light Green, Purple, Orange, Sky Blue)