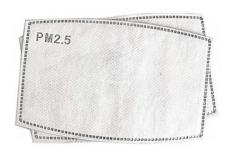

#### **BTS MIC Drop Fashion MASK**

• Name: BTS MIC Drop Fashion Mask

• Feature: Functional mask with filter replacement

- Includes 5-activation filter (PM2.5)\_3EA

• Filter: 5 layers

• 1. Non-woven fabric 2. Melt Brown 3. Charcoal Filter

• 4. Melt Brown 5. Non-woven Fabric

• Material: Cotton 100%

• Box Size: 15\*13.5\*4.3 cm

Color: Black