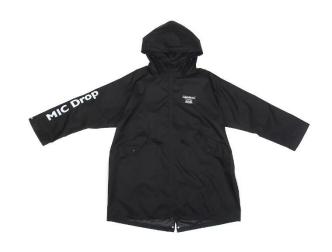

#### **BTS Rain Coat**

• Name: BTS Rain Coat

Feature: Created by focusing on black hip-hop fashion
 HOW YOU THINK BOUT THAT, the lyrics of MIC DROP, is printed on the left side of the raincoat

• Material: Polyester 100%

• Size: Free Size

• Color: Black