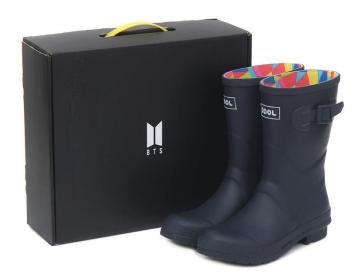

#### **BTS Rain Boots - IDOL Long Rubber Boots**

- Name: IDOL Long Rubber Boots
- Feature: Various graphic and artwork elements from IDOL music video. Point with IDOL logo on the front and BTS logo on the back. used 7 patterns borrowed from costumes worn by BTS members in the IDOL music video
- Material: Outer-Natural Rubber + Synthetic Rubber / Inner: 100% cotton
- Size: 240, 250, 260, 270mm
- Box Size: 340\*310\*110cm
- Color: Navy