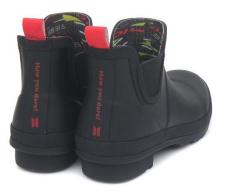

#### **BTS Rain Boots - MIC DROP Short Rubber Boots**

Name: MIC DROP Short Rubber Boots

• Feature: MIC DROP uses intense colors such as red, black and fluorescent to match the song theme. Outer color matches red with black background

Material: Outer-Natural Rubber + Synthetic Rubber / Inner: 100% cotton

• Size: 240, 250, 260, 270mm

• Box Size: 340\*310\*110cm

• Color: Black