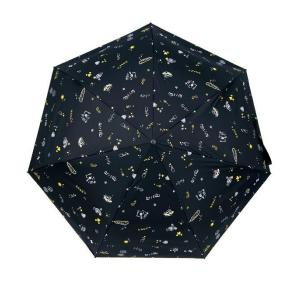

#### Character Umbrella (BTS All member 3 Stage\_Gore/Duplication)

- Name: Character Umbrella (BTS All Member Gore/Duplication 3 Stage)
- Feature: The exterior looks like a regular umbrella, but all members' characters are inserted into the inside of the gore
- Material: Polyester 100%(190T PG)
- Size: 54\*7K
- Color: 2 (Black, Navy)

#### **Character Umbrella (BTS All member Long\_Gore/Duplication)**

- Name: Character Umbrella (BTS All Member Long\_Gore/Duplication)
- Feature: The exterior looks like a regular umbrella, but all members' characters are inserted into the inside of the gore
- Material: Polyester 100%(190T PG)
- Size: 60\*8K
- Color: 2 (Black, Navy)