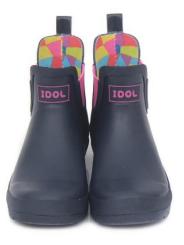

#### **BTS Rain Boots - IDOL short Rubber Boots**

• Feature: Various graphic and artwork elements from IDOL music video. Point with IDOL logo on the front and BTS logo on the back. used 7 patterns borrowed from costumes worn by BTS members in the IDOL music video

• Material: Outer-Natural Rubber + Synthetic Rubber / Inner: 100% cotton

• Size: 240, 250, 260, 270mm

• Box Size: 340\*310\*110cm

Color: Navy