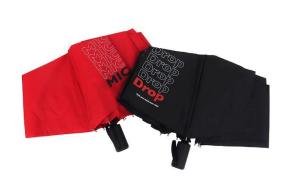

#### Music Album Product - BTS Auto MIC DROP

- Name: BTS BTS Auto MIC DROP
- Feature: Fully Automatic umbrella
  Use red and black colors to match the song theme
- Material: Polyester 100%(190T PG)
- Size: 58\*8K
- Color: 2 (Black, Red)