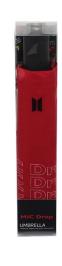

#### Music Album Product - BTS Auto MIC DROP

- Name: BTS BTS Auto MIC DROP
- Feature: Fully Automatic umbrella
  Use red and black colors to match the song theme
- Material: Polyester 100%(190T PG)
- Size: 58\*8K
- Color: 2 (Black, Red)