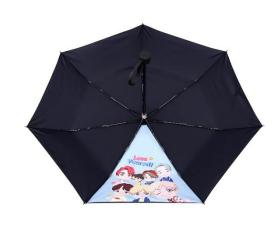

#### Character Umbrella (BTS All member 3 Stage\_Gore/Duplication)

- Name: Character Umbrella (BTS All Member Gore/Duplication 3 Stage)
- Feature: The exterior looks like a regular umbrella, but all members' characters are inserted into the inside of the gore
- Material: Polyester 100%(190T PG)
- Size: 54\*7K
- Color: 2 (Black, Navy)

#### **Character Umbrella (BTS All member Long\_Gore/Duplication)**

- Name: Character Umbrella (BTS All Member Long\_Gore/Duplication)
- Feature: The exterior looks like a regular umbrella, but all members' characters are inserted into the inside of the gore
- Material: Polyester 100%(190T PG)
- Size: 60\*8K
- Color: 2 (Black, Navy)