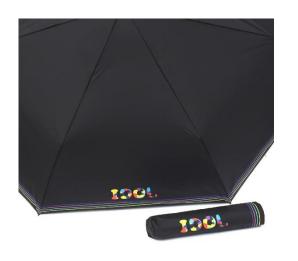

#### Music Album Product - BTS Lightweight Auto IDOL Bother line

- Name: BTS Lightweight Auto IDOL Bother line
- Feature: Lightweight Fully Automatic umbrella. Expresses the IDOL lyrics wit.
  7 patterns borrowed from costumes worn by 7 members in IDOL music video
- Material: 3D with UV coating
- Size: 54\*7K
- Color: 2 (Black, Navy)