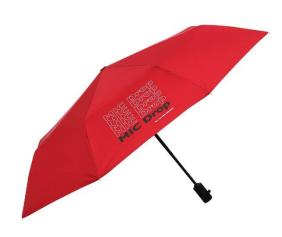

#### Music Album Product - BTS Auto MIC DROP

- Name: BTS BTS Auto MIC DROP
- Feature: Fully Automatic umbrella
  Use red and black colors to match the song theme
- Material: Polyester 100%(190T PG)
- Size: 58\*8K
- Color: 2 (Black, Red)