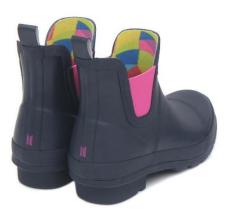

#### **BTS Rain Boots - IDOL short Rubber Boots**

• Feature: Various graphic and artwork elements from IDOL music video. Point with IDOL logo on the front and BTS logo on the back. used 7 patterns borrowed from costumes worn by BTS members in the IDOL music video

• Material: Outer-Natural Rubber + Synthetic Rubber / Inner: 100% cotton

• Size: 240, 250, 260, 270mm

• Box Size: 340\*310\*110cm

Color: Navy