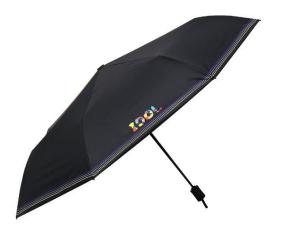

#### Music Album Product - BTS Lightweight Auto IDOL Bother line

- Name: BTS Lightweight Auto IDOL Bother line
- Feature: Lightweight Fully Automatic umbrella. Expresses the IDOL lyrics wit.
  7 patterns borrowed from costumes worn by 7 members in IDOL music video
- Material: 3D with UV coating
- Size: 54\*7K
- Color: 2 (Black, Navy)