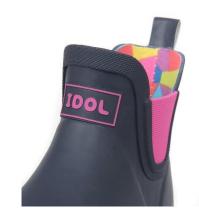

#### **BTS Rain Boots - IDOL short Rubber Boots**

• Feature: Various graphic and artwork elements from IDOL music video. Point with IDOL logo on the front and BTS logo on the back. used 7 patterns borrowed from costumes worn by BTS members in the IDOL music video

• Material: Outer-Natural Rubber + Synthetic Rubber / Inner: 100% cotton

• Size: 240, 250, 260, 270mm

• Box Size: 340\*310\*110cm

Color: Navy

#### **BTS Rain Boots - IDOL Long Rubber Boots**

- Name: IDOL Long Rubber Boots
- Feature: Various graphic and artwork elements from IDOL music video. Point with IDOL logo on the front and BTS logo on the back. used 7 patterns borrowed from costumes worn by BTS members in the IDOL music video
- Material: Outer-Natural Rubber + Synthetic Rubber / Inner: 100% cotton
- Size: 240, 250, 260, 270mm
- Box Size: 340\*310\*110cm
- Color: Navy