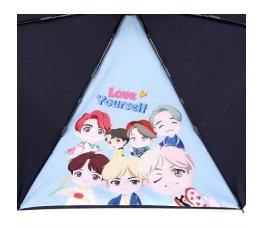

#### Character Umbrella (BTS All member 3 Stage\_Gore/Duplication)

- Name: Character Umbrella (BTS All Member Gore/Duplication 3 Stage)
- Feature: The exterior looks like a regular umbrella, but all members' characters are inserted into the inside of the gore
- Material: Polyester 100%(190T PG)
- Size: 54\*7K
- Color: 2 (Black, Navy)

#### **Character Umbrella (BTS All member Long\_Gore/Duplication)**

- Name: Character Umbrella (BTS All Member Long\_Gore/Duplication)
- Feature: The exterior looks like a regular umbrella, but all members' characters are inserted into the inside of the gore
- Material: Polyester 100%(190T PG)
- Size: 60\*8K
- Color: 2 (Black, Navy)