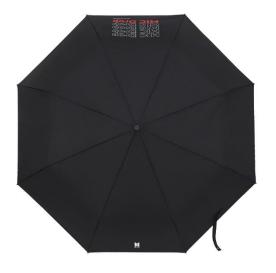

#### Music Album Product - BTS Auto MIC DROP

- Name: BTS BTS Auto MIC DROP
- Feature: Fully Automatic umbrella
  Use red and black colors to match the song theme
- Material: Polyester 100%(190T PG)
- Size: 58\*8K
- Color: 2 (Black, Red)