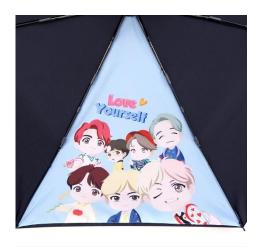

#### Music Album Product - BTS Lightweight Auto IDOL Bother line

- Name: BTS Lightweight Auto IDOL Bother line
- Feature: Lightweight Fully Automatic umbrella. Expresses the IDOL lyrics wit.
  7 patterns borrowed from costumes worn by 7 members in IDOL music video
- Material: 3D with UV coating
- Size: 54\*7K
- Color: 2 (Black, Navy)