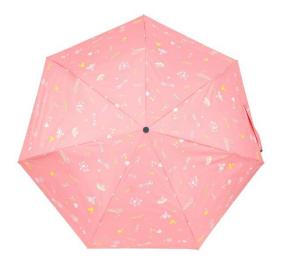

#### Character Umbrella (BTS All member 3 Stage\_Gore/Duplication)

- Name: Character Umbrella (BTS All Member Gore/Duplication 3 Stage)
- Feature: The exterior looks like a regular umbrella, but all members' characters are inserted into the inside of the gore
- Material: Polyester 100%(190T PG)
- Size: 54\*7K
- Color: 2 (Black, Navy)

#### **Character Umbrella (BTS All member Long\_Gore/Duplication)**

- Name: Character Umbrella (BTS All Member Long\_Gore/Duplication)
- Feature: The exterior looks like a regular umbrella, but all members' characters are inserted into the inside of the gore
- Material: Polyester 100%(190T PG)
- Size: 60\*8K
- Color: 2 (Black, Navy)