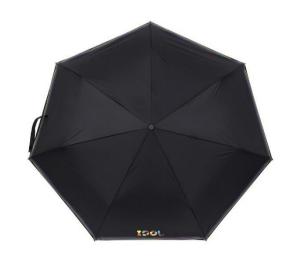

#### Music Album Product - BTS Lightweight Auto IDOL Bother line

- Name: BTS Lightweight Auto IDOL Bother line
- Feature: Lightweight Fully Automatic umbrella. Expresses the IDOL lyrics wit.
  7 patterns borrowed from costumes worn by 7 members in IDOL music video
- Material: 3D with UV coating
- Size: 54\*7K
- Color: 2 (Black, Navy)