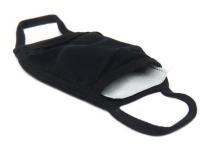

#### **BTS MIC Drop Fashion MASK**

• Name: BTS MIC Drop Fashion Mask

• Feature: Functional mask with filter replacement

- Includes 5-activation filter (PM2.5)\_3EA

• Filter: 5 layers

• 1. Non-woven fabric 2. Melt Brown 3. Charcoal Filter

• 4. Melt Brown 5. Non-woven Fabric

• Material: Cotton 100%

• Box Size: 15\*13.5\*4.3 cm

Color: Black