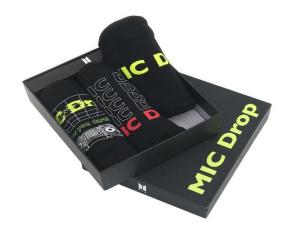

#### **BTS MIC Drop Fashion MASK**

• Name: BTS MIC Drop Fashion Mask

• Feature: Functional mask with filter replacement

- Includes 5-activation filter (PM2.5)\_3EA

• Filter: 5 layers

• 1. Non-woven fabric 2. Melt Brown 3. Charcoal Filter

• 4. Melt Brown 5. Non-woven Fabric

• Material: Cotton 100%

• Box Size: 15\*13.5\*4.3 cm

Color: Black