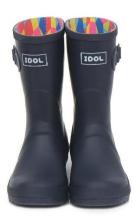

#### **BTS Rain Boots - IDOL short Rubber Boots**

• Feature: Various graphic and artwork elements from IDOL music video. Point with IDOL logo on the front and BTS logo on the back. used 7 patterns borrowed from costumes worn by BTS members in the IDOL music video

• Material: Outer-Natural Rubber + Synthetic Rubber / Inner: 100% cotton

• Size: 240, 250, 260, 270mm

• Box Size: 340\*310\*110cm

Color: Navy