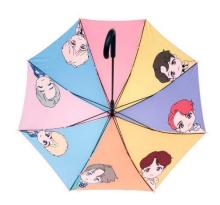

### Character Umbrella (BTS AUTO Umbrella) – All Member

- Name: Character Umbrella (BTS AUTO Umbrella) All Member
- Feature: Combine the color and character of each member
- Material: Polyester 100%(190T PG)
- Size: 54\*7K
- Color: 7 (Pink, Blue, Yellow, Light Green, Purple, Orange, Sky Blue)