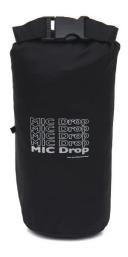

#### Music Album Product - BTS Auto MIC DROP

- Name: BTS BTS Auto MIC DROP
- Feature: Fully Automatic umbrella
  Use red and black colors to match the song theme
- Material: Polyester 100%(190T PG)
- Size: 58\*8K
- Color: 2 (Black, Red)