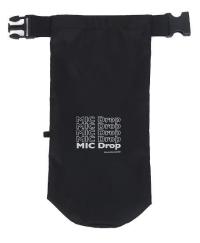

#### Music Album Product - BTS Auto MIC DROP

- Name: BTS BTS Auto MIC DROP
- Feature: Fully Automatic umbrella
  Use red and black colors to match the song theme
- Material: Polyester 100%(190T PG)
- Size: 58\*8K
- Color: 2 (Black, Red)