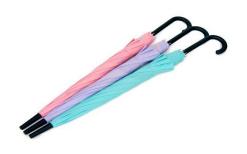

## Character Umbrella (BTS Member together Long)

- Name: Character Umbrella (BTS Member together Long)
- Feature: Combines the color and character of each member on a single Long umbrella
- Material: Polyester 100%(190T PG)
- Size: 60\*8K
- Color: 3 (Purple, Coral, Mint)