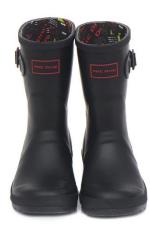

#### **BTS Rain Boots - MIC DROP Long Rubber Boots**

Name: MIC DROP Long Rubber Boots

• Feature: MIC DROP uses intense colors such as red, black and fluorescent to match the song theme. Outer color matches red with black background

• Material: Outer-Natural Rubber + Synthetic Rubber / Inner: 100% cotton

• Size: 240, 250, 260, 270mm

• Box Size: 340\*310\*110cm

• Color: Navy