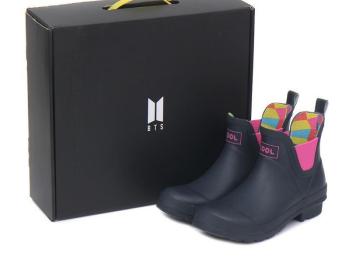

#### **BTS Rain Boots - IDOL short Rubber Boots**

• Feature: Various graphic and artwork elements from IDOL music video. Point with IDOL logo on the front and BTS logo on the back. used 7 patterns borrowed from costumes worn by BTS members in the IDOL music video

• Material: Outer-Natural Rubber + Synthetic Rubber / Inner: 100% cotton

• Size: 240, 250, 260, 270mm

• Box Size: 340\*310\*110cm

Color: Navy

#### **BTS Rain Boots - IDOL Long Rubber Boots**

- Name: IDOL Long Rubber Boots
- Feature: Various graphic and artwork elements from IDOL music video. Point with IDOL logo on the front and BTS logo on the back. used 7 patterns borrowed from costumes worn by BTS members in the IDOL music video
- Material: Outer-Natural Rubber + Synthetic Rubber / Inner: 100% cotton
- Size: 240, 250, 260, 270mm
- Box Size: 340\*310\*110cm
- Color: Navy