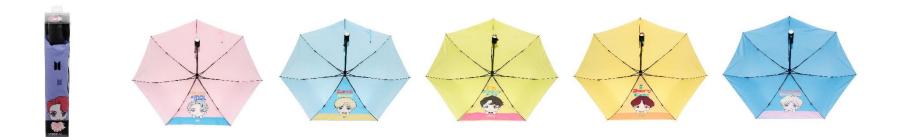

#### Character Umbrella (BTS All member 3 Stage\_Gore/Duplication)

- Name: Character Umbrella (BTS All Member Gore/Duplication 3 Stage)
- Feature: The exterior looks like a regular umbrella, but all members' characters are inserted into the inside of the gore
- Material: Polyester 100%(190T PG)
- Size: 54\*7K
- Color: 2 (Black, Navy)

#### **Character Umbrella (BTS All member Long\_Gore/Duplication)**

- Name: Character Umbrella (BTS All Member Long\_Gore/Duplication)
- Feature: The exterior looks like a regular umbrella, but all members' characters are inserted into the inside of the gore
- Material: Polyester 100%(190T PG)
- Size: 60\*8K
- Color: 2 (Black, Navy)