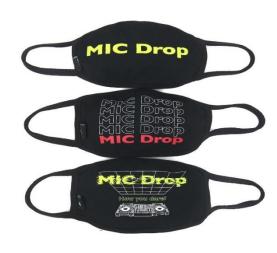

#### **BTS MIC Drop Fashion MASK**

• Name: BTS MIC Drop Fashion Mask

• Feature: Functional mask with filter replacement

- Includes 5-activation filter (PM2.5)\_3EA

• Filter: 5 layers

• 1. Non-woven fabric 2. Melt Brown 3. Charcoal Filter

• 4. Melt Brown 5. Non-woven Fabric

• Material: Cotton 100%

• Box Size: 15\*13.5\*4.3 cm

Color: Black