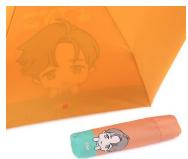

## Music Album Product - BTS Lightweight Auto DNA Pattern Umbrella

- Name: BTS Lightweight Auto DNA Pattern Umbrella
- Feature: Lightweight Fully Automatic umbrella. Expresses the DNA lyrics wit
- Material: 3D with UV coating
- Size: 54\*7K
- Color: 2 (Black, Pink)

#### Music Album Product - BTS Lightweight Auto IDOL Bother line

- Name: BTS Lightweight Auto IDOL Bother line
- Feature: Lightweight Fully Automatic umbrella. Expresses the IDOL lyrics wit.
  7 patterns borrowed from costumes worn by 7 members in IDOL music video
- Material: 3D with UV coating
- Size: 54\*7K
- Color: 2 (Black, Navy)