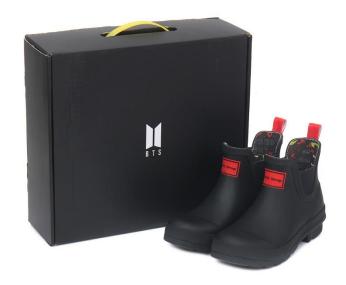

#### **BTS Rain Boots - MIC DROP Short Rubber Boots**

Name: MIC DROP Short Rubber Boots

• Feature: MIC DROP uses intense colors such as red, black and fluorescent to match the song theme. Outer color matches red with black background

Material: Outer-Natural Rubber + Synthetic Rubber / Inner: 100% cotton

• Size: 240, 250, 260, 270mm

• Box Size: 340\*310\*110cm

• Color: Black