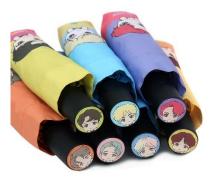

## Character Umbrella (BTS Member together Long)

- Name: Character Umbrella (BTS Member together Long)
- Feature: Combines the color and character of each member on a single Long umbrella
- Material: Polyester 100%(190T PG)
- Size: 60\*8K
- Color: 3 (Purple, Coral, Mint)