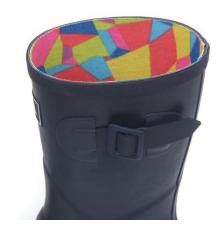

#### **BTS Rain Boots - IDOL short Rubber Boots**

• Feature: Various graphic and artwork elements from IDOL music video. Point with IDOL logo on the front and BTS logo on the back. used 7 patterns borrowed from costumes worn by BTS members in the IDOL music video

• Material: Outer-Natural Rubber + Synthetic Rubber / Inner: 100% cotton

• Size: 240, 250, 260, 270mm

• Box Size: 340\*310\*110cm

Color: Navy