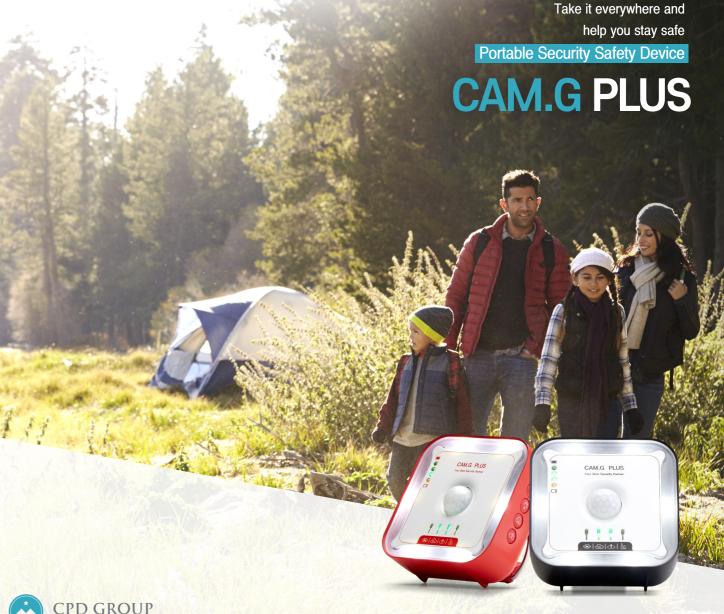

# Your Safety Helper, CAM.G PLUS

- Outdoor activity
  (Travel, Camping, Fishing, Hiking)
- Home guard for small family
- · Warehouse, Farm

- Intrusion detection alarm
- · Carbon monoxide alarm
- The ultrasonic for mosquito control
- Humidity/Temperature monitoring
- The LED of 3 step
- Emergency bell

#### Intrusion detection alarm

Sound alarms can be sent from a smartphone connected to the motion–sensing body within a radius of 4m to 5m to defeat intruders and prevent theft.

#### Carbon monoxide alarm

The figures can be monitored in the event of carbon monoxide occurrence by applying the UL, EU standard's strict carbon monoxide warning standard.

### The ultrasonic for mosquito control

The function of mosquito control by ultrasonic wave(17.4Khz) generation.

# Humidity/Temperature monitoring, The function of PET

You can monitor real-time temperature and humidity readings and set the temperature and humidity alarm.

#### The LED of 3 step

3 levels of brightness can be adjusted. 1 level 150Lm, 2 level 200Lm, 3 level 250Lm

#### **Emergency bell**

Like a whistle, it sends out an emergency bell(95dB) in case of an emergency.