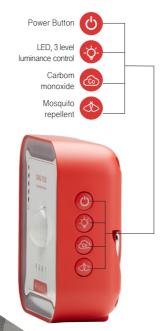

# Your Safety Helper, CAM.G PLUS

- Outdoor activity
  (Travel, Camping, Fishing, Hiking)
- Home guard for small family
- · Warehouse, Farm

- Intrusion detection alarm
- · Carbon monoxide alarm
- The ultrasonic for mosquito control
- Humidity/Temperature monitoring
- The LED of 3 step
- Emergency bell

# The functions of CAM.G PLUS

#### Intrusion detection alarm

Sound alarms can be sent from a smartphone connected to the motion–sensing body within a radius of 4m to 5m to defeat intruders and prevent theft.

#### Carbon monoxide alarm

The figures can be monitored in the event of carbon monoxide occurrence by applying the UL, EU standard's strict carbon monoxide warning standard.

### The ultrasonic for mosquito control

The function of mosquito control by ultrasonic wave(17.4Khz) generation.

#### The LED of 3 step

3 levels of brightness can be adjusted. 1 level 150Lm, 2 level 200Lm, 3 level 250Lm

#### **Emergency bell**

Like a whistle, it sends out an emergency bell(95dB) in case of an emergency.