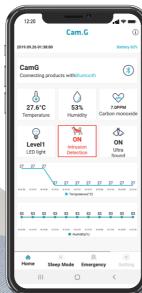

#### Intrusion detection alarm

Sound alarms can be sent from a smartphone connected to the motion–sensing body within a radius of 4m to 5m to defeat intruders and prevent theft.

#### Carbon monoxide alarm

The figures can be monitored in the event of carbon monoxide occurrence by applying the UL, EU standard's strict carbon monoxide warning standard.

# Humidity/Temperature monitoring, The function of PET

You can monitor real-time temperature and humidity readings and set the temperature and humidity alarm.

#### The LED of 3 step

3 levels of brightness can be adjusted. 1 level 150Lm, 2 level 200Lm, 3 level 250Lm