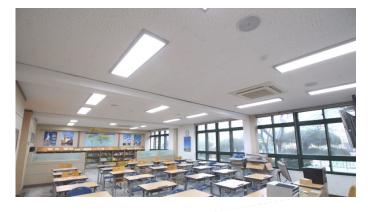

### LED Luminaire Importuminaire

LED indoor luminaries can produce soft brightness with wide luminous surface from direct lighting. As a high-efficient energy product, this can save 20-70% energy of fluorescent lamps, without any harmful material. The rating-life is more than 30,000 hours and the life-time is 50,000 hours, which means that LED indoor luminaire is longer life-time than fluorescent lamps by 8-10 times, and commands excellent CRI and high-efficacy with direct and edge-types illumination.

#### **★** Advantages

- -. Energy saving with high-efficacy
- -. Soft and less eve-glare brightness with wide lighting-source
- -. Lower operating temperature with optimal heat-dissipation design
- -. Indoor, living-room, offices and other indoor space applications
- -. M-BAR / T-BAR / CLIP-BAR / EDGE types