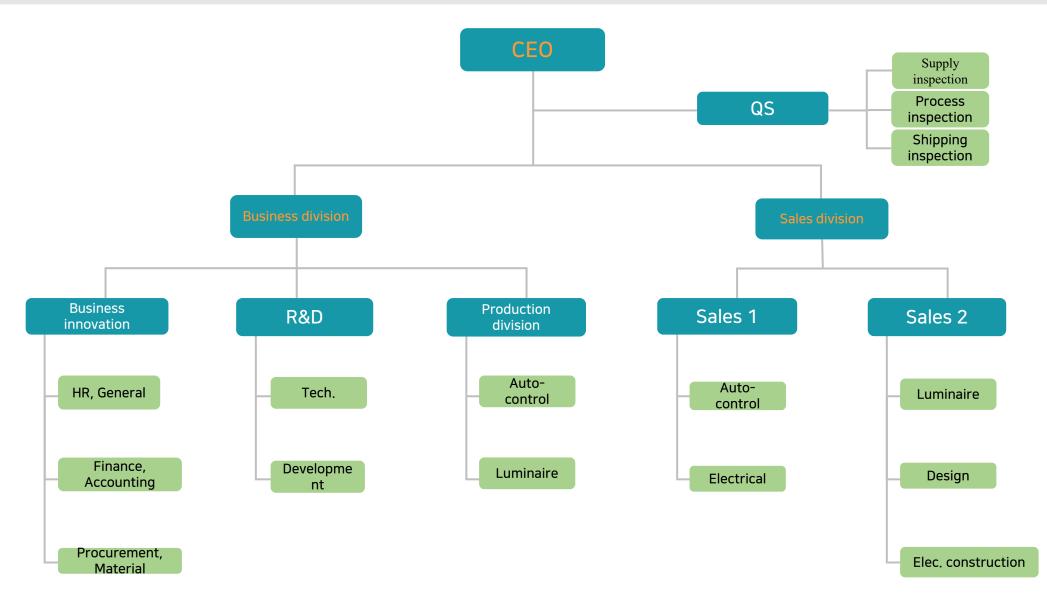

/sup> (573.21 PY)
- -. Construction size : 6 ground floors with underground floor,
- -. Purpose: Office, Production
- -. Gross size : 7,077.83 m<sup>2</sup> (2,141.04 PY)
- -. Ground gross size : 5,557.19 (1,681.05 PY)
- -. Construction size : 1,020.18m<sup>2</sup> (308.60 PY)
- -. Building to Land ratio : 53.84% (law : 60%)
- -. Floor area to site ratio : 293.26% (law: 300%)
- -. Parking lot : 47 cars (law : 43 cars) / 109.3%
- Architectural land: 15% of total land size
- -. Heating type : Local cooling/heating supply installation
- -. Building structure : Steel concrete structure

## **1.** Company Intro

10

## Video Clip for Hyunda ENG Intro



# 1. Company Intro Vision and Mission



## 1. Company Intro

2019 Business target and Strategic projects



# 1. Company Intro

Organization



## 1. Company Intro Yearly sales record

(KRW 1,000)



| ltem   | 2009      | 2010      | 2011      | 2012      | 2013       | 2014      | 2015      | 2016      | 2017       | 2018      |
|--------|-----------|-----------|-----------|-----------|------------|-----------|-----------|-----------|------------|-----------|
| Rev.   | 1,921,329 | 5,442,429 | 3,425,511 | 5,292,304 | 13,029,007 | 8,114,764 | 6,237,576 | 8,378,303 | 13,410,015 | 7,154,822 |
| Y to Y |           | 183.3%    | -37.1%    | 54.5%     | 59.4%      | -37.7%    | -23.7%    | 34.3%     | 60.1%      | -46.6%    |

## 1. Company Intro Mid-and Long-term targets

(KRW 1,000)



| ltem   | 2019       | 2020       | 2021       | 2022       | 2023       |  |
|--------|------------|------------|------------|------------|------