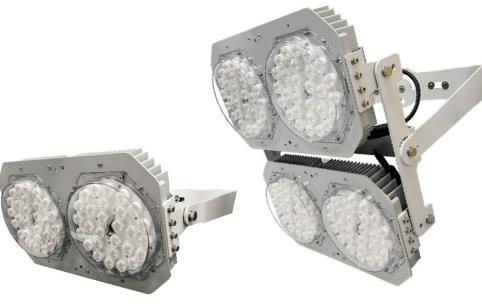

### LED Luminaire Sports Lighting

As the most efficient product, LED Sports lighting can save about 67% of energy by replacing Metal-halide, High-pressure sodium and Halogen lamps, also allowing less eye-glare for eco-friendly environment. It can also be designed with individual beam angle per module and produce excellent lumen effectiveness. The rating-life is more than 30,000 hours and the life-time is 50,000 hours, which is more than 8-10 times of Metal-halide or High-pressure sodium lamps and commanding excellent CRI and efficacy with direct-down lighting.

#### $\star$ Advantages

- -. Energy saving from high efficacy
- -. Easy implementation and maintenance with light-slim design
- -. High trustfulness with efficient heat-dissipation design
- -. Lower operating temperature with optimal heat-dissipation design
- -. Factory, Gas station, Harbor, Parks, Airport, Church, Fish-market, Warehouse and other industrial applications
- -. Easy connection between Body and Cover by Chain and Bracket

200W

300W

600W

600W

1200W