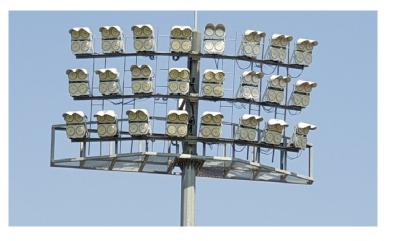

### LED Luminaire Sports Lighting

As the most efficient product, LED Sports lighting can save about 67% of energy by replacing Metal-halide, High-pressure sodium and Halogen lamps, also allowing less eye-glare for eco-friendly environment. It can also be designed with individual beam angle per module and produce excellent lumen effectiveness. The rating-life is more than 30,000 hours and the life-time is 50,000 hours, which is more than 8-10 times of Metal-halide or High-pressure sodium lamps and commanding excellent CRI and efficacy with direct-down lighting.

### Installation sites

Song-do cultural park

Gun-san indoor stadium

Gwang-myung horse race

Dea-jeon public tennis court

Song-do stadium

International logistic warehouse

Kim-je soccer field