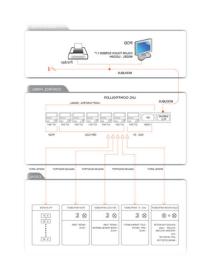

#### System concept

In order to efficiently manage FFU for maintaining the cleanness in clean-room, this efficient, automatic-control system provides 1) both operation/stop and inspection of each unit, and 2) safe-protection of and trip-track in clean room, in case of electrical and mechanical fails, by instant trip function.

#### System uniqueness

Customized in designing and manufacturing for user's easy, convenient operation and maintenance.

#### System configuration

Installed with LCU (Local Control Unit) and MBB (Motor Breaker Box) attachable to FFU, along with MCU (Multi Control Unit) and PLC (Program Logic Control) to control LCU and MBB, this automatic control system also includes S/W of HMI and MMI to control the above parts from other control rooms, which can help user to inspect and operate a whole system.