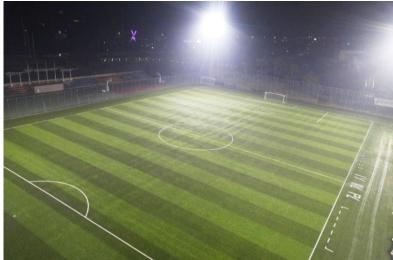

### LED Luminaire Sports Lighting

As the most efficient product, LED Sports lighting can save about 67% of energy by replacing Metal-halide, High-pressure sodium and Halogen lamps, also allowing less eye-glare for eco-friendly environment. It can also be designed with individual beam angle per module and produce excellent lumen effectiveness. The rating-life is more than 30,000 hours and the life-time is 50,000 hours, which is more than 8-10 times of Metal-halide or High-pressure sodium lamps and commanding excellent CRI and efficacy with direct-down lighting.

#### $\star$ Advantages

- -. Energy saving from high efficacy
- -. Easy implementation and maintenance with light-slim design
- -. High trustfulness with efficient heat-dissipation design
- -. Lower operating temperature with optimal heat-dissipation design
- -. Factory, Gas station, Harbor, Parks, Airport, Church, Fish-market, Warehouse and other industrial applications
- -. Easy connection between Body and Cover by Chain and Bracket