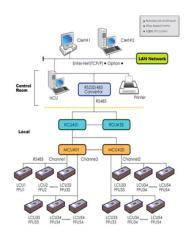

#### System concept

In order to efficiently manage FFU for maintaining the cleanness in clean-room, this efficient, automatic-control system provides 1) both operation/stop and inspection of each unit, and 2) safe-protection of and trip-track in clean room, in case of electrical and mechanical fails, by instant trip function.

#### System uniqueness

Customized in designing and manufacturing for user's easy, convenient operation and maintenance.

#### System configuration

Installed with LCU (Local Control Unit) and MBB (Motor Breaker Box) attachable to FFU, along with MCU (Multi Control Unit) and PLC (Program Logic Control) to control LCU and MBB, this automatic control system also includes S/W of HMI and MMI to control the above parts from other control rooms, which can help user to inspect and operate a whole system.