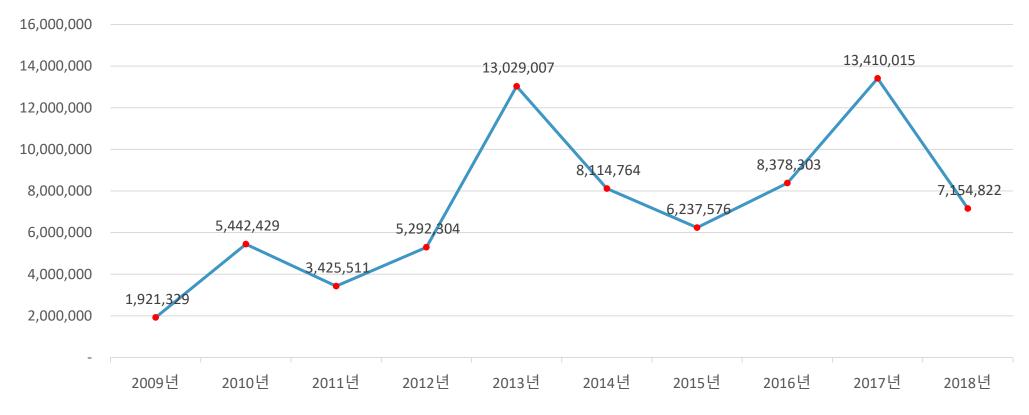

## 1. Company Intro Yearly sales record

(KRW 1,000)

| ltem   | 2009      | 2010      | 2011      | 2012      | 2013       | 2014      | 2015      | 2016      | 2017       | 2018      |
|--------|-----------|-----------|-----------|-----------|------------|-----------|-----------|-----------|------------|-----------|
| Rev.   | 1,921,329 | 5,442,429 | 3,425,511 | 5,292,304 | 13,029,007 | 8,114,764 | 6,237,576 | 8,378,303 | 13,410,015 | 7,154,822 |
| Y to Y |           | 183.3%    | -37.1%    | 54.5%     | 59.4%      | -37.7%    | -23.7%    | 34.3%     | 60.1%      | -46.6%    |