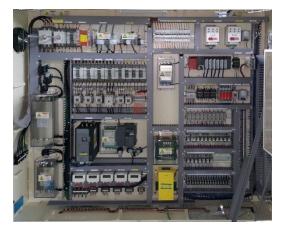

# **3. Business Areas and Product Introduction** Automatic control

#### System concept

In order to efficiently manage FFU for maintaining the cleanness in clean-room, this efficient, automatic-control system provides 1) both operation/stop and inspection of each unit, and 2) safe-protection of and trip-track in clean room, in case of electrical and mechanical fails, by instant trip function.

#### System uniqueness

Customized in designing and manufacturing for user's easy, convenient operation and maintenance.

#### System configuration

Installed with LCU (Local Control Unit) and MBB (Motor Breaker Box) attachable to FFU, along with MCU (Multi Control Unit) and PLC (Program Logic Control) to control LCU and MBB, this automatic control system also includes S/W of HMI and MMI to control the above parts from other control rooms, which can help user to inspect and operate a whole system.