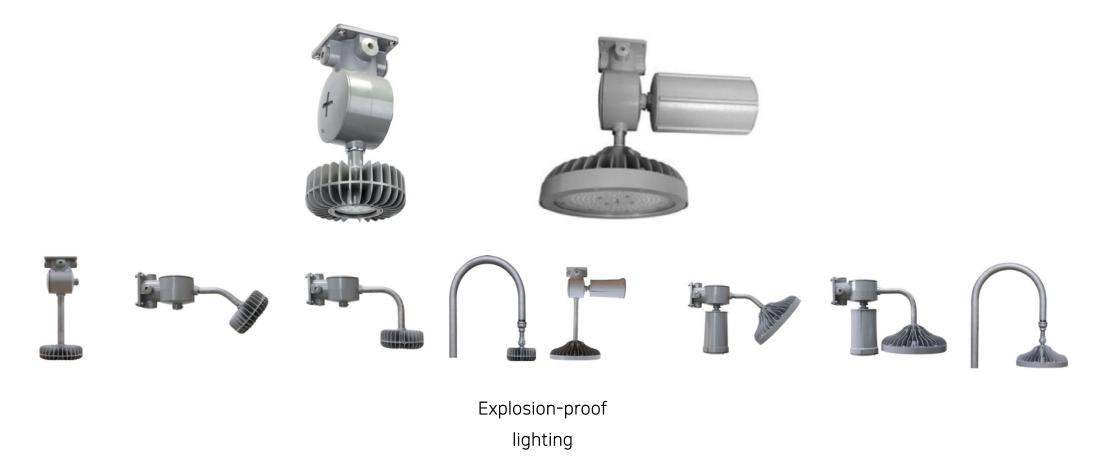

### LED Luminaire 🖙 Special luminaire

Unlike general lighting fixtures, LED Explosion-proof lighting can be used to provide safe working-environment, in such dangerous applications as chemical factories, gas station, and industrial mining sites, all of which handle explosive, combustible, and noxious materials.

### LED Luminaire 🖙 Special uminaire

#### ★ Inspection-equipment lighting

The inspection-equipment lighting can be designed and manufactured per specific on-site requirement. With long life-time and safety with high-wattages, this lighting can provide uniform illumination by highbrightness LED chip. Additionally this lighting can be customized with many applications like brightnesscontrol and auto speed-control, depending on on-site environment.