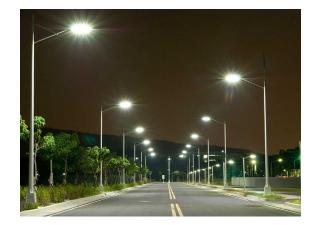

### LED Luminaire 🖙 Outdoorluminaire

The architectural outdoor luminaire can provide an image of space, a marketing effect by recent and a symbol of landmark. Our LED outdoor luminaire differentiates ourselves with the most beautiful illumination and the comfort warm-white (2200K) replacing metal-halide or sodium fixtures. Especially Hyunda ENG's LED security lighting and street lighting have the unique designs of slim heat-dissipation and the high efficacy, providing diverse color temperatures of 3000K, 4000K, and 5700K.

Street lighting