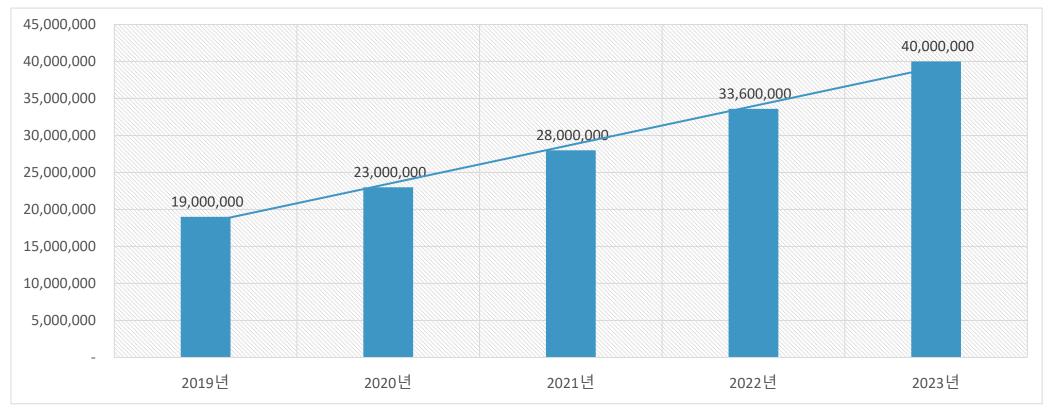

## 1. Company Intro Mid-and Long-term targets

(KRW 1,000)

| ltem   | 2019       | 2020       | 2021       | 2022       | 2023       |  |
|--------|------------|------------|------------|------------|------------|--|
| Rev.   | 19,000,000 | 23,000,000 | 28,000,000 | 33,600,000 | 40,000,000 |  |
| Y to Y |            | 21.0%      | 21.7%      | 20.0%      | 19.0%      |  |