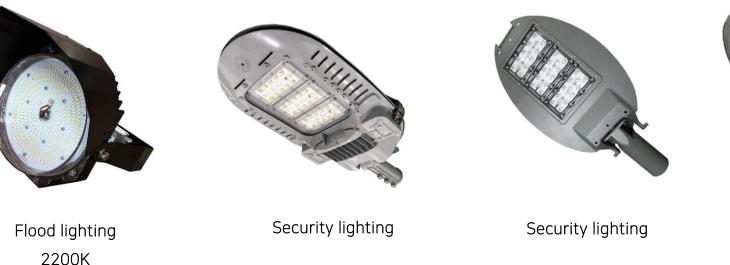

### LED Luminaire 🖙 Outdoorluminaire

The architectural outdoor luminaire can provide an image of space, a marketing effect by recent and a symbol of landmark. Our LED outdoor luminaire differentiates ourselves with the most beautiful illumination and the comfort warm-white (2200K) replacing metal-halide or sodium fixtures. Especially Hyunda ENG's LED security lighting and street lighting have the unique designs of slim heat-dissipation and the high efficacy, providing diverse color temperatures of 3000K, 4000K, and 5700K.