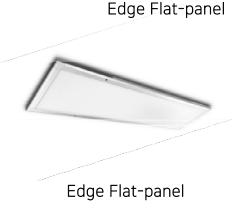

#### -. Energy Efficiency Certificates

- (a). Flood lighting Round flood 50W and 21 items
- (b). Indoor luminaire Edge Flat-Panel and other 17 items
- ©. Street lighting Security lighting 50W and other 10 items

- Lighting luminaire LED Sports lighting, Indoor lighting, Industrial lighting, Street lighting, Security lighting, Explosion-proof lighting
- Clean-room lighting TD Lighting, T-bar, GMP
- Air-purification LED luminaire, LED Flat-panel (vibration-resistant hanger type)
- Architectural lighting Bridges and Indoor & Outdoor architectural lighting fixtures (Design and Implementation)
- Electric construction Electrical, Automation-control, Lighting and Solar
- Automation-control system and Air-conditioning system