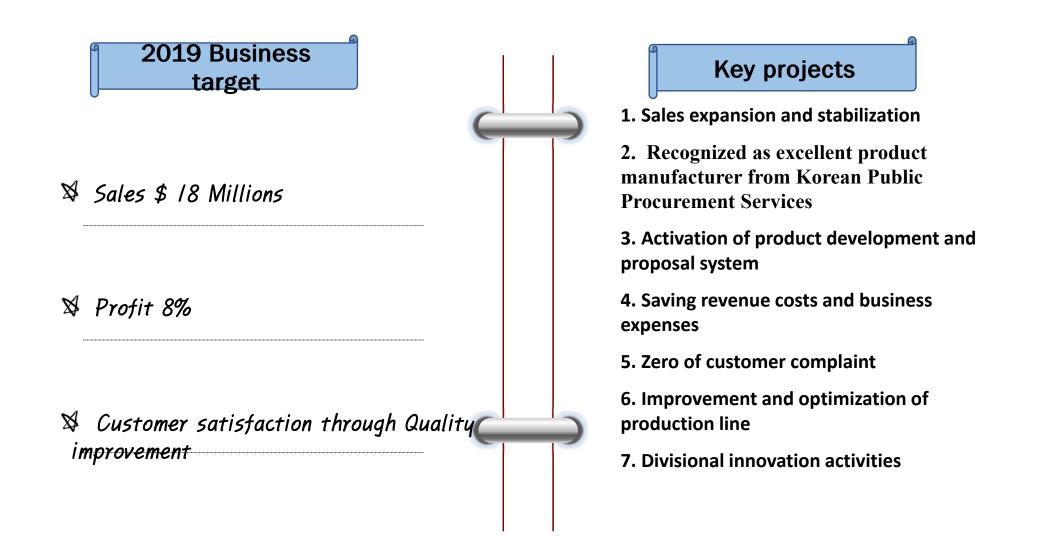

a
- -. Land size : 1,894.92 m<sup>2</sup> (573.21 PY)
- -. Construction size : 6 ground floors with underground floor,
- -. Purpose: Office, Production
- -. Gross size : 7,077.83 m<sup>2</sup> (2,141.04 PY)
- -. Ground gross size : 5,557.19 (1,681.05 PY)
- -. Construction size : 1,020.18m<sup>2</sup> (308.60 PY)
- -. Building to Land ratio : 53.84% (law : 60%)
- -. Floor area to site ratio : 293.26% (law: 300%)
- -. Parking lot : 47 cars (law : 43 cars) / 109.3%
- Architectural land: 15% of total land size
- -. Heating type : Local cooling/heating supply installation
- -. Building structure : Steel concrete structure

## **1.** Company Intro

10

## Video Clip for Hyunda ENG Intro



# 1. Company Intro Vision and Mission



## 1. Company Intro

2019 Business target and Strategic projects



# 1. Company Intro

Organization



## 1. Company Intro Yearly sales record

(KRW 1,000)



| ltem   | 2009      | 2010      | 2011      | 2012      | 2013       | 2014      | 2015      | 2016      | 2017       | 2018      |
|--------|-----------|-----------|-----------|-----------|------------|-----------|-----------|-----------|------------|-----------|
| Rev.   | 1,921,329 | 5,442,429 | 3,425,511 | 5,292,304 | 13,029,007 | 8,114,764 | 6,237,576 | 8,378,303 | 13,410,015 | 7,154,822 |
| Y to Y |           | 183.3%    | -37.1%    | 54.5%     | 59.4%      | -37.7%    | -23.7%    | 34.3%     | 60.1%      | -46.6%    |

## 1. Company Intro Mid-and Long-term targets

(KRW 1,000)



| ltem   | 2019       | 2020       | 2021       | 2022       | 2023       |  |
|--------|------------|---------