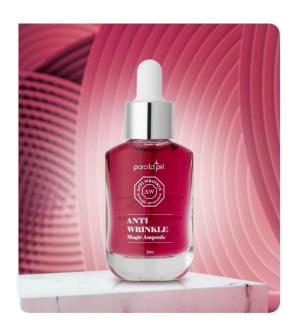

### Parapiel Anti-wrinkle Magic Ampule

The rose water purifies the uneven skin tone and gives it radiance and vitality.

Makes saggy skin elastic + improves wrinkles + prevents aging.

- 1. Stress and free radicals cause the elasticity of the face to break down, but this product can reduce these cause and makes skin elasticity and wrinkle free.
- 2. Tremella fuciformis (Mushroom) extract, which has excellent moisture retention ability, and herbal complex ingredients such as ginseng, acanthopanax senticosus concentrate on the skin to supply moisture and keep the skin moist and healthy for a long time.
- 3. Powerful functional ingredients, adenosine, phytocollagen, and functional complex peptide ingredients help quickly recovery of tired and saggy skin, improve aging skin with elasticity, and regenerate to firm skin. In addition, this product provides intensive care for fine wrinkles and facial wrinkles caused by aging.
- 4. The pine needle component protects the damaged skin caused by external stimulation, and the delicate rose-scented flower with various vitamins provides nutrition to the skin, making it shiny and vibrant.
  - 5. This ampoule improves deep and saggy wrinkle, reverting the lost time of the skin, rejuvenating energy and vitality, making it attractive and youthful.