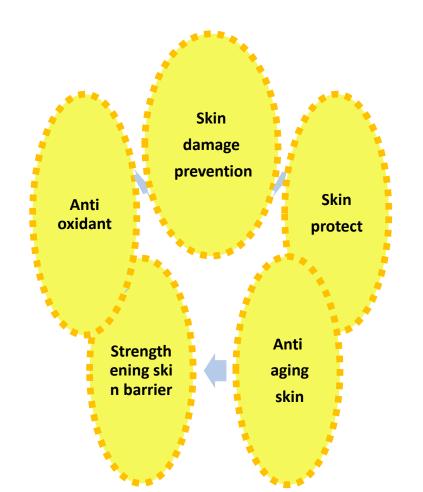

### Product development concept ingredients

- 1. Due to skin aging, the production cycle of the stratum corneum is delayed and the stratum corneum is damaged, but as calcium ions and magnesium ions in product are supplied to the skin that are easily affected by the external environment, they control the stratum corneum with skin protect function.
- 2. Ingredients like sulfur and calcium in mineral material help collagen synthesis and prevent aging.
- 3. It strengthens the skin barrier and protects the skin from external contaminants.