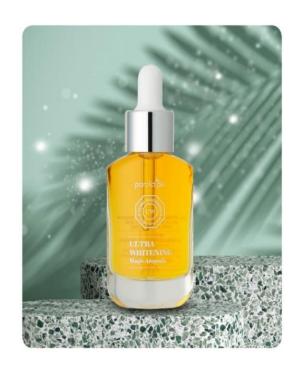

### Parapiel Ultra Whitening Magic Ampule

Brightening effect that feels clear and shiny skin texture without defects.

Whitening effect that penetrates deep into the skin and makes the skin clean.

- 1. The whitening ingredients niacinamide, complex peptide and rice ingredients are concentrated on the skin, fundamentally blocking the production of melanin in the skin, which is the cause of dull skin, gradually appearing blemishes, and pigmentation, preventing and repairing the skin.
- 2. The Tremella fuciformis (Mushroom) component with excellent water retention and various active ingredients such as aloe and kelp block moisture evaporation in the skin and strengthen the skin moisturizing barrier to care for dry skin and moisturize the skin after being absorbed.
  - 3. The floral combination components such as safflower, lavender flower, and evening primrose provide conditioning effect to rough skin to soften skin texture and add synergy effect to the skin to make the skin clear.
- 4. Idebenone and pine needle ingredients provide elasticity to the skin, turning it into a moisturized skin, strengthening the skin's barrier, protecting it as a healthy skin and turning it into a state of resistant skin.
  - 5. It provides a refreshing feeling to the skin with a soft feeling and a quick absorption without stickiness.