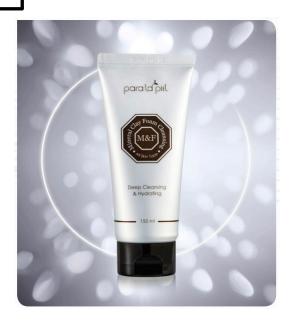

### Parapiel M&F Mineral Clay Foam Cleansing

A product that removes pollutants and protects the skin from dust and returns it healthy.

Moisture (moisturizing) + soothing effect + strong deep cleansing => pore pack texture & excellent cleaning power.

- 1. This foam cleansing has a mild rolling feeling, rich foam and excellent cleansing power to deeply cleanse makeup and unnecessary impurities, even the waste of pores, to make skin smooth after use.
- 2. The pine needle component soothes sensitive skin, and herbal extracts such as borage, lavender, and rosemary provide a convergence effect, and even make the skin clean and smooth.
- 3. Mineral powder helps to care the stratum corneum, which protects the skin, so the ingredients such as sulfur and calcium contained in mineral help collagen systhesis and prevent aging.
- 4. It is an all-in-one clay foam cleansing product with pore care and cleansing functions at once. After cleansing, it prevents moisture loss and keeps the skin moisturized without pulling.