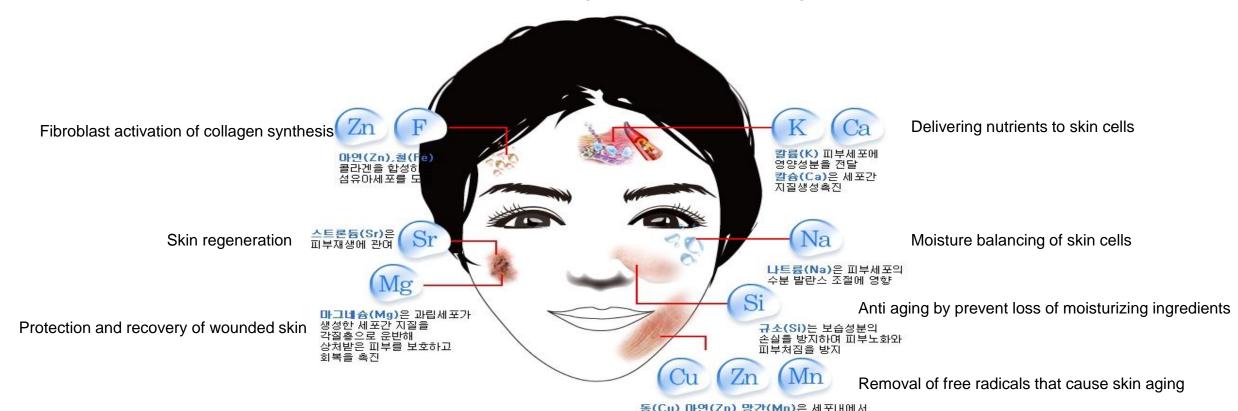

### Product development concept ingredients

- 1. Due to skin aging, the production cycle of the stratum corneum is delayed and the stratum corneum is damaged, but as calcium ions and magnesium ions in product are supplied to the skin that are easily affected by the external environment, they control the stratum corneum with skin protect function.
- 2. Ingredients like sulfur and calcium in mineral material help collagen synthesis and prevent aging.
- 3. It strengthens the skin barrier and protects the skin from external contaminants.

### WILD PLANT MINERAL

This product contains plant minerals extracted from the wild used by this company exclusively. This plant mineral contains various mineral components such as sulfur and calcium to protect the skin from external contaminants and it helps skin collagen synthesis, manages the stratum corneum, prevents skin aging more than other products, improves skin tone, and has excellent skin moisturizing and skin balance management.