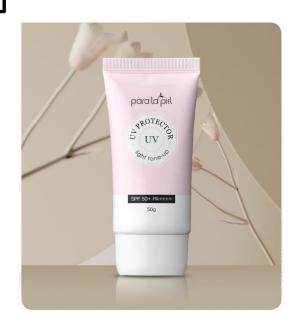

### Parapiel Light Tone-Up UV Protector SPF 50+ PA++++

Strong UV protection + whitening + anti-aging (wrinkle improvement) = triple functional product.

Tone-up effect for bright skin.

- 1. The ingredients that block UVA and UVB at the same time protect skin without irritation. and the madecassoside component protects the tired skin from the harmful environment and makes it healthy.
- 2. Niacinamide, a whitening functional ingredient, and adenosine, a wrinkle free functional ingredient work intensively on skin, fundamentally blocking (prevents it from appearing on the skin surface) the production of melanin in the skin, which is the cause of dull skin and gradually appearing pigmentation and they prevent aging on skin, making it elastic and resistant.
- 3. As the capsules break, it instantly brightens up the skin, making the brightness of the skin a step further. Jewelry complexes combined with jewels such as pearls and diamonds improve skin tone.
- 4. Hyaluronic acid, trehalose, and asiatic acid, which are excellent in moisture retention, prevent roughness and make the skin moist. In addition, madecaic acid and centella extract rejuvenate the skin.
- 5. It has a light feeling without clumping or sliding, and a long-lasting tone-up condition.