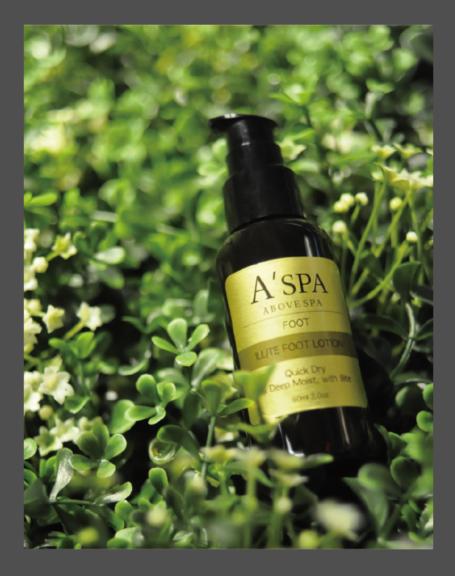

# **Ilite Foot Lotion**

(Illite & Carbomer, Jojoba Oil

Soothes keratin of the foot and relieves itching.

#### Direction

Apply daily all over your foot. Gentle enough for daily use.

#### Warning

Avoid contact with eyes. If product get into the eyes rinse well with water immediately. Do Not apply to irritated or broken skin. For external use only. Keep out of reach of children. Store away from high or low temperatures and from direct sunlight.

#### Ingredients

Water, Carbomer, Olive Oil, Jojoba Oil, Macadamia Nut Oil, hyaluronic acid, Dimethicone, teatree, olive liquid, hydroxyethyl cellulose, vitamin-e, Polysorbate 20, illite

#### Capacity

e 60ml / 2.0 fl.oz