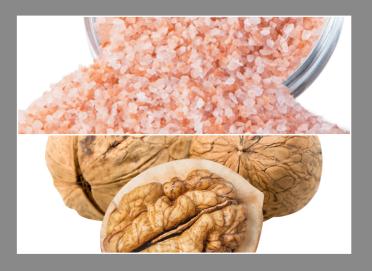

# **Salt & Walnut Foot Scrub**

(Pink Himalayan Salt, Walnut Shell Powder & Tea Tree Oil

Will leave feet feeling clean, refreshed and odor-free. This is packed with anti-fungal and soothing components.

#### Ingredients

Pink Himalayan salt, Water, Pumice, Walnut shell powder, Urea, Glycerin, Beeswax, Constante powder, Sorbitan olivate, Polysorbate 20, Olive liquid, 1.3-Propanedio, Potato powder, Kaolin clay, Teatree oil, Geofard221, Carbomer, Xanthangum, 1-2 Hexanediol, Vitamin-E, Acetic acid, Peppermint E.O, Lemon E.O