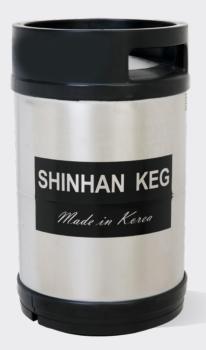

# RSR-**201**

| Specifica                    | ition                        |                             |
|------------------------------|------------------------------|-----------------------------|
| Size                         | 20 liter                     | 5.29 gal                    |
| Diameter                     | 261 mm                       | 10.28 in                    |
| Height                       | 491 mm                       | 19.34 in                    |
| Weight                       | 5.8 kg                       | 12.79 lb                    |
| SHINHAN KEG                  |                              | C.                          |
| SHINHAN KEG<br>Minda in Kont | SHINHAN KEG<br>Minde an Krow | SHINHAN KEG<br>Mate in Kara |
|                              |                              |                             |

#### Characteristics o

۲

- Material : AISI 304 from the leading steel company
- Spear: All types available from the leading fitting company
- Certification: EC Regulation 1935/2004 (food Contact Material Safety)
- Stackable, Stable Shape
- Comfortable rubber handgrip, less temperature change in hot/cold weather, easy and low-noise handling, excellent shock absorption
- QR code laser marking, logo silk printing, chimes and/or body color coating are available on request