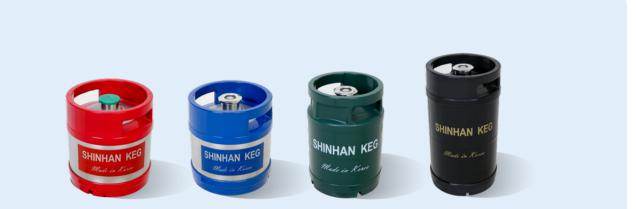

## **Color KEG**

#### You can bring out the unique feeling of your own brand.

With glossy body coating and desired color combination, you can color paint not only the upper/lower rubber parts but also the stainless steel parts of the body. Printing is also possible after body painting. Also, whatever color you want is possible.