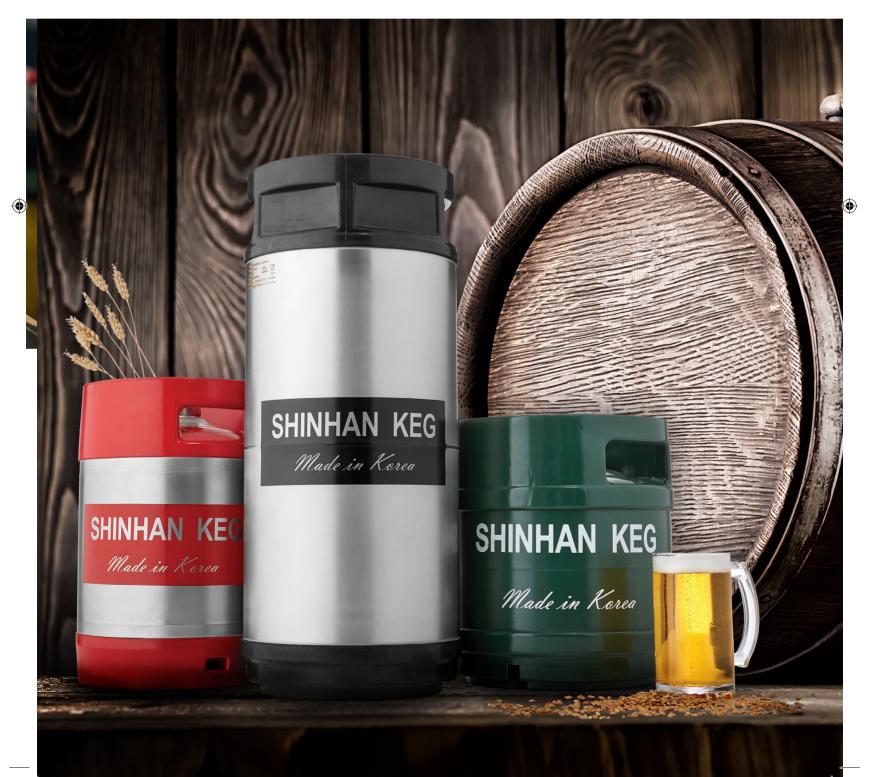

## SHINHAN KEG

THE BEST RSR KEG



۲



#### Head office and factory

Address | 67 Namdongseo-ro 316beon-gil, Namdong-gu, Incheon (Namchon-dong) (Namdong Industrial Complex 12 Block 9Lot) Tel | 032-812-3131 Fax | 032-812-3130 Email | shinhankeg@shinhanrubber.com

#### Seoul Office

Address | 1215 Life Officetel, 40 63-ro, Yeongdeungpo-gu, Seoul (Yeouido-dong) Tel | 02-782-6451 Fax | 02-782-6454 Email | shinhankeg@shinha nrubber.com

2020 © SHINHAN INDUSTRIAL CO,. LTD. All rights reserved.



۲

## THE BEST RSR KEG SHINHAN KEG

H SHINHAN INDUSTRIAL CO., LTD.



## Message

Shinhan Industrial Company, established in 1968, is Korea's first beer KEG manufacturer, based on 50 years of experience and technology, Service has been provided. And Shinhan Industry is a rubber parts manufacturer certified as a "root technology company" In addition to manufacturing KEG, we have high technology in rubber compounding, molding, and injection. Shinhan KEG is the world's highest quality RSR (Rubber Steel Rubber) KEG manufactured by Shinhan Industries, Korea's top KEG manufacturer. Shinhan Industry has been producing the highest quality "Shinhan KEG" based on more than 50 years of experience, It supplies to major alcohol and beverage manufacturers around the world.

### **History**

۲

| 2020