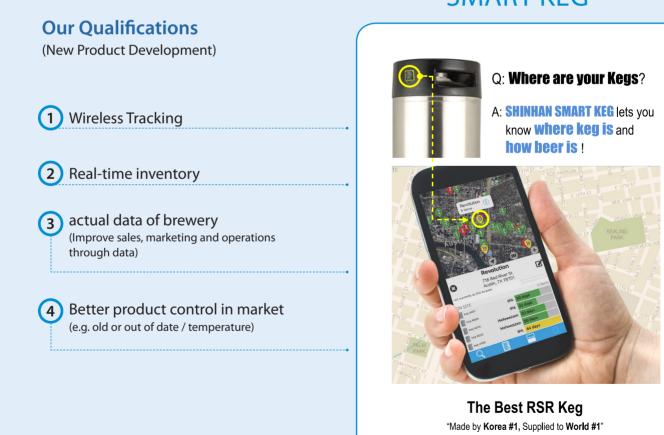

### Smart KEG

Currently, it has not been implemented in Korea, but it is a part that we are doing additional R&D. It is usually called SPEED KEG in Europe, and some breweries in advanced countries are using this technology.

We are developing under the name of SMART KEG', and from our point of view, it is a goal and homework to be aimed at.

Representatively, KEG location tracking is possible and inventory identification is easy. Through this, it is possible to analyze the circulation cycle and apply it to marketing, sales and analysis by target group. In addition, the brewery's point of view is computerized so that distribution (logistics), management, etc. can be managed very conveniently, so it has a significant advantage in terms of KEG asset management.

### **SMART KEG**

۲

۲