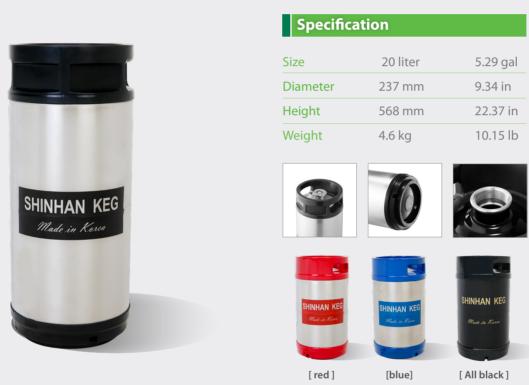

# RSR-**201**

| Specifica                    | ition                        |                             |
|------------------------------|------------------------------|-----------------------------|
| Size                         | 20 liter                     | 5.29 gal                    |
| Diameter                     | 261 mm                       | 10.28 in                    |
| Height                       | 491 mm                       | 19.34 in                    |
| Weight                       | 5.8 kg                       | 12.79 lb                    |
| SHINHAN KEG                  |                              | C.                          |
| SHINHAN KEG<br>Minda in Kont | SHINHAN KEG<br>Minde an Krow | SHINHAN KEG<br>Mate in Kara |
|                              |                              |                             |

#### Characteristics o

۲

- Material : AISI 304 from the leading steel company
- Spear: All types available from the leading fitting company
- Certification: EC Regulation 1935/2004 (food Contact Material Safety)
- Stackable, Stable Shape
- Comfortable rubber handgrip, less temperature change in hot/cold weather, easy and low-noise handling, excellent shock absorption
- QR code laser marking, logo silk printing, chimes and/or body color coating are available on request