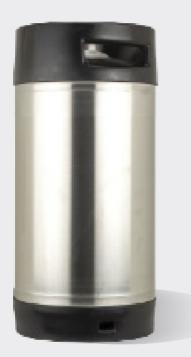

# RSR-103

| Specifica                  | ation                       |                             |
|----------------------------|-----------------------------|-----------------------------|
| Size                       | 10 liter                    | 2.65 gal                    |
| Diameter                   | 237 mm                      | 9.34 in                     |
| Height                     | 340 mm                      | 13.39 in                    |
| Weight                     | 3.7 kg                      | 7.50 lb                     |
| KEG                        |                             |                             |
| SHINHAN KEO<br>Mada in Kan | SHINHAN KEG<br>Made in Kara | SHINHAN KEG<br>Made in Kest |
| [ red ]                    | [blue]                      | [green]                     |

#### Characteristics o

۲

- Material : AISI 304 from the leading steel company
- Spear: All types available from the leading fitting company
- Certification: EC Regulation 1935/2004 (food Contact Material Safety)
- Stackable, Slip Shape
- Comfortable rubber handgrip, less temperature change in hot/cold weather, easy and low-noise handling, excellent shock absorption
- QR code laser marking, logo silk printing, chimes and/or body color coating are available on request