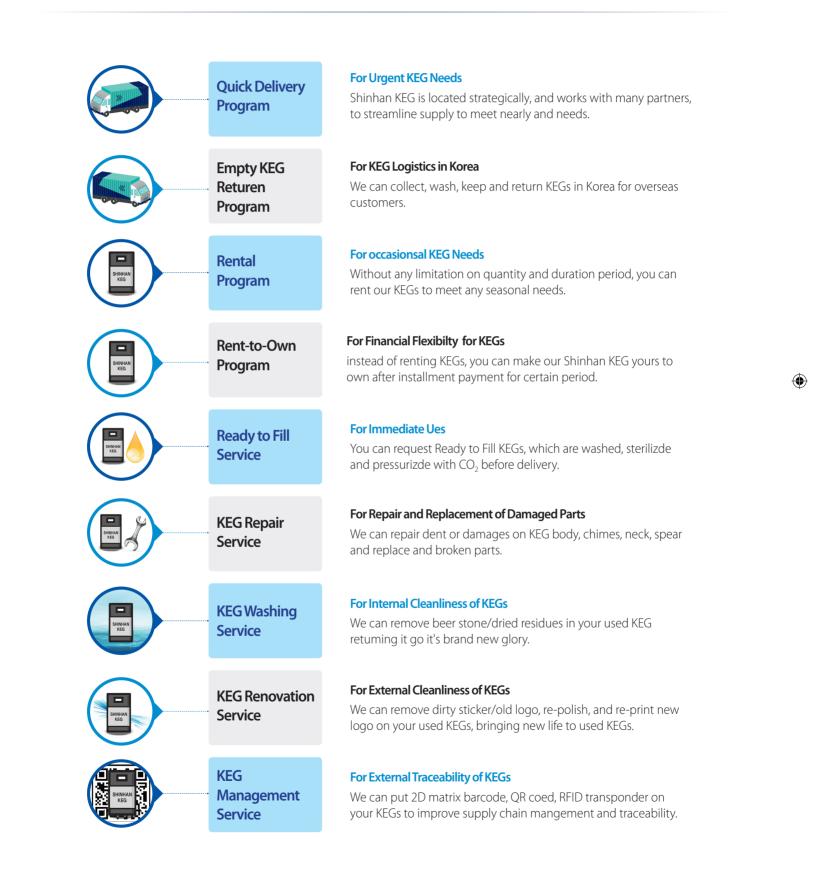

### **KEG Service**

## **Color KEG**

#### You can bring out the unique feeling of your own brand.

With glossy body coating and desired color combination, you can color paint not only the upper/lower rubber parts but also the stainless steel parts of the body. Printing is also possible after body painting. Also, whatever color you want is possible.

## Visual KEG

Now it is possible to promote interior accessories and brand image beyond simple KEG.

KEGs are not used for storage/distribution purposes only, but can be used as pub interior accessories by adding identity and advertisements.

### Smart KEG

Currently, it has not been implemented in Korea, but it is a part that we are doing additional R&D. It is usually called SPEED KEG in Europe, and some breweries in advanced countries are using this technology.

We are developing under the name of SMART KEG', and from our point of view, it is a goal and homework to be aimed at.

Representatively, KEG location tracking is possible and inventory identification is easy. Through this, it is possible to analyze the circulation cycle and apply it to marketing, sales and analysis by target group. In addition, the brewery's point of view is computerized so that distribution (logistics), management, etc. can be managed very conveniently, so it has a significant advantage in terms of KEG asset management.