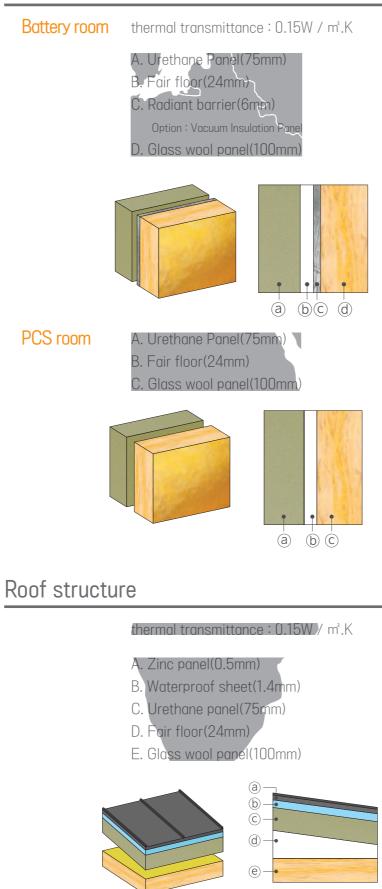

#### ESS Energyhome Full Type Structure

#### Wall structure

#### ESS Energyhome Features

Developed as an optimized space management solution for the safe management of ESS. By applying the double wall, triple insulation system, the our company's patented thermal energy management technology has been integrated to improve the safety of the ESS. The company has reduced production costs by about 30% through quality control and shortened production period through mass production of all process plants.

## ESS Energyhome is

a module, fire fighting, Air Conditioning, and EMS system adapted for the safe management of ESS. It is a product that combines our material and ICT technology necessary for thermal energy management to enable safe and economical ESS operation through the double skin and triple insulation system.