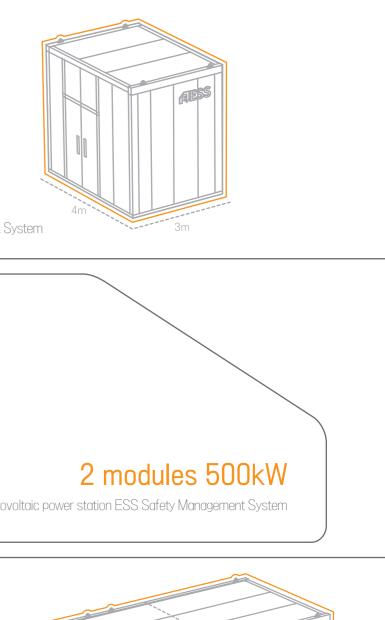

#### ESS Energyhome

Energy-saving ESS safety management system developed by a company specializing in thermal energy management

Minimization of Heating and Cooling Energy Consumption through a Two-Walled, triple Insulation System 165 1 module 100kW Solar photovoltaic power station ESS Safety Management System 2 modules 500kW Solar photovoltaic power station ESS Safety Management System