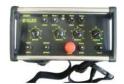

## Features

- rubber crawler wire sawing machine
  - easy access to site (do not need rails)
  - no need to make horizontal level (working part moves and make horizontal, vertical level gently)
- wireless remote control
  - guarantee safe operation
- wire buffer system (pulley combination system)
  - give easy operation and excellent efficiency

Wireless remote controller

engine type

motor type