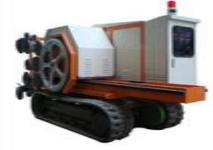

## Features

- rubber crawler wire sawing machine
  - easy access to site (do not need rails)
  - no need to make horizontal level (working part moves and make horizontal, vertical level gently)
- wireless remote control
  - guarantee safe operation
- wire buffer system (pulley combination system)
  - give easy operation and excellent efficiency

Wireless remote controller

engine type

motor type