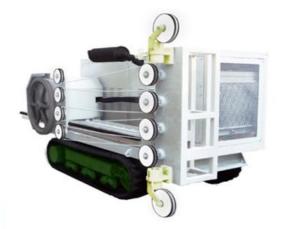

## Features

- rubber crawler wire sawing machine
  - easy access to site (do not need rails)
  - no need to make horizontal level (working part moves and make horizontal, vertical level gently)
- wireless remote control
  - guarantee safe operation
- wire buffer system (pulley combination system)
  - give easy operation and excellent efficiency