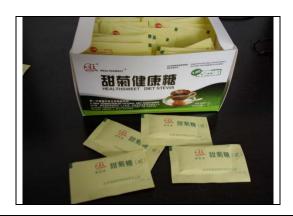

## HealthSweet Diet Stevia

## Sweet Facts About HealthSweet Diet Stevia:

It has zero calories.

It's made from the sweetest extract of the stevia leaf.

It uses only natural ingredients.

Each sachet sweetens like one teaspoons of sugar.

HealthSweet Diet Stevia is available in convenient "take anywhere" sachets and is available in carton box of 100 sachets.